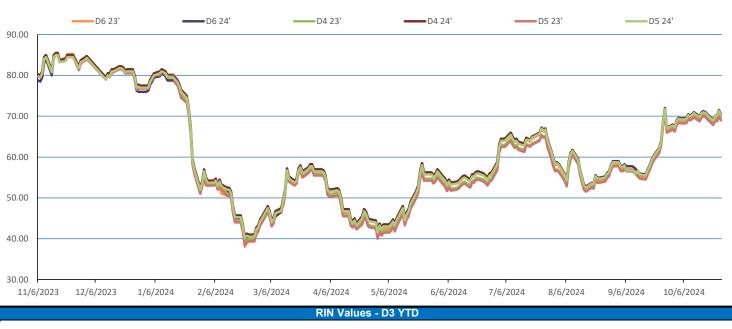

### Rin Values - 20 day D4 D5 D6

\_\_\_\_D3 23' \_\_\_\_D3 24'

| PFL 2022 - 23 D6 Outlook |                                    |                 |               |             |                 |            |          |                   |           |  |  |
|--------------------------|------------------------------------|-----------------|---------------|-------------|-----------------|------------|----------|-------------------|-----------|--|--|
|                          | 2024 Projections                   | <u>Sep</u>      | <u>STEO</u>   | Sep 2       | .4              | M/M Change | Sep 2023 |                   |           |  |  |
|                          | EIA Projected Gasoline             | e Consumption   | (STEO est.)   | 8886        | mb/d            | -288       | 8,843    | -                 |           |  |  |
|                          | Fuel Ethanol Blendeo               | d into Gasoline | (STEO est.)   | 919         | mb/d            | -37        | 908      |                   |           |  |  |
|                          | Fuel Etha                          | anol Productior | n (STEO est)  | 1029        | mb/d            | -47        | 1,003    |                   |           |  |  |
|                          | Etha                               | anol demand a   | it 10% (calc) | 103 mb/d    |                 | -5         | 100      |                   |           |  |  |
| 2024 D6 RINs             |                                    |                 |               |             |                 |            |          |                   |           |  |  |
|                          | Weekly a                           | average Ethan   | ol production | 1,044       | 1,044 wkd ended |            | -        |                   |           |  |  |
|                          | N                                  | lost recent 4 w | veek average  | 1,031       | wkd ended       | 10/18/2024 |          |                   |           |  |  |
|                          |                                    | ١               | YTD average   | 1,008       | through         | 10/18/2024 |          | REI ENTLE         |           |  |  |
|                          | D6 RINs from eth                   | nanol based on  | n ytd average | 15,454      | million RINs    |            |          |                   |           |  |  |
|                          | Ja                                 | an-Dec EMTS     | D6 RIN data   | 15,054      | million RINs    |            |          |                   |           |  |  |
|                          | Annualized D6 F                    | Production bas  | ed on EMTS    | 18,075      | million RINs    |            |          |                   |           |  |  |
|                          |                                    |                 |               | F           | RFS2 Data       |            |          |                   |           |  |  |
|                          | 2023                               | 3 RVO           |               |             | 2024            | RVO        |          | 2025 RVO          |           |  |  |
| Туре                     | Type Projection Generated          |                 |               |             | ion             | Generated  |          | Projection        | Generated |  |  |
| Renewable                | Renewable 20.94 billion gal TBD    |                 |               |             | on gal          | TBD        |          | 22.33 billion gal | TBD       |  |  |
| Biomass-based            | Biomass-based 2.82 billion gal TBD |                 |               |             | n gal           | TBD        |          | 3.35 billion gal  | TBD       |  |  |
| Advanced                 | Advanced 5.94 billion gal TBD      |                 |               |             | n gal           | TBD        |          | 7.33 billion gal  | TBD       |  |  |
| Cellulosic               | 840 million gal                    | ТВ              | 3D            | 1.09 billio | n gal           | TBD        |          | 1.38 billion gal  | TBD       |  |  |
|                          |                                    |                 |               | ARB DES     | TINATION        | VALUES     |          |                   |           |  |  |