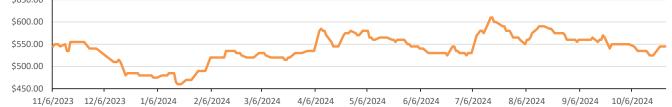

ass-based            | Biomass-based 2.82 billion gal TBD |                 |               |             | n gal           | TBD        |          | 3.35 billion gal  | TBD       |  |  |
| Advanced                 | Advanced 5.94 billion gal TBD      |                 |               |             | n gal           | TBD        |          | 7.33 billion gal  | TBD       |  |  |
| Cellulosic               | 840 million gal                    | ТВ              | 3D            | 1.09 billio | n gal           | TBD        |          | 1.38 billion gal  | TBD       |  |  |
|                          |                                    |                 |               | ARB DES     | TINATION        | VALUES     |          |                   |           |  |  |



## LCFS Values - 1 Year





| PFL Daily Breakdown                                                                                                                                                                                                                                                                                                                                                                                                                                                                                                                                                                                                                               |            |        |        |             |        |         |             |        |         |        |                      |                    |         |  |  |  |