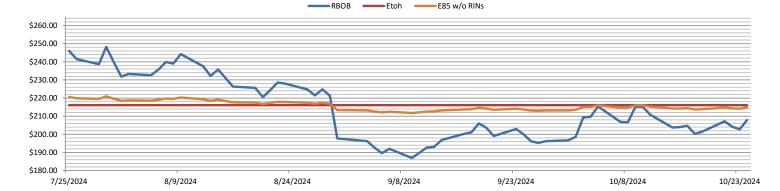

In a very slow session, LCFS credits in California closed at \$68.00 per MT on Monday of last week, no change per MT from the previous Friday's close. In a slow day in RINS on Monday of last week, D4 RINS closed at 70 cents per RIN, no change per RIN from the previous Friday's close. D6 RINS also closed at 70 cents per RIN, no change per RIN from the previous Friday's close. Ethanol at Argo closed at \$1.56 and ½ of a cent per gallon on Monday of last week, up 2 cents per gallon from the previous Friday's close.

In a semi-active day in RINS on Tuesday of last week, D4 RINS closed at 70 and ½ cents per RIN, up ½ of a cent per RIN from the previous day's close. D6 RINS also closed at 70 and ½ cents per RIN, up ½ of a cent per RIN from the previous day's close. Ethanol at Argo traded higher on Tuesday of last week, closing at \$1.58 and ½ of a cent per gallon, up 2 cents per gallon from the previous day's close. LCFS credits in California, in an explosive session, closed at \$66.00 per MT on Tuesday of last week, down \$2.00 per MT from the previous day's close.

LCFS credits closed out the day in a busy session at \$60.00 per MT on Wednesday of last week, plunging \$6.00 per MT day over day. In a busier day in RINS on Wednesday of last week, D6 RINS closed at 70 cents per RIN, down ½ of a cent per RIN, down ½ of a cent per RIN day over day. Ethanol at Argo closed at \$1.56 and ½ of a cent per gallon, down 2 cents per gallon day over day.

On Thursday of last week, Ethanol at Argo closed at \$1.56 and ½ of a cent per gallon, no change per gallon day over day. LCFS credits in California, in a very busy session, closed at \$64.00 per MT, up \$4.00 per MT day over day. In a semi-active day in RINS on Thursday of last week, D4 RINS closed at 71 and ½ cents per RIN, up 1 and ½ cents per RIN day over day. D6 RINS also closed at 71 and ½ cents per RIN, up 1 and ½ cents per RIN day over day.

In a busy end to the week last week in RINS, D4 RINS closed out the day on Friday, of last week, at 70 cents per RIN, down 1 and ½ cents per RIN day over day, and no change per RIN week over week. Meanwhile, D6 RINS also closed at 70 cents per RIN, down 1 and ½ cents per RIN day over day, but no change week over week. Ethanol at Argo closed out the day, and the week, at \$1.55 and ½ of a cent per gallon, down 1 cent per gallon day over day, but up 1 cent per gallon week over week. LCFS credits in California, in a semi-active session, closed out the day, and the week, at \$63.00 per MT, down \$1.00 per MT day over day, and down \$5.00 per MT week over week.