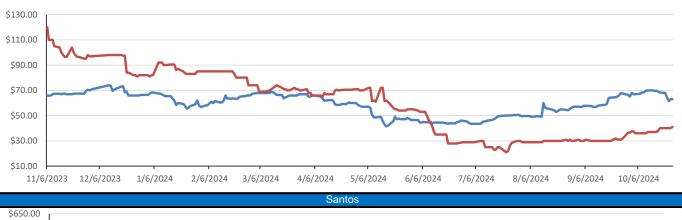

omass-based            | Biomass-based 2.82 billion gal TBD |                 |               |             | n gal           | TBD        |          | 3.35 billion gal  | TBD       |  |  |
| Advanced                 | Advanced 5.94 billion gal TBD      |                 |               |             | n gal           | TBD        |          | 7.33 billion gal  | TBD       |  |  |
| Cellulosic               | 840 million gal                    | ТВ              | 3D            | 1.09 billio | n gal           | TBD        |          | 1.38 billion gal  | TBD       |  |  |
|                          |                                    |                 |               | ARB DES     | TINATION        | VALUES     |          |                   |           |  |  |



## LCFS Values - 1 Year





| PFL Daily Breakdown                                                                                                                                                                                                                                                                                                                                                                                                                                                                                                                                                                                                                               |            |        |        |             |        |         |             |        |         |        |                      |                    |         |  |  |