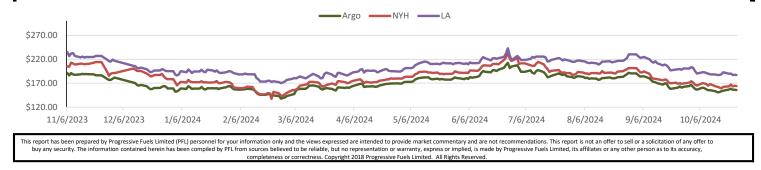

In a very slow session, LCFS credits in California closed at \$68.00 per MT on Monday of last week, no change per MT from the previous Friday's close. In a slow day in RINS on Monday of last week, D4 RINS closed at 70 cents per RIN, no change per RIN from the previous Friday's close. D6 RINS also closed at 70 cents per RIN, no change per RIN from the previous Friday's close. Ethanol at Argo closed at \$1.56 and ½ of a cent per gallon on Monday of last week, up 2 cents per gallon from the previous Friday's close.

In a semi-active day in RINS on Tuesday of last week, D4 RINS closed at 70 and ½ cents per RIN, up ½ of a cent per RIN from the previous day's close. D6 RINS also closed at 70 and ½ cents per RIN, up ½ of a cent per RIN from the previous day's close. Ethanol at Argo traded higher on Tuesday of last week, closing at \$1.58 and ½ of a cent per gallon, up 2 cents per gallon from the previous day's close. LCFS credits in California, in an explosive session, closed at \$66.00 per MT on Tuesday of last week, down \$2.00 per MT from the previous day's close.

LCFS credits closed out the day in a busy session at \$60.00 per MT on Wednesday of last week, plunging \$6.00 per MT day over day. In a busier day in RINS on Wednesday of last week, D6 RINS closed at 70 cents per RIN, down ½ of a cent per RIN, down ½ of a cent per RIN day over day. Ethanol at Argo closed at \$1.56 and ½ of a cent per gallon, down 2 cents per gallon day over day.

On Thursday of last week, Ethanol at Argo closed at \$1.56 and ½ of a cent per gallon, no change per gallon day over day. LCFS credits in California, in a very busy session, closed at \$64.00 per MT, up \$4.00 per MT day over day. In a semi-active day in RINS on Thursday of last week, D4 RINS closed at 71 and ½ cents per RIN, up 1 and ½ cents per RIN day over day. D6 RINS also closed at 71 and ½ cents per RIN, up 1 and ½ cents per RIN day over day.

In a busy end to the week last week in RINS, D4 RINS closed out the day on Friday, of last week, at 70 cents per RIN, down 1 and ½ cents per RIN day over day, and no change per RIN week over week. Meanwhile, D6 RINS also closed at 70 cents per RIN, down 1 and ½ cents per RIN day over day, but no change week over week. Ethanol at Argo closed out the day, and the week, at \$1.55 and ½ of a cent per gallon, down 1 cent per gallon day over day, but up 1 cent per gallon week over week. LCFS credits in California, in a semi-active session, closed out the day, and the week, at \$63.00 per MT, down \$1.00 per MT day over day, and down \$5.00 per MT week over week.