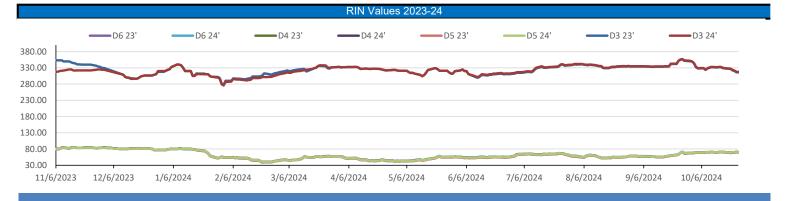

In a very slow session, LCFS credits in California closed at \$68.00 per MT on Monday of last week, no change per MT from the previous Friday's close. In a slow day in RINS on Monday of last week, D4 RINS closed at 70 cents per RIN, no change per RIN from the previous Friday's close. D6 RINS also closed at 70 cents per RIN, no change per RIN from the previous Friday's close. Ethanol at Argo closed at \$1.56 and ½ of a cent per gallon on Monday of last week, up 2 cents per gallon from the previous Friday's close.

In a semi-active day in RINS on Tuesday of last week, D4 RINS closed at 70 and ½ cents per RIN, up ½ of a cent per RIN from the previous day's close. D6 RINS also closed at 70 and ½ cents per RIN, up ½ of a cent per RIN from the previous day's close. Ethanol at Argo traded higher on Tuesday of last week, closing at \$1.58 and ½ of a cent per gallon, up 2 cents per gallon from the previous day's close. LCFS credits in California, in an explosive session, closed at \$66.00 per MT on Tuesday of last week, down \$2.00 per MT from the previous day's close.

On Thursday of last week, Ethanol at Argo closed at \$1.56 and ½ of a cent per gallon, no change per gallon day over day. LCFS credits in California, in a very busy session, closed at \$64.00 per MT, up \$4.00 per MT day over day. In a semi-active day in RINS on Thursday of last week, D4 RINS closed at 71 and ½ cents per RIN, up 1 and ½ cents per RIN day over day. D6 RINS also closed at 71 and ½ cents per RIN, up 1 and ½ cents per RIN day over day.

In a busy end to the week last week in RINS, D4 RINS closed out the day on Friday, of last week, at 70 cents per RIN, down 1 and ½ cents per RIN day over day, and no change per RIN week over week. Meanwhile, D6 RINS also closed at 70 cents per RIN, down 1 and ½ cents per RIN day over day, but no change week over week. Ethanol at Argo closed out the day, and the week, at \$1.55 and ½ of a cent per gallon, down 1 cent per gallon day over day, but up 1 cent per gallon week over week. LCFS credits in California, in a semi-active session, closed out the day, and the week, at \$63.00 per MT, down \$1.00 per MT day over day, and down \$5.00 per MT week over week.