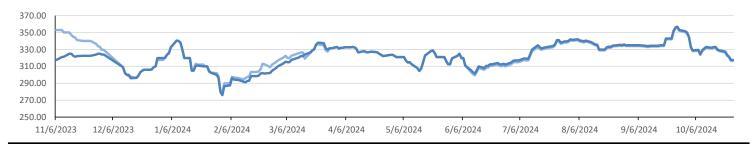

### Rin Values - 20 day D4 D5 D6

\_\_\_\_D3 23' \_\_\_\_D3 24'

| PFL 2022 - 23 D6 Outlook |                                    |                 |               |             |                 |            |          |                   |           |  |  |
|--------------------------|------------------------------------|-----------------|---------------|-------------|-----------------|------------|----------|-------------------|-----------|--|--|
|                          | 2024 Projections                   | <u>Sep</u>      | <u>STEO</u>   | Sep 2       | .4              | M/M Change | Sep 2023 |                   |           |  |  |
|                          | EIA Projected Gasoline             | e Consumption   | (STEO est.)   | 8886        | mb/d            | -288       | 8,843    | -                 |           |  |  |
|                          | Fuel Ethanol Blendeo               | d into Gasoline | (STEO est.)   | 919         | mb/d            | -37        | 908      |                   |           |  |  |
|                          | Fuel Etha                          | anol Productior | n (STEO est)  | 1029        | mb/d            | -47        | 1,003    |                   |           |  |  |
|                          | Etha                               | anol demand a   | it 10% (calc) | 103 mb/d    |                 | -5         | 100      |                   |           |  |  |
| 2024 D6 RINs             |                                    |                 |               |             |                 |            |          |                   |           |  |  |
|                          | Weekly a                           | average Ethan   | ol production | 1,044       | 1,044 wkd ended |            | -        |                   |           |  |  |
|                          | N                                  | lost recent 4 w | veek average  | 1,031       | wkd ended       | 10/18/2024 |          |                   |           |  |  |
|                          |                                    | ١               | YTD average   | 1,008       | through         | 10/18/2024 |          | REI ENTLE         |           |  |  |
|                          | D6 RINs from eth                   | nanol based on  | n ytd average | 15,454      | million RINs    |            |          |                   |           |  |  |
|                          | Ja                                 | an-Dec EMTS     | D6 RIN data   | 15,054      | million RINs    |            |          |                   |           |  |  |
|                          | Annualized D6 F                    | Production bas  | ed on EMTS    | 18,075      | million RINs    |            |          |                   |           |  |  |
|                          |                                    |                 |               | F           | RFS2 Data       |            |          |                   |           |  |  |
|                          | 2023                               | 3 RVO           |               |             | 2024            | RVO        |          | 2025 RVO          |           |  |  |
| Туре                     | Type Projection Generated          |                 |               |             | ion             | Generated  |          | Projection        | Generated |  |  |
| Renewable                | Renewable 20.94 billion gal TBD    |                 |               |             | on gal          | TBD        |          | 22.33 billion gal | TBD       |  |  |
| Biomass-based            | Biomass-based 2.82 billion gal TBD |                 |               |             | n gal           | TBD        |          | 3.35 billion gal  | TBD       |  |  |
| Advanced                 | Advanced 5.94 billion gal TBD      |                 |               |             | n gal           | TBD        |          | 7.33 billion gal  | TBD       |  |  |
| Cellulosic               | 840 million gal                    | ТВ              | 3D            | 1.09 billio | n gal           | TBD        |          | 1.38 billion gal  | TBD       |  |  |
|                          |                                    |                 |               | ARB DES     | TINATION        | VALUES     |          |                   |           |  |  |