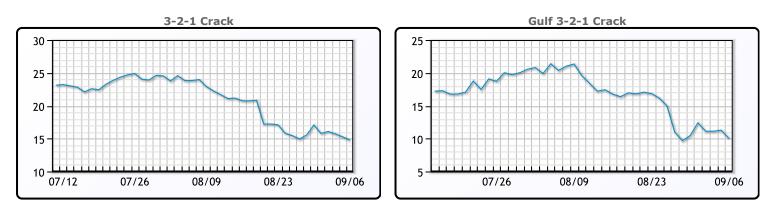

## **Crude & Product Markets**

## CRUDE

|     | Last  | Week Ago | Month Ago |
|-----|-------|----------|-----------|
| ANS | 72.46 | 78.08    | 78.42     |
| BLS | 73.2  | 73.14    | 68.65     |
| LLS | 69.72 | 75.45    | 75        |
| Mid | 68.46 | 74.26    | 73.98     |
| WTI | 67.67 | 73.55    | 73.2      |

## PRODUCTS

|           | Last   | Week Ago | Month Ago |
|-----------|--------|----------|-----------|
| Gulf RBOB | 1.826  | 2.0332   | 2.3062    |
| Gulf ULSD | 2.045  | 2.2083   | 2.2003    |
| NYH RBOB  | 2.01   | 2.2422   | 2.3682    |
| NYH ULSD  | 2.0875 | 2.2664   | 2.2383    |
| USGC 3%   | 53.93  | 61.33    | 58.7      |