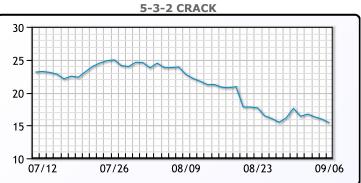

mmission (CFTC) said on Friday. WTI traded down \$1.48 or 2.14% to close at \$67.67. Brent traded down \$1.63 or -2.24% to close at \$71.06.

## **Crude & Product Markets**



## CRUDE

|     | Last  | Week Ago | Month Ago |
|-----|-------|----------|-----------|
| ANS | 72.46 | 78.08    | 78.42     |
| BLS | 73.2  | 73.14    | 68.65     |
| LLS | 69.72 | 75.45    | 75        |
| Mid | 68.46 | 74.26    | 73.98     |
| WTI | 67.67 | 73.55    | 73.2      |





## PRODUCTS

|           | Last   | Week Ago | Month Ago |
|-----------|--------|----------|-----------|
| Gulf RBOB | 1.826  | 2.0332   | 2.3062    |
| Gulf ULSD | 2.045  | 2.2083   | 2.2003    |
| NYH RBOB  | 2.01   | 2.2422   | 2.3682    |
| NYH ULSD  | 2.0875 | 2.2664   | 2.2383    |
| USGC 3%   | 53.93  | 61.33    | 58.7      |



# This report has been prepared by PFL Petroleum Limited personnel for your information only and the views expressed are intended to provide market commentary and are not recommendations. This report is not an offer to sell or a solicitation of any offer to buy any security. The information contained herein has been compiled by PFL from sources believed to be reliable, but no representation or warranty, express or implied, is made by PFL Petroleum Limited, its affiliates or any other person as to its accuracy, completeness or correctness. Copyright 2017 PFL Petroleum Limited. All Rights Reserved





| MB               |       |          |           |  |
|------------------|-------|----------|-----------|--|
|                  | Last  | Week Ago | Month Ago |  |
| Butane           | 72.3