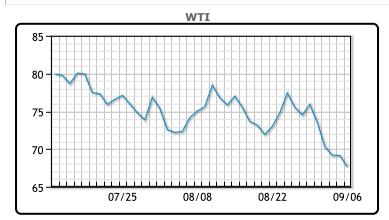

| Mar      | ket ( | Com | men | tarv  |
|----------|-------|-----|-----|-------|
| - Terrer |       |     |     | cary. |

Oil prices fell 2% today with a big loss week over week. U.S. government data showed employment increased less than expected in August, but a drop in the jobless rate to 4.2% suggested an orderly labor market slowdown that may not warrant a big interest rate cut from the Federal Reserve this month. "The jobs report was a little soft and implied that the economy in the U.S. is on the slide," Bob Yawger, executive director of energy futures at Mizuho. U.S. crude stockpiles fell by 6.9 MM/bbls last week, compared with a forecasted decline of 993K/bbls. Money managers cut their net long U.S. crude futures and options positions in the week to Sept. 3, the U.S. Commodity Futures Trading Commission (CFTC) said on Friday. WTI traded down \$1.48 or 2.14% to close at \$67.67. Brent traded down \$1.63 or -2.24% to close at \$71.06.

## CRUDE

|     | Last  | Week Ago | Month Ago |
|-----|-------|----------|-----------|
| ANS | 72.46 | 78.08    | 78.42     |
| BLS | 73.2  | 73.14    | 68.65     |
| LLS | 69.72 | 75.45    | 75        |
| Mid | 68.46 | 74.26    | 73.98     |
| WTI | 67.67 | 73.55    | 73.2      |