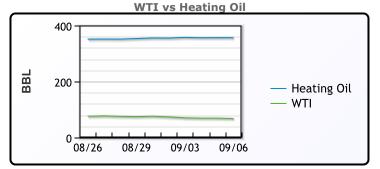

## CRUDE

|     | Last  | Week Ago | Month Ago |
|-----|-------|----------|-----------|
| ANS | 72.46 | 78.08    | 78.42     |
| BLS | 73.2  | 73.14    | 68.65     |
| LLS | 69.72 | 75.45    | 75        |
| Mid | 68.46 | 74.26    | 73.98     |
| WTI | 67.67 | 73.55    | 73.2      |