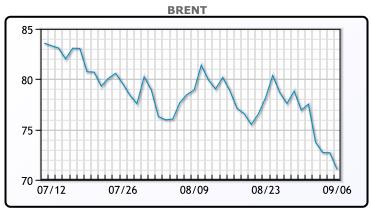

| Mar      | ket ( | Com | men | tarv  |
|----------|-------|-----|-----|-------|
| - Terrer |       |     |     | cary. |

Oil prices fell 2% today with a big loss week over week. U.S. government data showed employment increased less than expected in August, but a drop in the jobless rate to 4.2% suggested an orderly labor market slowdown that may not warrant a big interest rate cut from the Federal Reserve this month. "The jobs report was a little soft and implied that the economy in the U.S. is on the slide," Bob Yawger, executive director of energy futures at Mizuho. U.S. crude stockpiles fell by 6.9 MM/bbls last week, compared with a forecasted decline of 993K/bbls. Money managers cut their net long U.S. crude futures and options positions in the week to Sept. 3, the U.S. Commodity Futures Trading Commission (CFTC) said on Friday. WTI traded down \$1.48 or 2.14% to close at \$67.67. Brent traded down \$1.63 or -2.24% to close at \$71.06.