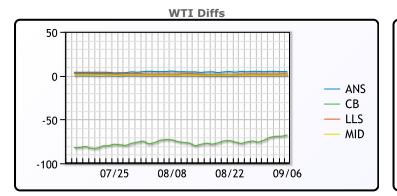

## CRUDE

|     | Last  | Week Ago | Month Ago |
|-----|-------|----------|-----------|
| ANS | 72.46 | 78.08    | 78.42     |
| BLS | 73.2  | 73.14    | 68.65     |
| LLS | 69.72 | 75.45    | 75        |
| Mid | 68.46 | 74.26    | 73.98     |
| WTI | 67.67 | 73.55    | 73.2      |