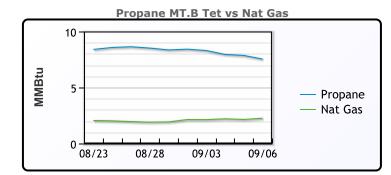

| MB               |       |          |           |  |
|------------------|-------|----------|-----------|--|
|                  | Last  | Week Ago | Month Ago |  |
| Butane           | 72.3  | 80.5     | 70        |  |
| IsoButane        | 105   | 105.5    | 109       |  |
| Natural Gasoline | 139.3 | 145.5    | 146       |  |
| Propane          | 66    | 76       | 73        |  |

**MB NON** 

|                  | Last  | Week Ago | Month Ago |
|------------------|-------|----------|-----------|
| Butane           | 92.3  | 100.5    | 90        |
| IsoButane        | 105   | 105.5    | 109       |
| Natural Gasoline | 139.3 | 145.5    | 146       |
| Propane          | 66.4  | 72       | 72.3      |