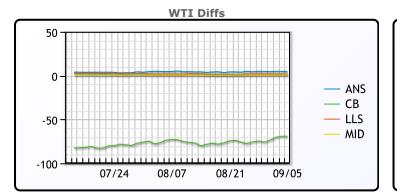

#### CRUDE

|     | Last  | Week Ago | Month Ago |
|-----|-------|----------|-----------|
| ANS | 73.8  | 78.08    | 77.67     |
| BLS | 73.2  | 73.14    | 68.65     |
| LLS | 71.15 | 75.45    | 74.84     |
| Mid | 69.96 | 74.26    | 73.75     |
| WTI | 69.15 | 73.55    | 72.94     |