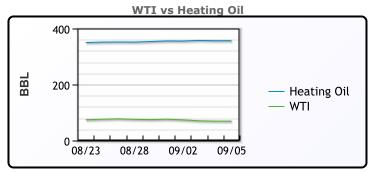

#### CRUDE

|     | Last  | Week Ago | Month Ago |
|-----|-------|----------|-----------|
| ANS | 73.8  | 78.08    | 77.67     |
| BLS | 73.2  | 73.14    | 68.65     |
| LLS | 71.15 | 75.45    | 74.84     |
| Mid | 69.96 | 74.26    | 73.75     |
| WTI | 69.15 | 73.55    | 72.94     |

### PRODUCTS

|           | Last   | Week Ago | Month Ago |
|-----------|--------|----------|-----------|
| Gulf RBOB | 1.8408 | 2.0332   | 2.3361    |
| Gulf ULSD | 2.0979 | 2.2083   | 2.2011    |
| NYH RBOB  | 2.0443 | 2.2422   | 2.3761    |
| NYH ULSD  | 2.1414 | 2.2664   | 2.2536    |
| USGC 3%   | 55.19  | 61.33    | 59.72     |