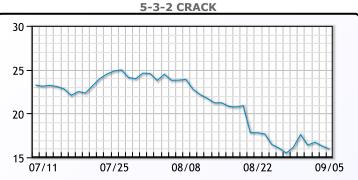

ainty, with UBS analysts highlighting that the economy is       |
| "growing at a below-trend pace" and recession risks are rising.       |

**Crude & Product Markets** 



#### CRUDE

|     | Last  | Week Ago | Month Ago |
|-----|-------|----------|-----------|
| ANS | 73.8  | 78.08    | 77.67     |
| BLS | 73.2  | 73.14    | 68.65     |
| LLS | 71.15 | 75.45    | 74.84     |
| Mid | 69.96 | 74.26    | 73.75     |
| WTI | 69.15 | 73.55    | 72.94     |





### PRODUCTS

|           | Last   | Week Ago | Month Ago |
|-----------|--------|----------|-----------|
| Gulf RBOB | 1.8408 | 2.0332   | 2.3361    |
| Gulf ULSD | 2.0979 | 2.2083   | 2.2011    |
| NYH RBOB  | 2.0443 | 2.2422   | 2.3761    |
| NYH ULSD  | 2.1414 | 2.2664   | 2.2536    |
| USGC 3%   | 55.19  | 61.33    | 59.72     |



# This report has been prepared by PFL Petroleum Limited personnel for your information only and the views expressed are intended to provide market commentary and are not recommendations. This report is not an offer to sell or a solicitation of any offer to buy any security. The information contained herein has been compiled by PFL from sources believed to be reliable, but no representation or warranty, express or implied, is made by PFL Petroleum Limited, its affiliates or any other person as to its accuracy, completeness or correctness. Copyright 2017 PFL Petroleum Limited. All Rights Reserved





| MB               |      |          |           |  |  |
|------------------|------|----------|-----------|--|--|
|                  | Last | Week Ago | Month Ago |  |  |
| Butane