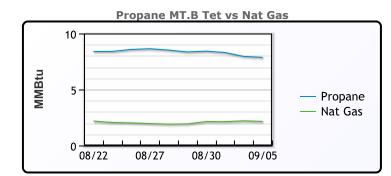

| MB               |      |          |           |  |  |
|------------------|------|----------|-----------|--|--|
|                  | Last | Week Ago | Month Ago |  |  |
| Butane           | 74.5 | 82.5     | 69.6      |  |  |
| IsoButane        | 107  | 108.5    | 107.5     |  |  |
| Natural Gasoline | 142  | 151      | 144.5     |  |  |
| Propane          | 69   | 77.1     | 72.1      |  |  |

**MB NON** 

|                  | Last | Week Ago | Month Ago |
|------------------|------|----------|-----------|
| Butane           | 94.5 | 102.5    | 89.6      |
| IsoButane        | 107  | 108.5    | 107.6     |
| Natural Gasoline | 142  | 151      | 144.5     |
| Propane          | 68.8 | 76.1     | 71.8      |

#### Month Ago Last Week Ago Butane 93 100.4 86 IsoButane 117 118 116 Natural Gasoline 151.5 143.5 144.5 Propane 68.8 74.3 70

CONWAY