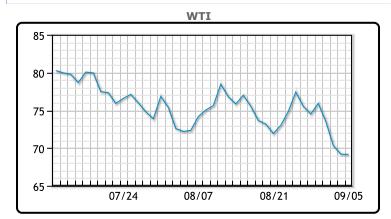

| Market Commentary                                                     |
|-----------------------------------------------------------------------|
| Oil prices remained at a 14-month low on Thursday, with Brent         |
| settling at \$72.69 per barrel, down 1 cent, and WTI at \$69.15, down |
| 5 cents (0.1%). Concerns over weak demand in the U.S. and China,      |
| along with potential supply increases from Libya, outweighed a        |
| significant 6.9 million-barrel drawdown in U.S. crude inventories.    |
| OPEC+ delayed planned output increases, but Bob Yawger of Mizuho      |
| noted, "If you don't need the gasoline, you don't need the crude oil  |
| to make gasoline." Conflicting U.S. economic data added to market     |
| uncertainty, with UBS analysts highlighting that the economy is       |
| "growing at a below-trend pace" and recession risks are rising.       |

#### CRUDE

|     | Last  | Week Ago | Month Ago |
|-----|-------|----------|-----------|
| ANS | 73.8  | 78.08    | 77.67     |
| BLS | 73.2  | 73.14    | 68.65     |
| LLS | 71.15 | 75.45    | 74.84     |
| Mid | 69.96 | 74.26    | 73.75     |
| WTI | 69.15 | 73.55    | 72.94     |