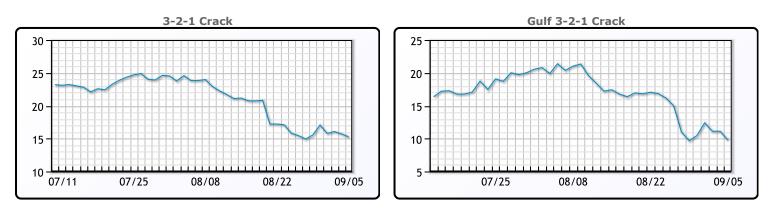

**Crude & Product Markets** 

#### CRUDE

|     | Last  | Week Ago | Month Ago |
|-----|-------|----------|-----------|
| ANS | 73.8  | 78.08    | 77.67     |
| BLS | 73.2  | 73.14    | 68.65     |
| LLS | 71.15 | 75.45    | 74.84     |
| Mid | 69.96 | 74.26    | 73.75     |
| WTI | 69.15 | 73.55    | 72.94     |

### PRODUCTS

|           | Last   | Week Ago | Month Ago |
|-----------|--------|----------|-----------|
| Gulf RBOB | 1.8408 | 2.0332   | 2.3361    |
| Gulf ULSD | 2.0979 | 2.2083   | 2.2011    |
| NYH RBOB  | 2.0443 | 2.2422   | 2.3761    |
| NYH ULSD  | 2.1414 | 2.2664   | 2.2536    |
| USGC 3%   | 55.19  | 61.33    | 59.72     |