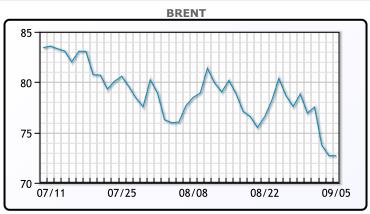

| Market Commentary                                                     |
|-----------------------------------------------------------------------|
| Oil prices remained at a 14-month low on Thursday, with Brent         |
| settling at \$72.69 per barrel, down 1 cent, and WTI at \$69.15, down |
| 5 cents (0.1%). Concerns over weak demand in the U.S. and China,      |
| along with potential supply increases from Libya, outweighed a        |
| significant 6.9 million-barrel drawdown in U.S. crude inventories.    |
| OPEC+ delayed planned output increases, but Bob Yawger of Mizuho      |
| noted, "If you don't need the gasoline, you don't need the crude oil  |
| to make gasoline." Conflicting U.S. economic data added to market     |
| uncertainty, with UBS analysts highlighting that the economy is       |
| "growing at a below-trend pace" and recession risks are rising.       |

#### CRUDE

|     | Last  | Week Ago | Month Ago |
|-----|-------|----------|-----------|
| ANS | 73.8  | 78.08    | 77.67     |
| BLS | 73.2  | 73.14    | 68.65     |
| LLS | 71.15 | 75.45    | 74.84     |
| Mid | 69.96 | 74.26    | 73.75     |
| WTI | 69.15 | 73.55    | 72.94     |