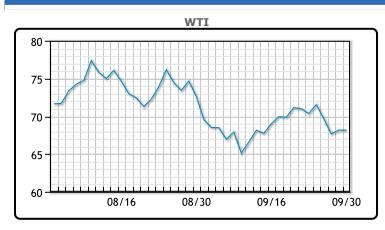

### **Market Commentary**

Oil prices were largely unchanged on Monday but saw a significant 17% drop for the third quarter due to concerns over weak global demand. Brent crude futures for November delivery fell 21 cents to \$71.77 per barrel, while the December contract gained 27 cents to \$71.81. West Texas Intermediate (WTI) settled at \$68.17, down 16% for the quarter.

## CRUDE

|     | Last  | Week Ago | Month Ago |
|-----|-------|----------|-----------|
| ANS | 73.32 | 74.33    | 78.08     |
| BLS | 73.2  | 73.14    | 68.65     |
| LLS | 70.77 | 72.82    | 75.45     |
| Mid | 68.77 | 71.09    | 74.26     |
| WTI | 68.17 | 70.32    | 73.55     |