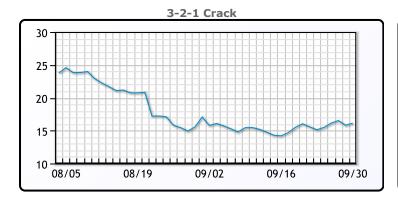

## **PRODUCTS**

|           | Last   | Week Ago | Month Ago |
|-----------|--------|----------|-----------|
| Gulf RBOB | 1.8951 | 1.9092   | 2.0332    |
| Gulf ULSD | 2.0879 | 2.1024   | 2.2083    |
| NYH RBOB  | 2.0151 | 2.0899   | 2.2422    |
| NYH ULSD  | 2.155  | 2.1377   | 2.2664    |
| USGC 3%   | 54.25  | 56.06    | 61.33     |