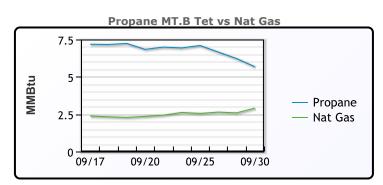

#### MB

|                  | Last  | Week Ago | Month Ago |
|------------------|-------|----------|-----------|
| Butane           | 98.75 | 99.25    | 94.75     |
| IsoButane        | 105   | 103      | 105.5     |
| Natural Gasoline | 141   | 144.3    | 145.5     |
| Propane          | 50.5  | 63.5     | 75.5      |