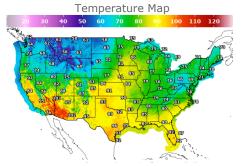

## **Weather Data**

| City         | HIGH °F | LOW °F |
|--------------|---------|--------|
| Calgary      | 56      | 36     |
| Conway       | 76      | 55     |
| Cushing      | 89      | 61     |
| Denver       | 84      | 61     |
| Houston      | 94      | 76     |
| Mont Belvieu | 90      | 70     |
| Sarnia       | 73      | 60     |
| Williston    | 75      | 50     |