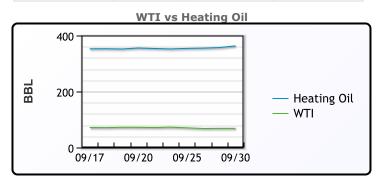

## CRUDE

|     | Last  | Week Ago | Month Ago |
|-----|-------|----------|-----------|
| ANS | 73.32 | 74.33    | 78.08     |
| BLS | 73.2  | 73.14    | 68.65     |
| LLS | 70.77 | 72.82    | 75.45     |
| Mid | 68.77 | 71.09    | 74.26     |
| WTI | 68.17 | 70.32    | 73.55     |