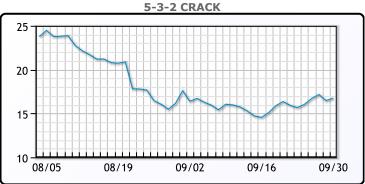

stimulus efforts, weighed heavily on the market. Additionally, Libya's potential recovery in oil output added to the downward pressure.

## **Crude & Product Markets**





## CRUDE

|     | Last  | Week Ago | Month Ago |
|-----|-------|----------|-----------|
| ANS | 73.32 | 74.33    | 78.08     |
| BLS | 73.2  | 73.14    | 68.65     |
| LLS | 70.77 | 72.82    | 75.45     |
| Mid | 68.77 | 71.09    | 74.26     |
| WTI | 68.17 | 70.32    | 73.55     |

## **PRODUCTS**

|           | Last   | Week Ago | Month Ago |
|-----------|--------|----------|-----------|
| Gulf RBOB | 1.8951 | 1.9092   | 2.0332    |
| Gulf ULSD | 2.0879 | 2.1024   | 2.2083    |
| NYH RBOB  | 2.0151 | 2.0899   | 2.2422    |
| NYH ULSD  | 2.155  | 2.1377   | 2.2664    |
| USGC 3%   | 54.25  | 56.06    | 61.33     |









#### NGLs

#### MB

|                  | Last  | Week Ago | Month Ago |
|------------------|-------|----------|-----------|
| Butane           | 98.75 | 99.25    | 94.75     |
| IsoButane        | 105   | 103      | 105.5     |
| Natural Gasoline | 141   | 144.3    | 145.5     |
| Propane          | 50.5  | 63.5     | 75.5      |

## **MB NON**

|                  | Last   | Week Ago | Month Ago |
|------------------|--------|----------|-----------|
| Butane           | 102.75 | 103.25   | 100.75    |
| IsoButane        | 105    | 103      | 105.5     |
| Natural Gasoline | 142.25 | 144.25   | 146.25    |
| Propane          | 69     | 65.9     | 72        |

#### **CONWAY**

|                  | Last   | Week Ago | Month Ago |
|------------------|--------|----------|-----------|
| Bu