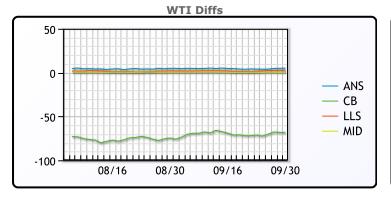

## CRUDE

|     | Last  | Week Ago | Month Ago |
|-----|-------|----------|-----------|
| ANS | 73.32 | 74.33    | 78.08     |
| BLS | 73.2  | 73.14    | 68.65     |
| LLS | 70.77 | 72.82    | 75.45     |
| Mid | 68.77 | 71.09    | 74.26     |
| WTI | 68.17 | 70.32    | 73.55     |