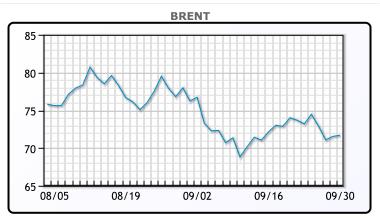

### **Market Commentary**

Oil prices were largely unchanged on Monday but saw a significant 17% drop for the third quarter due to concerns over weak global demand. Brent crude futures for November delivery fell 21 cents to \$71.77 per barrel, while the December contract gained 27 cents to \$71.81. West Texas Intermediate (WTI) settled at \$68.17, down 16% for the quarter.

## CRUDE

|     | Last  | Week Ago | Month Ago |
|-----|-------|----------|-----------|
| ANS | 73.32 | 74.33    | 78.08     |
| BLS | 73.2  | 73.14    | 68.65     |
| LLS | 70.77 | 72.82    | 75.45     |
| Mid | 68.77 | 71.09    | 74.26     |
| WTI | 68.17 | 70.32    | 73.55     |