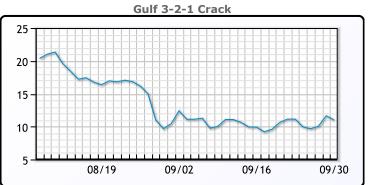

## **PRODUCTS**

|           | Last   | Week Ago | Month Ago |
|-----------|--------|----------|-----------|
| Gulf RBOB | 1.8951 | 1.9092   | 2.0332    |
| Gulf ULSD | 2.0879 | 2.1024   | 2.2083    |
| NYH RBOB  | 2.0151 | 2.0899   | 2.2422    |
| NYH ULSD  | 2.155  | 2.1377   | 2.2664    |
| USGC 3%   | 54.25  | 56.06    | 61.33     |