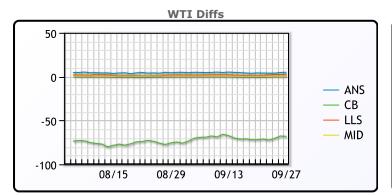

## **CRUDE**

|     | Last  | Week Ago | Month Ago |
|-----|-------|----------|-----------|
| ANS | 73.08 | 76.17    | 79.96     |
| BLS | 73.2  | 73.14    | 68.65     |
| LLS | 70.85 | 73.12    | 77.26     |
| Mid | 68.75 | 72.44    | 76.23     |
| WTI | 68.18 | 71.92    | 75.53     |