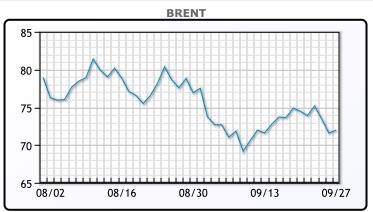

Market Commentary

Oil prices rose on Friday but ended the week lower, as investors balanced rising global supply expectations with new stimulus from China. Brent crude gained 38 cents (0.53%) to \$71.89, and U.S. WTI rose 51 cents (0.75%) to \$68.18, though both fell 3-5% over the week. China's central bank cut interest rates, but concerns over OPEC+ supply increases, starting in December, pressured prices. Libya's resolution of a central bank dispute is set to boost crude exports, and U.S. Gulf operations resumed after Hurricane Helene. Meanwhile, hurricane damage in Florida could reduce fuel demand, and Middle East tensions may affect global supplies.

## **CRUDE**

|     | Last  | Week Ago | Month Ago |
|-----|-------|----------|-----------|
| ANS | 73.08 | 76.17    | 79.96     |
| BLS | 73.2  | 73.14    | 68.65     |
| LLS | 70.85 | 73.12    | 77.26     |
| Mid | 68.75 | 72.44    | 76.23     |
| WTI | 68.18 | 71.92    | 75.53     |