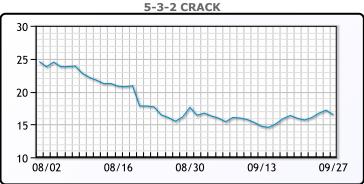

rricane Helene. Meanwhile, hurricane damage in Florida could reduce fuel demand, and Middle East tensions may affect global supplies.

# **Crude & Product Markets**





## **CRUDE**

|     | Last  | Week Ago | Month Ago |
|-----|-------|----------|-----------|
| ANS | 73.08 | 76.17    | 79.96     |
| BLS | 73.2  | 73.14    | 68.65     |
| LLS | 70.85 | 73.12    | 77.26     |
| Mid | 68.75 | 72.44    | 76.23     |
| WTI | 68.18 | 71.92    | 75.53     |

## **PRODUCTS**

|           | Last   | Week Ago | Month Ago |
|-----------|--------|----------|-----------|
| Gulf RBOB | 1.8795 | 1.9598   | 2.0376    |
| Gulf ULSD | 2.0903 | 2.099    | 2.2296    |
| NYH RBOB  | 2.043  | 2.1314   | 2.2629    |
| NYH ULSD  | 2.1483 | 2.14425  | 2.2562    |
| USGC 3%   | 54.84  | 57.2     | 62.36     |









## NGLs

## MB

|                  | Last  | Week Ago | Month Ago |
|------------------|-------|----------|-----------|
| Butane           | 82    | 82.8     | 81.5      |
| IsoButane        | 103.3 | 101.3    | 108.8     |
| Natural Gasoline | 142   | 146.8    | 150.1     |
| Propane          | 51.3  | 63.6     | 78        |

# **MB NON**

|                  | Last  | Week Ago | Month Ago |
|------------------|-------|----------|-----------|
| Butane           | 102   | 102.8    | 101.5     |
| IsoButane        | 103.3 | 101.3    | 108.8     |
| Natural Gasoline | 142   | 146.8    | 150.1     |
| Propane          | 67    | 66.3     | 76.3      |

#### **CONWAY**

|                  | Last  | Week Ago | Month Ago |
|------------------|-------|----------|-----------|
| Butane