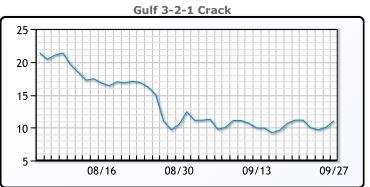

# **Crude & Product Markets**

## **CRUDE**

|     | Last  | Week Ago | Month Ago |
|-----|-------|----------|-----------|
| ANS | 73.08 | 76.17    | 79.96     |
| BLS | 73.2  | 73.14    | 68.65     |
| LLS | 70.85 | 73.12    | 77.26     |
| Mid | 68.75 | 72.44    | 76.23     |
| WTI | 68.18 | 71.92    | 75.53     |

## **PRODUCTS**

|           | Last   | Week Ago | Month Ago |
|-----------|--------|----------|-----------|
| Gulf RBOB | 1.8795 | 1.9598   | 2.0376    |
| Gulf ULSD | 2.0903 | 2.099    | 2.2296    |
| NYH RBOB  | 2.043  | 2.1314   | 2.2629    |
| NYH ULSD  | 2.1483 | 2.14425  | 2.2562    |
| USGC 3%   | 54.84  | 57.2     | 62.36     |