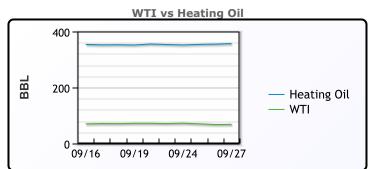

# **Crude & Product Markets**

## **CRUDE**

|     | Last  | Week Ago | Month Ago |
|-----|-------|----------|-----------|
| ANS | 73.08 | 76.17    | 79.96     |
| BLS | 73.2  | 73.14    | 68.65     |
| LLS | 70.85 | 73.12    | 77.26     |
| Mid | 68.75 | 72.44    | 76.23     |
| WTI | 68.18 | 71.92    | 75.53     |

## **PRODUCTS**

|           | Last   | Week Ago | Month Ago |
|-----------|--------|----------|-----------|
| Gulf RBOB | 1.8795 | 1.9598   | 2.0376    |
| Gulf ULSD | 2.0903 | 2.099    | 2.2296    |
| NYH RBOB  | 2.043  | 2.1314   | 2.2629    |
| NYH ULSD  | 2.1483 | 2.14425  | 2.2562    |
| USGC 3%   | 54.84  | 57.2     | 62.36     |