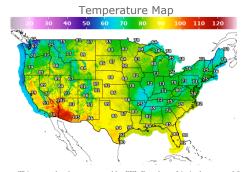

# **Weather Data**

| City         | HIGH °F | LOW °F |
|--------------|---------|--------|
| Calgary      | 69      | 45     |
| Conway       | 76      | 56     |
| Cushing      | 83      | 59     |
| Denver       | 83      | 68     |
| Houston      | 90      | 73     |
| Mont Belvieu | 86      | 65     |
| Sarnia       | 77      | 59     |
| Williston    | 85      | 56     |