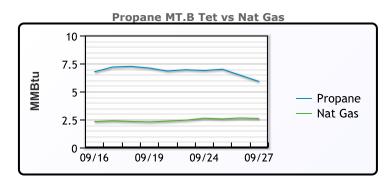

## NGLs

## MB

|                  | Last  | Week Ago | Month Ago |
|------------------|-------|----------|-----------|
| Butane           | 82    | 82.8     | 81.5      |
| IsoButane        | 103.3 | 101.3    | 108.8     |
| Natural Gasoline | 142   | 146.8    | 150.1     |
| Propane          | 51.3  | 63.6     | 78        |

# **MB NON**

|                  | Last  | Week Ago | Month Ago |
|------------------|-------|----------|-----------|
| Butane           | 102   | 102.8    | 101.5     |
| IsoButane        | 103.3 | 101.3    | 108.8     |
| Natural Gasoline | 142   | 146.8    | 150.1     |
| Propane          | 67    | 66.3     | 76.3      |

#### **CONWAY**

|                  | Last  | Week Ago | Month Ago |
|------------------|-------|----------|-----------|
| Butane           | 98.8  | 100.3    | 98.8      |
| IsoButane        | 103   | 103      | 115       |
| Natural Gasoline | 144.1 | 147.3    | 153       |
| Propane          | 65    | 66.3     | 74.8      |

#### **EDMONTON**

|         | Last | Week Ago | <b>Month Ago</b> |
|---------|------|----------|------------------|
| Propane | 53   | 54.3     | 49.8             |

#### **SARNIA**

|         | Last | Week Ago | <b>Month Ago</b> |
|---------|------|----------|------------------|
| Propane | 69   | 75.5     | 83.5             |