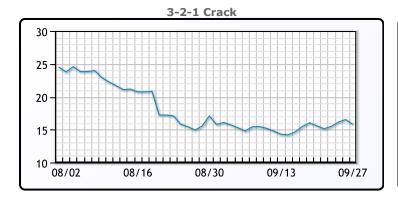

# **Crude & Product Markets**

## **CRUDE**

|     | Last  | Week Ago | Month Ago |
|-----|-------|----------|-----------|
| ANS | 73.08 | 76.17    | 79.96     |
| BLS | 73.2  | 73.14    | 68.65     |
| LLS | 70.85 | 73.12    | 77.26     |
| Mid | 68.75 | 72.44    | 76.23     |
| WTI | 68.18 | 71.92    | 75.53     |

## **PRODUCTS**

|           | Last   | Week Ago | Month Ago |
|-----------|--------|----------|-----------|
| Gulf RBOB | 1.8795 | 1.9598   | 2.0376    |
| Gulf ULSD | 2.0903 | 2.099    | 2.2296    |
| NYH RBOB  | 2.043  | 2.1314   | 2.2629    |
| NYH ULSD  | 2.1483 | 2.14425  | 2.2562    |
| USGC 3%   | 54.84  | 57.2     | 62.36     |