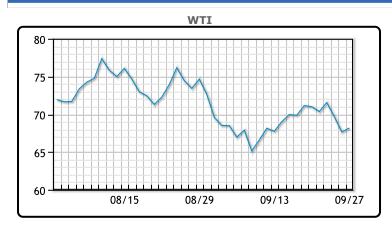

Market Commentary

Oil prices rose on Friday but ended the week lower, as investors balanced rising global supply expectations with new stimulus from China. Brent crude gained 38 cents (0.53%) to \$71.89, and U.S. WTI rose 51 cents (0.75%) to \$68.18, though both fell 3-5% over the week. China's central bank cut interest rates, but concerns over OPEC+ supply increases, starting in December, pressured prices. Libya's resolution of a central bank dispute is set to boost crude exports, and U.S. Gulf operations resumed after Hurricane Helene. Meanwhile, hurricane damage in Florida could reduce fuel demand, and Middle East tensions may affect global supplies.

## **CRUDE**

|     | Last  | Week Ago | Month Ago |
|-----|-------|----------|-----------|
| ANS | 73.08 | 76.17    | 79.96     |
| BLS | 73.2  | 73.14    | 68.65     |
| LLS | 70.85 | 73.12    | 77.26     |
| Mid | 68.75 | 72.44    | 76.23     |
| WTI | 68.18 | 71.92    | 75.53     |