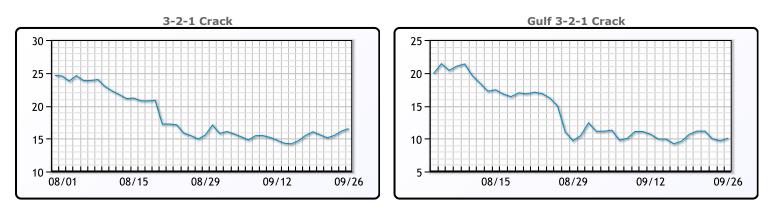

199    |
| Gulf ULSD | 2.1024 | 2.099    | 2.2401    |
| NYH RBOB  | 2.0513 | 2.1314   | 2.2959    |
| NYH ULSD  | 2.1377 | 2.14425  | 2.3016    |
| USGC 3%   | 53.85  | 57.2     | 63.74     |



# This report has been prepared by PFL Petroleum Limited personnel for your information only and the views expressed are intended to provide market commentary and are not recommendations. This report is not an offer to sell or a solicitation of any offer to buy any security. The information contained herein has been compiled by PFL from sources believed to be reliable, but no representation or warranty, express or implied, is made by PFL Petroleum Limited, its affiliates or any other person as to its accuracy, completeness or correctness. Copyright 2017 PFL Petroleum Limited. All Rights Reserved





### MB Last Week Ago **Month Ago** 97.5 Butane 98 96 102.25 107.5 IsoButane 102.25 Natural Gasoline 139.8 148 154 Propane 57 62.625 79.75

**MB NON** 

|                  | Last   | Week Ago | Month Ago |
|------------------|--------|----------|-----------|
| Butane           | 101.5  | 102      | 102       |
| IsoButane        | 102.25 | 102.25   | 107.5     |
| Natural Gasoline | 140    | 148.5    | 153.875   |
| Propane          | 59     | 66.5     | 77.6      |



## CONWAY

|                  | Last   | Week Ago | Month Ago |
|------------------|--------|----------|-----------|
| Butane           | 99     | 99       | 99        |
| IsoButane        | 105    | 108      | 117       |
| Natural Gasoline | 145    | 151.5    | 155       |
| Propane          | 63.875 | 66.875   | 76.5