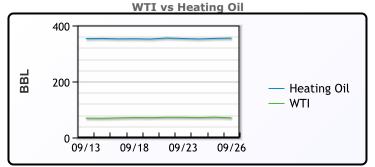

## CRUDE

|     | Last  | Week Ago | Month Ago |
|-----|-------|----------|-----------|
| ANS | 72.44 | 76.17    | 82.34     |
| BLS | 73.2  | 73.14    | 68.65     |
| LLS | 70.02 | 73.12    | 79.25     |
| Mid | 68.27 | 72.44    | 78.06     |
| WTI | 70.32 | 71.92    | 75.84     |