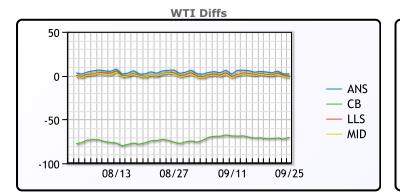

## CRUDE

|     | Last  | Week Ago | Month Ago |
|-----|-------|----------|-----------|
| ANS | 72.44 | 76.17    | 82.34     |
| BLS | 73.2  | 73.14    | 68.65     |
| LLS | 70.02 | 73.12    | 79.25     |
| Mid | 68.27 | 72.44    | 78.06     |
| WTI | 70.32 | 71.92    | 75.84     |