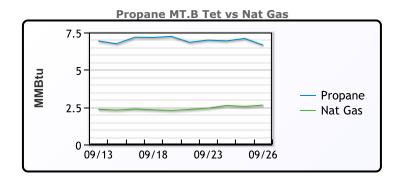

### MB Last Week Ago **Month Ago** 97.5 Butane 98 96 102.25 107.5 IsoButane 102.25 Natural Gasoline 139.8 148 154 Propane 57 62.625 79.75

**MB NON** 

|                  | Last   | Week Ago | Month Ago |
|------------------|--------|----------|-----------|
| Butane           | 101.5  | 102      | 102       |
| IsoButane        | 102.25 | 102.25   | 107.5     |
| Natural Gasoline | 140    | 148.5    | 153.875   |
| Propane          | 59     | 66.5     | 77.6      |