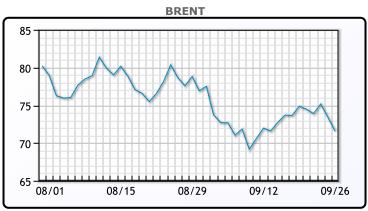

| Market Commentary                                                            |
|------------------------------------------------------------------------------|
| Oil prices dropped over 3% on Thursday after a report from the Financial     |
| Times suggested that Saudi Arabia, the top crude exporter, is preparing to   |
| abandon its \$100 price target as it plans to increase output, along with    |
| other OPEC members, in December. Brent crude fell \$1.86 (2.53%) to          |
| \$71.60 a barrel, while U.S. West Texas Intermediate declined \$2.02         |
| (2.90%) to \$67.67 per barrel. The report suggests Saudi Arabia is moving    |
| away from its \$100 target ahead of a potential production increase. OPEC+   |
| sources confirmed plans for an output rise in December, but analysts         |
| suggest this will likely lead to a surplus in 2025 and could cause prices to |
| fall further. Despite ongoing production cuts by OPEC+, prices have fallen   |
| nearly 6% this year due to increased supply from other producers,            |
| especially the U.S., and weak demand growth in China. However, news of a     |
| Chinese stimulus package limited further losses.                             |