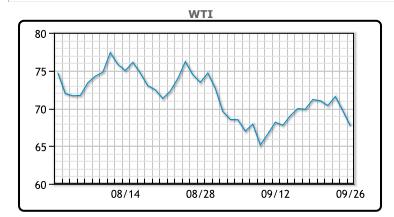

| Market Commentary                                                            |
|------------------------------------------------------------------------------|
| Oil prices dropped over 3% on Thursday after a report from the Financial     |
| Times suggested that Saudi Arabia, the top crude exporter, is preparing to   |
| abandon its \$100 price target as it plans to increase output, along with    |
| other OPEC members, in December. Brent crude fell \$1.86 (2.53%) to          |
| \$71.60 a barrel, while U.S. West Texas Intermediate declined \$2.02         |
| (2.90%) to \$67.67 per barrel. The report suggests Saudi Arabia is moving    |
| away from its \$100 target ahead of a potential production increase. OPEC+   |
| sources confirmed plans for an output rise in December, but analysts         |
| suggest this will likely lead to a surplus in 2025 and could cause prices to |
| fall further. Despite ongoing production cuts by OPEC+, prices have fallen   |
| nearly 6% this year due to increased supply from other producers,            |
| especially the U.S., and weak demand growth in China. However, news of a     |
| Chinese stimulus package limited further losses.                             |

## CRUDE

|     | Last  | Week Ago | Month Ago |
|-----|-------|----------|-----------|
| ANS | 72.44 | 76.17    | 82.34     |
| BLS | 73.2  | 73.14    | 68.65     |
| LLS | 70.02 | 73.12    | 79.25     |
| Mid | 68.27 | 72.44    | 78.06     |
| WTI | 70.32 | 71.92    | 75.84     |