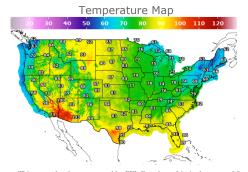

# **Weather Data**

| City         | HIGH °F | LOW °F |
|--------------|---------|--------|
| Calgary      | 83      | 57     |
| Conway       | 84      | 60     |
| Cushing      | 82      | 57     |
| Denver       | 86      | 61     |
| Houston      | 93      | 77     |
| Mont Belvieu | 90      | 74     |
| Sarnia       | 73      | 62     |
| Williston    | 91      | 61     |