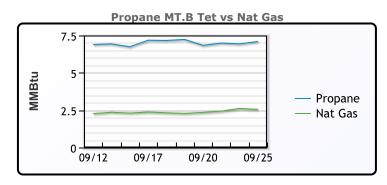

#### NGLs

#### MB

|                  | Last  | Week Ago | Month Ago |
|------------------|-------|----------|-----------|
| Butane           | 99    | 96.5     | 94.5      |
| IsoButane        | 104   | 101.5    | 107.5     |
| Natural Gasoline | 142.9 | 146      | 150.5     |
| Propane          | 61    | 66.25    | 78.75     |

# **MB NON**

|                  | Last   | Week Ago | Month Ago |
|------------------|--------|----------|-----------|
| Butane           | 103    | 100.5    | 100.5     |
| IsoButane        | 104    | 101.5    | 107.5     |
| Natural Gasoline | 142.75 | 146.25   | 150.25    |
| Propane          | 63     | 67.3     | 77        |

#### **CONWAY**

|       |             | Last | Week Ago | Month Ago |
|-------|-------------|------|----------|-----------|
| E     | Butane      | 100  | 97.5     | 97        |
| Iso   | Butane      | 106  | 107      | 117       |
| Natur | al Gasoline | 147  | 149.5    | 153       |
| Р     | ropane      | 64.5 | 68       | 74.75     |