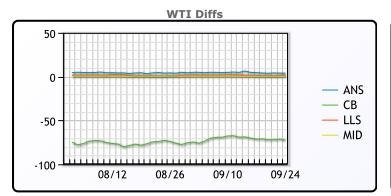

## **CRUDE**

|     | Last  | Week Ago | Month Ago |
|-----|-------|----------|-----------|
| ANS | 76.33 | 75.77    | 79.81     |
| BLS | 73.2  | 73.14    | 68.65     |
| LLS | 74.32 | 73.35    | 77.09     |
| Mid | 72.85 | 72.47    | 76.53     |
| WTI | 72.32 | 71.95    | 75.84     |