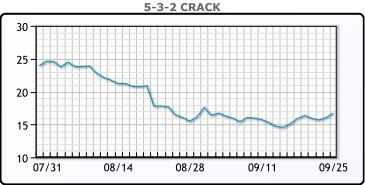

I traded down \$1.87 or

-2.61% to close at \$69.69. Brent traded down \$1.71 or -2.27% to close at

**Market Commentary** 

# **Crude & Product Markets**

\$73.46.





## **CRUDE**

|     | Last  | Week Ago | Month Ago |
|-----|-------|----------|-----------|
| ANS | 76.33 | 75.77    | 79.81     |
| BLS | 73.2  | 73.14    | 68.65     |
| LLS | 74.32 | 73.35    | 77.09     |
| Mid | 72.85 | 72.47    | 76.53     |
| WTI | 72.32 | 71.95    | 75.84     |

## **PRODUCTS**

|           | Last   | Week Ago | Month Ago |
|-----------|--------|----------|-----------|
| Gulf RBOB | 1.9092 | 1.9598   | 2.2111    |
| Gulf ULSD | 2.1024 | 2.099    | 2.2401    |
| NYH RBOB  | 2.0899 | 2.1314   | 2.3001    |
| NYH ULSD  | 2.1377 | 2.14425  | 2.3016    |
| USGC 3%   | 56.06  | 57.2     | 61.57     |









#### NGLs

#### MB

|                  | Last  | Week Ago | Month Ago |
|------------------|-------|----------|-----------|
| Butane           | 99    | 96.5     | 94.5      |
| IsoButane        | 104   | 101.5    | 107.5     |
| Natural Gasoline | 142.9 | 146      | 150.5     |
| Propane          | 61    | 66.25    | 78.75     |

# **MB NON**

|                  | Last   | Week Ago | Month Ago |
|------------------|--------|----------|-----------|
| Butane           | 103    | 100.5    | 100.5     |
| IsoButane        | 104    | 101.5    | 107.5     |
| Natural Gasoline | 142.75 | 146.25   | 150.25    |
| Propane          | 63     | 67.3     | 77        |

#### **CONWAY**

|       |             | Last | Week Ago | Month Ago |
|-------|-------------|------|----------|-----------|
| E