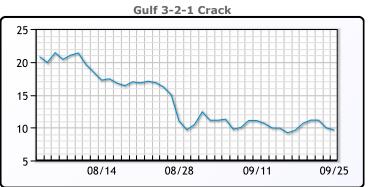

# **Crude & Product Markets**

\$73.46.

## **CRUDE**

|     | Last  | Week Ago | Month Ago |
|-----|-------|----------|-----------|
| ANS | 76.33 | 75.77    | 79.81     |
| BLS | 73.2  | 73.14    | 68.65     |
| LLS | 74.32 | 73.35    | 77.09     |
| Mid | 72.85 | 72.47    | 76.53     |
| WTI | 72.32 | 71.95    | 75.84     |

## **PRODUCTS**

|           | Last   | Week Ago | Month Ago |
|-----------|--------|----------|-----------|
| Gulf RBOB | 1.9092 | 1.9598   | 2.2111    |
| Gulf ULSD | 2.1024 | 2.099    | 2.2401    |
| NYH RBOB  | 2.0899 | 2.1314   | 2.3001    |
| NYH ULSD  | 2.1377 | 2.14425  | 2.3016    |
| USGC 3%   | 56.06  | 57.2     | 61.57     |