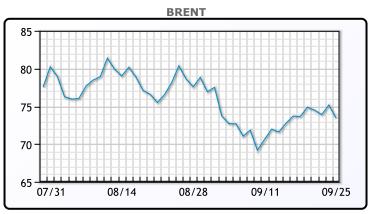

# Oil prices were higher lower today trading down as worries over supply disruptions in Libya eased and demand concerns persisted. Falling crude inventories and rising Mid-East tensions did provide some support. "A pending resolution to Libya's central bank crisis would restore significant oil supply, while U.S. Gulf production outages are seen as very temporary," said Clay Seigle, energy strategist. A hurricane threatening the U.S. Gulf Coast has changed course, toward Florida and away from oil and gas-producing areas near Texas, Louisiana and Mississippi Despite a slew of monetary support measures announced by China's central bank on Tuesday, the boldest since the pandemic, analysts warned that more fiscal help was needed to boost activity in the world's largest crude importer. WTI traded down \$1.87 or

-2.61% to close at \$69.69. Brent traded down \$1.71 or -2.27% to close at

**Market Commentary** 