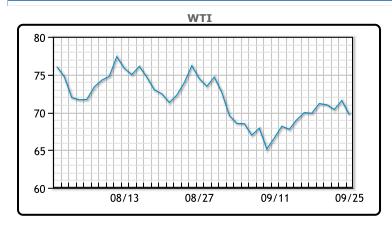

# Oil prices were higher lower today trading down as worries over supply disruptions in Libya eased and demand concerns persisted. Falling crude inventories and rising Mid-East tensions did provide some support. "A pending resolution to Libya's central bank crisis would restore significant oil supply, while U.S. Gulf production outages are seen as very temporary," said Clay Seigle, energy strategist. A hurricane threatening the U.S. Gulf Coast has changed course, toward Florida and away from oil and gas-producing areas near Texas, Louisiana and Mississippi Despite a slew of monetary support measures announced by China's central bank on Tuesday, the boldest since the pandemic, analysts warned that more fiscal help was needed to boost activity in the world's largest crude importer. WTI traded down \$1.87 or

-2.61% to close at \$69.69. Brent traded down \$1.71 or -2.27% to close at

**Market Commentary** 