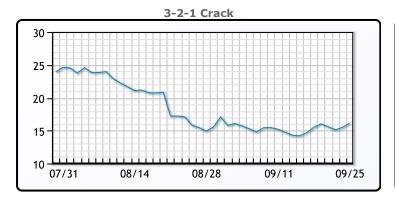

# **Crude & Product Markets**

\$73.46.

## **CRUDE**

|     | Last  | Week Ago | Month Ago |
|-----|-------|----------|-----------|
| ANS | 76.33 | 75.77    | 79.81     |
| BLS | 73.2  | 73.14    | 68.65     |
| LLS | 74.32 | 73.35    | 77.09     |
| Mid | 72.85 | 72.47    | 76.53     |
| WTI | 72.32 | 71.95    | 75.84     |

## **PRODUCTS**

|           | Last   | Week Ago | Month Ago |
|-----------|--------|----------|-----------|
| Gulf RBOB | 1.9092 | 1.9598   | 2.2111    |
| Gulf ULSD | 2.1024 | 2.099    | 2.2401    |
| NYH RBOB  | 2.0899 | 2.1314   | 2.3001    |
| NYH ULSD  | 2.1377 | 2.14425  | 2.3016    |
| USGC 3%   | 56.06  | 57.2     | 61.57     |