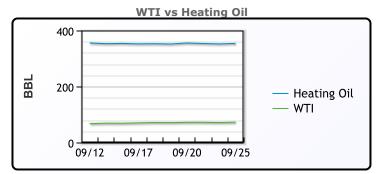

# Oil prices were higher lower today trading down as worries over supply disruptions in Libya eased and demand concerns persisted. Falling crude inventories and rising Mid-East tensions did provide some support. "A pending resolution to Libya's central bank crisis would restore significant oil supply, while U.S. Gulf production outages are seen as very temporary," said Clay Seigle, energy strategist. A hurricane threatening the U.S. Gulf Coast has changed course, toward Florida and away from oil and gas-producing areas near Texas, Louisiana and Mississippi Despite a slew of monetary support measures announced by China's central bank on Tuesday, the boldest since the pandemic, analysts warned that more fiscal help was needed to boost activity in the world's largest crude importer. WTI traded down \$1.87 or

-2.61% to close at \$69.69. Brent traded down \$1.71 or -2.27% to close at

**Market Commentary** 

## **CRUDE**

|     | Last  | Week Ago | Month Ago |
|-----|-------|----------|-----------|
| ANS | 76.33 | 75.77    | 79.81     |
| BLS | 73.2  | 73.14    | 68.65     |
| LLS | 74.32 | 73.35    | 77.09     |
| Mid | 72.85 | 72.47    | 76.53     |
| WTI | 72.32 | 71.95    | 75.84     |