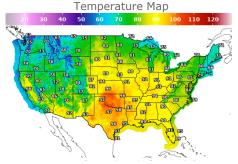

# **Weather Data**

| City         | HIGH °F | LOW °F |
|--------------|---------|--------|
| Calgary      | 49      | 41     |
| Conway       | 75      | 58     |
| Cushing      | 98      | 73     |
| Denver       | 85      | 66     |
| Houston      | 96      | 79     |
| Mont Belvieu | 96      | 77     |
| Sarnia       | 81      | 59     |
| Williston    | 78      | 53     |