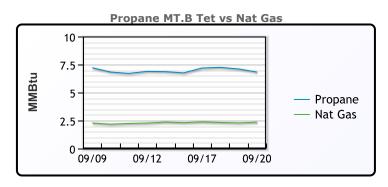

#### MB

|                  | Last  | Week Ago | Month Ago |
|------------------|-------|----------|-----------|
| Butane           | 82.8  | 74.6     | 79.6      |
| IsoButane        | 101.3 | 101.3    | 109.8     |
| Natural Gasoline | 146.8 | 142.5    | 146.3     |
| Propane          | 63.6  | 61.8     | 78        |

# **MB NON**

|                  | Last  | Week Ago | Month Ago |
|------------------|-------|----------|-----------|
| Butane           | 102.8 | 94.6     | 99.6      |
| IsoButane        | 101.3 | 101.3    | 109.8     |
| Natural Gasoline | 146.8 | 142.5    | 146.3     |
| Propane          | 66.3  | 64       | 76.5      |

#### **CONWAY**

|   |                  | Last  | Week Ago | Month Ago |
|---|------------------|-------|----------|-----------|
|   | Butane           | 100.3 | 90.5     | 96.5      |
|   | IsoButane        | 103   | 110      | 120       |
| N | latural Gasoline | 147.3 | 144.5    | 148       |
|   | Propane          | 66.3  | 66       | 74.5      |