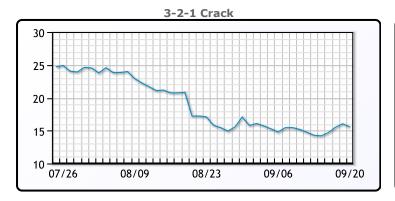

## **PRODUCTS**

|           | Last    | Week Ago | Month Ago |
|-----------|---------|----------|-----------|
| Gulf RBOB | 1.9598  | 1.8642   | 2.1835    |
| Gulf ULSD | 2.099   | 2.0093   | 2.1972    |
| NYH RBOB  | 2.1314  | 2.0402   | 2.2778    |
| NYH ULSD  | 2.14425 | 2.043    | 2.2232    |
| USGC 3%   | 57.32   | 54.64    | 60.31     |