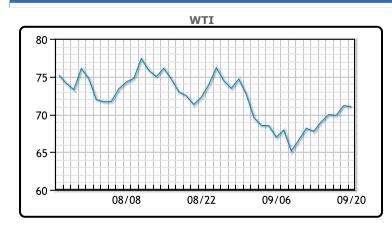

# Oil prices were lower on the day but traded higher week over week. Signs of a slowing economy in major commodity consumer China gave prices a ceiling. But for the week, both benchmarks settled up more than 4%. Prices have recovered after Brent fell below \$69 for the first time in nearly three years on Sept. 10. "The market concluded that a sub-\$70 level combined with hedge funds holding a record weak belief in higher prices of crude and fuel products would require a recession to be justified, a risk this week's bumper U.S. rate cut helped reduce," Ole Hansen, head of commodity strategy at Saxo Bank, said. Rising tensions in the Middle East, raising the risk of supply disruption, further boosted the oil market. WTI traded down \$.03 or -.4% to close at \$71.92. Brent traded down \$.39 or -.52% to close at \$74.49.

## **CRUDE**

|     | Last  | Week Ago | Month Ago |
|-----|-------|----------|-----------|
| ANS | 75.77 | 75.04    | 78.67     |
| BLS | 73.2  | 73.14    | 68.65     |
| LLS | 73.35 | 70.4     | 75.52     |
| Mid | 72.47 | 69.25    | 74.86     |
| WTI | 71.95 | 68.65    | 74.37     |