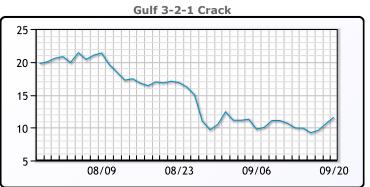

## **PRODUCTS**

|           | Last    | Week Ago | Month Ago |
|-----------|---------|----------|-----------|
| Gulf RBOB | 1.9598  | 1.8642   | 2.1835    |
| Gulf ULSD | 2.099   | 2.0093   | 2.1972    |
| NYH RBOB  | 2.1314  | 2.0402   | 2.2778    |
| NYH ULSD  | 2.14425 | 2.043    | 2.2232    |
| USGC 3%   | 57.32   | 54.64    | 60.31     |