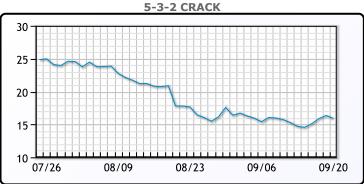

I traded down \$.03 or -.4% to close at \$71.92. Brent traded down \$.39 or -.52% to close at \$74.49.

**Market Commentary** 

# **Crude & Product Markets**





## **CRUDE**

|     | Last  | Week Ago | Month Ago |
|-----|-------|----------|-----------|
| ANS | 75.77 | 75.04    | 78.67     |
| BLS | 73.2  | 73.14    | 68.65     |
| LLS | 73.35 | 70.4     | 75.52     |
| Mid | 72.47 | 69.25    | 74.86     |
| WTI | 71.95 | 68.65    | 74.37     |

## **PRODUCTS**

|           | Last    | Week Ago | Month Ago |
|-----------|---------|----------|-----------|
| Gulf RBOB | 1.9598  | 1.8642   | 2.1835    |
| Gulf ULSD | 2.099   | 2.0093   | 2.1972    |
| NYH RBOB  | 2.1314  | 2.0402   | 2.2778    |
| NYH ULSD  | 2.14425 | 2.043    | 2.2232    |
| USGC 3%   | 57.32   | 54.64    | 60.31     |









#### NGLs

#### MB

|                  | Last  | Week Ago | Month Ago |
|------------------|-------|----------|-----------|
| Butane           | 82.8  | 74.6     | 79.6      |
| IsoButane        | 101.3 | 101.3    | 109.8     |
| Natural Gasoline | 146.8 | 142.5    | 146.3     |
| Propane          | 63.6  | 61.8     | 78        |

# **MB NON**

|                  | Last  | Week Ago | Month Ago |
|------------------|-------|----------|-----------|
| Butane           | 102.8 | 94.6     | 99.6      |
| IsoButane        | 101.3 | 101.3    | 109.8     |
| Natural Gasoline | 146.8 | 142.5    | 146.3     |
| Propane          | 66.3  | 64       | 76.5      |

#### **CONWAY**

|   |                  | Last  | Week Ago | Month Ago |
|---|------------------|-------|----------|-----------|
|   |