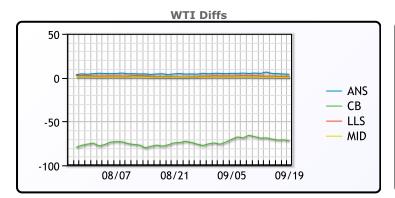

## **CRUDE**

|     | Last  | Week Ago | Month Ago |
|-----|-------|----------|-----------|
| ANS | 75.77 | 75.04    | 78.67     |
| BLS | 73.2  | 73.14    | 68.65     |
| LLS | 73.35 | 70.4     | 75.52     |
| Mid | 72.47 | 69.25    | 74.86     |
| WTI | 71.95 | 68.65    | 74.37     |