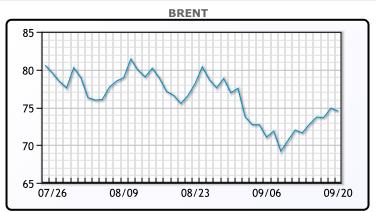

# Oil prices were lower on the day but traded higher week over week. Signs of a slowing economy in major commodity consumer China gave prices a ceiling. But for the week, both benchmarks settled up more than 4%. Prices have recovered after Brent fell below \$69 for the first time in nearly three years on Sept. 10. "The market concluded that a sub-\$70 level combined with hedge funds holding a record weak belief in higher prices of crude and fuel products would require a recession to be justified, a risk this week's bumper U.S. rate cut helped reduce," Ole Hansen, head of commodity strategy at Saxo Bank, said. Rising tensions in the Middle East, raising the risk of supply disruption, further boosted the oil market. WTI traded down \$.03 or -.4% to close at \$71.92. Brent traded down \$.39 or -.52% to close at \$74.49.

## **CRUDE**

|     | Last  | Week Ago | Month Ago |
|-----|-------|----------|-----------|
| ANS | 75.77 | 75.04    | 78.67     |
| BLS | 73.2  | 73.14    | 68.65     |
| LLS | 73.35 | 70.4     | 75.52     |
| Mid | 72.47 | 69.25    | 74.86     |
| WTI | 71.95 | 68.65    | 74.37     |