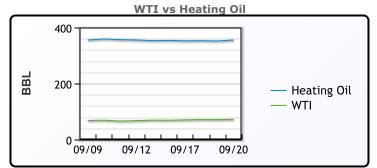

## **CRUDE**

|     | Last  | Week Ago | Month Ago |
|-----|-------|----------|-----------|
| ANS | 75.77 | 75.04    | 78.67     |
| BLS | 73.2  | 73.14    | 68.65     |
| LLS | 73.35 | 70.4     | 75.52     |
| Mid | 72.47 | 69.25    | 74.86     |
| WTI | 71.95 | 68.65    | 74.37     |