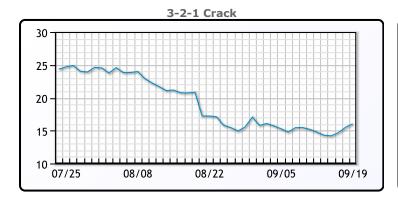

## **CRUDE**

|     | Last  | Week Ago | Month Ago |
|-----|-------|----------|-----------|
| ANS | 75.11 | 75.04    | 80.04     |
| BLS | 73.2  | 73.14    | 68.65     |
| LLS | 72.31 | 70.4     | 77.9      |
| Mid | 71.42 | 69.25    | 77.31     |
| WTI | 70.91 | 68.65    | 76.65     |

## **PRODUCTS**

|           | Last    | Week Ago | Month Ago |
|-----------|---------|----------|-----------|
| Gulf RBOB | 1.9759  | 1.8642   | 2.2088    |
| Gulf ULSD | 2.1155  | 2.0093   | 2.188     |
| NYH RBOB  | 2.155   | 2.0402   | 2.3023    |
| NYH ULSD  | 2.16675 | 2.043    | 2.2085    |
| USGC 3%   | 55.47   | 54.64    | 62.28     |