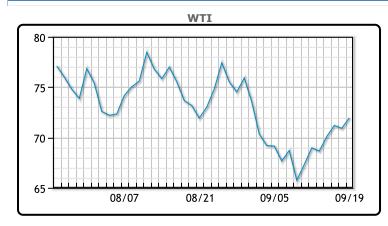

Oil prices extended their recent recovery after a large cut in US interest rates and declining global stockpiles. Prices have gained in the last 5 of 7 sessions. Crude inventories fell to a one year low yesterday and this decline could accelerate next week as exports could rebound significantly. Declining global crude stockpiles should support oil prices going forward, pushing Brent back above \$80 in the coming months, UBS analysts said in a note to clients. Refinery output in China slowed for a fifth month in August, statistics bureau data showed over the weekend. China's industrial output growth also slowed to a five-month low last month, and retail sales and new home prices weakened further.WTI traded up \$1.04 or 1.5% to close at \$71.95. Brent traded up \$1.23 or 1.7% to close at \$74.88.

## **CRUDE**

|     | Last  | Week Ago | Month Ago |
|-----|-------|----------|-----------|
| ANS | 75.11 | 75.04    | 80.04     |
| BLS | 73.2  | 73.14    | 68.65     |
| LLS | 72.31 | 70.4     | 77.9      |
| Mid | 71.42 | 69.25    | 77.31     |
| WTI | 70.91 | 68.65    | 76.65     |