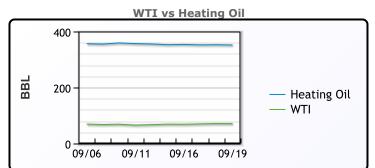

Oil prices extended their recent recovery after a large cut in US interest rates and declining global stockpiles. Prices have gained in the last 5 of 7 sessions. Crude inventories fell to a one year low yesterday and this decline could accelerate next week as exports could rebound significantly. Declining global crude stockpiles should support oil prices going forward, pushing Brent back above \$80 in the coming months, UBS analysts said in a note to clients. Refinery output in China slowed for a fifth month in August, statistics bureau data showed over the weekend. China's industrial output growth also slowed to a five-month low last month, and retail sales and new home prices weakened further.WTI traded up \$1.04 or 1.5% to close at \$71.95. Brent traded up \$1.23 or 1.7% to close at \$74.88.

## **CRUDE**

|     | Last  | Week Ago | Month Ago |
|-----|-------|----------|-----------|
| ANS | 75.11 | 75.04    | 80.04     |
| BLS | 73.2  | 73.14    | 68.65     |
| LLS | 72.31 | 70.4     | 77.9      |
| Mid | 71.42 | 69.25    | 77.31     |
| WTI | 70.91 | 68.65    | 76.65     |

## **PRODUCTS**

|           | Last    | Week Ago | Month Ago |
|-----------|---------|----------|-----------|
| Gulf RBOB | 1.9759  | 1.8642   | 2.2088    |
| Gulf ULSD | 2.1155  | 2.0093   | 2.188     |
| NYH RBOB  | 2.155   | 2.0402   | 2.3023    |
| NYH ULSD  | 2.16675 | 2.043    | 2.2085    |
| USGC 3%   | 55.47   | 54.64    | 62.28     |