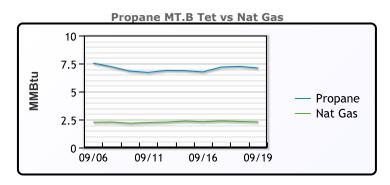

#### MB

|                  | Last  | Week Ago | Month Ago |
|------------------|-------|----------|-----------|
| Butane           | 81.3  | 73       | 79.4      |
| IsoButane        | 101.3 | 99.8     | 109.6     |
| Natural Gasoline | 148   | 143.5    | 148.1     |
| Propane          | 62.5  | 62.8     | 77.1      |

## **MB NON**

|                  | Last  | Week Ago | Month Ago |
|------------------|-------|----------|-----------|
| Butane           | 101.3 | 93       | 99.4      |
| IsoButane        | 101.3 | 99.8     | 109.6     |
| Natural Gasoline | 148   | 143.5    | 148.1     |
| Propane          | 66.5  | 64.8     | 75.6      |

#### **CONWAY**

|                  | Last  | Week Ago | Month Ago |
|------------------|-------|----------|-----------|
| Butane           | 99    | 90.5     | 96.8      |
| IsoButane        | 105   | 109      | 117       |
| Natural Gasoline | 151.5 | 144.5    | 148       |
| Propane          | 68.5  | 66.3     | 73.8      |