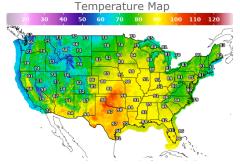

# **Weather Data**

| City         | HIGH °F | LOW °F |
|--------------|---------|--------|
| Calgary      | 66      | 48     |
| Conway       | 76      | 63     |
| Cushing      | 98      | 69     |
| Denver       | 82      | 61     |
| Houston      | 96      | 79     |
| Mont Belvieu | 90      | 77     |
| Sarnia       | 79      | 61     |
| Williston    | 67      | 57     |