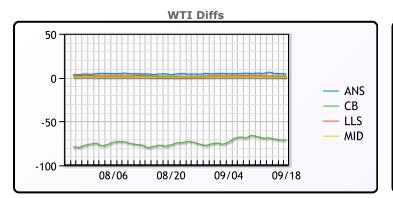

## **CRUDE**

|     | Last  | Week Ago | Month Ago |
|-----|-------|----------|-----------|
| ANS | 75.11 | 75.04    | 80.04     |
| BLS | 73.2  | 73.14    | 68.65     |
| LLS | 72.31 | 70.4     | 77.9      |
| Mid | 71.42 | 69.25    | 77.31     |
| WTI | 70.91 | 68.65    | 76.65     |