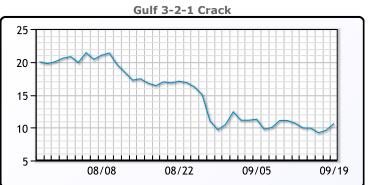

## **CRUDE**

|     | Last  | Week Ago | Month Ago |
|-----|-------|----------|-----------|
| ANS | 75.11 | 75.04    | 80.04     |
| BLS | 73.2  | 73.14    | 68.65     |
| LLS | 72.31 | 70.4     | 77.9      |
| Mid | 71.42 | 69.25    | 77.31     |
| WTI | 70.91 | 68.65    | 76.65     |

## **PRODUCTS**

|           | Last    | Week Ago | Month Ago |
|-----------|---------|----------|-----------|
| Gulf RBOB | 1.9759  | 1.8642   | 2.2088    |
| Gulf ULSD | 2.1155  | 2.0093   | 2.188     |
| NYH RBOB  | 2.155   | 2.0402   | 2.3023    |
| NYH ULSD  | 2.16675 | 2.043    | 2.2085    |
| USGC 3%   | 55.47   | 54.64    | 62.28     |