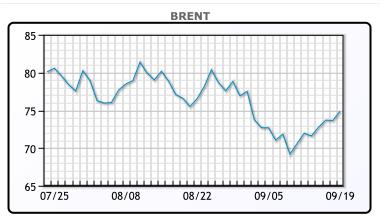

Oil prices extended their recent recovery after a large cut in US interest rates and declining global stockpiles. Prices have gained in the last 5 of 7 sessions. Crude inventories fell to a one year low yesterday and this decline could accelerate next week as exports could rebound significantly. Declining global crude stockpiles should support oil prices going forward, pushing Brent back above \$80 in the coming months, UBS analysts said in a note to clients. Refinery output in China slowed for a fifth month in August, statistics bureau data showed over the weekend. China's industrial output growth also slowed to a five-month low last month, and retail sales and new home prices weakened further.WTI traded up \$1.04 or 1.5% to close at \$71.95. Brent traded up \$1.23 or 1.7% to close at \$74.88.

## **CRUDE**

|     | Last  | Week Ago | Month Ago |
|-----|-------|----------|-----------|
| ANS | 75.11 | 75.04    | 80.04     |
| BLS | 73.2  | 73.14    | 68.65     |
| LLS | 72.31 | 70.4     | 77.9      |
| Mid | 71.42 | 69.25    | 77.31     |
| WTI | 70.91 | 68.65    | 76.65     |