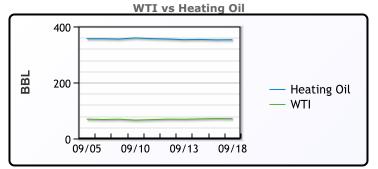

### CRUDE

|     | Last  | Week Ago | Month Ago |
|-----|-------|----------|-----------|
| ANS | 75.11 | 75.04    | 80.04     |
| BLS | 73.2  | 73.14    | 68.65     |
| LLS | 72.31 | 70.4     | 77.9      |
| Mid | 71.42 | 69.25    | 77.31     |
| WTI | 70.91 | 68.65    | 76.65     |

### PRODUCTS

|           | Last    | Week Ago | Month Ago |
|-----------|---------|----------|-----------|
| Gulf RBOB | 1.9207  | 1.8642   | 2.2427    |
| Gulf ULSD | 2.0835  | 2.0093   | 2.2487    |
| NYH RBOB  | 2.1057  | 2.0402   | 2.3517    |
| NYH ULSD  | 2.13975 | 2.043    | 2.2812    |
| USGC 3%   | 55.47   | 54.64    | 62.28     |