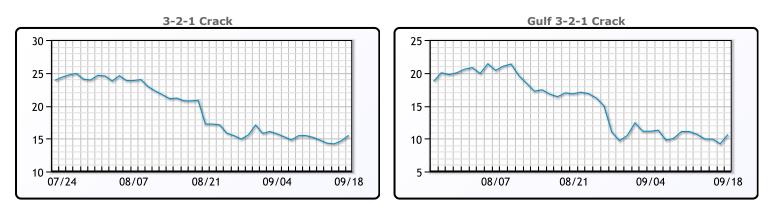

|
| Gulf ULSD | 2.0835  | 2.0093   | 2.2487    |
| NYH RBOB  | 2.1057  | 2.0402   | 2.3517    |
| NYH ULSD  | 2.13975 | 2.043    | 2.2812    |
| USGC 3%   | 55.47   | 54.64    | 62.28     |



# This report has been prepared by PFL Petroleum Limited personnel for your information only and the views expressed are intended to provide market commentary and are not recommendations. This report is not an offer to sell or a solicitation of any offer to buy any security. The information contained herein has been compiled by PFL from sources believed to be reliable, but no representation or warranty, express or implied, is made by PFL Petroleum Limited, its affiliates or any other person as to its accuracy, completeness or correctness. Copyright 2017 PFL Petroleum Limited. All Rights Reserved





| МВ               |       |          |           |  |  |  |  |  |
|------------------|-------|----------|-----------|--|--|--|--|--|
|                  | Last  | Week Ago | Month Ago |  |  |  |  |  |
| Butane           | 81    | 71.2     | 79.4      |  |  |  |  |  |
| IsoButane        | 101.4 | 99.3     | 109.8     |  |  |  |  |  |
| Natural Gasoline | 146   | 137.8    | 149.3     |  |  |  |  |  |
| Propane          | 65    | 63       | 76.8      |  |  |  |  |  |

**MB NON** 

|                  | Last  | Week Ago | Month Ago |
|------------------|-------|----------|-----------|
| Butane           | 101   | 91.3     | 99.4      |
| IsoButane        | 101.4 | 99.3     | 109.8     |
| Natural Gasoline | 146   | 137.8    | 149.3     |
| Propane          | 67.3  | 64       | 75        |