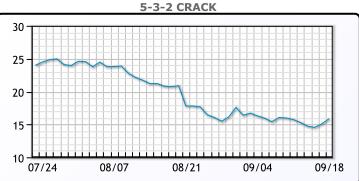

hile, rose slightly last week. WTI traded down .28 to close at \$70.91. Brent traded down \$.05 to close at \$73.65.

#### **Crude & Product Markets**

85



### CRUDE

|     | Last  | Week Ago | Month Ago |
|-----|-------|----------|-----------|
| ANS | 75.11 | 75.04    | 80.04     |
| BLS | 73.2  | 73.14    | 68.65     |
| LLS | 72.31 | 70.4     | 77.9      |
| Mid | 71.42 | 69.25    | 77.31     |
| WTI | 70.91 | 68.65    | 76.65     |



# 

BRENT

### PRODUCTS

|           | Last    | Week Ago | Month Ago |
|-----------|---------|----------|-----------|
| Gulf RBOB | 1.9207  | 1.8642   | 2.2427    |
| Gulf ULSD | 2.0835  | 2.0093   | 2.2487    |
| NYH RBOB  | 2.1057  | 2.0402   | 2.3517    |
| NYH ULSD  | 2.13975 | 2.043    | 2.2812    |
| USGC 3%   | 55.47   | 54.64    | 62.28     |



# This report has been prepared by PFL Petroleum Limited personnel for your information only and the views expressed are intended to provide market commentary and are not recommendations. This report is not an offer to sell or a solicitation of any offer to buy any security. The information contained herein has been compiled by PFL from sources believed to be reliable, but no representation or warranty, express or implied, is made by PFL Petroleum Limited, its affiliates or any other person as to its accuracy, completeness or correctness. Copyright 2017 PFL Petroleum Limited. All Rights Reserved





| МВ               |       |          |           |  |  |  |  |  |
|------------------|-------|----------|-----------|--|--|--|--|--|
|                  | Last  | Week Ago | Month Ago |  |