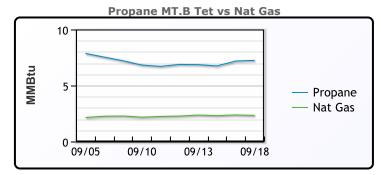

| МВ               |       |          |           |  |  |  |  |  |
|------------------|-------|----------|-----------|--|--|--|--|--|
|                  | Last  | Week Ago | Month Ago |  |  |  |  |  |
| Butane           | 81    | 71.2     | 79.4      |  |  |  |  |  |
| IsoButane        | 101.4 | 99.3     | 109.8     |  |  |  |  |  |
| Natural Gasoline | 146   | 137.8    | 149.3     |  |  |  |  |  |
| Propane          | 65    | 63       | 76.8      |  |  |  |  |  |

**MB NON** 

|                  | Last  | Week Ago | Month Ago |
|------------------|-------|----------|-----------|
| Butane           | 101   | 91.3     | 99.4      |
| IsoButane        | 101.4 | 99.3     | 109.8     |
| Natural Gasoline | 146   | 137.8    | 149.3     |
| Propane          | 67.3  | 64       | 75        |

# CONWAY

|                  | Last | Week Ago | Month Ago |
|------------------|------|----------|-----------|
| Butane           | 97.3 | 89.5     | 94.5      |
| IsoButane        | 104  | 109.5    | 117       |
| Natural Gasoline | 150  | 138.3    | 150       |
| Propane          | 67.5 | 67.5     | 73.3      |