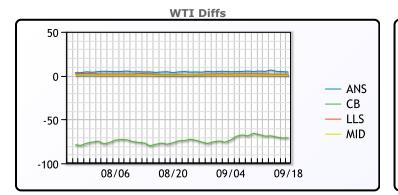

### CRUDE

|     | Last  | Week Ago | Month Ago |
|-----|-------|----------|-----------|
| ANS | 75.11 | 75.04    | 80.04     |
| BLS | 73.2  | 73.14    | 68.65     |
| LLS | 72.31 | 70.4     | 77.9      |
| Mid | 71.42 | 69.25    | 77.31     |
| WTI | 70.91 | 68.65    | 76.65     |