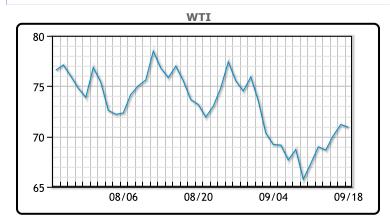

| Mar | ket C | omm | entary | 7 |
|-----|-------|-----|--------|---|
|     |       | ~   |        |   |

Oil prices were mostly flat today but traded down slightly despite the Fed announcing a 50bps rate cut. The cut is raising worries about the health of the US economy. While todays rate cut was largely expected it was larger then some initially thought, stoking concern the central bank may see a slowing job market. The Market shrugged off a decline in crude oil inventories as that was attributed to the impact of last weeks storm. Crude inventories fell by 1.6 MM/bbl, compared to expectations of a 500K/bbls draw. "The problem with a 'Hurricane" report is that the numbers have a tendency to boomerang back in the opposite direction in the next week's report, after oil infrastructure comes back online," Yawger said. Gasoline and distillate inventories, meanwhile, rose slightly last week. WTI traded down .28 to close at \$70.91. Brent traded down \$.05 to close at \$73.65.

### CRUDE

|     | Last  | Week Ago | Month Ago |
|-----|-------|----------|-----------|
| ANS | 75.11 | 75.04    | 80.04     |
| BLS | 73.2  | 73.14    | 68.65     |
| LLS | 72.31 | 70.4     | 77.9      |
| Mid | 71.42 | 69.25    | 77.31     |
| WTI | 70.91 | 68.65    | 76.65     |