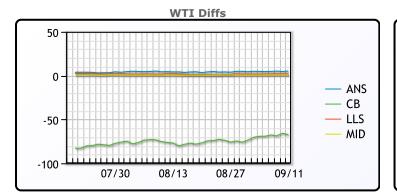

## CRUDE

|     | Last  | Week Ago | Month Ago |
|-----|-------|----------|-----------|
| ANS | 72.52 | 72.46    | 81.12     |
| BLS | 73.2  | 73.14    | 68.65     |
| LLS | 69.41 | 69.72    | 78.97     |
| Mid | 68.02 | 68.46    | 77.54     |
| WTI | 67.31 | 67.67    | 76.84     |