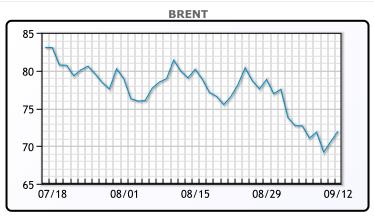

https://www.pflpetroleum.com 1865 Veterans Park Dr. Suite 303 Naples, Florida 34109 Phone: 239-390-2885 Fax: 239-949-0611 Sep 12, 2024 6:19 PM

| Major Energy Futures |        |        |  |  |  |
|----------------------|--------|--------|--|--|--|
|                      | Settle | Change |  |  |  |
| Brent                | 71.97  | 1.36   |  |  |  |
| Gas Oil              | 659    | -5.5   |  |  |  |
| Natural Gas          | 2.357  | 0.087  |  |  |  |
| RBOB                 | 192.7  | 2.98   |  |  |  |
| ULSD                 | 211.88 | 2.71   |  |  |  |
| WTI                  | 68.97  | 1.66   |  |  |  |

| Planket Commentary                                                                                                                                                                                                                                                                                                                                                                                                                                                                                                                                                                                                                                                                                                                                                                   |
|--------------------------------------------------------------------------------------------------------------------------------------------------------------------------------------------------------------------------------------------------------------------------------------------------------------------------------------------------------------------------------------------------------------------------------------------------------------------------------------------------------------------------------------------------------------------------------------------------------------------------------------------------------------------------------------------------------------------------------------------------------------------------------------|
| Oil prices were higher today trading up as producers assessed the impact on output in the Gulf. Over 730K/bpd of production (42%) of Gulf of Mexico output was shut in due to the storm. Both contracts had gained more than 2% on Wednesday as companies evacuated offshore platforms due to Francine. The disruptions are estimated to reduce output this month from the Gulf of Mexico by around 50,000 barrels per day, UBS analysts said. Concerns about weak global oil demand, particularly from top importer China, have weighed heavily on prices in recent months. Brent crude futures settled near a three-year low on Tuesday after the OPEC+ producer group slashed its annual demand growth forecasts for the second month in a row. U.S. gasoline prices are trending |
|                                                                                                                                                                                                                                                                                                                                                                                                                                                                                                                                                                                                                                                                                                                                                                                      |
| demand. WTI traded up \$1.66 or 2.5% to close at \$68.97. Brent traded up \$1.36 or 1.9% to close at \$71.97.                                                                                                                                                                                                                                                                                                                                                                                                                                                                                                                                                                                                                                                                        |

## CRUDE

|     | Last  | Week Ago | Month Ago |
|-----|-------|----------|-----------|
| ANS | 72.52 | 72.46    | 81.12     |
| BLS | 73.2  | 73.14    | 68.65     |
| LLS | 69.41 | 69.72    | 78.97     |
| Mid | 68.02 | 68.46    | 77.54     |
| WTI | 67.31 | 67.67    | 76.84     |