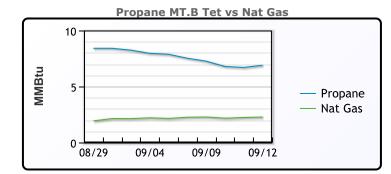

| MB                      |       |        |        |  |  |  |  |
|-------------------------|-------|--------|--------|--|--|--|--|
| Last Week Ago Month Age |       |        |        |  |  |  |  |
| Butane                  | 89    | 92     | 88     |  |  |  |  |
| IsoButane               | 100   | 109    | 110.25 |  |  |  |  |
| Natural Gasoline        | 143.5 | 142    | 152.8  |  |  |  |  |
| Propane                 | 63.5  | 68.875 | 78.25  |  |  |  |  |

**MB NON** 

|                  | Last   | Week Ago | Month Ago |
|------------------|--------|----------|-----------|
| Butane           | 93     | 96       | 94        |
| IsoButane        | 100    | 109      | 110.25    |
| Natural Gasoline | 142.25 | 142      | 153.75    |
| Propane          | 64.8   | 68.8     | 76        |

# CONWAY

|                  | Last   | Week Ago | Month Ago |
|------------------|--------|----------|-----------|
| Butane           | 90.5   | 93.75    | 90.5      |
| IsoButane        | 109    | 118      | 118       |
| Natural Gasoline | 144.5  | 144.5    | 155       |
| Propane          | 66.875 | 67.875   | 74.625    |

# **EDMONTON**

| Last Week Ago Month |      |      |      |  |  |  |  |
|---------------------|------|------|------|--|--|--|--|
| Propane             | 51.8 | 51.8 | 51.4 |  |  |  |  |
| SADNTA              |      |      |      |  |  |  |  |

| JAKNIA  |                        |    |    |  |  |  |  |
|---------|------------------------|----|----|--|--|--|--|
|         | Last Week Ago Month Ag |    |    |  |  |  |  |
| Propane | 70.5                   | 80 | 82 |  |  |  |  |