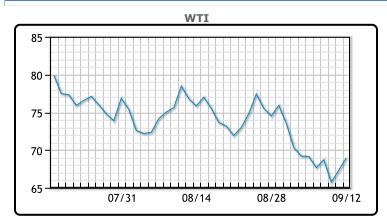

https://www.pflpetroleum.com 1865 Veterans Park Dr. Suite 303 Naples, Florida 34109 Phone: 239-390-2885 Fax: 239-949-0611 Sep 12, 2024 6:19 PM

| Major Energy Futures |        |        |  |  |  |
|----------------------|--------|--------|--|--|--|
|                      | Settle | Change |  |  |  |
| Brent                | 71.97  | 1.36   |  |  |  |
| Gas Oil              | 659    | -5.5   |  |  |  |
| Natural Gas          | 2.357  | 0.087  |  |  |  |
| RBOB                 | 192.7  | 2.98   |  |  |  |
| ULSD                 | 211.88 | 2.71   |  |  |  |
| WTI                  | 68.97  | 1.66   |  |  |  |

| Planket Commentary                                                                                                                                                                                                                                                                                                                                                                                                                                                                                                                                                                                                                                                                                                                                                                   |
|--------------------------------------------------------------------------------------------------------------------------------------------------------------------------------------------------------------------------------------------------------------------------------------------------------------------------------------------------------------------------------------------------------------------------------------------------------------------------------------------------------------------------------------------------------------------------------------------------------------------------------------------------------------------------------------------------------------------------------------------------------------------------------------|
| Oil prices were higher today trading up as producers assessed the impact on output in the Gulf. Over 730K/bpd of production (42%) of Gulf of Mexico output was shut in due to the storm. Both contracts had gained more than 2% on Wednesday as companies evacuated offshore platforms due to Francine. The disruptions are estimated to reduce output this month from the Gulf of Mexico by around 50,000 barrels per day, UBS analysts said. Concerns about weak global oil demand, particularly from top importer China, have weighed heavily on prices in recent months. Brent crude futures settled near a three-year low on Tuesday after the OPEC+ producer group slashed its annual demand growth forecasts for the second month in a row. U.S. gasoline prices are trending |
|                                                                                                                                                                                                                                                                                                                                                                                                                                                                                                                                                                                                                                                                                                                                                                                      |
| demand. WTI traded up \$1.66 or 2.5% to close at \$68.97. Brent traded up \$1.36 or 1.9% to close at \$71.97.                                                                                                                                                                                                                                                                                                                                                                                                                                                                                                                                                                                                                                                                        |

## CRUDE

|     | Last  | Week Ago | Month Ago |
|-----|-------|----------|-----------|
| ANS | 72.52 | 72.46    | 81.12     |
| BLS | 73.2  | 73.14    | 68.65     |
| LLS | 69.41 | 69.72    | 78.97     |
| Mid | 68.02 | 68.46    | 77.54     |
| WTI | 67.31 | 67.67    | 76.84     |