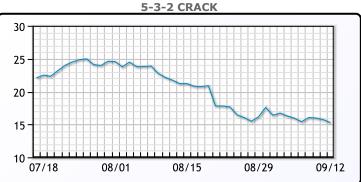

|

Market Commentary

# **Crude & Product Markets**



## CRUDE

|     | Last  | Week Ago | Month Ago |
|-----|-------|----------|-----------|
| ANS | 72.52 | 72.46    | 81.12     |
| BLS | 73.2  | 73.14    | 68.65     |
| LLS | 69.41 | 69.72    | 78.97     |
| Mid | 68.02 | 68.46    | 77.54     |
| WTI | 67.31 | 67.67    | 76.84     |





## PRODUCTS

|           | Last   | Week Ago | Month Ago |
|-----------|--------|----------|-----------|
| Gulf RBOB | 1.8645 | 1.826    | 2.4379    |
| Gulf ULSD | 2.0473 | 2.045    | 2.3015    |
| NYH RBOB  | 2.037  | 2.01     | 2.4979    |
| NYH ULSD  | 2.0963 | 2.0875   | 2.3515    |
| USGC 3%   | 53.11  | 53.93    | 62.2      |



# This report has been prepared by PFL Petroleum Limited personnel for your information only and the views expressed are intended to provide market commentary and are not recommendations. This report is not an offer to sell or a solicitation of any offer to buy any security. The information contained herein has been compiled by PFL from sources believed to be reliable, but no representation or warranty, express or implied, is made by PFL Petroleum Limited, its affiliates or any other person as to its accuracy, completeness or correctness. Copyright 2017 PFL Petroleum Limited. All Rights Reserved





| MB                      |       |        |        |  |  |  |  |
|-------------------------|-------|--------|--------|--|--|--|--|
| Last Week Ago Month Age |       |        |        |  |