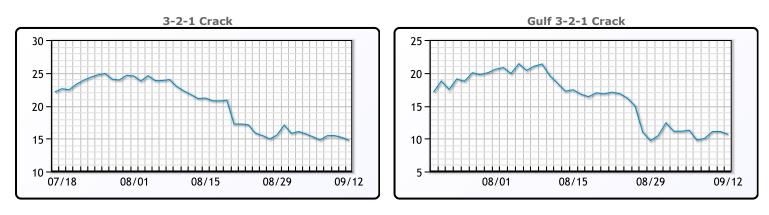

# **Crude & Product Markets**

## CRUDE

|     | Last  | Week Ago | Month Ago |
|-----|-------|----------|-----------|
| ANS | 72.52 | 72.46    | 81.12     |
| BLS | 73.2  | 73.14    | 68.65     |
| LLS | 69.41 | 69.72    | 78.97     |
| Mid | 68.02 | 68.46    | 77.54     |
| WTI | 67.31 | 67.67    | 76.84     |

## PRODUCTS

|           | Last   | Week Ago | Month Ago |
|-----------|--------|----------|-----------|
| Gulf RBOB | 1.8645 | 1.826    | 2.4379    |
| Gulf ULSD | 2.0473 | 2.045    | 2.3015    |
| NYH RBOB  | 2.037  | 2.01     | 2.4979    |
| NYH ULSD  | 2.0963 | 2.0875   | 2.3515    |
| USGC 3%   | 53.11  | 53.93    | 62.2      |