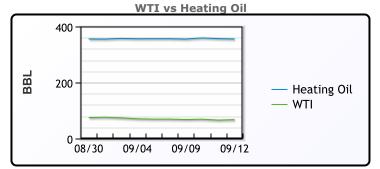

## CRUDE

|     | Last  | Week Ago | Month Ago |
|-----|-------|----------|-----------|
| ANS | 72.52 | 72.46    | 81.12     |
| BLS | 73.2  | 73.14    | 68.65     |
| LLS | 69.41 | 69.72    | 78.97     |
| Mid | 68.02 | 68.46    | 77.54     |
| WTI | 67.31 | 67.67    | 76.84     |