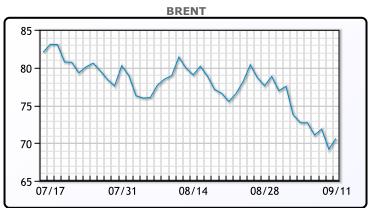

# Oil prices were higher today trading up as Hurricane Francine was barreling through towards Louisiana. "A rather unexciting minor build to crude inventories has been overshadowed by yet one more draw at Cushing," said Matt Smith, lead oil analyst for Kpler. "EIA data show Cushing inventories now drawing nine of the last 10 weeks, down to the lowest level since early November last year." Concern about Hurricane Francine disrupting output in the United States, the world's biggest producer, also lent support, other analysts said. The U.S. Bureau of Safety and Environmental Enforcement said 39% of crude oil production in the Gulf of Mexico was shut by Wednesday as companies evacuated crews out of Francine's path. The bureau also said 49% of natural gas production from the Gulf was shut by the storm. WTI traded up \$1.56 or 2.37% to close at \$67.31. Brent traded down \$1.42 or -2.05% to close at \$70.61.

## CRUDE

|     | Last  | Week Ago | Month Ago |
|-----|-------|----------|-----------|
| ANS | 70.46 | 73.8     | 81.12     |
| BLS | 73.2  | 73.14    | 68.65     |
| LLS | 67.85 | 71.15    | 78.97     |
| Mid | 66.57 | 69.96    | 77.54     |
| WTI | 65.75 | 69.15    | 76.84     |