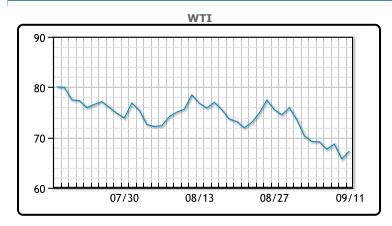

# Oil prices were higher today trading up as Hurricane Francine was barreling through towards Louisiana. "A rather unexciting minor build to crude inventories has been overshadowed by yet one more draw at Cushing," said Matt Smith, lead oil analyst for Kpler. "EIA data show Cushing inventories now drawing nine of the last 10 weeks, down to the lowest level since early November last year." Concern about Hurricane Francine disrupting output in the United States, the world's biggest producer, also lent support, other analysts said. The U.S. Bureau of Safety and Environmental Enforcement said 39% of crude oil production in the Gulf of Mexico was shut by Wednesday as companies evacuated crews out of Francine's path. The bureau also said 49% of natural gas production from the Gulf was shut by the storm. WTI traded up \$1.56 or 2.37% to close at \$67.31. Brent traded down \$1.42 or -2.05% to close at \$70.61.

## CRUDE

|     | Last  | Week Ago | Month Ago |
|-----|-------|----------|-----------|
| ANS | 70.46 | 73.8     | 81.12     |
| BLS | 73.2  | 73.14    | 68.65     |
| LLS | 67.85 | 71.15    | 78.97     |
| Mid | 66.57 | 69.96    | 77.54     |
| WTI | 65.75 | 69.15    | 76.84     |