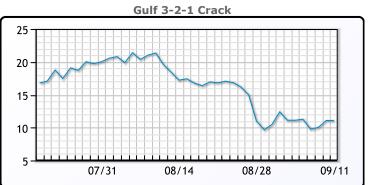

m. WTI traded up \$1.56 or 2.37% to close at \$67.31. Brent traded down \$1.42 or -2.05% to close at \$70.61.

**Market Commentary** 

# **Crude & Product Markets**





## CRUDE

|     | Last  | Week Ago | Month Ago |
|-----|-------|----------|-----------|
| ANS | 70.46 | 73.8     | 81.12     |
| BLS | 73.2  | 73.14    | 68.65     |
| LLS | 67.85 | 71.15    | 78.97     |
| Mid | 66.57 | 69.96    | 77.54     |
| WTI | 65.75 | 69.15    | 76.84     |

## **PRODUCTS**

|           | Last   | Week Ago | Month Ago |
|-----------|--------|----------|-----------|
| Gulf RBOB | 1.8225 | 1.8408   | 2.4078    |
| Gulf ULSD | 1.993  | 2.0979   | 2.2247    |
| NYH RBOB  | 1.98   | 2.0443   | 2.4283    |
| NYH ULSD  | 2.038  | 2.1414   | 2.2897    |
| USGC 3%   | 52.24  | 55.19    | 62.2      |









#### NGLs

#### MB

|                  | Last  | Week Ago | Month Ago |
|------------------|-------|----------|-----------|
| Butane           | 71.2  | 78.8     | 71.5      |
| IsoButane        | 99.3  | 109      | 107.5     |
| Natural Gasoline | 137.8 | 141.9    | 149.3     |
| Propane          | 63    | 72       | 75.8      |

# **MB NON**

|                  | Last  | Week Ago | Month Ago |
|------------------|-------|----------|-----------|
| Butane           | 91.3  | 98.8     | 91.5      |
| IsoButane        | 99.3  | 109      | 107.5     |
| Natural Gasoline | 137.8 | 141.9    | 149.3     |
| Propane          | 64    | 72       | 74.5      |

#### **CONWAY**

|                  | Last  | Week Ago | Month Ago |
|------------------|-------|----------|-----------|
| Butane