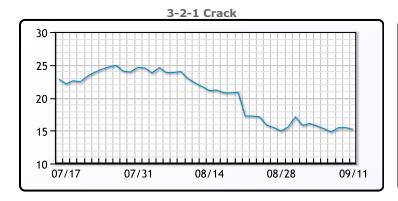

orm. WTI traded up \$1.56 or 2.37% to close at \$67.31. Brent traded down \$1.42 or -2.05% to close at \$70.61.

**Market Commentary** 

# **Crude & Product Markets**





## CRUDE

|     | Last  | Week Ago | Month Ago |
|-----|-------|----------|-----------|
| ANS | 70.46 | 73.8     | 81.12     |
| BLS | 73.2  | 73.14    | 68.65     |
| LLS | 67.85 | 71.15    | 78.97     |
| Mid | 66.57 | 69.96    | 77.54     |
| WTI | 65.75 | 69.15    | 76.84     |

## **PRODUCTS**

|           | Last   | Week Ago | Month Ago |
|-----------|--------|----------|-----------|
| Gulf RBOB | 1.8225 | 1.8408   | 2.4078    |
| Gulf ULSD | 1.993  | 2.0979   | 2.2247    |
| NYH RBOB  | 1.98   | 2.0443   | 2.4283    |
| NYH ULSD  | 2.038  | 2.1414   | 2.2897    |
| USGC 3%   | 52.24  | 55.19    | 62.2      |









#### NGLs

#### MB

|                  | Last  | Week Ago | Month Ago |
|------------------|-------|----------|-----------|
| Butane           | 71.2  | 78.8     | 71.5      |
| IsoButane        | 99.3  | 109      | 107.5     |
| Natural Gasoline | 137.8 | 141.9    | 149.3     |
| Propane          | 63    | 72       | 75.8      |

# **MB NON**

|                  | Last  | Week Ago | Month Ago |
|------------------|-------|----------|-----------|
| Butane           | 91.3  | 98.8     | 91.5      |
| IsoButane        | 99.3  | 109      | 107.5     |
| Natural Gasoline | 137.8 | 141.9    | 149.3     |
| Propane          | 64    | 72       | 74.5      |

#### **CONWAY**

|                  | Last  | Week Ago | Month Ago |
|------------------|-------|----------|-----------|
| Butane