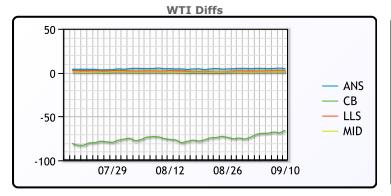

## CRUDE

|     | Last  | Week Ago | Month Ago |
|-----|-------|----------|-----------|
| ANS | 70.46 | 73.8     | 81.12     |
| BLS | 73.2  | 73.14    | 68.65     |
| LLS | 67.85 | 71.15    | 78.97     |
| Mid | 66.57 | 69.96    | 77.54     |
| WTI | 65.75 | 69.15    | 76.84     |