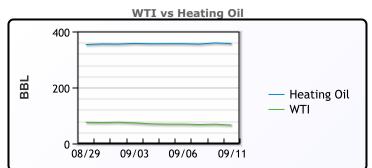

.8     | 91.5      |
| IsoButane        | 99.3  | 109      | 107.5     |
| Natural Gasoline | 137.8 | 141.9    | 149.3     |
| Propane          | 64    | 72       | 74.5      |

#### **CONWAY**

|                  | Last  | Week Ago | Month Ago |
|------------------|-------|----------|-----------|
| Butane           | 89.5  | 97       | 87.3      |
| IsoButane        | 109.5 | 118.5    | 116       |
| Natural Gasoline | 138.3 | 143.5    | 150       |
| Propane          | 67.5  | 69.9     | 73.3      |

#### **EDMONTON**

|         | Last | Week Ago | Month Ago |
|---------|------|----------|-----------|
| Propane | 50.8 | 50.9     | 53.3      |

#### **SARNIA**

|         | Last | Week Ago | Month Ago |
|---------|------|----------|-----------|
| Propane | 70.5 | 82       | 82        |





#### FΧ

|      | Last    | Change  |
|------|---------|---------|
| CAD  | 1.3574  | -0.0001 |
| DXY  | 101.729 | 0.099   |
| Gold | 2511.62 | -0.14   |

#### **RATES**

|          | Last   | Change |
|----------|--------|--------|
| US 2yr   | 3.6415 | 0.0474 |
| US 10yr  | 3.6534 | 0.0111 |
| CAN 10yr | 2.914  | 0.018  |

# **EQUITIES**

|         | Last     | Change |
|---------|----------|--------|
| Nasdaq  | 17395.53 | 369.65 |
| TSX     | 1398.64  | 12.698 |
| S&P 500 | 5554.13  | 58.61  |

# **Weather Data**



| City         | HIGH °F | LOW °F |
|--------------|---------|--------|
| Calgary      | 58      | 45     |
| Conway       | 73      | 55     |
| Cushing      | 89      | 62     |
| Denver       | 84      | 66     |
| Houston      | 83      | 73     |
| Mont Belvieu | 83