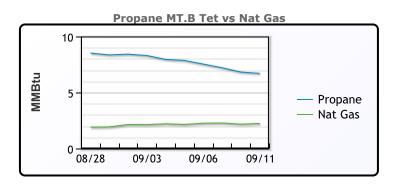

98.8     | 91.5      |
| IsoButane        | 99.3  | 109      | 107.5     |
| Natural Gasoline | 137.8 | 141.9    | 149.3     |
| Propane          | 64    | 72       | 74.5      |

#### **CONWAY**

|                  | Last  | Week Ago | Month Ago |
|------------------|-------|----------|-----------|
| Butane           | 89.5  | 97       | 87.3      |
| IsoButane        | 109.5 | 118.5    | 116       |
| Natural Gasoline | 138.3 | 143.5    | 150       |
| Propane          | 67.5  | 69.9     | 73.3      |

#### **EDMONTON**

|         | Last | Week Ago | Month Ago |
|---------|------|----------|-----------|
| Propane | 50.8 | 50.9     | 53.3      |

#### **SARNIA**

|         | Last | Week Ago | Month Ago |
|---------|------|----------|-----------|
| Propane | 70.5 | 82       | 82        |





#### FΧ

|      | Last    | Change  |
|------|---------|---------|
| CAD  | 1.3574  | -0.0001 |
| DXY  | 101.729 | 0.099   |
| Gold | 2511.62 | -0.14   |

#### **RATES**

|          | Last   | Change |
|----------|--------|--------|
| US 2yr   | 3.6415 | 0.0474 |
| US 10yr  | 3.6534 | 0.0111 |
| CAN 10yr | 2.914  | 0.018  |

# **EQUITIES**

|         | Last     | Change |
|---------|----------|--------|
| Nasdaq  | 17395.53 | 369.65 |
| TSX     | 1398.64  | 12.698 |
| S&P 500 | 5554.13  | 58.61  |

# **Weather Data**



| City         | HIGH °F | LOW °F |
|--------------|---------|--------|
| Calgary      | 58      | 45     |
| Conway       | 73      | 55     |
| Cushing      | 89      | 62     |
| Denver       | 84      | 66     |
| Houston      | 83      | 73     |
| Mont Belvieu | 8