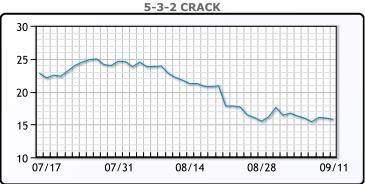

storm. WTI traded up \$1.56 or 2.37% to close at \$67.31. Brent traded down \$1.42 or -2.05% to close at \$70.61.

**Market Commentary** 

# **Crude & Product Markets**





## CRUDE

|     | Last  | Week Ago | Month Ago |
|-----|-------|----------|-----------|
| ANS | 70.46 | 73.8     | 81.12     |
| BLS | 73.2  | 73.14    | 68.65     |
| LLS | 67.85 | 71.15    | 78.97     |
| Mid | 66.57 | 69.96    | 77.54     |
| WTI | 65.75 | 69.15    | 76.84     |

## **PRODUCTS**

|           | Last   | Week Ago | Month Ago |
|-----------|--------|----------|-----------|
| Gulf RBOB | 1.8225 | 1.8408   | 2.4078    |
| Gulf ULSD | 1.993  | 2.0979   | 2.2247    |
| NYH RBOB  | 1.98   | 2.0443   | 2.4283    |
| NYH ULSD  | 2.038  | 2.1414   | 2.2897    |
| USGC 3%   | 52.24  | 55.19    | 62.2      |









#### NGLs

#### MB

|                  | Last  | Week Ago | Month Ago |
|------------------|-------|----------|-----------|
| Butane           | 71.2  | 78.8     | 71.5      |
| IsoButane        | 99.3  | 109      | 107.5     |
| Natural Gasoline | 137.8 | 141.9    | 149.3     |
| Propane          | 63    | 72       | 75.8      |

# **MB NON**

|                  | Last  | Week Ago | Month Ago |
|------------------|-------|----------|-----------|
| Butane           | 91.3  | 98.8     | 91.5      |
| IsoButane        | 99.3  | 109      | 107.5     |
| Natural Gasoline | 137.8 | 141.9    | 149.3     |
| Propane          | 64    | 72       | 74.5      |

#### **CONWAY**

|                  | Last  | Week Ago | Month Ago |
|------------------|-------|----------|-----------|
| Butane