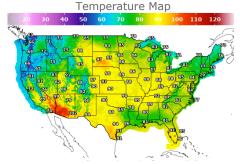

# **Weather Data**

| City         | HIGH °F | LOW °F |
|--------------|---------|--------|
| Calgary      | 58      | 45     |
| Conway       | 73      | 55     |
| Cushing      | 89      | 62     |
| Denver       | 84      | 66     |
| Houston      | 83      | 73     |
| Mont Belvieu | 83      | 71     |
| Sarnia       | 81      | 57     |
| Williston    | 85      | 60     |