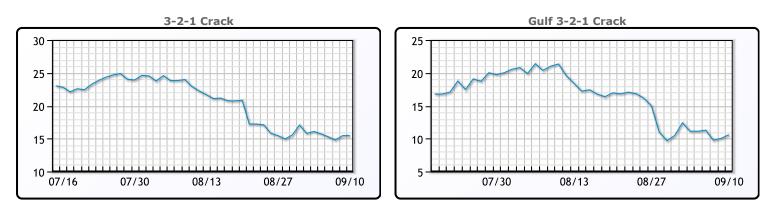

**Crude & Product Markets** 

## CRUDE

|     | Last  | Week Ago | Month Ago |
|-----|-------|----------|-----------|
| ANS | 70.46 | 73.8     | 81.12     |
| BLS | 73.2  | 73.14    | 68.65     |
| LLS | 67.85 | 71.15    | 78.97     |
| Mid | 66.57 | 69.96    | 77.54     |
| WTI | 65.75 | 69.15    | 76.84     |

## PRODUCTS

|           | Last   | Week Ago | Month Ago |
|-----------|--------|----------|-----------|
| Gulf RBOB | 1.8225 | 1.8408   | 2.4078    |
| Gulf ULSD | 1.993  | 2.0979   | 2.2247    |
| NYH RBOB  | 1.98   | 2.0443   | 2.4283    |
| NYH ULSD  | 2.038  | 2.1414   | 2.2897    |
| USGC 3%   | 52.24  | 55.19    | 62.2      |