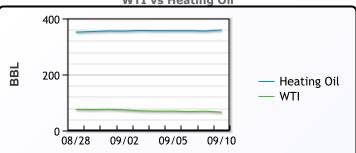

## CRUDE

|     | Last  | Week Ago | Month Ago |
|-----|-------|----------|-----------|
| ANS | 70.46 | 73.8     | 81.12     |
| BLS | 73.2  | 73.14    | 68.65     |
| LLS | 67.85 | 71.15    | 78.97     |
| Mid | 66.57 | 69.96    | 77.54     |
| WTI | 65.75 | 69.15    | 76.84     |

| WTI | vs | Heating | Oil |
|-----|----|---------|-----|
|     |    |         |     |