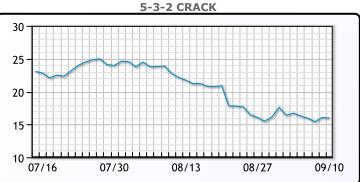

and gasoline. WTI traded down \$2.96 or -4.31% to close at       |
| \$65.75. Brent traded down \$2.65 or -3.69% to close at \$69.19.        |

**Crude & Product Markets** 



## CRUDE

|     | Last  | Week Ago | Month Ago |
|-----|-------|----------|-----------|
| ANS | 70.46 | 73.8     | 81.12     |
| BLS | 73.2  | 73.14    | 68.65     |
| LLS | 67.85 | 71.15    | 78.97     |
| Mid | 66.57 | 69.96    | 77.54     |
| WTI | 65.75 | 69.15    | 76.84     |





## PRODUCTS

|           | Last   | Week Ago | Month Ago |
|-----------|--------|----------|-----------|
| Gulf RBOB | 1.8225 | 1.8408   | 2.4078    |
| Gulf ULSD | 1.993  | 2.0979   | 2.2247    |
| NYH RBOB  | 1.98   | 2.0443   | 2.4283    |
| NYH ULSD  | 2.038  | 2.1414   | 2.2897    |
| USGC 3%   | 52.24  | 55.19    | 62.2      |



# This report has been prepared by PFL Petroleum Limited personnel for your information only and the views expressed are intended to provide market commentary and are not recommendations. This report is not an offer to sell or a solicitation of any offer to buy any security. The information contained herein has been compiled by PFL from sources believed to be reliable, but no representation or warranty, express or implied, is made by PFL Petroleum Limited, its affiliates or any other person as to its accuracy, completeness or correctness. Copyright 2017 PFL Petroleum Limited. All Rights Reserved





| МВ               |        |          |           |  |  |
|------------------|--------|----------|-----------|--|--|
|                  | Last   | Week Ago | Month Ago |  |  |
| Butane