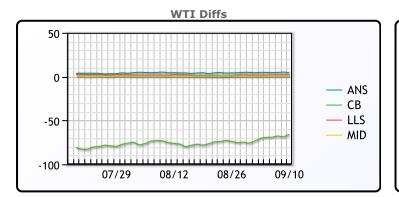

## CRUDE

|     | Last  | Week Ago | Month Ago |
|-----|-------|----------|-----------|
| ANS | 70.46 | 73.8     | 81.12     |
| BLS | 73.2  | 73.14    | 68.65     |
| LLS | 67.85 | 71.15    | 78.97     |
| Mid | 66.57 | 69.96    | 77.54     |
| WTI | 65.75 | 69.15    | 76.84     |