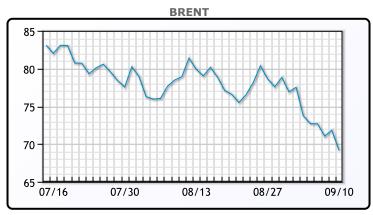

| Market Commentary                                                       |
|-------------------------------------------------------------------------|
| Oil prices were lower today with Brent trading down to its lowest level |
| since December of 2021 and WTI down to its lowest level since May       |
| 2023. OPEC said today in a monthly report that world oil demand         |
| would rise by 2.03 MM/bpd in 2024, down from last month's forecast      |
| for growth of 2.11 MM/bpd. Tropical storm Francie is headed towards     |
| the US Gulf Coast and could impact production and refining capability.  |
| Data released on Tuesday showed China's exports grew in August at       |
| their fastest in nearly 1-1/2 years, but imports disappointed with      |
| domestic demand depressed. Meanwhile, Asian refiners' margins fell to   |
| their lowest seasonal level since 2020 last week on rising supplies of  |
| diesel and gasoline. WTI traded down \$2.96 or -4.31% to close at       |
| \$65.75. Brent traded down \$2.65 or -3.69% to close at \$69.19.        |

## CRUDE

|     | Last  | Week Ago | Month Ago |
|-----|-------|----------|-----------|
| ANS | 70.46 | 73.8     | 81.12     |
| BLS | 73.2  | 73.14    | 68.65     |
| LLS | 67.85 | 71.15    | 78.97     |
| Mid | 66.57 | 69.96    | 77.54     |
| WTI | 65.75 | 69.15    | 76.84     |