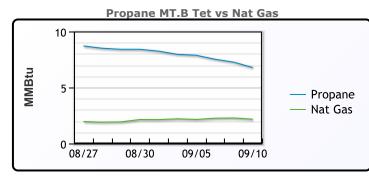

| МВ               |        |          |           |  |  |
|------------------|--------|----------|-----------|--|--|
|                  | Last   | Week Ago | Month Ago |  |  |
| Butane           | 85.5   | 94       | 85.625    |  |  |
| IsoButane        | 100.5  | 107.5    | 108       |  |  |
| Natural Gasoline | 134.5  | 143.1    | 149.3     |  |  |
| Propane          | 61.375 | 72.875   | 75.875    |  |  |

**MB NON** 

|                  | Last   | Week Ago | Month Ago |
|------------------|--------|----------|-----------|
| Butane           | 89.5   | 99       | 91.625    |
| IsoButane        | 100.5  | 107.5    | 108       |
| Natural Gasoline | 134.25 | 142.75   | 148.5     |
| Propane          | 62.9   | 72.1     | 74.5      |

### CONWAY Last Week Ago Month Ago

|                  | Lasi   | week Ago | Month Ago |
|------------------|--------|----------|-----------|
| Butane           | 87     | 96.75    | 86.5      |
| IsoButane        | 110    | 117.5    | 116       |
| Natural Gasoline | 136.75 | 144      | 150       |
| Propane          | 64.25  | 70.125   | 73.375    |

## **EDMONTON**

|         | Last | Week Ago | Month Ago |  |  |  |
|---------|------|----------|-----------|--|--|--|
| Propane | 47   | 47.8     | 53.3      |  |  |  |
| SARNIA  |      |          |           |  |  |  |

#### Last Week Ago **Month Ago** Propane 70.5 82.5 82

|      | FX      |        |          | RATES  |         |         | EQUITIES |        |
|------|---------|--------|----------|--------|---------|---------|----------|--------|
|      | Last    | Change |          | Last   | Change  |         | Last     | Change |
| CAD  | 1.3611  | 0.0001 | US 2yr   | 3.5941 | -0.0747 | Nasdaq  | 17025.88 | 141.28 |
| DXY  | 101.63  | 0.078  | US 10yr  | 3.6423 | -0.0581 | TSX     | 1385.942 | -3.884 |
| Gold | 2516.56 | -0.17  | CAN 10yr | 2.896  | -0.04   | S&P 500 | 5495.52  | 24.47  |
|      |         |        |          | _      |         |         |          |        |