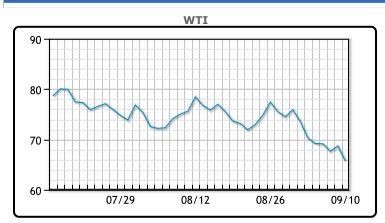

| Market Commentary                                                       |
|-------------------------------------------------------------------------|
| Oil prices were lower today with Brent trading down to its lowest level |
| since December of 2021 and WTI down to its lowest level since May       |
| 2023. OPEC said today in a monthly report that world oil demand         |
| would rise by 2.03 MM/bpd in 2024, down from last month's forecast      |
| for growth of 2.11 MM/bpd. Tropical storm Francie is headed towards     |
| the US Gulf Coast and could impact production and refining capability.  |
| Data released on Tuesday showed China's exports grew in August at       |
| their fastest in nearly 1-1/2 years, but imports disappointed with      |
| domestic demand depressed. Meanwhile, Asian refiners' margins fell to   |
| their lowest seasonal level since 2020 last week on rising supplies of  |
| diesel and gasoline. WTI traded down \$2.96 or -4.31% to close at       |
| \$65.75. Brent traded down \$2.65 or -3.69% to close at \$69.19.        |

## CRUDE

|     | Last  | Week Ago | Month Ago |
|-----|-------|----------|-----------|
| ANS | 70.46 | 73.8     | 81.12     |
| BLS | 73.2  | 73.14    | 68.65     |
| LLS | 67.85 | 71.15    | 78.97     |
| Mid | 66.57 | 69.96    | 77.54     |
| WTI | 65.75 | 69.15    | 76.84     |