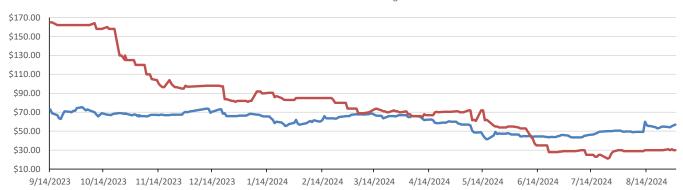

## LCFS Values - 1 Year

|          | Santos                                                                                                                                                                                                                                                                                                                                                                                                                                                                                                                                                                                                                                                                                                                                                                                                                                                                                                                                                                                                                                                                                                                                                                                                                                                                                                                                                                                                                                                                                                                                                                                                                                                                                                                                                                                                                                                                                                                                                                                                                                                                                                                         |
|----------|--------------------------------------------------------------------------------------------------------------------------------------------------------------------------------------------------------------------------------------------------------------------------------------------------------------------------------------------------------------------------------------------------------------------------------------------------------------------------------------------------------------------------------------------------------------------------------------------------------------------------------------------------------------------------------------------------------------------------------------------------------------------------------------------------------------------------------------------------------------------------------------------------------------------------------------------------------------------------------------------------------------------------------------------------------------------------------------------------------------------------------------------------------------------------------------------------------------------------------------------------------------------------------------------------------------------------------------------------------------------------------------------------------------------------------------------------------------------------------------------------------------------------------------------------------------------------------------------------------------------------------------------------------------------------------------------------------------------------------------------------------------------------------------------------------------------------------------------------------------------------------------------------------------------------------------------------------------------------------------------------------------------------------------------------------------------------------------------------------------------------------|
| \$650.00 |                                                                                                                                                                                                                                                                                                                                                                                                                                                                                                                                                                                                                                                                                                                                                                                                                                                                                                                                                                                                                                                                                                                                                                                                                                                                                                                                                                                                                                                                                                                                                                                                                                                                                                                                                                                                                                                                                                                                                                                                                                                                                                                                |
| \$600.00 |                                                                                                                                                                                                                                                                                                                                                                                                                                                                                                                                                                                                                                                                                                                                                                                                                                                                                                                                                                                                                                                                                                                                                                                                                                                                                                                                                                                                                                                                                                                                                                                                                                                                                                                                                                                                                                                                                                                                                                                                                                                                                                                                |
| \$550.00 | The same of the sa |
| \$500.00 |                                                                                                                                                                                                                                                                                                                                                                                                                                                                                                                                                                                                                                                                                                                                                                                                                                                                                                                                                                                                                                                                                                                                                                                                                                                                                                                                                                                                                                                                                                                                                                                                                                                                                                                                                                                                                                                                                                                                                                                                                                                                                                                                |
| \$450.00 |                                                                                                                                                                                                                                                                                                                                                                                                                                                                                                                                                                                                                                                                                                                                                                                                                                                                                                                                                                                                                                                                                                                                                                                                                                                                                                                                                                                                                                                                                                                                                                                                                                                                                                                                                                                                                                                                                                                                                                                                                                                                                                                                |
| 9/14     | /2023 10/14/2023 11/14/2023 12/14/2023 1/14/2024 2/14/2024 3/14/2024 4/14/2024 5/14/2024 6/14/2024 7/14/2024 8/14/2024                                                                                                                                                                                                                                                                                                                                                                                                                                                                                                                                                                                                                                                                                                                                                                                                                                                                                                                                                                                                                                                                                                                                                                                                                                                                                                                                                                                                                                                                                                                                                                                                                                                                                                                                                                                                                                                                                                                                                                                                         |