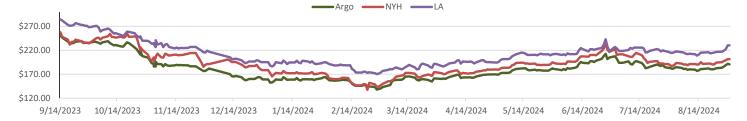

In a semi-busy session on Tuesday of last week in RINS, D4 RINS closed at 58 cents per RIN, down 1 cent per RIN from the previous Friday's close. D6 RINS also closed at 58 cents per RIN, also down 1 cent per RIN from the previous Friday's close. Ethanol traded lower on Tuesday of last week, closing at \$1.88 and ½ of a cent per gallon, down 2 cents per gallon from the previous Friday's close. LCFS credits in California, in a slower session, closed at \$57.00 per MT on Tuesday of last week, no change from the previous Friday's close.

LCFS credits closed out the day in a busy session at \$57.50 per MT on Wednesday of last week, up 50 cents per MT day over day. In a semi-active day in RINS on Wednesday of last week, D6 RINS closed at 58 cents per RIN, no change day over day. Ethanol at Argo closed at \$1.83 and ½ of a cent per gallon, down 5 cents per gallon day over day.

On Thursday of last week, Ethanol at Argo closed at \$1.84 per gallon, up ½ a cent per gallon day over day. LCFS credits in California, in a slower session, closed at \$58.00 per MT, up 50 cents per MT day over day. In a semi-active day in RINS on Thursday of last week, D4 RINS closed at 58 cents per RIN, no change day over day. D6 RINS also closed at 58 cents per RIN, no change day over day.

In an active end to the week on Friday of last week in RINS, D4 RINS closed out the day and the week at 58 cents per RIN, no change day over day, but down 1 cent per RIN week over week. Meanwhile, D6 RINS closed at 57 and ½ of a cent per RIN, down ½ of a cent day over day, and down 1 and ½ cents per RIN week over week. Ethanol at Argo closed out the day, and the week at \$1.84 and ½ of a cent per gallon, up ½ of a cent per gallon day over day, but down 6 cents per gallon week over week. LCFS credits in California, in a slow session, closed out the day, and the week, at \$57.50 per MT, down 50 cents per MT day over day, but up 50 cents per MT week over week.