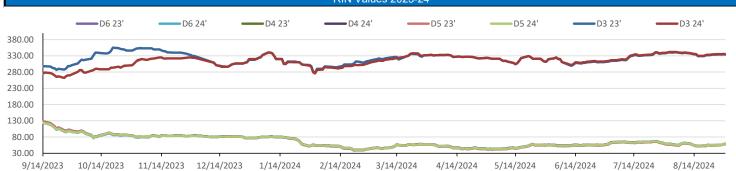

### **RIN Values - D3 YTD**

—D3 23' —D3 24'

|                                                | PFL 2022 - 23 D6 Outlook |            |          |  |  |  |  |  |  |
|------------------------------------------------|--------------------------|------------|----------|--|--|--|--|--|--|
| 2024 Projections Jul STEO                      | Jul 24                   | M/M Change | Jul 2023 |  |  |  |  |  |  |
| EIA Projected Gasoline Consumption (STEO est.) | 9286 mb/d                | -143       | 9,013    |  |  |  |  |  |  |
| Fuel Ethanol Blended into Gasoline (STEO est.) | 945 mb/d                 | -40        | 11,830   |  |  |  |  |  |  |
| Fuel Ethanol Production (STEO est)             | 1086 mb/d                | 34         | 1,033    |  |  |  |  |  |  |
| Ethanol demand at 10% (calc)                   | 109 mb/d                 | 3          | 103      |  |  |  |  |  |  |
| 2024 D6 RINs                                   |                          |            |          |  |  |  |  |  |  |
| Weekly average Ethanol production              | 1,076 wkd ended 8,       | /30/2024   |          |  |  |  |  |  |  |