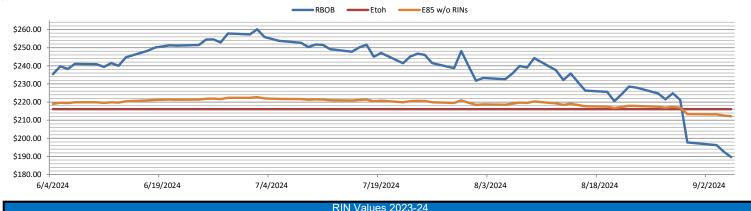

In a semi-busy session on Tuesday of last week in RINS, D4 RINS closed at 58 cents per RIN, down 1 cent per RIN from the previous Friday's close. D6 RINS also closed at 58 cents per RIN, also down 1 cent per RIN from the previous Friday's close. Ethanol traded lower on Tuesday of last week, closing at \$1.88 and ½ of a cent per gallon, down 2 cents per gallon from the previous Friday's close. LCFS credits in California, in a slower session, closed at \$57.00 per MT on Tuesday of last week, no change from the previous Friday's close.

LCFS credits closed out the day in a busy session at \$57.50 per MT on Wednesday of last week, up 50 cents per MT day over day. In a semi-active day in RINS on Wednesday of last week, D6 RINS closed at 58 cents per RIN, no change day over day. Ethanol at Argo closed at \$1.83 and ½ of a cent per gallon, down 5 cents per gallon day over day.

On Thursday of last week, Ethanol at Argo closed at \$1.84 per gallon, up ½ a cent per gallon day over day. LCFS credits in California, in a slower session, closed at \$58.00 per MT, up 50 cents per MT day over day. In a semi-active day in RINS on Thursday of last week, D4 RINS closed at 58 cents per RIN, no change day over day. D6 RINS also closed at 58 cents per RIN, no change day over day.

In an active end to the week on Friday of last week in RINS, D4 RINS closed out the day and the week at 58 cents per RIN, no change day over day, but down 1 cent per RIN week over week. Meanwhile, D6 RINS closed at 57 and ½ of a cent per RIN, down ½ of a cent day over day, and down 1 and ½ cents per RIN week over week. Ethanol at Argo closed out the day, and the week at \$1.84 and ½ of a cent per gallon, up ½ of a cent per gallon day over day, but down 6 cents per gallon week over week. LCFS credits in California, in a slow session, closed out the day, and the week, at \$57.50 per MT, down 50 cents per MT day over day, but up 50 cents per MT week over week.

| Туре         | 9/2/2024 | 9/3/2024 | 9/4/2024 | 9/5/2024 | 9/6/2024 | Туре            | 1-Oct   | 1-Nov   |
|--------------|----------|----------|----------|----------|----------|-----------------|---------|---------|
| RBOB         | 189.60   | 192.58   | 196.18   | 197.77   | 221.17   | Corn Futures    | 405.50  | 438.00  |
| CBOT         | 216.10   | 216.10   | 216.10   | 216.10   | 216.10   | Soybean Futures | 1005.00 | 1059.25 |
| E85 W/O RINs | 212.13   | 212.57   | 213.11   | 213.35   | 216.86   | NAT Gas         | 3.10    | 2.94    |
| НО           | 211.50   | 216.89   | 215.75   | 220.60   | 225.15   | S&P 500         | 5503.41 |         |
| ВО           | 40.77    | 42.32    | 41.35    | 42.07    | 43.14    |                 |         | ,       |