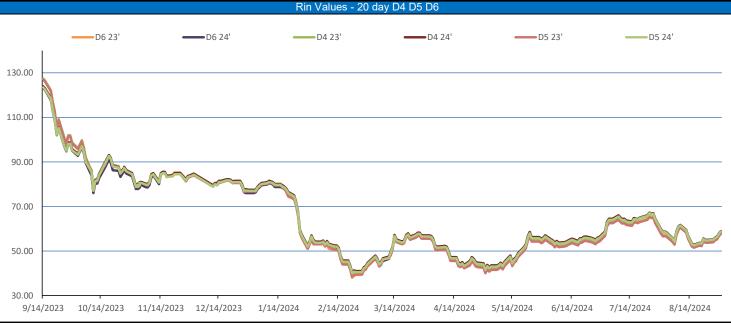

In a semi-busy session on Tuesday of last week in RINS, D4 RINS closed at 58 cents per RIN, down 1 cent per RIN from the previous Friday's close. D6 RINS also closed at 58 cents per RIN, also down 1 cent per RIN from the previous Friday's close. Ethanol traded lower on Tuesday of last week, closing at \$1.88 and ½ of a cent per gallon, down 2 cents per gallon from the previous Friday's close. LCFS credits in California, in a slower session, closed at \$57.00 per MT on Tuesday of last week, no change from the previous Friday's close.

LCFS credits closed out the day in a busy session at \$57.50 per MT on Wednesday of last week, up 50 cents per MT day over day. In a semi-active day in RINS on Wednesday of last week, D6 RINS closed at 58 cents per RIN, no change day over day. Ethanol at Argo closed at \$1.83 and ½ of a cent per gallon, down 5 cents per gallon day over day.

On Thursday of last week, Ethanol at Argo closed at \$1.84 per gallon, up ½ a cent per gallon day over day. LCFS credits in California, in a slower session, closed at \$58.00 per MT, up 50 cents per MT day over day. In a semi-active day in RINS on Thursday of last week, D4 RINS closed at 58 cents per RIN, no change day over day. D6 RINS also closed at 58 cents per RIN, no change day over day.

In an active end to the week on Friday of last week in RINS, D4 RINS closed out the day and the week at 58 cents per RIN, no change day over day, but down 1 cent per RIN week over week. Meanwhile, D6 RINS closed at 57 and ½ of a cent per RIN, down ½ of a cent day over day, and down 1 and ½ cents per RIN week over week. Ethanol at Argo closed out the day, and the week at \$1.84 and ½ of a cent per gallon, up ½ of a cent per gallon day over day, but down 6 cents per gallon week over week. LCFS credits in California, in a slow session, closed out the day, and the week, at \$57.50 per MT, down 50 cents per MT day over day, but up 50 cents per MT week over week.

| PFL Daily Breakdown |                   |        |        |         |        |        |        |        |        |        |                      |
|---------------------|-------------------|--------|--------|---------|--------|--------|--------|--------|--------|--------|----------------------|
| RINs cents/RIN      |                   |        |        |         |        |        |        |        |        |        |                      |
|                     | 2-S               | 2-Sep  |        | 3-Sep   |        | Sep    | 5-8    | Sep    | 6-5    | Sep    |                      |
| Туре                | Bid               | Ask    | Bid    | Ask     | Bid    | Ask    | Bid    | Ask    | Bid    | Ask    |                      |
| D6-23               | 57.50             | 59.00  | 56.00  | 58.25   | 56.00  | 58.00  | 57.00  | 58.00  | 56.00  | 58.00  |                      |
| D6-24               | 58.50             | 59.50  | 57.50  | 58.25   | 57.50  | 58.00  | 58.00  | 58.50  | 57.00  | 58.50  |                      |
| D6-25               | 59.00             | 61.50  | 58.25  | 59.50   | 59.00  | 59.50  | 59.25  | 60.25  | 58.00  | 60.00  |                      |
| D4-23               | 56.50             | 59.00  | 55.00  | 58.25   | 55.00  | 58.00  | 56.00  | 58.00  | 55.00  | 58.00  | <b>AFI</b>           |
| D4-24               | 58.50             | 59.50  | 57.50  | 58.25   | 57.50  | 58.00  | 58.00  | 58.50  | 57.00  | 58.50  |                      |
| D4-25               | 62.00             | 64.00  | 61.00  | 62.75   | 61.00  | 62.50  | 61.00  | 63.50  | 60.00  | 63.50  |                      |
| D5-23               | 57.00             | 58.50  | 56.00  | 57.25   | 56.00  | 57.00  | 56.00  | 58.00  | 55.00  | 58.00  |                      |
| D5-24               | 58.00             | 59.50  | 57.00  | 58.25   | 57.00  | 58.00  | 57.00  | 59.00  | 56.50  | 57.00  | RELENTLESS SERVICE™  |
| D5-25               | 62.00             | 63.50  | 61.00  | 62.25   | 61.00  | 62.00  | 61.00  | 63.00  | 59.50  | 63.50  |                      |
| D3-23               | 333.00            | 335.00 | 333.00 | 335.00  | 333.00 | 335.00 | 333.00 | 335.00 | 333.00 | 335.00 |                      |
| D3-24               | 334.00            | 336.00 | 333.50 | 336.50  | 334.00 | 336.00 | 334.00 | 336.00 | 334.00 | 336.00 |                      |
| D3-25               | 276.50            | 279.00 | 277.00 | 278.50  | 277.00 | 278.50 | 277.00 | 279.00 | 270.00 | 280.00 |                      |
|                     |                   |        |        | LCFS \$ | /MT    |        |        |        |        |        |                      |
|                     | 2-S               | ер     | 3-8    | Sep 💮   | 4-9    | Вер    | 5-8    | Sep 💮  | 6-8    | Sep    |                      |
| Туре                | Bid               | Ask    | Bid    | Ask     | Bid    | Ask    | Bid    | Ask    | Bid    | Ask    | www.pflpetroleum.com |
| LCFS                | 56.00             | 58.00  | 56.50  | 57.00   | 56.75  | 57.50  | 57.50  | 58.00  | 57.50  | 58.00  |                      |
| LCFS-OR             | 30.00             | 32.00  | 29.00  | 31.00   | 29.00  | 31.00  | 29.00  | 31.00  | 30.00  | 32.00  |                      |
|                     | Physical Biofuels |        |        |         |        |        |        |        |        |        |                      |