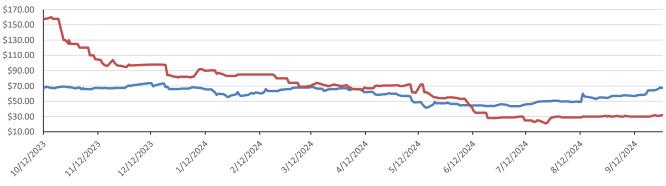

#### Rin Values - 20 day D4 D5 D6 −D6 23' **D**6 24' \_\_\_\_D4 23' \_\_\_\_\_D5 23' \_\_\_D5 24' **D**4 24' 110.00 100.00 90.00 80.00 70.00 60.00 50.00 40.00 30.00 1/12/2024 2/12/2024 5/12/2024 9/12/2024 10/12/2023 11/12/2023 12/12/2023 3/12/2024 4/12/2024 6/12/2024 7/12/2024 8/12/2024