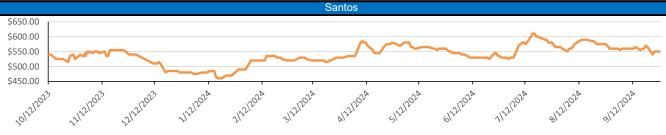

| Have a | great week   | (l    |        |          |          |                   |            |       |        |        |                         |       |        |            |            |         |
|--------|--------------|-------|--------|----------|----------|-------------------|------------|-------|--------|--------|-------------------------|-------|--------|------------|------------|---------|
|        |              |       |        |          |          | RINs              |            |       |        |        |                         |       |        |            | LCFS       |         |
|        | D6-23        | D6-24 |        | D5-23    | D5-24    |                   | D4-23      | D4-24 |        | D3-23  | D3-24                   |       |        |            | California | Oregon  |
| Low    | 60.00        | 61.00 |        | 60.00    | 61.00    |                   | 60.00      | 61.00 |        | 339.00 | 341.00                  |       |        | Low        | 64.00      | 30.00   |
| High   | 73.50        | 75.00 |        | 72.50    | 73.50    |                   | 72.50      | 75.00 |        | 359.00 | 359.00                  |       |        | High       | 68.50      | 33.00   |
| Avg    | 66.10        | 66.85 |        | 65.60    | 66.60    |                   | 65.60      | 66.85 |        | 351.20 | 352.20                  |       |        | Close      | 66.30      | 31.40   |
|        | RBOB/Ethanol |       |        |          |          | RIN Values - 2020 |            |       |        |        | Spot Arb Snapshot (cpg) |       |        |            |            |         |
| CBOT E | THANOL       | RBC   | )B     | EtOH - R | BOB DIFF | Imp. E85          | Price w/D6 | BO Fu | itures | ULSD F | utures                  | ULSD+ | D4 RIN | D5 - D     | 6 Diff     | 0.50    |
| Month  | Settle       | Month | Settle | Month    | Settle   | Month             | Calc       | 1-Oct | 42.18  | 1-Oct  | 213.27                  | 1-Oct | 278.87 | FOB S      | antos      | 550.00  |
| 1-Sep  | 169.75       | 1-Sep | 195.30 | 1-Sep    | -25.55   | 1-Sep             | 173.01     | 1-Nov | 40.00  | 1-Nov  | 215.13                  | 1-Nov | 280.73 | Inna NIVII | la         | 571.50  |
|        | 100.10       | 1-3eb | 190.00 | 1-3ep    | -25.55   | 1-3eb             | 173.01     | 1-NOV | 42.36  | 1-NOV  | 215.13                  | 1-NOV | 200.73 | Imp. NYH A | Annyarous  | 37 1.30 |
| 1-Oct  | 160.00       | 1-Oct | 192.70 | 1-Oct    | -32.70   | 1-Oct             | 164.34     | 1-Nov | 42.48  | 1-Nov  | 215.13                  | 1-Nov | 281.51 | Chic       |            | 162.45  |
|        |              | •     |        |          |          | •                 |            |       |        |        |                         |       |        |            | ago        |         |
| 1-Oct  | 160.00       | 1-Oct | 192.70 | 1-Oct    | -32.70   | 1-Oct             | 164.34     | 1-Dec | 42.48  | 1-Dec  | 215.91                  | 1-Dec | 281.51 | Chic       | ago<br>/H  | 162.45  |