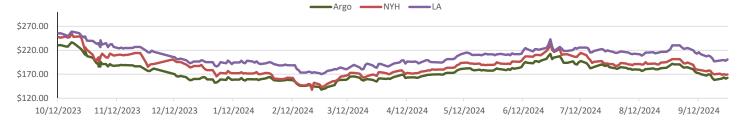

# **LCFS Values - 1 Year** Oregon -California -

| D6-24   61.00   63.50   63.00   65.00   67.00   70.50   69.00   75.00   66.00   68.50                                                                                                                                                                                                                                                                                                                                                                                                                                                                                                                                                                                                                                                                                                                                                                                                                                                                                                                                                                                                                                                                                                                                                                                                                                                                                                                                                                                                                                                                                                                                                                                                                                                                                                                                                                                                                                                                                                                                                                                                                                          |      | •     |        |        |        |          |        |           |            |        |        |        |
|--------------------------------------------------------------------------------------------------------------------------------------------------------------------------------------------------------------------------------------------------------------------------------------------------------------------------------------------------------------------------------------------------------------------------------------------------------------------------------------------------------------------------------------------------------------------------------------------------------------------------------------------------------------------------------------------------------------------------------------------------------------------------------------------------------------------------------------------------------------------------------------------------------------------------------------------------------------------------------------------------------------------------------------------------------------------------------------------------------------------------------------------------------------------------------------------------------------------------------------------------------------------------------------------------------------------------------------------------------------------------------------------------------------------------------------------------------------------------------------------------------------------------------------------------------------------------------------------------------------------------------------------------------------------------------------------------------------------------------------------------------------------------------------------------------------------------------------------------------------------------------------------------------------------------------------------------------------------------------------------------------------------------------------------------------------------------------------------------------------------------------|------|-------|--------|--------|--------|----------|--------|-----------|------------|--------|--------|--------|
| Type Bid Ask B |      |       |        |        |        |          | F      | PFL Daily | Breakdo    | own    |        |        |
| Type Bid Ask D6-23 60.00 63.00 61.50 65.00 66.00 70.00 69.00 73.50 64.00 69.00 D6-24 61.00 63.50 63.00 65.00 67.00 70.50 69.00 75.00 66.00 68.50 D6-25 63.00 65.00 65.00 65.50 69.50 70.50 70.00 76.50 68.00 69.00 D4-23 60.00 62.00 61.50 64.00 66.00 69.00 69.00 72.50 64.00 68.00 D4-24 61.00 63.50 63.00 65.00 65.00 67.00 70.50 69.00 72.50 64.00 68.00 D4-25 66.00 67.50 68.00 69.00 72.50 74.00 74.00 79.00 69.50 74.00 D4-25 66.00 67.50 68.00 69.00 72.50 74.00 74.00 79.00 69.50 74.00 D5-23 60.00 62.00 61.50 64.00 66.00 69.00 69.00 72.50 64.00 68.00 D5-24 61.00 63.00 62.50 65.00 67.00 70.00 70.00 70.00 73.50 65.50 68.50 D5-25 66.00 68.00 67.50 70.00 72.00 75.00 75.00 73.50 65.50 68.50 D3-23 339.00 345.00 348.00 354.00 352.00 358.00 353.00 359.00 349.00 355.00 D3-24 341.00 345.00 350.00 354.00 353.00 359.00 358.00 351.00 355.00 D3-25 289.00 297.00 296.00 304.00 296.00 304.00 302.00 304.00 302.00 303.00 LCFS-OR 31.00 33.00 30.00 32.00 30.00 32.00 30.00 32.00 31.00 33.00 LCFS-OR 31.00 33.00 30.00 32.00 30.00 32.00 30.00 32.00 31.00 33.00 30.00 32.00 30.00 32.00 31.00 33.00                                                                                                                                                                                                                                                                                                                                                                                                                                                                                                                                                                                                                                                                                                                                                                                                                                                                                                                                                  |      |       |        |        | F      | RINs cen | ts/RIN |           |            |        |        |        |
| D6-23 60.00 63.00 61.50 65.00 66.00 70.00 69.00 73.50 64.00 69.00 D6-24 61.00 63.50 63.00 65.00 67.00 70.50 69.00 75.00 66.00 68.50 D6-25 63.00 65.00 65.00 65.50 69.50 70.50 70.00 76.50 68.00 69.00 D4-23 60.00 62.00 61.50 64.00 66.00 69.00 69.00 72.50 64.00 68.00 D4-24 61.00 63.50 63.00 65.00 67.00 70.50 69.00 72.50 64.00 68.00 D4-25 66.00 67.50 68.00 69.00 72.50 74.00 74.00 79.00 69.50 74.00 D5-23 60.00 62.00 61.50 64.00 66.00 69.00 69.00 72.50 64.00 68.00 D5-24 61.00 63.00 62.50 65.00 67.00 70.00 70.00 72.50 64.00 68.00 D5-25 66.00 67.50 68.00 67.50 65.00 67.00 70.00 70.00 72.50 64.00 68.00 D5-25 66.00 68.00 67.50 70.00 72.00 75.00 75.00 78.50 70.00 74.00 D3-23 339.00 345.00 348.00 354.00 352.00 358.00 353.00 359.00 349.00 355.00 D3-24 341.00 345.00 350.00 354.00 353.00 359.00 358.00 351.00 355.00 D3-25 289.00 297.00 296.00 304.00 296.00 304.00 302.00 304.00 302.00 303.00  LCFS S/MT  Type  Bid Ask Bid A |      |       | 23-9   | Sep    | 24-    | Sep      | 25-    | Sep       | 26-        | Sep    | 27-    | Sep    |
| D6-24         61.00         63.50         63.00         65.00         67.00         70.50         69.00         75.00         66.00         68.50           D6-25         63.00         65.00         65.00         65.50         69.50         70.50         70.00         76.50         68.00         69.00           D4-23         60.00         62.00         61.50         64.00         66.00         69.00         69.00         72.50         64.00         68.00           D4-24         61.00         63.50         63.00         65.00         67.00         70.50         69.00         75.00         66.00         68.50           D4-25         66.00         67.50         68.00         69.00         72.50         74.00         74.00         79.00         69.50         74.00           D5-23         60.00         62.00         61.50         64.00         66.00         69.00         72.50         64.00         68.00           D5-24         61.00         63.00         62.50         65.00         67.00         70.00         70.00         73.50         65.50         68.50           D5-25         66.00         68.00         67.50         70.00         72.00         75.0                                                                                                                                                                                                                                                                                                                                                                                                                                                                                                                                                                                                                                                                                                                                                                                                                                                                                                                 | Туре | •     | Bid    | Ask    | Bid    | Ask      | Bid    | Ask       | Bid        | Ask    | Bid    | Ask    |
| D6-25         63.00         65.00         65.00         65.50         69.50         70.50         70.00         76.50         68.00         69.00           D4-23         60.00         62.00         61.50         64.00         66.00         69.00         69.00         72.50         64.00         68.00           D4-24         61.00         63.50         63.00         65.00         67.00         70.50         69.00         75.00         66.00         68.50           D4-25         66.00         67.50         68.00         69.00         72.50         74.00         74.00         79.00         69.50         74.00           D5-23         60.00         62.00         61.50         64.00         66.00         69.00         72.50         64.00         68.00           D5-24         61.00         63.00         62.50         65.00         67.00         70.00         70.00         73.50         65.50         68.50           D5-25         66.00         68.00         67.50         70.00         72.00         75.00         75.00         78.50         70.00         74.00           D3-23         339.00         345.00         354.00         354.00         358.00 <td< td=""><td></td><td>D6-23</td><td>60.00</td><td>63.00</td><td>61.50</td><td>65.00</td><td>66.00</td><td>70.00</td><td>69.00</td><td>73.50</td><td>64.00</td><td>69.00</td></td<>                                                                                                                                                                                                                                                                                                                                                                                                                                                                                                                                                                                                                                                                                                                                    |      | D6-23 | 60.00  | 63.00  | 61.50  | 65.00    | 66.00  | 70.00     | 69.00      | 73.50  | 64.00  | 69.00  |
| D4-23         60.00         62.00         61.50         64.00         66.00         69.00         69.00         72.50         64.00         68.00           D4-24         61.00         63.50         63.00         65.00         67.00         70.50         69.00         75.00         66.00         68.50           D4-25         66.00         67.50         68.00         69.00         72.50         74.00         74.00         79.00         69.50         74.00           D5-23         60.00         62.00         61.50         64.00         66.00         69.00         72.50         64.00         68.00           D5-24         61.00         63.00         62.50         65.00         67.00         70.00         70.00         73.50         65.50         68.50           D5-25         66.00         68.00         67.50         70.00         72.00         75.00         75.00         78.50         70.00         74.00           D3-23         339.00         345.00         354.00         352.00         358.00         359.00         349.00         355.00           D3-24         341.00         345.00         350.00         354.00         359.00         356.00         358.00                                                                                                                                                                                                                                                                                                                                                                                                                                                                                                                                                                                                                                                                                                                                                                                                                                                                                                               |      | D6-24 | 61.00  | 63.50  | 63.00  | 65.00    | 67.00  | 70.50     | 69.00      | 75.00  | 66.00  | 68.50  |
| D4-24         61.00         63.50         63.00         65.00         67.00         70.50         69.00         75.00         66.00         68.50           D4-25         66.00         67.50         68.00         69.00         72.50         74.00         74.00         79.00         69.50         74.00           D5-23         60.00         62.00         61.50         64.00         66.00         69.00         69.00         72.50         64.00         68.00           D5-24         61.00         63.00         62.50         65.00         67.00         70.00         70.00         73.50         65.50         68.50           D5-25         66.00         68.00         67.50         70.00         72.00         75.00         75.00         78.50         70.00         74.00           D3-23         339.00         345.00         354.00         352.00         358.00         359.00         349.00         355.00           D3-24         341.00         345.00         350.00         354.00         359.00         356.00         358.00         358.00         351.00         355.00           D3-25         289.00         297.00         296.00         304.00         296.00         304.                                                                                                                                                                                                                                                                                                                                                                                                                                                                                                                                                                                                                                                                                                                                                                                                                                                                                                        |      | D6-25 | 63.00  | 65.00  | 65.00  | 65.50    | 69.50  | 70.50     | 70.00      | 76.50  | 68.00  | 69.00  |
| D4-25         66.00         67.50         68.00         69.00         72.50         74.00         74.00         79.00         69.50         74.00           D5-23         60.00         62.00         61.50         64.00         66.00         69.00         69.00         72.50         64.00         68.00           D5-24         61.00         63.00         62.50         65.00         67.00         70.00         70.00         73.50         65.50         68.50           D5-25         66.00         68.00         67.50         70.00         72.00         75.00         75.00         78.50         70.00         74.00           D3-23         339.00         345.00         354.00         352.00         358.00         359.00         349.00         355.00           D3-24         341.00         345.00         350.00         354.00         353.00         356.00         358.00         351.00         355.00           D3-25         289.00         297.00         296.00         304.00         296.00         304.00         302.00         304.00         302.00         304.00         302.00         304.00         302.00         304.00         302.00         304.00         302.00         304.00                                                                                                                                                                                                                                                                                                                                                                                                                                                                                                                                                                                                                                                                                                                                                                                                                                                                                             |      | D4-23 | 60.00  | 62.00  | 61.50  | 64.00    | 66.00  | 69.00     | 69.00      | 72.50  | 64.00  | 68.00  |
| D5-23   60.00   62.00   61.50   64.00   66.00   69.00   69.00   72.50   64.00   68.00                                                                                                                                                                                                                                                                                                                                                                                                                                                                                                                                                                                                                                                                                                                                                                                                                                                                                                                                                                                                                                                                                                                                                                                                                                                                                                                                                                                                                                                                                                                                                                                                                                                                                                                                                                                                                                                                                                                                                                                                                                          |      | D4-24 | 61.00  | 63.50  | 63.00  | 65.00    | 67.00  | 70.50     | 69.00      | 75.00  | 66.00  | 68.50  |
| D5-24   61.00   63.00   62.50   65.00   67.00   70.00   70.00   73.50   65.50   68.50     D5-25   66.00   68.00   67.50   70.00   72.00   75.00   75.00   78.50   70.00   74.00     D3-23   339.00   345.00   348.00   354.00   352.00   358.00   353.00   359.00   349.00   355.00     D3-24   341.00   345.00   350.00   354.00   353.00   359.00   356.00   358.00   351.00   355.00     D3-25   289.00   297.00   296.00   304.00   296.00   304.00   302.00   304.00   302.00   303.00     LCFS \$/MT                                                                                                                                                                                                                                                                                                                                                                                                                                                                                                                                                                                                                                                                                                                                                                                                                                                                                                                                                                                                                                                                                                                                                                                                                                                                                                                                                                                                                                                                                                                                                                                                                     |      | D4-25 | 66.00  | 67.50  | 68.00  | 69.00    | 72.50  | 74.00     | 74.00      | 79.00  | 69.50  | 74.00  |
| D5-25   66.00   68.00   67.50   70.00   72.00   75.00   75.00   78.50   70.00   74.00                                                                                                                                                                                                                                                                                                                                                                                                                                                                                                                                                                                                                                                                                                                                                                                                                                                                                                                                                                                                                                                                                                                                                                                                                                                                                                                                                                                                                                                                                                                                                                                                                                                                                                                                                                                                                                                                                                                                                                                                                                          |      | D5-23 | 60.00  | 62.00  | 61.50  | 64.00    | 66.00  | 69.00     | 69.00      | 72.50  | 64.00  | 68.00  |
| D3-23   339.00   345.00   348.00   354.00   352.00   358.00   353.00   359.00   349.00   355.00                                                                                                                                                                                                                                                                                                                                                                                                                                                                                                                                                                                                                                                                                                                                                                                                                                                                                                                                                                                                                                                                                                                                                                                                                                                                                                                                                                                                                                                                                                                                                                                                                                                                                                                                                                                                                                                                                                                                                                                                                                |      | D5-24 | 61.00  | 63.00  | 62.50  | 65.00    | 67.00  | 70.00     | 70.00      | 73.50  | 65.50  | 68.50  |
| D3-24         341.00         345.00         350.00         354.00         353.00         359.00         356.00         358.00         351.00         355.00           D3-25         289.00         297.00         296.00         304.00         296.00         304.00         302.00         304.00         302.00         303.00         303.00           LCFS \$/MT           Type         Bid         Ask         Bid         Ask         Bid         Ask         Bid         Ask         Bid         Ask           LCFS         64.00         65.00         65.00         65.50         65.00         67.50         67.50         68.50         67.00         68.00           LCFS-OR         31.00         33.00         30.00         32.00         30.00         32.00         30.00         32.00         31.00         33.00                                                                                                                                                                                                                                                                                                                                                                                                                                                                                                                                                                                                                                                                                                                                                                                                                                                                                                                                                                                                                                                                                                                                                                                                                                                                                          |      | D5-25 | 66.00  | 68.00  | 67.50  | 70.00    | 72.00  | 75.00     | 75.00      | 78.50  | 70.00  | 74.00  |
| D3-25         289.00         297.00         296.00         304.00         296.00         304.00         302.00         304.00         302.00         304.00         302.00         303.00           LCFS \$/MT           Type         Bid         Ask                                                                                                                                                                                                                                                                                                                                                                                                                                                                                                                                                                                                                                                                                                                                                                                                                                                                                                                                                  |      | D3-23 | 339.00 | 345.00 | 348.00 | 354.00   | 352.00 | 358.00    | 353.00     | 359.00 | 349.00 | 355.00 |
| LCFS \$/MT           23-Sep         24-Sep         25-Sep         26-Sep         27-Sep           Type         Bid         Ask         Bid         Ask         Bid         Ask         Bid         Ask           LCFS         64.00         65.00         65.00         65.50         65.00         67.50         68.50         67.00         68.00           LCFS-OR         31.00         33.00         30.00         32.00         30.00         32.00         30.00         32.00         31.00         33.00                                                                                                                                                                                                                                                                                                                                                                                                                                                                                                                                                                                                                                                                                                                                                                                                                                                                                                                                                                                                                                                                                                                                                                                                                                                                                                                                                                                                                                                                                                                                                                                                              |      | D3-24 | 341.00 | 345.00 | 350.00 | 354.00   | 353.00 | 359.00    | 356.00     | 358.00 | 351.00 | 355.00 |
| Type         Bid         Ask         Bid         Ask </td <td></td> <td>D3-25</td> <td>289.00</td> <td>297.00</td> <td>296.00</td> <td>304.00</td> <td>296.00</td> <td>304.00</td> <td>302.00</td> <td>304.00</td> <td>302.00</td> <td>303.00</td>                                                                                                                                                                                                                                                                                                                                                                                                                                                                                                                                                                                                                                                                                                                             |      | D3-25 | 289.00 | 297.00 | 296.00 | 304.00   | 296.00 | 304.00    | 302.00     | 304.00 | 302.00 | 303.00 |
| Type         Bid         Ask         Bid         Ask         Bid         Ask         Bid         Ask         Bid         Ask         Bid         Ask           LCFS         64.00         65.00         65.00         65.50         65.00         67.50         67.50         68.50         67.00         68.00           LCFS-OR         31.00         33.00         30.00         32.00         30.00         32.00         30.00         32.00         31.00         33.00                                                                                                                                                                                                                                                                                                                                                                                                                                                                                                                                                                                                                                                                                                                                                                                                                                                                                                                                                                                                                                                                                                                                                                                                                                                                                                                                                                                                                                                                                                                                                                                                                                                  |      |       |        |        |        | LCFS \$  | /MT    |           |            |        |        |        |
| Type         Bid         Ask           LCFS         64.00         65.00         65.00         65.50         65.00         67.50         68.50         67.00         68.00           LCFS-OR         31.00         33.00         30.00         32.00         30.00         32.00         30.00         32.00         31.00         33.00                                                                                                                                                                                                                                                                                                                                                                                                                                                                                                                                                                                                                                                                                                                                                                                                                                                                                                                                                                                                                                                                                                                                                                                                                                                                                                                                                                                                                                                                                                                                                                                                                                        |      |       | 23-5   | Зер    | 24-    | Sep      | 25-    | Sep       | 26-        | Sep    | 27-    | Sep    |
| LCFS-OR 31.00 33.00 30.00 32.00 30.00 32.00 30.00 32.00 31.00 33.00                                                                                                                                                                                                                                                                                                                                                                                                                                                                                                                                                                                                                                                                                                                                                                                                                                                                                                                                                                                                                                                                                                                                                                                                                                                                                                                                                                                                                                                                                                                                                                                                                                                                                                                                                                                                                                                                                                                                                                                                                                                            | Type | • [   | Bid    | Ask    | Bid    | Ask      | Bid    | Ask       | Bid        | Ask    |        |        |
|                                                                                                                                                                                                                                                                                                                                                                                                                                                                                                                                                                                                                                                                                                                                                                                                                                                                                                                                                                                                                                                                                                                                                                                                                                                                                                                                                                                                                                                                                                                                                                                                                                                                                                                                                                                                                                                                                                                                                                                                                                                                                                                                |      | LCFS  | 64.00  | 65.00  | 65.00  | 65.50    | 65.00  | 67.50     | 67.50      | 68.50  | 67.00  | 68.00  |
| Physical Biofuels                                                                                                                                                                                                                                                                                                                                                                                                                                                                                                                                                                                                                                                                                                                                                                                                                                                                                                                                                                                                                                                                                                                                                                                                                                                                                                                                                                                                                                                                                                                                                                                                                                                                                                                                                                                                                                                                                                                                                                                                                                                                                                              | LCI  | FS-OR | 31.00  | 33.00  | 30.00  | 32.00    | 30.00  | 32.00     | 30.00      | 32.00  | 31.00  | 33.00  |
|                                                                                                                                                                                                                                                                                                                                                                                                                                                                                                                                                                                                                                                                                                                                                                                                                                                                                                                                                                                                                                                                                                                                                                                                                                                                                                                                                                                                                                                                                                                                                                                                                                                                                                                                                                                                                                                                                                                                                                                                                                                                                                                                |      |       |        |        |        |          |        | Physica   | al Biofuel | s      |        |        |