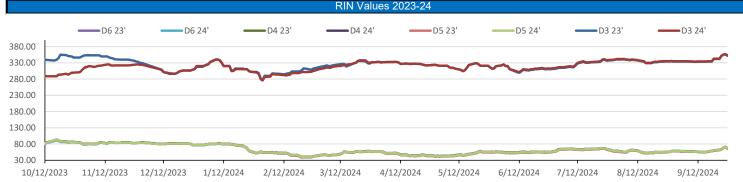

#### Rin Values - 20 day D4 D5 D6 −D6 23' **D**6 24' \_\_\_\_D4 23' \_\_\_\_\_D5 23' \_\_\_D5 24' **D**4 24' 110.00 100.00 90.00 80.00 70.00 60.00 50.00 40.00 30.00 1/12/2024 2/12/2024 5/12/2024 9/12/2024 10/12/2023 11/12/2023 12/12/2023 3/12/2024 4/12/2024 6/12/2024 7/12/2024 8/12/2024