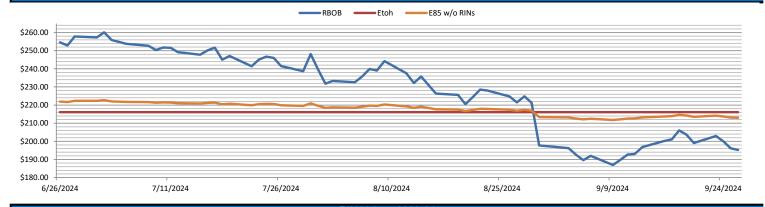

| Туре         | 9/23/2024 | 9/24/2024 | 9/25/2024 | 9/26/2024 | 9/27/2024 | Туре            | 1-Oct   | 1-Nov   |
|--------------|-----------|-----------|-----------|-----------|-----------|-----------------|---------|---------|
| RBOB         | 195.30    | 196.13    | 199.99    | 202.97    | 199.02    | Corn Futures    | 434.25  | 452.25  |
| CBOT         | 216.10    | 216.10    | 216.10    | 216.10    | 216.10    | Soybean Futures | 1083.00 | 1114.00 |
| E85 W/O RINs | 212.98    | 213.10    | 213.68    | 214.13    | 213.54    | NAT Gas         | 3.57    | 3.02    |
| НО           | 213.27    | 213.61    | 216.02    | 218.05    | 214.51    | S&P 500         | 5745.37 | _       |
| ВО           | 42.18     | 42.92     | 44.38     | 43.95     | 42.62     |                 |         |         |