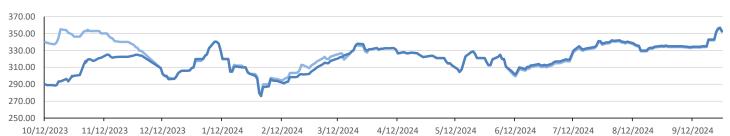

### RIN Values - D3 YTD

—D3 23' —D3 24'

|                                                | PFL 2022 - 23 D6 Outlook |            |          |  |  |  |  |  |  |
|------------------------------------------------|--------------------------|------------|----------|--|--|--|--|--|--|
| 2024 Projections Aug STEO                      | Aug 24                   | M/M Change | Aug 2023 |  |  |  |  |  |  |
| EIA Projected Gasoline Consumption (STEO est.) | 9228 mb/d                | -28        | 9,244    |  |  |  |  |  |  |
| Fuel Ethanol Blended into Gasoline (STEO est.) | 981 mb/d                 | 34         | 12,830   |  |  |  |  |  |  |
| Fuel Ethanol Production (STEO est)             | 1072 mb/d                | -18        | 1,004    |  |  |  |  |  |  |
| Ethanol demand at 10% (calc)                   | 107 mb/d                 | -2         | 100      |  |  |  |  |  |  |
| 2024 D6 RINs                                   |                          |            |          |  |  |  |  |  |  |
| Weekly average Ethanol production              | 1,065 wkd ended          | 9/13/2024  | -        |  |  |  |  |  |  |