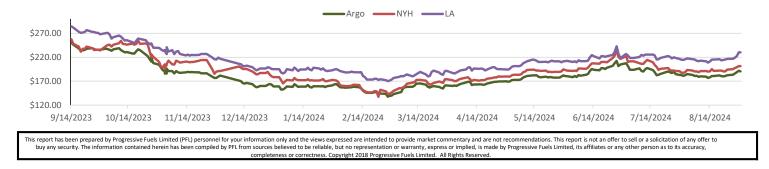

WEEKLY RECAP Monday, September 2, 2024

> То August 30, 2024

August 26, 2024 Life is 10% what happens to you and 90% how you react to it" - Charles R. Swindoll

Ethanol at Argo closed at \$1.83 and ½ of a cent per gallon on Monday of last week, up 1 and ½ cents per gallon from the previous Friday's close. In a very inactive session, LCFS credits in California closed at \$54.50 per MT, no change from the previous Friday's close. In an equally inactive session in RINS on Monday of last week, D4 RINS closed at 55 and ½ of a cent per RIN, up ½ of a cent per RIN from the previous Friday's close. Meanwhile, D6 RINS also closed at 55 and ½ of a cent per RIN, up ½ of a cent per RIN from the previous Friday's close.

In a busier session on Tuesday of last week in RINS, D4 RINS closed at 56 cents per RIN, up ½ of a cent day over day. D6 RINS closed at 56 cents per RIN, also up ½ of a cent per RIN day over day. Ethanol traded higher on Tuesday of last week, closing at \$1.86 per gallon, up 2 and ½ cents per gallon day over day. LCFS credits in California, in a busy session, closed at \$54.50 per MT on Tuesday of last week. no change day over day.

LCFS credits closed out the day at \$55.50 per MT on Wednesday of last week, up \$1 per MT day over day. In a semi-active day in RINS on Wednesday of last week, D6 RINS closed at 56 and ½ of a cent per RIN, up ½ of a cent per RIN day over day. D4 RINS also closed at 56 and ½ of a cent per RIN and was also up ½ of a cent per RIN day over day. Ethanol at Argo closed at \$1.89 per gallon, up 3 cents per gallon day over day.

On Thursday of last week, Ethanol at Argo closed at \$1.92 per gallon per gallon, up 3 cents per gallon day over day. LCFS credits in California, in a semi-active session, closed at \$56.50 per MT, up \$1 per MT day over day. In a slow day in RINS on Thursday of last week, D4 RINS closed at 58 and ½ of a cent per RIN, up 2 cents per RIN day over day. D6 RINS also closed at 58 and ½ of a cent per RIN, also up 2 cents per RIN day over day.

In a very quiet end to the week on Friday of last week in RINS, D4 RINS closed out the day and the week at 59 cents per RIN, up ½ of a cent per RIN day over day, and up 4 cents per RIN week over week. Meanwhile, D6 RINS also closed at 59 cents per RIN, also up ½ of a cent per RIN day over day, also up 4 cents per RIN week over week. Ethanol at Argo closed out the day, and the week at \$1.90 and ½ of a cent per gallon, down 1 and ½ cents per gallon day over day, but up 8 and ½ cents per gallon week over week. LCFS credits in California in a slow session closed out the day, and the week, at \$57 per MT, up 50 cents per MT day over day, and up \$2.50 per MT week over week. Have a great week!