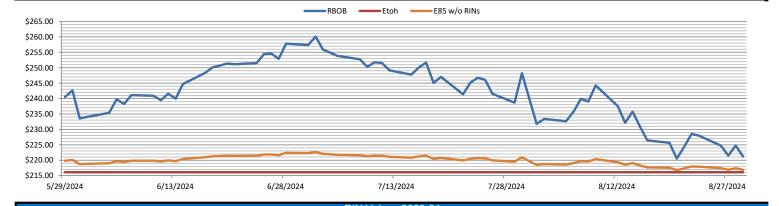

WEEKLY RECAP Monday, September 2, 2024

> То August 30, 2024

August 26, 2024 Life is 10% what happens to you and 90% how you react to it" - Charles R. Swindoll

Ethanol at Argo closed at \$1.83 and ½ of a cent per gallon on Monday of last week, up 1 and ½ cents per gallon from the previous Friday's close. In a very inactive session, LCFS credits in California closed at \$54.50 per MT, no change from the previous Friday's close. In an equally inactive session in RINS on Monday of last week, D4 RINS closed at 55 and ½ of a cent per RIN, up ½ of a cent per RIN from the previous Friday's close. Meanwhile, D6 RINS also closed at 55 and ½ of a cent per RIN, up ½ of a cent per RIN from the previous Friday's close.

In a busier session on Tuesday of last week in RINS, D4 RINS closed at 56 cents per RIN, up ½ of a cent day over day. D6 RINS closed at 56 cents per RIN, also up ½ of a cent per RIN day over day. Ethanol traded higher on Tuesday of last week, closing at \$1.86 per gallon, up 2 and ½ cents per gallon day over day. LCFS credits in California, in a busy session, closed at \$54.50 per MT on Tuesday of last week. no change day over day.

LCFS credits closed out the day at \$55.50 per MT on Wednesday of last week, up \$1 per MT day over day. In a semi-active day in RINS on Wednesday of last week, D6 RINS closed at 56 and ½ of a cent per RIN, up ½ of a cent per RIN day over day. D4 RINS also closed at 56 and ½ of a cent per RIN and was also up ½ of a cent per RIN day over day. Ethanol at Argo closed at \$1.89 per gallon, up 3 cents per gallon day over day.

On Thursday of last week, Ethanol at Argo closed at \$1.92 per gallon per gallon, up 3 cents per gallon day over day. LCFS credits in California, in a semi-active session, closed at \$56.50 per MT, up \$1 per MT day over day. In a slow day in RINS on Thursday of last week, D4 RINS closed at 58 and ½ of a cent per RIN, up 2 cents per RIN day over day. D6 RINS also closed at 58 and ½ of a cent per RIN, also up 2 cents per RIN day over day.

In a very quiet end to the week on Friday of last week in RINS, D4 RINS closed out the day and the week at 59 cents per RIN, up ½ of a cent per RIN day over day, and up 4 cents per RIN week over week. Meanwhile, D6 RINS also closed at 59 cents per RIN, also up ½ of a cent per RIN day over day, also up 4 cents per RIN week over week. Ethanol at Argo closed out the day, and the week at \$1.90 and ½ of a cent per gallon, down 1 and ½ cents per gallon day over day, but up 8 and ½ cents per gallon week over week. LCFS credits in California in a slow session closed out the day, and the week, at \$57 per MT, up 50 cents per MT day over day, and up \$2.50 per MT week over week. Have a great week!