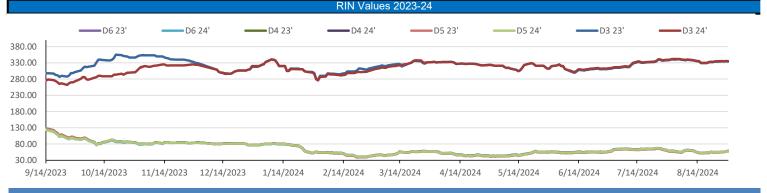

WEEKLY RECAP Monday, September 2, 2024

> То August 30, 2024

August 26, 2024 Life is 10% what happens to you and 90% how you react to it" - Charles R. Swindoll

Ethanol at Argo closed at \$1.83 and ½ of a cent per gallon on Monday of last week, up 1 and ½ cents per gallon from the previous Friday's close. In a very inactive session, LCFS credits in California closed at \$54.50 per MT, no change from the previous Friday's close. In an equally inactive session in RINS on Monday of last week, D4 RINS closed at 55 and ½ of a cent per RIN, up ½ of a cent per RIN from the previous Friday's close. Meanwhile, D6 RINS also closed at 55 and ½ of a cent per RIN, up ½ of a cent per RIN from the previous Friday's close.

In a busier session on Tuesday of last week in RINS, D4 RINS closed at 56 cents per RIN, up ½ of a cent day over day. D6 RINS closed at 56 cents per RIN, also up ½ of a cent per RIN day over day. Ethanol traded higher on Tuesday of last week, closing at \$1.86 per gallon, up 2 and ½ cents per gallon day over day. LCFS credits in California, in a busy session, closed at \$54.50 per MT on Tuesday of last week. no change day over day.

LCFS credits closed out the day at \$55.50 per MT on Wednesday of last week, up \$1 per MT day over day. In a semi-active day in RINS on Wednesday of last week, D6 RINS closed at 56 and ½ of a cent per RIN, up ½ of a cent per RIN day over day. D4 RINS also closed at 56 and ½ of a cent per RIN and was also up ½ of a cent per RIN day over day. Ethanol at Argo closed at \$1.89 per gallon, up 3 cents per gallon day over day.

On Thursday of last week, Ethanol at Argo closed at \$1.92 per gallon per gallon, up 3 cents per gallon day over day. LCFS credits in California, in a semi-active session, closed at \$56.50 per MT, up \$1 per MT day over day. In a slow day in RINS on Thursday of last week, D4 RINS closed at 58 and ½ of a cent per RIN, up 2 cents per RIN day over day. D6 RINS also closed at 58 and ½ of a cent per RIN, also up 2 cents per RIN day over day.

In a very quiet end to the week on Friday of last week in RINS, D4 RINS closed out the day and the week at 59 cents per RIN, up ½ of a cent per RIN day over day, and up 4 cents per RIN week over week. Meanwhile, D6 RINS also closed at 59 cents per RIN, also up ½ of a cent per RIN day over day, also up 4 cents per RIN week over week. Ethanol at Argo closed out the day, and the week at \$1.90 and ½ of a cent per gallon, down 1 and ½ cents per gallon day over day, but up 8 and ½ cents per gallon week over week. LCFS credits in California in a slow session closed out the day, and the week, at \$57 per MT, up 50 cents per MT day over day, and up \$2.50 per MT week over week. Have a great week!