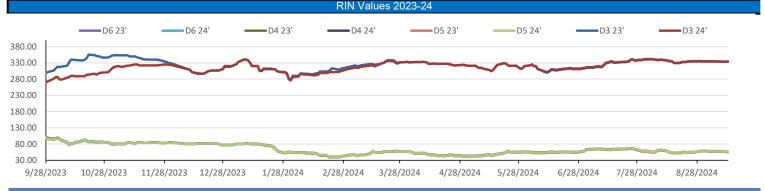

| RINs         |              |               |        |                        |        |            |            |                   |              |        |               |       |        |                         | LCFS       |        |
|--------------|--------------|---------------|--------|------------------------|--------|------------|------------|-------------------|--------------|--------|---------------|-------|--------|-------------------------|------------|--------|
|              | D6-23        | D6-24         |        | D5-23                  | D5-24  |            | D4-23      | D4-24             |              | D3-23  | D3-24         |       |        |                         | California | Oregon |
| Low          | 54.50        | 55.50         |        | 54.00                  | 55.50  |            | 54.00      | 55.50             |              | 331.00 | 333.00        |       |        | Low                     | 56.00      | 29.00  |
| High         | 58.00        | 58.00         |        | 57.00                  | 57.00  |            | 57.00      | 58.00             |              | 335.00 | 335.00        |       |        | High                    | 58.50      | 31.00  |
| Avg          | 56.20        | 56.95         |        | 55.70                  | 56.35  |            | 55.70      | 56.95             |              | 333.30 | 334.30        |       |        | Close                   |            | 30.00  |
|              | RBOB/Ethanol |               |        |                        |        |            |            | RIN Values - 2020 |              |        |               |       |        | Spot Arb Snapshot (cpg) |            |        |
| CBOT E       | THANOL       | RBOB EtOH - R |        | BOB DIFF Imp. E85 Pric |        | Price w/D6 | BO Futures |                   | ULSD Futures |        | ULSD + D4 RIN |       | D5 - D | 06 Diff                 | 0.50       |        |
| Month        | Settle       | Month         | Settle | Month                  | Settle | Month      | Calc       | 1-Oct             | 39.53        | 1-Oct  | 208.43        | 1-Oct | 264.13 | FOB Santos              |            | 565.00 |
| 1-Sep        | 172.75       | 1-Sep         | 193.02 | 1-Sep                  | -20.27 | 1-Sep      | 175.31     | 1-Nov             | 38.93        | 1-Nov  | 210.09        | 1-Nov | 265.79 | Imp. NYH Anhydrous      |            | 586.50 |
| 1-Oct        | 167.00       | 1-Oct         | 190.59 | 1-Oct                  | -23.59 | 1-Oct      | 170.05     | 1-Dec             | 39.06        | 1-Dec  | 211.54        | 1-Dec | 267.24 | Chicago                 |            | 170.00 |
| 1-Nov        | 162.50       | 1-Nov         | 188.42 | 1-Nov                  | -25.92 | 1-Nov      | 165.90     | 1-Jan             | 39.31        | 1-Jan  | 212.63        | 1-Jan | 268.33 | NYH                     |            | 178.50 |
| 1-Dec        | 157.75       | 1-Dec         | 187.49 | 1-Dec                  | -29.74 | 1-Dec      | 161.73     | 1-Feb             | 39.66        | 1-Feb  | 213.11        | 1-Feb | 268.81 | LA Et                   | hanol      | 212.00 |
| RBOB/Ethanol |              |               |        |                        |        |            |            |                   |              |        |               |       |        |                         |            |        |