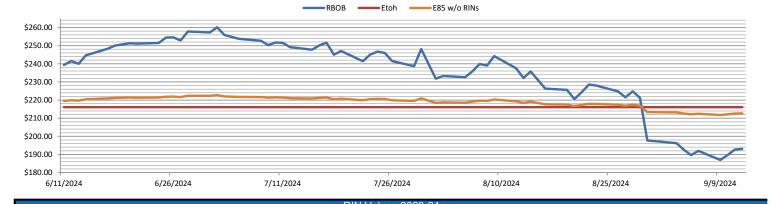

## WEEKLY RECAP Monday, September 16, 2024

September 9, 2024

September 13, 2024

The art of life is not controlling what happens to us but using what happens to us" - Gloria Steinem

Ethanol at Argo closed at \$1.80 per gallon on Monday of last week, down 4 and ½ of a cent per gallon from the previous Friday's close. In a busy session, LCFS credits in California closed at \$58.00 per MT on Monday of last week, up \$1.00 from the previous Friday's close. In a semi-active day in RINS of last Monday, D4 RINS closed at 58 cents per RIN, no change from the previous Friday's close. D6 RINS also closed at 58 cents per RIN, up ½ of a cent from the previous Friday's close.

То

In a slow session on Tuesday of last week in RINS, D4 RINS closed at 58 cents per RIN, no change from the previous day's close. D6 RINS also closed at 58 cents per RIN, no change from the previous day's close. Ethanol at Argo traded lower on Tuesday of last week, closing at \$1.75 and ½ of a cent per gallon, down 4 and ½ of a cent per gallon from the previous day's close. LCFS credits in California, in a slower session, closed at \$57.00 per MT on Tuesday of last week, down \$1.00 from the previous day's close.

LCFS credits closed out the day in a slow session at \$57.00 per MT on Wednesday of last week, no change day over day. In a slower day in RINS on Wednesday of last week, D6 RINS closed at 57 cents per RIN, down 1 cent day over day. D4 RINS also closed at 57 cents per RIN, down 1 cent day over day. Ethanol at Argo closed at \$1.73 per gallon, down 2 and ½ of a cent per gallon day over day.

On Thursday of last week, Ethanol at Argo closed at \$1.72 per gallon, down 1 cent per gallon day over day. LCFS credits in California, in a semi-active session, closed at \$57.00 per MT, no change day over day. In an explosive day in RINS on Thursday of last week, D4 RINS closed at 56 and ½ of a cent per RIN, down ½ of a cent day over day. D6 RINS also closed at 56 and ½ of a cent per RIN, down ½ of a cent day over day.

In a slow end to the week on Friday of last week in RINS, D4 RINS closed out the day and the week at 56 cents per RIN, down ½ of a cent day over day, and down 2 cents per RIN week over week. Meanwhile, D6 RINS also closed at 56 cents per RIN, down ½ of a cent day over day, and down 1 and ½ cents per RIN week over week. Ethanol at Argo closed out the day, and the week at \$1.70 per gallon, down 2 cents per gallon day over day, and down 14 and ½ cents per gallon week over week. LCFS credits in California, in a busy session, closed out the day, and the week, at \$58.00 per MT, up \$1.00 per MT day over day, and up 50 cents per MT week over week. Have a great week!