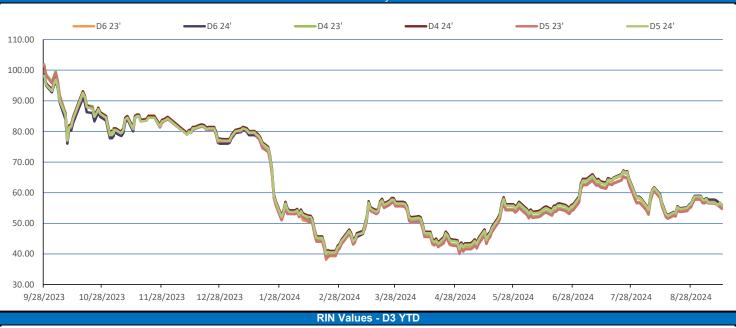

| RINs         |              |               |        |                        |        |            |            |                   |              |        |               |       |        |                         | LCFS       |        |
|--------------|--------------|---------------|--------|------------------------|--------|------------|------------|-------------------|--------------|--------|---------------|-------|--------|-------------------------|------------|--------|
|              | D6-23        | D6-24         |        | D5-23                  | D5-24  |            | D4-23      | D4-24             |              | D3-23  | D3-24         |       |        |                         | California | Oregon |
| Low          | 54.50        | 55.50         |        | 54.00                  | 55.50  |            | 54.00      | 55.50             |              | 331.00 | 333.00        |       |        | Low                     | 56.00      | 29.00  |
| High         | 58.00        | 58.00         |        | 57.00                  | 57.00  |            | 57.00      | 58.00             |              | 335.00 | 335.00        |       |        | High                    | 58.50      | 31.00  |
| Avg          | 56.20        | 56.95         |        | 55.70                  | 56.35  |            | 55.70      | 56.95             |              | 333.30 | 334.30        |       |        | Close                   |            | 30.00  |
|              | RBOB/Ethanol |               |        |                        |        |            |            | RIN Values - 2020 |              |        |               |       |        | Spot Arb Snapshot (cpg) |            |        |
| CBOT E       | THANOL       | RBOB EtOH - R |        | BOB DIFF Imp. E85 Pric |        | Price w/D6 | BO Futures |                   | ULSD Futures |        | ULSD + D4 RIN |       | D5 - D | 06 Diff                 | 0.50       |        |
| Month        | Settle       | Month         | Settle | Month                  | Settle | Month      | Calc       | 1-Oct             | 39.53        | 1-Oct  | 208.43        | 1-Oct | 264.13 | FOB Santos              |            | 565.00 |
| 1-Sep        | 172.75       | 1-Sep         | 193.02 | 1-Sep                  | -20.27 | 1-Sep      | 175.31     | 1-Nov             | 38.93        | 1-Nov  | 210.09        | 1-Nov | 265.79 | Imp. NYH Anhydrous      |            | 586.50 |
| 1-Oct        | 167.00       | 1-Oct         | 190.59 | 1-Oct                  | -23.59 | 1-Oct      | 170.05     | 1-Dec             | 39.06        | 1-Dec  | 211.54        | 1-Dec | 267.24 | Chicago                 |            | 170.00 |
| 1-Nov        | 162.50       | 1-Nov         | 188.42 | 1-Nov                  | -25.92 | 1-Nov      | 165.90     | 1-Jan             | 39.31        | 1-Jan  | 212.63        | 1-Jan | 268.33 | NYH                     |            | 178.50 |
| 1-Dec        | 157.75       | 1-Dec         | 187.49 | 1-Dec                  | -29.74 | 1-Dec      | 161.73     | 1-Feb             | 39.66        | 1-Feb  | 213.11        | 1-Feb | 268.81 | LA Et                   | hanol      | 212.00 |
| RBOB/Ethanol |              |               |        |                        |        |            |            |                   |              |        |               |       |        |                         |            |        |

## Rin Values - 20 day D4 D5 D6

\_\_\_\_D3 23' \_\_\_\_D3 24'

| PFL 2022 - 23 D6 Outlook |                                    |                        |                 |               |                   |            |            |                    |     |  |  |  |  |  |
|--------------------------|------------------------------------|------------------------|-----------------|---------------|-------------------|------------|------------|--------------------|-----|--|--|--|--|--|
|                          | 2024 Projections                   | <u>Jul</u>             | <u>STEO</u>     | Jul 24        | 4                 | M/M Change | Jul 2023   |                    |     |  |  |  |  |  |
|                          | EIA Projected Gasoline             | Consumptio             | on (STEO est.)  | 9286          | mb/d              | -143       | 9,013      | -                  |     |  |  |  |  |  |
|                          | Fuel Ethanol Blendeo               | l into Gasolir         | ne (STEO est.)  | 945           | mb/d              | -40        | 11,830     |                    |     |  |  |  |  |  |
|                          | Fuel Etha                          | anol Producti          | on (STEO est)   | 1086          | mb/d              | 34         | 1,033      |                    |     |  |  |  |  |  |
|                          | Etha                               | anol demand            | at 10% (calc)   | 109           | mb/d              | 3          | 103        |                    |     |  |  |  |  |  |
| 2024 D6 RINs             |                                    |                        |                 |               |                   |            |            |                    |     |  |  |  |  |  |
|                          | Weekly a                           | average Etha           | anol production | 1,078         | 1,078 wkd ended   |            |            |                    |     |  |  |  |  |  |
|                          | M                                  | lost recent 4          | week average    | 1,080         | wkd ended         | 9/6/2024   |            |                    |     |  |  |  |  |  |
|                          |                                    |                        | YTD average     | 1,008 through |                   | 9/6/2024   |            | RELENTLESS SERVICE |     |  |  |  |  |  |
|                          | D6 RINs from eth                   | anol based o           | on ytd average  | 15,447        | million RINs      |            |            |                    |     |  |  |  |  |  |
|                          | Ja                                 | an-Dec EMT             | S D6 RIN data   | 15,054        | million RINs      |            |            |                    |     |  |  |  |  |  |
|                          | Annualized D6 F                    | Production ba          | ased on EMTS    | 18,075        | million RINs      |            |            |                    |     |  |  |  |  |  |
|                          |                                    |                        |                 | F             | RFS2 Data         |            |            |                    |     |  |  |  |  |  |
|                          | 2023                               | 3 RVO                  |                 |               | 2024              | RVO        |            | 2025 RVO           |     |  |  |  |  |  |
| Туре                     | Projection                         | erated                 | Project         | ion           | Generated         |            | Projection | Generated          |     |  |  |  |  |  |
| Renewable                | 21.54 billio                       | on gal                 | TBD             |               | 22.33 billion gal | TBD        |            |                    |     |  |  |  |  |  |
| Biomass-based            | Biomass-based 2.82 billion gal TBD |                        |                 |               | 3.04 billion gal  |            | C          | 3.35 billion gal   | TBD |  |  |  |  |  |
| Advanced                 | Advanced 5.94 billion gal TBD      |                        |                 |               | n gal             | TBD        |            | 7.33 billion gal   | TBD |  |  |  |  |  |
| Cellulosic               | 840 million gal                    | 1                      | BD              | 1.09 billio   | n gal             | TBD        |            | 1.38 billion gal   | TBD |  |  |  |  |  |
|                          |                                    | ARB DESTINATION VALUES |                 |               |                   |            |            |                    |     |  |  |  |  |  |