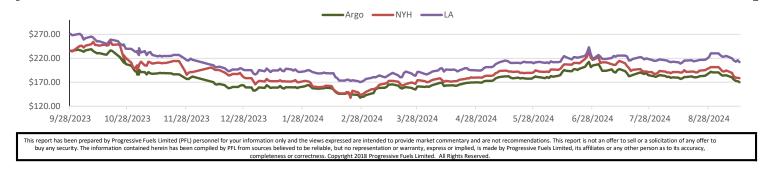

## WEEKLY RECAP Monday, September 16, 2024

September 9, 2024

September 13, 2024

The art of life is not controlling what happens to us but using what happens to us" - Gloria Steinem

Ethanol at Argo closed at \$1.80 per gallon on Monday of last week, down 4 and ½ of a cent per gallon from the previous Friday's close. In a busy session, LCFS credits in California closed at \$58.00 per MT on Monday of last week, up \$1.00 from the previous Friday's close. In a semi-active day in RINS of last Monday, D4 RINS closed at 58 cents per RIN, no change from the previous Friday's close. D6 RINS also closed at 58 cents per RIN, up ½ of a cent from the previous Friday's close.

То

In a slow session on Tuesday of last week in RINS, D4 RINS closed at 58 cents per RIN, no change from the previous day's close. D6 RINS also closed at 58 cents per RIN, no change from the previous day's close. Ethanol at Argo traded lower on Tuesday of last week, closing at \$1.75 and ½ of a cent per gallon, down 4 and ½ of a cent per gallon from the previous day's close. LCFS credits in California, in a slower session, closed at \$57.00 per MT on Tuesday of last week, down \$1.00 from the previous day's close.

LCFS credits closed out the day in a slow session at \$57.00 per MT on Wednesday of last week, no change day over day. In a slower day in RINS on Wednesday of last week, D6 RINS closed at 57 cents per RIN, down 1 cent day over day. D4 RINS also closed at 57 cents per RIN, down 1 cent day over day. Ethanol at Argo closed at \$1.73 per gallon, down 2 and ½ of a cent per gallon day over day.

On Thursday of last week, Ethanol at Argo closed at \$1.72 per gallon, down 1 cent per gallon day over day. LCFS credits in California, in a semi-active session, closed at \$57.00 per MT, no change day over day. In an explosive day in RINS on Thursday of last week, D4 RINS closed at 56 and ½ of a cent per RIN, down ½ of a cent day over day. D6 RINS also closed at 56 and ½ of a cent per RIN, down ½ of a cent day over day.

In a slow end to the week on Friday of last week in RINS, D4 RINS closed out the day and the week at 56 cents per RIN, down ½ of a cent day over day, and down 2 cents per RIN week over week. Meanwhile, D6 RINS also closed at 56 cents per RIN, down ½ of a cent day over day, and down 1 and ½ cents per RIN week over week. Ethanol at Argo closed out the day, and the week at \$1.70 per gallon, down 2 cents per gallon day over day, and down 14 and ½ cents per gallon week over week. LCFS credits in California, in a busy session, closed out the day, and the week, at \$58.00 per MT, up \$1.00 per MT day over day, and up 50 cents per MT week over week. Have a great week!