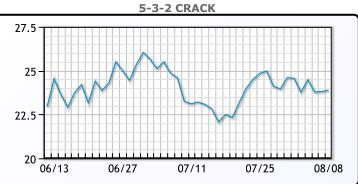

|

## **Crude & Product Markets**



### CRUDE

|     | Last  | Week Ago | Month Ago |
|-----|-------|----------|-----------|
| ANS | 79.65 | 78.13    | 88.59     |
| BLS | 73.2  | 73.14    | 68.65     |
| LLS | 76.88 | 75.42    | 86.48     |
| Mid | 75.94 | 74.32    | 84.69     |
| WTI | 75.23 | 73.52    | 83.88     |





## PRODUCTS

|           | Last   | Week Ago | Month Ago |
|-----------|--------|----------|-----------|
| Gulf RBOB | 2.4392 | 2.2951   | 2.4129    |
| Gulf ULSD | 2.2528 | 2.2185   | 2.5126    |
| NYH RBOB  | 2.4372 | 2.3606   | 2.5674    |
| NYH ULSD  | 2.3028 | 2.2685   | 2.5641    |
| USGC 3%   | 60.94  | 59.92    | 69.33     |



# This report has been prepared by PFL Petroleum Limited personnel for your information only and the views expressed are intended to provide market commentary and are not recommendations. This report is not an offer to sell or a solicitation of any offer to buy any security. The information contained herein has been compiled by PFL from sources believed to be reliable, but no representation or warranty, express or implied, is made by PFL Petroleum Limited, its affiliates or any other person as to its accuracy, completeness or correctness. Copyright 2017 PFL Petroleum Limited. All Rights Reserved





#### MB Last Week Ago **Month Ago** 72.9 75.3 79.3 Butane 110.1 109.6 130 IsoButane 158 Natural Gasoline 149.3 148.3 82.8 Propane 76.9 75.1

**MB NON** 

|                  | Last  | Week Ag