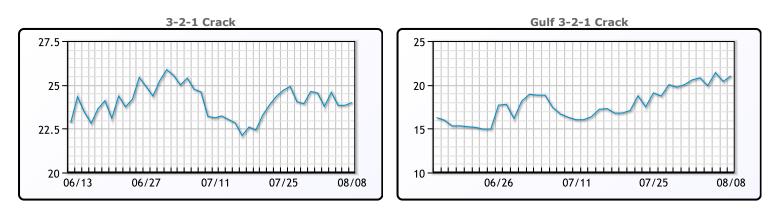

## **Crude & Product Markets**

### CRUDE

|     | Last  | Week Ago | Month Ago |
|-----|-------|----------|-----------|
| ANS | 79.65 | 78.13    | 88.59     |
| BLS | 73.2  | 73.14    | 68.65     |
| LLS | 76.88 | 75.42    | 86.48     |
| Mid | 75.94 | 74.32    | 84.69     |
| WTI | 75.23 | 73.52    | 83.88     |

## PRODUCTS

|           | Last   | Week Ago | Month Ago |
|-----------|--------|----------|-----------|
| Gulf RBOB | 2.4392 | 2.2951   | 2.4129    |
| Gulf ULSD | 2.2528 | 2.2185   | 2.5126    |
| NYH RBOB  | 2.4372 | 2.3606   | 2.5674    |
| NYH ULSD  | 2.3028 | 2.2685   | 2.5641    |
| USGC 3%   | 60.94  | 59.92    | 69.33     |