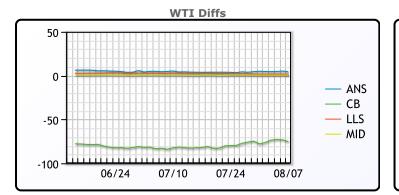

### CRUDE

|     | Last  | Week Ago | Month Ago |
|-----|-------|----------|-----------|
| ANS | 79.65 | 78.13    | 88.59     |
| BLS | 73.2  | 73.14    | 68.65     |
| LLS | 76.88 | 75.42    | 86.48     |
| Mid | 75.94 | 74.32    | 84.69     |
| WTI | 75.23 | 73.52    | 83.88     |