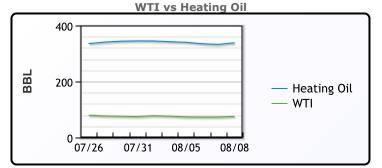

### CRUDE

|     | Last  | Week Ago | Month Ago |
|-----|-------|----------|-----------|
| ANS | 79.65 | 78.13    | 88.59     |
| BLS | 73.2  | 73.14    | 68.65     |
| LLS | 76.88 | 75.42    | 86.48     |
| Mid | 75.94 | 74.32    | 84.69     |
| WTI | 75.23 | 73.52    | 83.88     |

## PRODUCTS

|           | Last   | Week Ago | Month Ago |
|-----------|--------|----------|-----------|
| Gulf RBOB | 2.4392 | 2.2951   | 2.4129    |
| Gulf ULSD | 2.2528 | 2.2185   | 2.5126    |
| NYH RBOB  | 2.4372 | 2.3606   | 2.5674    |
| NYH ULSD  | 2.3028 | 2.2685   | 2.5641    |
| USGC 3%   | 60.94  | 59.92    | 69.33     |