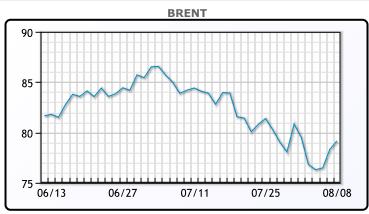

| Market Commentary                                                                                                                                                                                               |
|-----------------------------------------------------------------------------------------------------------------------------------------------------------------------------------------------------------------|
| Oil prices settled higher today for the third consecutive session after                                                                                                                                         |
| US jobs data eased demand concerns and war in the Middle Eat helped prices recover from Mondays 8-month lows. "The latest U.S. data on                                                                          |
| jobless claims indicates still a growing U.S. economy, reducing some<br>of the oil demand concerns," UBS analyst Giovanni Staunovo said.                                                                        |
| Analysts at Citi are saying there is a possibility of a bounce in prices to the low-to-mid \$80s for Brent. Also lending some support, Libya's                                                                  |
| National Oil Corp. declared force majeure at its Sharara oilfield from                                                                                                                                          |
| Tuesday, a statement said, adding that the company had gradually reduced the field's production because of protests. WTI traded up \$.96 or 1.28% to close at \$76.19. Brent traded up \$0.83 or 1.06% to close |
| at \$79.16.                                                                                                                                                                                                     |