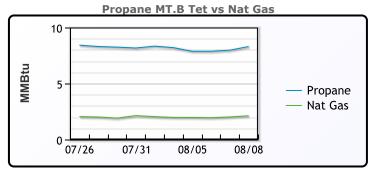

#### MB Last Week Ago **Month Ago** 72.9 75.3 79.3 Butane 110.1 109.6 130 IsoButane 158 Natural Gasoline 149.3 148.3 82.8 Propane 76.9 75.1

**MB NON** 

|                  | Last  | Week Ago | Month Ago |
|------------------|-------|----------|-----------|
| Butane           | 92.9  | 95.3     | 99.3      |
| IsoButane        | 110.3 | 109.6    | 130       |
| Natural Gasoline | 149.3 | 148.3    | 158       |
| Propane          | 75.9  | 75.6     | 83.8      |

## CONWAY

|                  | Last  | Week Ago | Month Ago |
|------------------|-------|----------|-----------|
| Butane           | 87    | 92.5     | 95        |
| IsoButane        | 118   | 116      | 139       |
| Natural Gasoline | 150.8 | 148      | 157.3     |
| Propane          | 74.3  | 72       | 80.3      |