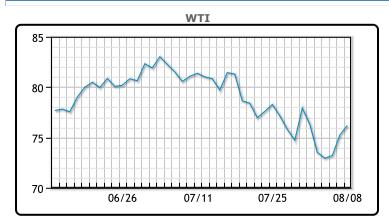

| Market Commentary                                                                                                                                                                                               |
|-----------------------------------------------------------------------------------------------------------------------------------------------------------------------------------------------------------------|
| Oil prices settled higher today for the third consecutive session after                                                                                                                                         |
| US jobs data eased demand concerns and war in the Middle Eat helped prices recover from Mondays 8-month lows. "The latest U.S. data on                                                                          |
| jobless claims indicates still a growing U.S. economy, reducing some<br>of the oil demand concerns," UBS analyst Giovanni Staunovo said.                                                                        |
| Analysts at Citi are saying there is a possibility of a bounce in prices to the low-to-mid \$80s for Brent. Also lending some support, Libya's                                                                  |
| National Oil Corp. declared force majeure at its Sharara oilfield from                                                                                                                                          |
| Tuesday, a statement said, adding that the company had gradually reduced the field's production because of protests. WTI traded up \$.96 or 1.28% to close at \$76.19. Brent traded up \$0.83 or 1.06% to close |
| at \$79.16.                                                                                                                                                                                                     |

### CRUDE

|     | Last  | Week Ago | Month Ago |
|-----|-------|----------|-----------|
| ANS | 79.65 | 78.13    | 88.59     |
| BLS | 73.2  | 73.14    | 68.65     |
| LLS | 76.88 | 75.42    | 86.48     |
| Mid | 75.94 | 74.32    | 84.69     |
| WTI | 75.23 | 73.52    | 83.88     |