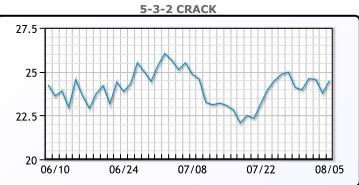

Group, wrote in a morning note. WTI traded down \$.58 or -.79% to close at \$72.94. Brent traded down \$.51 or -.66% to close at \$76.30.

### **Crude & Product Markets**



### CRUDE

|     | Last  | Week Ago | Month Ago |
|-----|-------|----------|-----------|
| ANS | 78.13 | 81.56    | 87.27     |
| BLS | 73.2  | 73.14    | 68.65     |
| LLS | 75.42 | 79.31    | 85.61     |
| Mid | 74.32 | 78.05    | 83.6      |
| WTI | 73.52 | 77.16    | 82.81     |





### PRODUCTS

|           | Last   | Week Ago | Month Ago |
|-----------|--------|----------|-----------|
| Gulf RBOB | 2.3361 | 2.41     | 2.4788    |
| Gulf ULSD | 2.2011 | 2.3408   | 2.5638    |
| NYH RBOB  | 2.3761 | 2.4825   | 2.6318    |
| NYH ULSD  | 2.2536 | 2.3938   | 2.6118    |
| USGC 3%   | 59.92  | 63.38    | 69.33     |



# This report has been prepared by PFL Petroleum Limited personnel for your information only and the views expressed are intended to provide market commentary and are not recommendations. This report is not an offer to sell or a solicitation of any offer to buy any security. The information contained herein has been compiled by PFL from sources believed to be reliable, but no representation or warranty, express or implied, is made by PFL Petroleum Limited, its affiliates or any other person as to its accuracy, completeness or correctness. Copyright 2017 PFL Petroleum Limited. All Rights Reserved





| MB               |        |          |           |  |  |  |
|------------------|--------|----------|-----------|--|--|--|
|                  | Last   | Week Ago | Month Ago |  |  |  |
| Bu