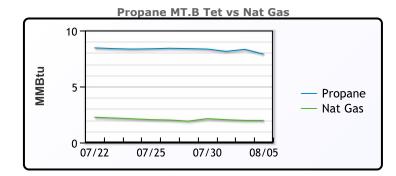

| MB               |        |          |           |  |  |  |
|------------------|--------|----------|-----------|--|--|--|
|                  | Last   | Week Ago | Month Ago |  |  |  |
| Butane           | 83.625 | 87.375   | 91.25     |  |  |  |
| IsoButane        | 109    | 115      | 122       |  |  |  |
| Natural Gasoline | 144.5  | 145.5    | 160       |  |  |  |
| Propane          | 72.25  | 76.375   | 84.875    |  |  |  |

**MB NON** 

|                  | Last   | Week Ago | Month Ago |
|------------------|--------|----------|-----------|
| Butane           | 89.625 | 96.375   | 100.25    |
| IsoButane        | 109    | 115      | 122       |
| Natural Gasoline | 144.25 | 145.75   | 161       |
| Propane          | 71.8   | 76.9     | 84.5      |

## CONWAY

|                  | Last   | Week Ago | Month Ago |
|------------------|--------|----------|-----------|
| Butane           | 86.5   | 92       | 96        |
| IsoButane        | 115.75 | 123      | 136       |
| Natural Gasoline | 145    | 146.5    | 162       |
| Propane          | 69.875 | 73.5     | 81.5      |

### **EDMONTON**

|         | Last | Week Ago | Month Ago |  |  |
|---------|------|----------|-----------|--|--|
| Propane | 45.3 | 47.5     | 56        |  |  |
|         |      |          |           |  |  |