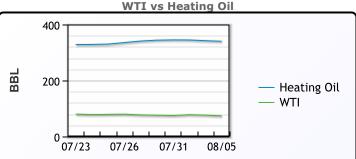

### CRUDE

|     | Last  | Week Ago | Month Ago |
|-----|-------|----------|-----------|
| ANS | 78.13 | 81.56    | 87.27     |
| BLS | 73.2  | 73.14    | 68.65     |
| LLS | 75.42 | 79.31    | 85.61     |
| Mid | 74.32 | 78.05    | 83.6      |
| WTI | 73.52 | 77.16    | 82.81     |

SARNIA

| NTI | vs | Heating | Oil |
|-----|----|---------|-----|