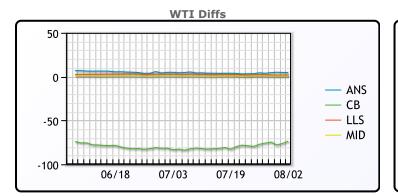

### CRUDE

|     | Last  | Week Ago | Month Ago |
|-----|-------|----------|-----------|
| ANS | 78.13 | 81.56    | 87.27     |
| BLS | 73.2  | 73.14    | 68.65     |
| LLS | 75.42 | 79.31    | 85.61     |
| Mid | 74.32 | 78.05    | 83.6      |
| WTI | 73.52 | 77.16    | 82.81     |