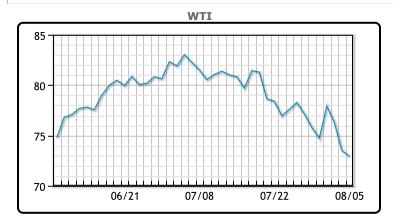

### Market Commentary

Oil prices were lower today starting off the session very red along with other financial markets but turned around later in the session. The market doesn't seem to care at the moment about tensions heating up in the Middle East with all of the global attention at the moment on recession fears. Equities markets tumbled from Asia to North America as investors fled riskier assets while wagering that rapid interest rate cuts by the Federal Reserve will be needed to drive U.S. economic growth. "The stock market was falling as the (Friday) jobs report has the market convinced that the Fed once again fell behind the curve," Phil Flynn, senior analyst with Price Futures Group, wrote in a morning note. WTI traded down \$.58 or -.79% to close at \$72.94. Brent traded down \$.51 or -.66% to close at \$76.30.

### CRUDE

|     | Last  | Week Ago | Month Ago |
|-----|-------|----------|-----------|
| ANS | 78.13 | 81.56    | 87.27     |
| BLS | 73.2  | 73.14    | 68.65     |
| LLS | 75.42 | 79.31    | 85.61     |
| Mid | 74.32 | 78.05    | 83.6      |
| WTI | 73.52 | 77.16    | 82.81     |