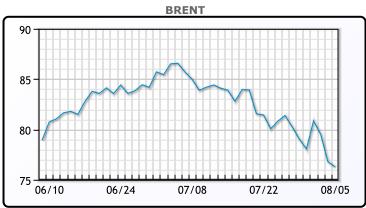

### Market Commentary

Oil prices were lower today starting off the session very red along with other financial markets but turned around later in the session. The market doesn't seem to care at the moment about tensions heating up in the Middle East with all of the global attention at the moment on recession fears. Equities markets tumbled from Asia to North America as investors fled riskier assets while wagering that rapid interest rate cuts by the Federal Reserve will be needed to drive U.S. economic growth. "The stock market was falling as the (Friday) jobs report has the market convinced that the Fed once again fell behind the curve," Phil Flynn, senior analyst with Price Futures Group, wrote in a morning note. WTI traded down \$.58 or -.79% to close at \$72.94. Brent traded down \$.51 or -.66% to close at \$76.30.

### CRUDE

|     | Last  | Week Ago | Month Ago |
|-----|-------|----------|-----------|
| ANS | 78.13 | 81.56    | 87.27     |
| BLS | 73.2  | 73.14    | 68.65     |
| LLS | 75.42 | 79.31    | 85.61     |
| Mid | 74.32 | 78.05    | 83.6      |
| WTI | 73.52 | 77.16    | 82.81     |