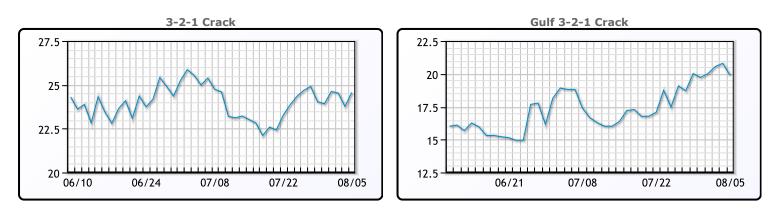

### **Crude & Product Markets**

### CRUDE

|     | Last  | Week Ago | Month Ago |
|-----|-------|----------|-----------|
| ANS | 78.13 | 81.56    | 87.27     |
| BLS | 73.2  | 73.14    | 68.65     |
| LLS | 75.42 | 79.31    | 85.61     |
| Mid | 74.32 | 78.05    | 83.6      |
| WTI | 73.52 | 77.16    | 82.81     |

### PRODUCTS

|           | Last   | Week Ago | Month Ago |
|-----------|--------|----------|-----------|
| Gulf RBOB | 2.3361 | 2.41     | 2.4788    |
| Gulf ULSD | 2.2011 | 2.3408   | 2.5638    |
| NYH RBOB  | 2.3761 | 2.4825   | 2.6318    |
| NYH ULSD  | 2.2536 | 2.3938   | 2.6118    |
| USGC 3%   | 59.92  | 63.38    | 69.33     |