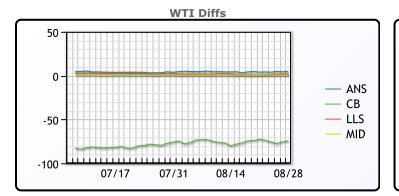

# CRUDE

|     | Last  | Week Ago | Month Ago |
|-----|-------|----------|-----------|
| ANS | 79.39 | 79.81    | 81.56     |
| BLS | 73.2  | 73.14    | 68.65     |
| LLS | 76.62 | 77.09    | 79.31     |
| Mid | 75.26 | 76.53    | 78.05     |
| WTI | 74.52 | 75.84    | 77.16     |