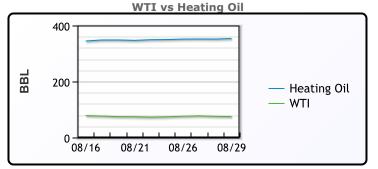

# CRUDE

|     | Last  | Week Ago | Month Ago |
|-----|-------|----------|-----------|
| ANS | 79.39 | 79.81    | 81.56     |
| BLS | 73.2  | 73.14    | 68.65     |
| LLS | 76.62 | 77.09    | 79.31     |
| Mid | 75.26 | 76.53    | 78.05     |
| WTI | 74.52 | 75.84    | 77.16     |