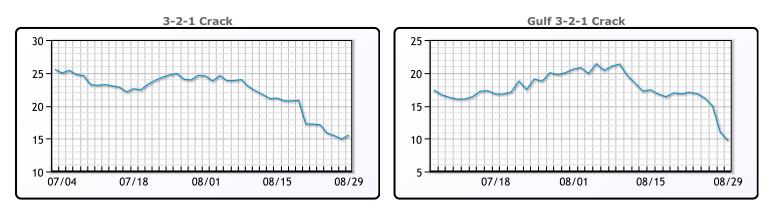

# CRUDE

|     | Last  | Week Ago | Month Ago |
|-----|-------|----------|-----------|
| ANS | 79.39 | 79.81    | 81.56     |
| BLS | 73.2  | 73.14    | 68.65     |
| LLS | 76.62 | 77.09    | 79.31     |
| Mid | 75.26 | 76.53    | 78.05     |
| WTI | 74.52 | 75.84    | 77.16     |

### PRODUCTS

|           | Last   | Week Ago | Month Ago |
|-----------|--------|----------|-----------|
| Gulf RBOB | 2.0352 | 2.2111   | 2.3423    |
| Gulf ULSD | 2.2351 | 2.2401   | 2.2935    |
| NYH RBOB  | 2.2582 | 2.3001   | 2.4203    |
| NYH ULSD  | 2.2946 | 2.3016   | 2.357     |
| USGC 3%   | 61.22  | 61.57    | 63.38     |