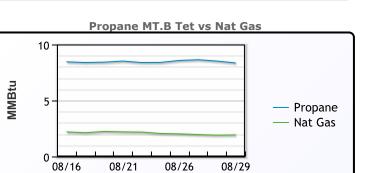

### MB Last Week Ago **Month Ago** Butane 82.5 78.9 76.3 108.5 114.8 IsoButane 109.8 Natural Gasoline 151 147.1 145.5 Propane 77.1 76.9 75.5

**MB NON** 

|                  | Last  | Week Ago | Month Ago |
|------------------|-------|----------|-----------|
| Butane           | 102.5 | 98.9     | 96.3      |
| IsoButane        | 108.5 | 109.8    | 114.8     |
| Natural Gasoline | 151   | 147.1    | 145.5     |
| Propane          | 76.1  | 75.4     | 76.9      |