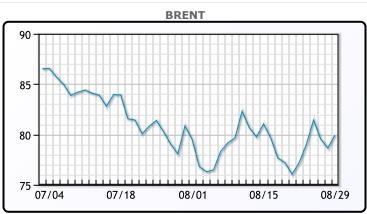

https://www.pflpetroleum.com 1865 Veterans Park Dr. Suite 303 Naples, Florida 34109 Phone: 239-390-2885 Fax: 239-949-0611 Aug 29, 2024 5:33 PM

| Major Energy Futures |        |        |  |  |
|----------------------|--------|--------|--|--|
|                      | Settle | Change |  |  |
| Brent                | 79.94  | 1.29   |  |  |
| Gas Oil              | 704.25 | -15.5  |  |  |
| Natural Gas          | 2.137  | 0.012  |  |  |
| RBOB                 | 224.77 | -3.21  |  |  |
| ULSD                 | 228.4  | -5.71  |  |  |
| WTI                  | 75.91  | 1.39   |  |  |

| Market Commentary                                                                |
|----------------------------------------------------------------------------------|
| Oil prices rose by more than a dollar per barrel on Thursday due to supply       |
| disruptions in Libya and planned output cuts in Iraq, raising concerns about     |
| tighter global supplies. Brent crude increased by \$1.29 (1.6%) to \$79.94 a     |
| barrel, while U.S. West Texas Intermediate (WTI) rose \$1.39 (1.9%) to \$75.91 a |
| barrel. More than half of Libya's oil production, about 700,000 barrels per day, |
| was offline due to a political standoff. Giovanni Staunovo from UBS said this    |
| could lead to a "tighter Atlantic basin." Aline Carnizelo from Frontier          |
| Commodities warned that Libya's offline production could reach 1 million barrels |
| per day, with recovery unlikely before October. Iraq also plans to cut its oil   |
| output in September to between 3.85 million and 3.9 million barrels per day to   |
| meet OPEC quotas. Expectations of U.S. interest rate cuts also supported prices, |
| with Atlanta Fed President Raphael Bostic suggesting it may be time for cuts,    |
| which shifted attention away from weak demand signs.                             |

# CRUDE

|     | Last  | Week Ago | Month Ago |
|-----|-------|----------|-----------|
| ANS | 79.39 | 79.81    | 81.56     |
| BLS | 73.2  | 73.14    | 68.65     |
| LLS | 76.62 | 77.09    | 79.31     |
| Mid | 75.26 | 76.53    | 78.05     |
| WTI | 74.52 | 75.84    | 77.16     |