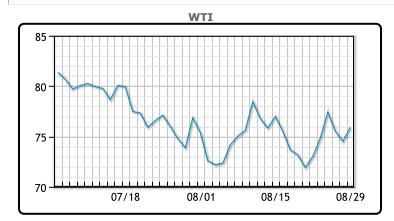

https://www.pflpetroleum.com 1865 Veterans Park Dr. Suite 303 Naples, Florida 34109 Phone: 239-390-2885 Fax: 239-949-0611 Aug 29, 2024 5:33 PM

| Major Energy Futures |        |        |  |  |
|----------------------|--------|--------|--|--|
|                      | Settle | Change |  |  |
| Brent                | 79.94  | 1.29   |  |  |
| Gas Oil              | 704.25 | -15.5  |  |  |
| Natural Gas          | 2.137  | 0.012  |  |  |
| RBOB                 | 224.77 | -3.21  |  |  |
| ULSD                 | 228.4  | -5.71  |  |  |
| WTI                  | 75.91  | 1.39   |  |  |

| Market Commentary                                                                |
|----------------------------------------------------------------------------------|
| Oil prices rose by more than a dollar per barrel on Thursday due to supply       |
| disruptions in Libya and planned output cuts in Iraq, raising concerns about     |
| tighter global supplies. Brent crude increased by \$1.29 (1.6%) to \$79.94 a     |
| barrel, while U.S. West Texas Intermediate (WTI) rose \$1.39 (1.9%) to \$75.91 a |
| barrel. More than half of Libya's oil production, about 700,000 barrels per day, |
| was offline due to a political standoff. Giovanni Staunovo from UBS said this    |
| could lead to a "tighter Atlantic basin." Aline Carnizelo from Frontier          |
| Commodities warned that Libya's offline production could reach 1 million barrels |
| per day, with recovery unlikely before October. Iraq also plans to cut its oil   |
| output in September to between 3.85 million and 3.9 million barrels per day to   |
| meet OPEC quotas. Expectations of U.S. interest rate cuts also supported prices, |
| with Atlanta Fed President Raphael Bostic suggesting it may be time for cuts,    |
| which shifted attention away from weak demand signs.                             |

# CRUDE

|     | Last  | Week Ago | Month Ago |
|-----|-------|----------|-----------|
| ANS | 79.39 | 79.81    | 81.56     |
| BLS | 73.2  | 73.14    | 68.65     |
| LLS | 76.62 | 77.09    | 79.31     |
| Mid | 75.26 | 76.53    | 78.05     |
| WTI | 74.52 | 75.84    | 77.16     |