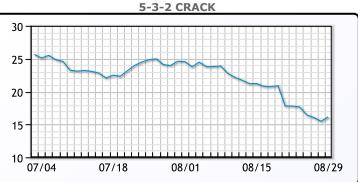

| with Atlanta Fed President Raphael Bostic suggesting it may be time for cuts,    |
| which shifted attention away from weak demand signs.                             |





# CRUDE

|     | Last  | Week Ago | Month Ago |
|-----|-------|----------|-----------|
| ANS | 79.39 | 79.81    | 81.56     |
| BLS | 73.2  | 73.14    | 68.65     |
| LLS | 76.62 | 77.09    | 79.31     |
| Mid | 75.26 | 76.53    | 78.05     |
| WTI | 74.52 | 75.84    | 77.16     |





### PRODUCTS

|           | Last   | Week Ago | Month Ago |
|-----------|--------|----------|-----------|
| Gulf RBOB | 2.0352 | 2.2111   | 2.3423    |
| Gulf ULSD | 2.2351 | 2.2401   | 2.2935    |
| NYH RBOB  | 2.2582 | 2.3001   | 2.4203    |
| NYH ULSD  | 2.2946 | 2.3016   | 2.357     |
| USGC 3%   | 61.22  | 61.57    | 63.38     |



# This report has been prepared by PFL Petroleum Limited personnel for your information only and the views expressed are intended to provide market commentary and are not recommendations. This report is not an offer to sell or a solicitation of any offer to buy any security. The information contained herein has been compiled by PFL from sources believed to be reliable, but no representation or warranty, express or implied, is made by PFL Petroleum Limited, its affiliates or any other person as to its accuracy, completeness or correctness. Copyright 2017 PFL Petroleum Limited. All Rights Reserved





### MB Last Week Ago **Month Ago** Butane 82.5 78.9 76.3 108.5 114.8 IsoButane 109.8 Natural Gasoline 151 147.1 145.5 Propane 77.1 76.9 75.5

**MB NON** 

|                  | Last  | Week A