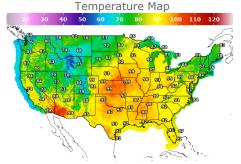

# **Weather Data**

| City         | HIGH °F | LOW °F |
|--------------|---------|--------|
| Calgary      | 77      | 48     |
| Conway       | 75      | 61     |
| Cushing      | 97      | 72     |
| Denver       | 85      | 68     |
| Houston      | 89      | 78     |
| Mont Belvieu | 89      | 74     |
| Sarnia       | 87      | 67     |
| Williston    | 72      | 63     |