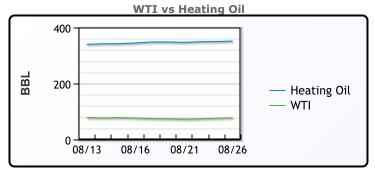

# **Crude & Product Markets**

## **CRUDE**

|     | Last  | Week Ago | Month Ago |
|-----|-------|----------|-----------|
| ANS | 82.34 | 76.74    | 81.56     |
| BLS | 73.2  | 73.14    | 68.65     |
| LLS | 79.25 | 73.67    | 79.31     |
| Mid | 78.06 | 73.29    | 78.05     |
| WTI | 77.42 | 72.67    | 77.16     |