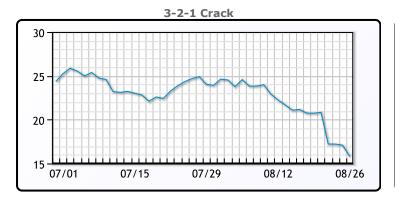

# **Crude & Product Markets**

## **CRUDE**

|     | Last  | Week Ago | Month Ago |
|-----|-------|----------|-----------|
| ANS | 82.34 | 76.74    | 81.56     |
| BLS | 73.2  | 73.14    | 68.65     |
| LLS | 79.25 | 73.67    | 79.31     |
| Mid | 78.06 | 73.29    | 78.05     |
| WTI | 77.42 | 72.67    | 77.16     |

## **PRODUCTS**

|           | Last   | Week Ago | Month Ago |
|-----------|--------|----------|-----------|
| Gulf RBOB | 2.2199 | 2.1488   | 2.377     |
| Gulf ULSD | 2.2917 | 2.1832   | 2.3411    |
| NYH RBOB  | 2.2959 | 2.216    | 2.466     |
| NYH ULSD  | 2.308  | 2.22345  | 2.4017    |
| USGC 3%   | 63.74  | 58.58    | 63.38     |