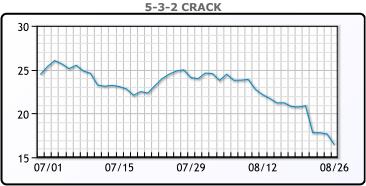

ncies. WTI traded up \$0.86 or 1.1% to close at

\$79.12. Brent traded up \$0.57 or 0.7% to close at \$83.36.

**Market Commentary** 

# **Crude & Product Markets**





## **CRUDE**

|     | Last  | Week Ago | Month Ago |
|-----|-------|----------|-----------|
| ANS | 82.34 | 76.74    | 81.56     |
| BLS | 73.2  | 73.14    | 68.65     |
| LLS | 79.25 | 73.67    | 79.31     |
| Mid | 78.06 | 73.29    | 78.05     |
| WTI | 77.42 | 72.67    | 77.16     |

## **PRODUCTS**

|           | Last   | Week Ago | Month Ago |
|-----------|--------|----------|-----------|
| Gulf RBOB | 2.2199 | 2.1488   | 2.377     |
| Gulf ULSD | 2.2917 | 2.1832   | 2.3411    |
| NYH RBOB  | 2.2959 | 2.216    | 2.466     |
| NYH ULSD  | 2.308  | 2.22345  | 2.4017    |
| USGC 3%   | 63.74  | 58.58    | 63.38     |









#### NGLs

#### MB

|                  | Last  | Week Ago | Month Ago |
|------------------|-------|----------|-----------|
| Butane           | 96    | 93       | 87.375    |
| IsoButane        | 107.5 | 109.5    | 113.5     |
| Natural Gasoline | 154   | 148.1    | 147.8     |
| Propane          | 79.75 | 77       | 76.75     |

#### **MB NON**

|                  | Last    | Week Ago | Month Ago |
|------------------|---------|----------|-----------|
| Butane           | 102     | 99       | 96.375    |
| IsoButane        | 107.5   | 109.5    | 113.5     |
| Natural Gasoline | 153.875 | 146.75   | 148.5     |
| Propane          | 77.6    | 75.6     | 77.4      |

#### **CONWAY**

|                  | Last | Week Ago | Month Ago |
|------------------|------|----------|-----------|