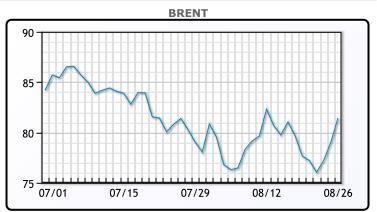

for buyers holding other currencies. WTI traded up \$0.86 or 1.1% to close at

\$79.12. Brent traded up \$0.57 or 0.7% to close at \$83.36.

**Market Commentary** 