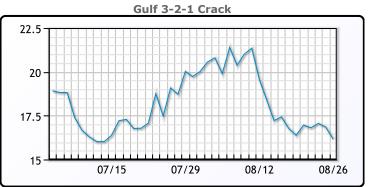

# **Crude & Product Markets**

## **CRUDE**

|     | Last  | Week Ago | Month Ago |
|-----|-------|----------|-----------|
| ANS | 82.34 | 76.74    | 81.56     |
| BLS | 73.2  | 73.14    | 68.65     |
| LLS | 79.25 | 73.67    | 79.31     |
| Mid | 78.06 | 73.29    | 78.05     |
| WTI | 77.42 | 72.67    | 77.16     |

## **PRODUCTS**

|           | Last   | Week Ago | Month Ago |
|-----------|--------|----------|-----------|
| Gulf RBOB | 2.2199 | 2.1488   | 2.377     |
| Gulf ULSD | 2.2917 | 2.1832   | 2.3411    |
| NYH RBOB  | 2.2959 | 2.216    | 2.466     |
| NYH ULSD  | 2.308  | 2.22345  | 2.4017    |
| USGC 3%   | 63.74  | 58.58    | 63.38     |