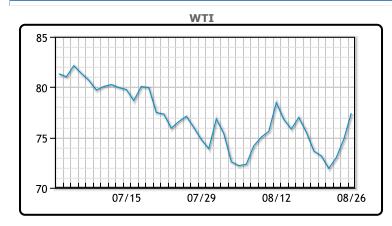

for buyers holding other currencies. WTI traded up \$0.86 or 1.1% to close at

\$79.12. Brent traded up \$0.57 or 0.7% to close at \$83.36.

**Market Commentary** 