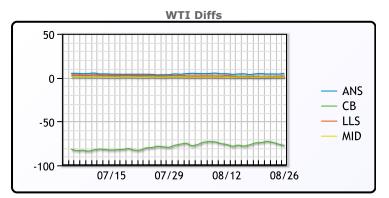

## **CRUDE**

|     | Last  | Week Ago | Month Ago |
|-----|-------|----------|-----------|
| ANS | 82.34 | 76.74    | 81.56     |
| BLS | 73.2  | 73.14    | 68.65     |
| LLS | 79.25 | 73.67    | 79.31     |
| Mid | 78.06 | 73.29    | 78.05     |
| WTI | 77.42 | 72.67    | 77.16     |