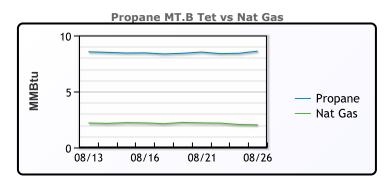

#### NGLs

#### MB

|                  | Last  | Week Ago | Month Ago |
|------------------|-------|----------|-----------|
| Butane           | 96    | 93       | 87.375    |
| IsoButane        | 107.5 | 109.5    | 113.5     |
| Natural Gasoline | 154   | 148.1    | 147.8     |
| Propane          | 79.75 | 77       | 76.75     |