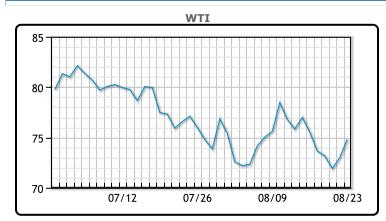

### CRUDE

|     | Last  | Week Ago | Month Ago |
|-----|-------|----------|-----------|
| ANS | 79.81 | 80.04    | 81.3      |
| BLS | 73.2  | 73.14    | 68.65     |
| LLS | 77.09 | 77.9     | 80.5      |
| Mid | 76.53 | 77.31    | 78.75     |
| WTI | 75.84 | 76.65    | 78.2      |