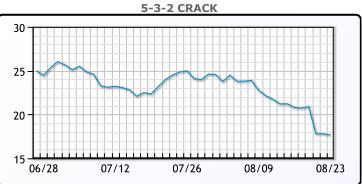

cerns over slowing oil demand from China, ongoing ceasefire talks in Gaza, and a decrease in U.S. energy rigs also influenced the market.

### **Crude & Product Markets**



### CRUDE

|     | Last  | Week Ago | Month Ago |
|-----|-------|----------|-----------|
| ANS | 79.81 | 80.04    | 81.3      |
| BLS | 73.2  | 73.14    | 68.65     |
| LLS | 77.09 | 77.9     | 80.5      |
| Mid | 76.53 | 77.31    | 78.75     |
| WTI | 75.84 | 76.65    | 78.2      |





### PRODUCTS

|           | Last   | Week Ago | Month Ago |
|-----------|--------|----------|-----------|
| Gulf RBOB | 2.2111 | 2.2427   | 2.3322    |
| Gulf ULSD | 2.2401 | 2.2487   | 2.3339    |
| NYH RBOB  | 2.3001 | 2.3517   | 2.4261    |
| NYH ULSD  | 2.3016 | 2.2812   | 2.3924    |
| USGC 3%   | 61.57  | 62.28    | 64.01     |



# This report has been prepared by PFL Petroleum Limited personnel for your information only and the views expressed are intended to provide market commentary and are not recommendations. This report is not an offer to sell or a solicitation of any offer to buy any security. The information contained herein has been compiled by PFL from sources believed to be reliable, but no representation or warranty, express or implied, is made by PFL Petroleum Limited, its affiliates or any other person as to its accuracy, completeness or correctness. Copyright 2017 PFL Petroleum Limited. All Rights Reserved





#### MB Last Week Ago **Month Ago** 80.5 79.4 75.5 Butane 107.8 109.8 111.5 IsoButane Natural Gasoline 150.5 149.3 147.6 Propane 78.5 76.8 76.3

**MB NON** 

|                  | Last  | Wee