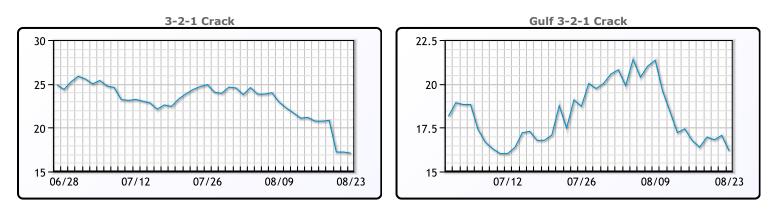

### **Crude & Product Markets**

### PRODUCTS

|           | Last   | Week Ago | Month Ago |
|-----------|--------|----------|-----------|
| Gulf RBOB | 2.2111 | 2.2427   | 2.3322    |
| Gulf ULSD | 2.2401 | 2.2487   | 2.3339    |
| NYH RBOB  | 2.3001 | 2.3517   | 2.4261    |
| NYH ULSD  | 2.3016 | 2.2812   | 2.3924    |
| USGC 3%   | 61.57  | 62.28    | 64.01     |