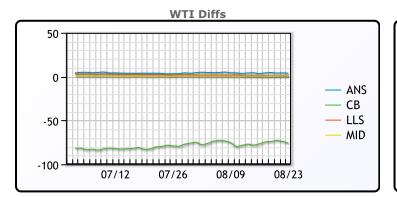

### CRUDE

|     | Last  | Week Ago | Month Ago |
|-----|-------|----------|-----------|
| ANS | 79.81 | 80.04    | 81.3      |
| BLS | 73.2  | 73.14    | 68.65     |
| LLS | 77.09 | 77.9     | 80.5      |
| Mid | 76.53 | 77.31    | 78.75     |
| WTI | 75.84 | 76.65    | 78.2      |