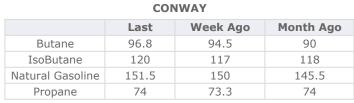

#### MB Last Week Ago **Month Ago** 80.5 79.4 75.5 Butane 107.8 109.8 111.5 IsoButane Natural Gasoline 150.5 149.3 147.6 Propane 78.5 76.8 76.3

**MB NON** 

|                  | Last  | Week Ago | Month Ago |
|------------------|-------|----------|-----------|
| Butane           | 100.5 | 99.4     | 95.5      |
| IsoButane        | 107.8 | 109.8    | 111.5     |
| Natural Gasoline | 150.5 | 149.3    | 147.6     |
| Propane          | 77    | 75       | 77        |