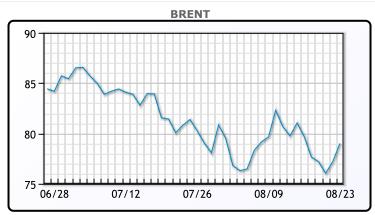

### Market Commentary

On Friday, U.S. light crude oil prices increased by more than 2% per barrel after U.S. Federal Reserve Chair Jerome Powell suggested that the central bank might be preparing to cut interest rates. Brent crude futures rose by \$1.80 (2.33%) to \$79.02 a barrel, while U.S. West Texas Intermediate (WTI) crude futures went up by \$1.82 (2.49%) to \$74.83. Powell endorsed a potential easing of the Fed's policies, stating, "The upside risks to inflation have diminished. And the downside risks to employment have increased... The time has come for policy to adjust. The direction of travel is clear, and the timing and pace of rate cuts will depend on incoming data, the evolving outlook, and the balance of risks."