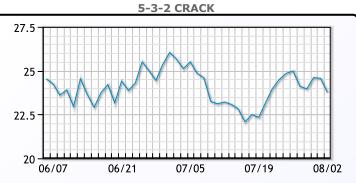

|

## **Crude & Product Markets**



## CRUDE

|     | Last  | Week Ago | Month Ago |
|-----|-------|----------|-----------|
| ANS | 81.05 | 81.56    | 88.3      |
| BLS | 73.2  | 73.14    | 68.65     |
| LLS | 78.11 | 79.31    | 86.28     |
| Mid | 77.01 | 78.05    | 84.33     |
| WTI | 76.31 | 77.16    | 83.38     |





## PRODUCTS

|           | Last   | Week Ago | Month Ago |
|-----------|--------|----------|-----------|
| Gulf RBOB | 2.2951 | 2.377    | 2.4534    |
| Gulf ULSD | 2.2185 | 2.3411   | 2.5597    |
| NYH RBOB  | 2.3606 | 2.466    | 2.5939    |
| NYH ULSD  | 2.2685 | 2.4017   | 2.6247    |
| USGC 3%   | 62.59  | 63.38    | 69.17     |



# This report has been prepared by PFL Petroleum Limited personnel for your information only and the views expressed are intended to provide market commentary and are not recommendations. This report is not an offer to sell or a solicitation of any offer to buy any security. The information contained herein has been compiled by PFL from sources believed to be reliable, but no representation or warranty, express or implied, is made by PFL Petroleum Limited, its affiliates or any other person as to its accuracy, completeness or correctness. Copyright 2017 PFL Petroleum Limited. All Rights Reserved





| MB                      |       |       |       |  |  |  |  |  |
|-------------------------|-------|-------|-------|--|--|--|--|--|
| Last Week Ago Month Ago |       |       |       |  |