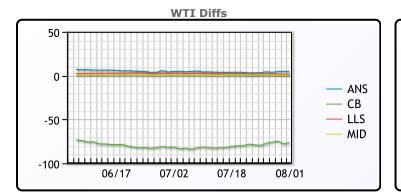

## CRUDE

|     | Last  | Week Ago | Month Ago |
|-----|-------|----------|-----------|
| ANS | 81.05 | 81.56    | 88.3      |
| BLS | 73.2  | 73.14    | 68.65     |
| LLS | 78.11 | 79.31    | 86.28     |
| Mid | 77.01 | 78.05    | 84.33     |
| WTI | 76.31 | 77.16    | 83.38     |