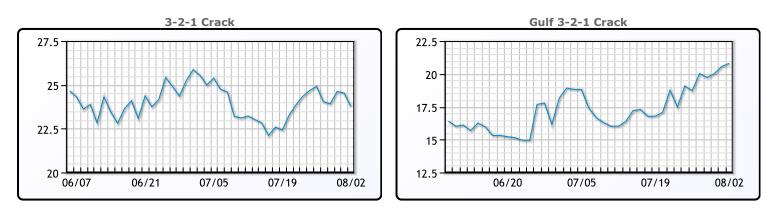

## **Crude & Product Markets**

## CRUDE

|     | Last  | Week Ago | Month Ago |
|-----|-------|----------|-----------|
| ANS | 81.05 | 81.56    | 88.3      |
| BLS | 73.2  | 73.14    | 68.65     |
| LLS | 78.11 | 79.31    | 86.28     |
| Mid | 77.01 | 78.05    | 84.33     |
| WTI | 76.31 | 77.16    | 83.38     |

## PRODUCTS

|           | Last   | Week Ago | Month Ago |
|-----------|--------|----------|-----------|
| Gulf RBOB | 2.2951 | 2.377    | 2.4534    |
| Gulf ULSD | 2.2185 | 2.3411   | 2.5597    |
| NYH RBOB  | 2.3606 | 2.466    | 2.5939    |
| NYH ULSD  | 2.2685 | 2.4017   | 2.6247    |
| USGC 3%   | 62.59  | 63.38    | 69.17     |