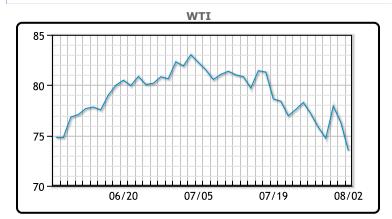

| Market Commentary                                                                                                                                                                                                                                                                                                                                                                                                                                                                                                                                                                                                                                                                                                                                                                                                                                                                                                                                       |
|---------------------------------------------------------------------------------------------------------------------------------------------------------------------------------------------------------------------------------------------------------------------------------------------------------------------------------------------------------------------------------------------------------------------------------------------------------------------------------------------------------------------------------------------------------------------------------------------------------------------------------------------------------------------------------------------------------------------------------------------------------------------------------------------------------------------------------------------------------------------------------------------------------------------------------------------------------|
| Oil prices sank today along with other financial markets after disappointing US jobs numbers. U.S. job growth slowed more than expected in July and unemployment increased to 4.3%, pointing to raising fears of a possible recession. "We moved from a demand-driven market to a geopolitical one for maybe two days then we absolutely nosedived on all this economic data," said Tim Snyder, chief economist at Matador Economics. Meanwhile, OPEC oil output rose in July, a Reuters survey found, as a rebound in Saudi Arabian supply and small increases elsewhere offset the impact of ongoing voluntary supply cuts by other members and the wider OPEC+ alliance. An OPEC+ meeting on Thursday had left the group's oil output policy unchanged, including a plan to start unwinding one layer of production cuts from October. WTI traded down \$2.79 or -3.66% to close at \$73.52. Brent traded down \$2.71 or -3.41% to close at \$76.81. |
| + · · · · · - ·                                                                                                                                                                                                                                                                                                                                                                                                                                                                                                                                                                                                                                                                                                                                                                                                                                                                                                                                         |

## CRUDE

|     | Last  | Week Ago | Month Ago |
|-----|-------|----------|-----------|
| ANS | 81.05 | 81.56    | 88.3      |
| BLS | 73.2  | 73.14    | 68.65     |
| LLS | 78.11 | 79.31    | 86.28     |
| Mid | 77.01 | 78.05    | 84.33     |
| WTI | 76.31 | 77.16    | 83.38     |