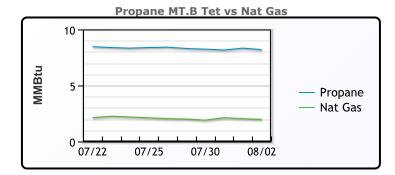

| MB                      |       |       |       |  |  |  |  |  |
|-------------------------|-------|-------|-------|--|--|--|--|--|
| Last Week Ago Month Ago |       |       |       |  |  |  |  |  |
| Butane                  | 71.3  | 76.1  | 80.5  |  |  |  |  |  |
| IsoButane               | 108.6 | 110.9 | 121.4 |  |  |  |  |  |
| Natural Gasoline        | 144.4 | 147.8 | 159.6 |  |  |  |  |  |
| Propane                 | 72.1  | 76    | 83.8  |  |  |  |  |  |

**MB NON** 

|                  | Last  | Week Ago | Month Ago |
|------------------|-------|----------|-----------|
| Butane           | 91.3  | 96.1     | 100.5     |
| IsoButane        | 108.6 | 110.9    | 121.4     |
| Natural Gasoline | 144.4 | 147.8    | 159.6     |
| Propane          | 71.8  | 77.4     | 84.5      |

#### Week Ago Month Ago Last 95.5 Butane 87.3 91.8 IsoButane 116 120 131 Natural Gasoline 147.8 158.5 144.5 Propane 70.3 74.4 81

CONWAY