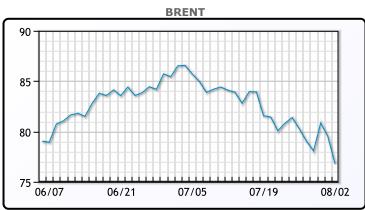

| Market Commentary                                                                                                                                                                                                                                                                                                                                                                                                                                                                                                                                                                                                                                                                                                                                                                                                                                                                                                                                       |
|---------------------------------------------------------------------------------------------------------------------------------------------------------------------------------------------------------------------------------------------------------------------------------------------------------------------------------------------------------------------------------------------------------------------------------------------------------------------------------------------------------------------------------------------------------------------------------------------------------------------------------------------------------------------------------------------------------------------------------------------------------------------------------------------------------------------------------------------------------------------------------------------------------------------------------------------------------|
| Oil prices sank today along with other financial markets after disappointing US jobs numbers. U.S. job growth slowed more than expected in July and unemployment increased to 4.3%, pointing to raising fears of a possible recession. "We moved from a demand-driven market to a geopolitical one for maybe two days then we absolutely nosedived on all this economic data," said Tim Snyder, chief economist at Matador Economics. Meanwhile, OPEC oil output rose in July, a Reuters survey found, as a rebound in Saudi Arabian supply and small increases elsewhere offset the impact of ongoing voluntary supply cuts by other members and the wider OPEC+ alliance. An OPEC+ meeting on Thursday had left the group's oil output policy unchanged, including a plan to start unwinding one layer of production cuts from October. WTI traded down \$2.79 or -3.66% to close at \$73.52. Brent traded down \$2.71 or -3.41% to close at \$76.81. |
| + · · · · · - ·                                                                                                                                                                                                                                                                                                                                                                                                                                                                                                                                                                                                                                                                                                                                                                                                                                                                                                                                         |

## CRUDE

|     | Last  | Week Ago | Month Ago |
|-----|-------|----------|-----------|
| ANS | 81.05 | 81.56    | 88.3      |
| BLS | 73.2  | 73.14    | 68.65     |
| LLS | 78.11 | 79.31    | 86.28     |
| Mid | 77.01 | 78.05    | 84.33     |
| WTI | 76.31 | 77.16    | 83.38     |