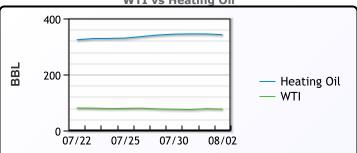

WTI vs Heating Oil

## CRUDE

|     | Last  | Week Ago | Month Ago |
|-----|-------|----------|-----------|
| ANS | 81.05 | 81.56    | 88.3      |
| BLS | 73.2  | 73.14    | 68.65     |
| LLS | 78.11 | 79.31    | 86.28     |
| Mid | 77.01 | 78.05    | 84.33     |
| WTI | 76.31 | 77.16    | 83.38     |