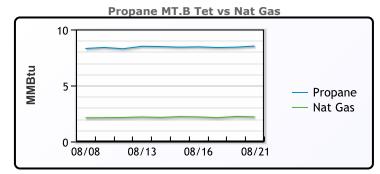

#### MB Last Week Ago **Month Ago** 79.4 Butane 95.1 76.6 109 109 109.1 IsoButane Natural Gasoline 143.6 149.4 149.9 Propane 76.8 77.1 77.5

**MB NON** 

|                  | Last  | Week Ago | Month Ago |
|------------------|-------|----------|-----------|
| Butane           | 99.4  | 95.1     | 96.6      |
| IsoButane        | 109   | 109      | 109.1     |
| Natural Gasoline | 143.6 | 149.4    | 149.9     |
| Propane          | 75.5  | 75.5     | 78.4      |