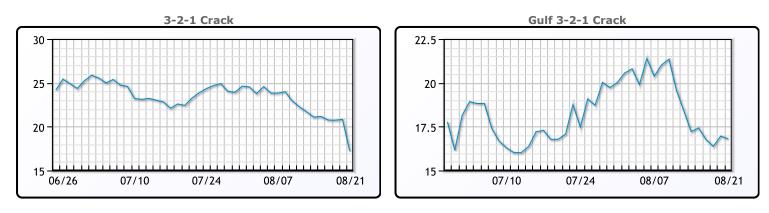

## **Crude & Product Markets**

## CRUDE

|     | Last  | Week Ago | Month Ago |
|-----|-------|----------|-----------|
| ANS | 78.73 | 82.61    | 84        |
| BLS | 73.2  | 73.14    | 68.65     |
| LLS | 75.09 | 79.41    | 82.63     |
| Mid | 74.63 | 78.72    | 80.67     |
| WTI | 74.04 | 78.16    | 80.13     |

## PRODUCTS

|           | Last    | Week Ago | Month Ago |
|-----------|---------|----------|-----------|
| Gulf RBOB | 2.1488  | 2.2427   | 2.3879    |
| Gulf ULSD | 2.1832  | 2.2487   | 2.3466    |
| NYH RBOB  | 2.216   | 2.3517   | 2.4639    |
| NYH ULSD  | 2.22345 | 2.2812   | 2.4116    |
| USGC 3%   | 59.8    | 63.38    | 65.31     |