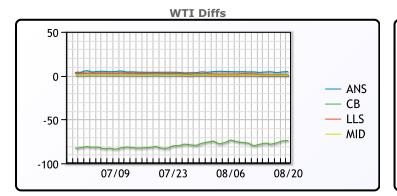

## CRUDE

|     | Last  | Week Ago | Month Ago |
|-----|-------|----------|-----------|
| ANS | 78.73 | 82.61    | 84        |
| BLS | 73.2  | 73.14    | 68.65     |
| LLS | 75.09 | 79.41    | 82.63     |
| Mid | 74.63 | 78.72    | 80.67     |
| WTI | 74.04 | 78.16    | 80.13     |