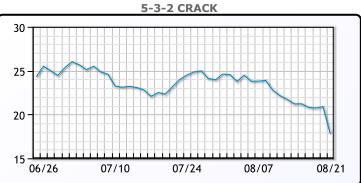

ted draw of 2.7MM/bbls. WTI traded down \$1.24 or -1.69% to close at \$71.93. Brent traded down \$1.15 or -1.49% to close at \$76.05.

## **Crude & Product Markets**



## CRUDE

|     | Last  | Week Ago | Month Ago |
|-----|-------|----------|-----------|
| ANS | 78.73 | 82.61    | 84        |
| BLS | 73.2  | 73.14    | 68.65     |
| LLS | 75.09 | 79.41    | 82.63     |
| Mid | 74.63 | 78.72    | 80.67     |
| WTI | 74.04 | 78.16    | 80.13     |





## PRODUCTS

|           | Last    | Week Ago | Month Ago |
|-----------|---------|----------|-----------|
| Gulf RBOB | 2.1488  | 2.2427   | 2.3879    |
| Gulf ULSD | 2.1832  | 2.2487   | 2.3466    |
| NYH RBOB  | 2.216   | 2.3517   | 2.4639    |
| NYH ULSD  | 2.22345 | 2.2812   | 2.4116    |
| USGC 3%   | 59.8    | 63.38    | 65.31     |



# This report has been prepared by PFL Petroleum Limited personnel for your information only and the views expressed are intended to provide market commentary and are not recommendations. This report is not an offer to sell or a solicitation of any offer to buy any security. The information contained herein has been compiled by PFL from sources believed to be reliable, but no representation or warranty, express or implied, is made by PFL Petroleum Limited, its affiliates or any other person as to its accuracy, completeness or correctness. Copyright 2017 PFL Petroleum Limited. All Rights Reserved





#### MB Last Week Ago **Month Ago** 79.4 Butane 95.1 76.6 109 109 109.1 IsoButane Natural Gasoline 143.6 149.4 149.9 Propane 76.8 77.1 77.5

**MB NON** 

|                  | Last  | Week Ag