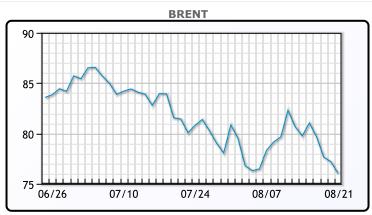

Market Commentary

Oil prices fell today trading down a two week low. US jobs data was revised down significantly today, with US employers adding far fewer jobs than originally reported. The department's estimate for total payroll employment for the period from April 2023 to March 2024 was lowered by 818,000. "The market is now going from pricing in a stronger economy to a potential hard landing, which is why oil prices are reluctant to move higher," said Phil Flynn, analyst with Price Futures Group. The revised jobs data offset support from the Federal Reserve indicating a likely September rate cut. Crude inventories fell by 4.6 MM/bbls, versus a forecasted draw of 2.7MM/bbls. WTI traded down \$1.24 or -1.69% to close at \$71.93. Brent traded down \$1.15 or -1.49% to close at \$76.05.