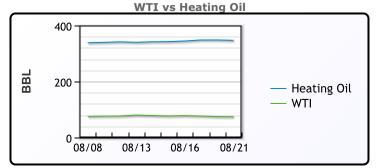

## CRUDE

|     | Last  | Week Ago | Month Ago |
|-----|-------|----------|-----------|
| ANS | 78.73 | 82.61    | 84        |
| BLS | 73.2  | 73.14    | 68.65     |
| LLS | 75.09 | 79.41    | 82.63     |
| Mid | 74.63 | 78.72    | 80.67     |
| WTI | 74.04 | 78.16    | 80.13     |