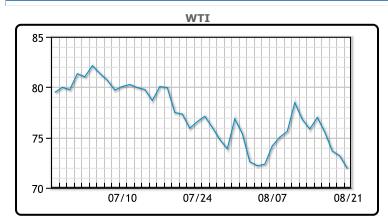

Market Commentary

Oil prices fell today trading down a two week low. US jobs data was revised down significantly today, with US employers adding far fewer jobs than originally reported. The department's estimate for total payroll employment for the period from April 2023 to March 2024 was lowered by 818,000. "The market is now going from pricing in a stronger economy to a potential hard landing, which is why oil prices are reluctant to move higher," said Phil Flynn, analyst with Price Futures Group. The revised jobs data offset support from the Federal Reserve indicating a likely September rate cut. Crude inventories fell by 4.6 MM/bbls, versus a forecasted draw of 2.7MM/bbls. WTI traded down \$1.24 or -1.69% to close at \$71.93. Brent traded down \$1.15 or -1.49% to close at \$76.05.

## CRUDE

|     | Last  | Week Ago | Month Ago |
|-----|-------|----------|-----------|
| ANS | 78.73 | 82.61    | 84        |
| BLS | 73.2  | 73.14    | 68.65     |
| LLS | 75.09 | 79.41    | 82.63     |
| Mid | 74.63 | 78.72    | 80.67     |
| WTI | 74.04 | 78.16    | 80.13     |