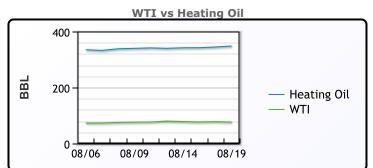

## **CRUDE**

|     | Last  | Week Ago | Month Ago |
|-----|-------|----------|-----------|
| ANS | 80.04 | 81.12    | 84.57     |
| BLS | 73.2  | 73.14    | 68.65     |
| LLS | 77.9  | 78.97    | 83.46     |
| Mid | 77.31 | 77.54    | 81.58     |
| WTI | 76.65 | 76.84    | 80.76     |

## **PRODUCTS**

|           | Last   | Week Ago | Month Ago |
|-----------|--------|----------|-----------|
| Gulf RBOB | 2.2088 | 2.2761   | 2.3879    |
| Gulf ULSD | 2.188  | 2.2807   | 2.3466    |
| NYH RBOB  | 2.3023 | 2.3706   | 2.4639    |
| NYH ULSD  | 2.2085 | 2.3232   | 2.4116    |
| USGC 3%   | 62.28  | 62.2     | 66.37     |