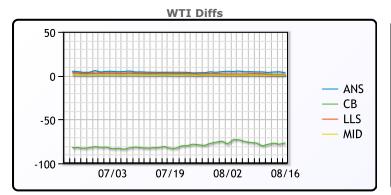

## **CRUDE**

|     | Last  | Week Ago | Month Ago |
|-----|-------|----------|-----------|
| ANS | 80.04 | 81.12    | 84.57     |
| BLS | 73.2  | 73.14    | 68.65     |
| LLS | 77.9  | 78.97    | 83.46     |
| Mid | 77.31 | 77.54    | 81.58     |
| WTI | 76.65 | 76.84    | 80.76     |