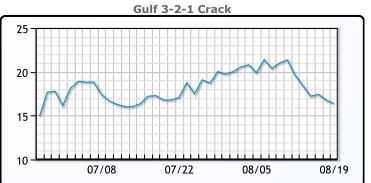

# **Crude & Product Markets**

## **PRODUCTS**

|           | Last   | Week Ago | Month Ago |
|-----------|--------|----------|-----------|
| Gulf RBOB | 2.2088 | 2.2761   | 2.3879    |
| Gulf ULSD | 2.188  | 2.2807   | 2.3466    |
| NYH RBOB  | 2.3023 | 2.3706   | 2.4639    |
| NYH ULSD  | 2.2085 | 2.3232   | 2.4116    |
| USGC 3%   | 62.28  | 62.2     | 66.37     |