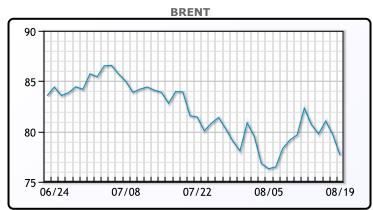

Market Commentary

Oil prices fell today by more than \$2 on the prospect of successful Middle East talks and weakness in the Chinese economy. "This market is under pressure under expectations that they're going to continue to hammer away at the ceasefire talks," said Bob Yawger, director of energy futures at Mizuho in New York. China's economic problems also pressured oil prices, with data last week showing new home prices falling at the fastest pace in nine years. Chinese refineries sharply cut crude processing rates last month in response to weak fuel demand. Energy investors also awaited clues on the U.S. Federal Reserve's next interest rates decision. A slim majority of economists polled by Reuters said they expected that the Fed would cut interest rates by 25 basis points at each of the remaining three meetings this year, one more reduction than predicted last month, and that a recession was unlikely. WTI traded down \$2.08 or -3% to close at \$74.37. Brent traded down \$2.02 or -2.5% to close at \$77.66.

## **CRUDE**

|     | Last  | Week Ago | Month Ago |
|-----|-------|----------|-----------|
| ANS | 80.04 | 81.12    | 84.57     |
| BLS | 73.2  | 73.14    | 68.65     |
| LLS | 77.9  | 78.97    | 83.46     |
| Mid | 77.31 | 77.54    | 81.58     |
| WTI | 76.65 | 76.84    | 80.76     |