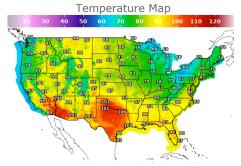

# **Weather Data**

| City         | HIGH °F | LOW °F |
|--------------|---------|--------|
| Calgary      | 87      | 54     |
| Conway       | 82      | 63     |
| Cushing      | 91      | 72     |
| Denver       | 89      | 74     |
| Houston      | 102     | 83     |
| Mont Belvieu | 96      | 81     |
| Sarnia       | 66      | 58     |
| Williston    | 92      | 67     |