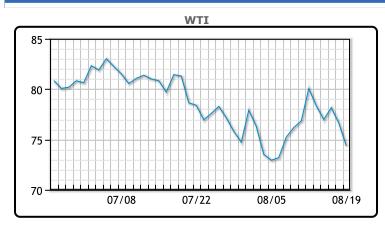

Market Commentary

Oil prices fell today by more than \$2 on the prospect of successful Middle East talks and weakness in the Chinese economy. "This market is under pressure under expectations that they're going to continue to hammer away at the ceasefire talks," said Bob Yawger, director of energy futures at Mizuho in New York. China's economic problems also pressured oil prices, with data last week showing new home prices falling at the fastest pace in nine years. Chinese refineries sharply cut crude processing rates last month in response to weak fuel demand. Energy investors also awaited clues on the U.S. Federal Reserve's next interest rates decision. A slim majority of economists polled by Reuters said they expected that the Fed would cut interest rates by 25 basis points at each of the remaining three meetings this year, one more reduction than predicted last month, and that a recession was unlikely. WTI traded down \$2.08 or -3% to close at \$74.37. Brent traded down \$2.02 or -2.5% to close at \$77.66.

## **CRUDE**

|     | Last  | Week Ago | Month Ago |
|-----|-------|----------|-----------|
| ANS | 80.04 | 81.12    | 84.57     |
| BLS | 73.2  | 73.14    | 68.65     |
| LLS | 77.9  | 78.97    | 83.46     |
| Mid | 77.31 | 77.54    | 81.58     |
| WTI | 76.65 | 76.84    | 80.76     |