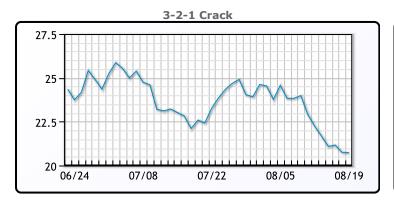

# **Crude & Product Markets**

## **CRUDE**

|     | Last  | Week Ago | Month Ago |
|-----|-------|----------|-----------|
| ANS | 80.04 | 81.12    | 84.57     |
| BLS | 73.2  | 73.14    | 68.65     |
| LLS | 77.9  | 78.97    | 83.46     |
| Mid | 77.31 | 77.54    | 81.58     |
| WTI | 76.65 | 76.84    | 80.76     |

## **PRODUCTS**

|           | Last   | Week Ago | Month Ago |
|-----------|--------|----------|-----------|
| Gulf RBOB | 2.2088 | 2.2761   | 2.3879    |
| Gulf ULSD | 2.188  | 2.2807   | 2.3466    |
| NYH RBOB  | 2.3023 | 2.3706   | 2.4639    |
| NYH ULSD  | 2.2085 | 2.3232   | 2.4116    |
| USGC 3%   | 62.28  | 62.2     | 66.37     |