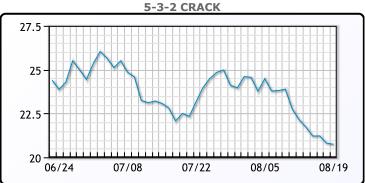

## **CRUDE**

|     | Last  | Week Ago | Month Ago |
|-----|-------|----------|-----------|
| ANS | 80.04 | 81.12    | 84.57     |
| BLS | 73.2  | 73.14    | 68.65     |
| LLS | 77.9  | 78.97    | 83.46     |
| Mid | 77.31 | 77.54    | 81.58     |
| WTI | 76.65 | 76.84    | 80.76     |

## **PRODUCTS**

|           | Last   | Week Ago | Month Ago |
|-----------|--------|----------|-----------|
| Gulf RBOB | 2.2088 | 2.2761   | 2.3879    |
| Gulf ULSD | 2.188  | 2.2807   | 2.3466    |
| NYH RBOB  | 2.3023 | 2.3706   | 2.4639    |
| NYH ULSD  | 2.2085 | 2.3232   | 2.4116    |
| USGC 3%   | 62.28  | 62.2     | 66.37     |