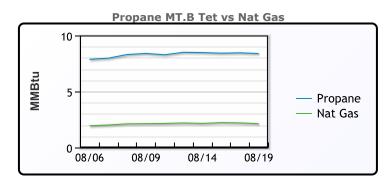

# NGLs

## MB

|                  | Last  | Week Ago | Month Ago |
|------------------|-------|----------|-----------|
| Butane           | 79.4  | 74       | 76.6      |
| IsoButane        | 109.6 | 110.9    | 109.1     |
| Natural Gasoline | 148.1 | 152.8    | 149.9     |
| Propane          | 77.1  | 77.8     | 77.5      |

# **MB NON**

|                  | Last  | Week Ago | Month Ago |
|------------------|-------|----------|-----------|
| Butane           | 99.4  | 94       | 96.6      |
| IsoButane        | 109.6 | 110.9    | 109.1     |
| Natural Gasoline | 148.1 | 152.8    | 149.9     |
| Propane          | 75.6  | 76       | 78.4      |

#### **CONWAY**

|                  | Lock | Wools Ago | Month Ago |
|------------------|------|-----------|-----------|
|                  | Last | Week Ago  | Month Ago |
| Butane           | 96.8 | 90.4      | 92.3      |
| IsoButane        | 117  | 118       | 115       |
| Natural Gasoline | 148  | 154.5     | 149       |
| Propane          | 73.8 | 74.9      | 75.3      |