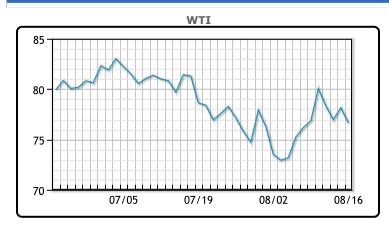

Market Commentary

Oil prices fell today closing out a volatile week little changed. On Thursday, data from China showed its economy lost momentum in July, with new home prices falling at the fastest pace in nine years, industrial output slowing and unemployment rising. That has stoked worries among traders about a slump in demand from the top oil importer, where refineries sharply cut crude processing rates last month on tepid fuel demand. "It has been a volatile week in oil markets: on one hand you had fears of supply disruptions from a wider Middle East war, but on the other, slowing growth in China forced revisions of demand forecasts," said Andrew Lipow, president of energy consultancy Lipow Oil Associates. WTI traded down \$1.51 or -1.9% to close at \$76.65. Brent traded down \$1.36 or -1.7% to close at \$79.68.

## **CRUDE**

|     | Last  | Week Ago | Month Ago |
|-----|-------|----------|-----------|
| ANS | 80.04 | 81.12    | 84.57     |
| BLS | 73.2  | 73.14    | 68.65     |
| LLS | 77.9  | 78.97    | 83.46     |
| Mid | 77.31 | 77.54    | 81.58     |
| WTI | 76.65 | 76.84    | 80.76     |