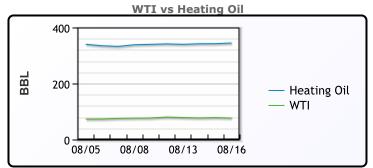

## **CRUDE**

|     | Last  | Week Ago | Month Ago |
|-----|-------|----------|-----------|
| ANS | 80.04 | 81.12    | 84.57     |
| BLS | 73.2  | 73.14    | 68.65     |
| LLS | 77.9  | 78.97    | 83.46     |
| Mid | 77.31 | 77.54    | 81.58     |
| WTI | 76.65 | 76.84    | 80.76     |

## **PRODUCTS**

|           | Last   | Week Ago | Month Ago |
|-----------|--------|----------|-----------|
| Gulf RBOB | 2.2427 | 2.4078   | 2.4       |
| Gulf ULSD | 2.2487 | 2.2247   | 2.3963    |
| NYH RBOB  | 2.3517 | 2.4283   | 2.487     |
| NYH ULSD  | 2.2812 | 2.2897   | 2.4673    |
| USGC 3%   | 62.28  | 62.2     | 66.37     |