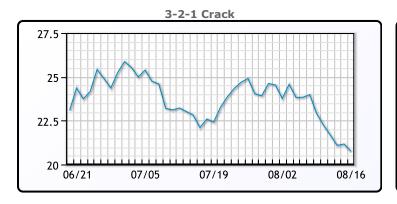

## **CRUDE**

|     | Last  | Week Ago | Month Ago |
|-----|-------|----------|-----------|
| ANS | 80.04 | 81.12    | 84.57     |
| BLS | 73.2  | 73.14    | 68.65     |
| LLS | 77.9  | 78.97    | 83.46     |
| Mid | 77.31 | 77.54    | 81.58     |
| WTI | 76.65 | 76.84    | 80.76     |

## **PRODUCTS**

|           | Last   | Week Ago | Month Ago |
|-----------|--------|----------|-----------|
| Gulf RBOB | 2.2427 | 2.4078   | 2.4       |
| Gulf ULSD | 2.2487 | 2.2247   | 2.3963    |
| NYH RBOB  | 2.3517 | 2.4283   | 2.487     |
| NYH ULSD  | 2.2812 | 2.2897   | 2.4673    |
| USGC 3%   | 62.28  | 62.2     | 66.37     |