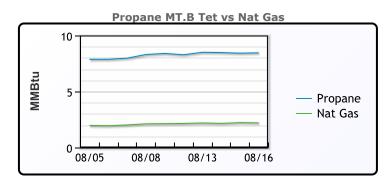

## NGLs

## MB

|                  | Last  | Week Ago | Month Ago |
|------------------|-------|----------|-----------|
| Butane           | 79.4  | 71.5     | 76        |
| IsoButane        | 109.8 | 107.5    | 106.3     |
| Natural Gasoline | 149.3 | 149.3    | 153.4     |
| Propane          | 76.8  | 75.8     | 77.8      |

# **MB NON**

|                  | Last  | Week Ago | Month Ago |
|------------------|-------|----------|-----------|
| Butane           | 99.4  | 91.5     | 96        |
| IsoButane        | 109.8 | 107.5    | 106.3     |
| Natural Gasoline | 149.3 | 149.3    | 153.4     |
| Propane          | 75    | 74.5     | 78.5      |