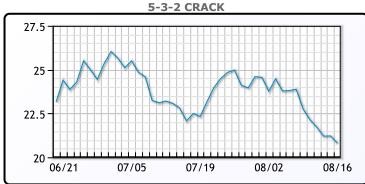

ncy Lipow Oil Associates. WTI traded down \$1.51 or -1.9% to close at \$76.65. Brent traded down \$1.36 or -1.7% to close at \$79.68.

# **Crude & Product Markets**





## **CRUDE**

|     | Last  | Week Ago | Month Ago |
|-----|-------|----------|-----------|
| ANS | 80.04 | 81.12    | 84.57     |
| BLS | 73.2  | 73.14    | 68.65     |
| LLS | 77.9  | 78.97    | 83.46     |
| Mid | 77.31 | 77.54    | 81.58     |
| WTI | 76.65 | 76.84    | 80.76     |

## **PRODUCTS**

|           | Last   | Week Ago | Month Ago |
|-----------|--------|----------|-----------|
| Gulf RBOB | 2.2427 | 2.4078   | 2.4       |
| Gulf ULSD | 2.2487 | 2.2247   | 2.3963    |
| NYH RBOB  | 2.3517 | 2.4283   | 2.487     |
| NYH ULSD  | 2.2812 | 2.2897   | 2.4673    |
| USGC 3%   | 62.28  | 62.2     | 66.37     |









## NGLs

## MB

|                  | Last  | Week Ago | Month Ago |
|------------------|-------|----------|-----------|
| Butane           | 79.4  | 71.5     | 76        |
| IsoButane        | 109.8 | 107.5    | 106.3     |
| Natural Gasoline | 149.3 | 149.3    | 153.4     |
| Propane          | 76.8  | 75.8     | 77.8      |

# **MB NON**

|                  | Last  | Week Ago | Month Ago |
|------------------|-------|----------|-----------|
| Butane           | 99.4  | 91.5     | 96        |
| IsoButane        | 109.8 | 107.5    | 106.3     |
| Natural Gasoline | 149.3 | 149.3    | 153.4     |
| Propane          | 75    | 74.5     | 78.5      |

#### **CONWAY**

|                  | Last | Week Ago | Month Ago |
|------------------|------|----------|-----------|
| Butane