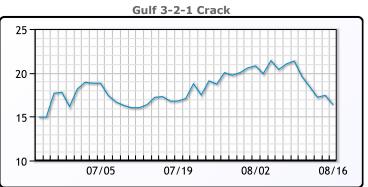

## **PRODUCTS**

|           | Last   | Week Ago | Month Ago |
|-----------|--------|----------|-----------|
| Gulf RBOB | 2.2427 | 2.4078   | 2.4       |
| Gulf ULSD | 2.2487 | 2.2247   | 2.3963    |
| NYH RBOB  | 2.3517 | 2.4283   | 2.487     |
| NYH ULSD  | 2.2812 | 2.2897   | 2.4673    |
| USGC 3%   | 62.28  | 62.2     | 66.37     |