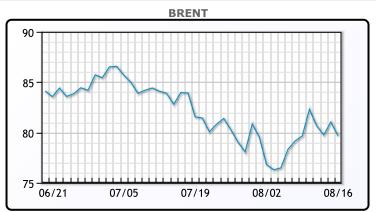

Market Commentary

Oil prices fell today closing out a volatile week little changed. On Thursday, data from China showed its economy lost momentum in July, with new home prices falling at the fastest pace in nine years, industrial output slowing and unemployment rising. That has stoked worries among traders about a slump in demand from the top oil importer, where refineries sharply cut crude processing rates last month on tepid fuel demand. "It has been a volatile week in oil markets: on one hand you had fears of supply disruptions from a wider Middle East war, but on the other, slowing growth in China forced revisions of demand forecasts," said Andrew Lipow, president of energy consultancy Lipow Oil Associates. WTI traded down \$1.51 or -1.9% to close at \$76.65. Brent traded down \$1.36 or -1.7% to close at \$79.68.

## **CRUDE**

|     | Last  | Week Ago | Month Ago |
|-----|-------|----------|-----------|
| ANS | 80.04 | 81.12    | 84.57     |
| BLS | 73.2  | 73.14    | 68.65     |
| LLS | 77.9  | 78.97    | 83.46     |
| Mid | 77.31 | 77.54    | 81.58     |
| WTI | 76.65 | 76.84    | 80.76     |