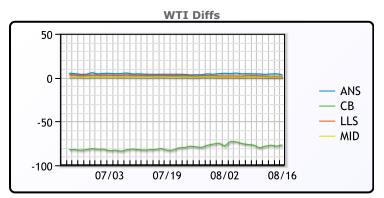

## **CRUDE**

|     | Last  | Week Ago | Month Ago |
|-----|-------|----------|-----------|
| ANS | 80.04 | 81.12    | 84.57     |
| BLS | 73.2  | 73.14    | 68.65     |
| LLS | 77.9  | 78.97    | 83.46     |
| Mid | 77.31 | 77.54    | 81.58     |
| WTI | 76.65 | 76.84    | 80.76     |