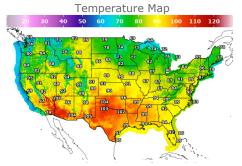

# **Weather Data**

| City         | HIGH °F | LOW °F |
|--------------|---------|--------|
| Calgary      | 64      | 53     |
| Conway       | 76      | 62     |
| Cushing      | 99      | 75     |
| Denver       | 92      | 69     |
| Houston      | 100     | 82     |
| Mont Belvieu | 94      | 80     |
| Sarnia       | 75      | 67     |
| Williston    | 82      | 61     |
|              |         |        |