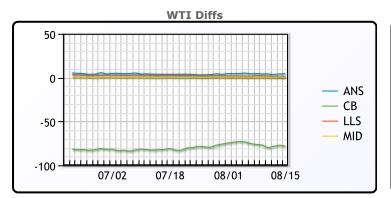

## **CRUDE**

|     | Last  | Week Ago | Month Ago |
|-----|-------|----------|-----------|
| ANS | 82.61 | 81.12    | 85.68     |
| BLS | 73.2  | 73.14    | 68.65     |
| LLS | 79.41 | 78.97    | 84.55     |
| Mid | 78.72 | 77.54    | 82.62     |
| WTI | 78.16 | 76.84    | 81.91     |