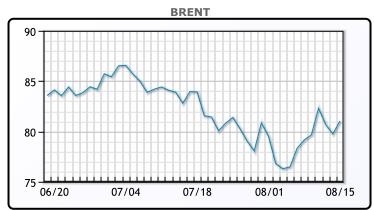

Market Commentary

Oil prices were higher today trading up after US economic data eased fears of a recession. Data showed U.S. retail sales rose more than expected in July. Another report showed a smaller-than-expected increase in the number of Americans filing for unemployment benefits. "The positive economic data serve as an indicator that we're heading towards a soft landing," said Bob Yawger, director of energy futures at Mizuho in New York. The Russia-Ukraine conflict also kept prices elevated. Russia said on Thursday it would beef up border defenses, improve command and control and send in additional forces, days after Ukraine made the biggest attack on its sovereign territory since World War Two. WTI traded down \$1.18 or -1.53% to close at \$78.16. Brent traded down \$1.28 or -1.6% to close at \$81.04.

## **CRUDE**

|     | Last  | Week Ago | Month Ago |
|-----|-------|----------|-----------|
| ANS | 82.61 | 81.12    | 85.68     |
| BLS | 73.2  | 73.14    | 68.65     |
| LLS | 79.41 | 78.97    | 84.55     |
| Mid | 78.72 | 77.54    | 82.62     |
| WTI | 78.16 | 76.84    | 81.91     |