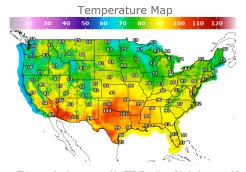

# **Weather Data**

| City         | HIGH °F | LOW °F |
|--------------|---------|--------|
| Calgary      | 77      | 58     |
| Conway       | 66      | 62     |
| Cushing      | 99      | 74     |
| Denver       | 87      | 65     |
| Houston      | 96      | 82     |
| Mont Belvieu | 94      | 80     |
| Sarnia       | 80      | 58     |
| Williston    | 84      | 63     |