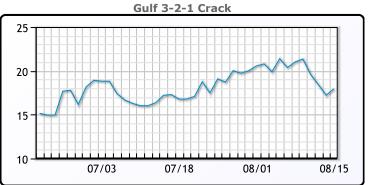

since World War Two. WTI traded down \$1.18 or -1.53% to close at \$78.16. Brent traded down \$1.28 or -1.6% to close at \$81.04.

# **Crude & Product Markets**





## **CRUDE**

|     | Last  | Week Ago | Month Ago |
|-----|-------|----------|-----------|
| ANS | 82.61 | 81.12    | 85.68     |
| BLS | 73.2  | 73.14    | 68.65     |
| LLS | 79.41 | 78.97    | 84.55     |
| Mid | 78.72 | 77.54    | 82.62     |
| WTI | 78.16 | 76.84    | 81.91     |

## **PRODUCTS**

|           | Last   | Week Ago | Month Ago |
|-----------|--------|----------|-----------|
| Gulf RBOB | 2.2905 | 2.4078   | 2.4141    |
| Gulf ULSD | 2.2889 | 2.2247   | 2.4401    |
| NYH RBOB  | 2.402  | 2.4283   | 2.5116    |
| NYH ULSD  | 2.3454 | 2.2897   | 2.5026    |
| USGC 3%   | 62.36  | 62.2     | 67.59     |









#### NGLs

#### MB

|                  | Last  | Week Ago | Month Ago |
|------------------|-------|----------|-----------|
| Butane           | 78.5  | 72.9     | 76        |
| IsoButane        | 109.8 | 110.1    | 108.5     |
| Natural Gasoline | 153   | 149.3    | 155.8     |
| Propane          | 77.4  | 76.9     | 78.5      |

# **MB NON**

|                  | Last  | Week Ago | Month Ago |
|------------------|-------|----------|-----------|
| Butane           | 98.5  | 92.9     | 96        |
| IsoButane        | 109.8 | 110.3    | 108.5     |
| Natural Gasoline | 152.5 | 149.3    | 155.8     |
| Propane          | 75.6  | 75.9     | 79.3      |

#### **CONWAY**

|                  | Last | Week Ago | Month Ago |
|------------------|------|----------|-----------|
| Butane