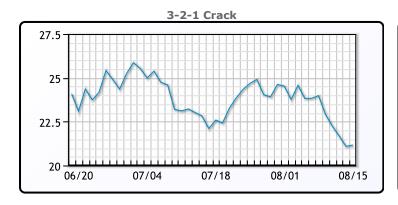

y since World War Two. WTI traded down \$1.18 or -1.53% to close at \$78.16. Brent traded down \$1.28 or -1.6% to close at \$81.04.

# **Crude & Product Markets**





## **CRUDE**

|     | Last  | Week Ago | Month Ago |
|-----|-------|----------|-----------|
| ANS | 82.61 | 81.12    | 85.68     |
| BLS | 73.2  | 73.14    | 68.65     |
| LLS | 79.41 | 78.97    | 84.55     |
| Mid | 78.72 | 77.54    | 82.62     |
| WTI | 78.16 | 76.84    | 81.91     |

## **PRODUCTS**

|           | Last   | Week Ago | Month Ago |
|-----------|--------|----------|-----------|
| Gulf RBOB | 2.2905 | 2.4078   | 2.4141    |
| Gulf ULSD | 2.2889 | 2.2247   | 2.4401    |
| NYH RBOB  | 2.402  | 2.4283   | 2.5116    |
| NYH ULSD  | 2.3454 | 2.2897   | 2.5026    |
| USGC 3%   | 62.36  | 62.2     | 67.59     |









#### NGLs

#### MB

|                  | Last  | Week Ago | Month Ago |
|------------------|-------|----------|-----------|
| Butane           | 78.5  | 72.9     | 76        |
| IsoButane        | 109.8 | 110.1    | 108.5     |
| Natural Gasoline | 153   | 149.3    | 155.8     |
| Propane          | 77.4  | 76.9     | 78.5      |

# **MB NON**

|                  | Last  | Week Ago | Month Ago |
|------------------|-------|----------|-----------|
| Butane           | 98.5  | 92.9     | 96        |
| IsoButane        | 109.8 | 110.3    | 108.5     |
| Natural Gasoline | 152.5 | 149.3    | 155.8     |
| Propane          | 75.6  | 75.9     | 79.3      |

#### **CONWAY**

|                  | Last | Week Ago | Month Ago |
|------------------|------|----------|-----------|
| Butane