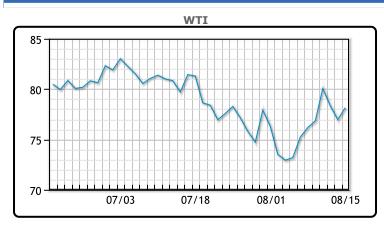

Market Commentary

Oil prices were higher today trading up after US economic data eased fears of a recession. Data showed U.S. retail sales rose more than expected in July. Another report showed a smaller-than-expected increase in the number of Americans filing for unemployment benefits. "The positive economic data serve as an indicator that we're heading towards a soft landing," said Bob Yawger, director of energy futures at Mizuho in New York. The Russia-Ukraine conflict also kept prices elevated. Russia said on Thursday it would beef up border defenses, improve command and control and send in additional forces, days after Ukraine made the biggest attack on its sovereign territory since World War Two. WTI traded down \$1.18 or -1.53% to close at \$78.16. Brent traded down \$1.28 or -1.6% to close at \$81.04.

## **CRUDE**

|     | Last  | Week Ago | Month Ago |
|-----|-------|----------|-----------|
| ANS | 82.61 | 81.12    | 85.68     |
| BLS | 73.2  | 73.14    | 68.65     |
| LLS | 79.41 | 78.97    | 84.55     |
| Mid | 78.72 | 77.54    | 82.62     |
| WTI | 78.16 | 76.84    | 81.91     |