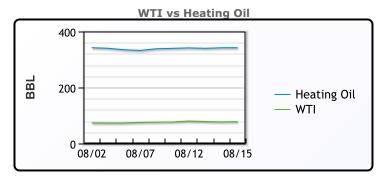

## **CRUDE**

|     | Last  | Week Ago | Month Ago |
|-----|-------|----------|-----------|
| ANS | 82.61 | 81.12    | 85.68     |
| BLS | 73.2  | 73.14    | 68.65     |
| LLS | 79.41 | 78.97    | 84.55     |
| Mid | 78.72 | 77.54    | 82.62     |
| WTI | 78.16 | 76.84    | 81.91     |

## **PRODUCTS**

|           | Last   | Week Ago | Month Ago |
|-----------|--------|----------|-----------|
| Gulf RBOB | 2.2905 | 2.4078   | 2.4141    |
| Gulf ULSD | 2.2889 | 2.2247   | 2.4401    |
| NYH RBOB  | 2.402  | 2.4283   | 2.5116    |
| NYH ULSD  | 2.3454 | 2.2897   | 2.5026    |
| USGC 3%   | 62.36  | 62.2     | 67.59     |