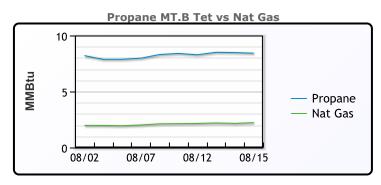

#### NGLs

#### MB

|                  | Last  | Week Ago | Month Ago |
|------------------|-------|----------|-----------|
| Butane           | 78.5  | 72.9     | 76        |
| IsoButane        | 109.8 | 110.1    | 108.5     |
| Natural Gasoline | 153   | 149.3    | 155.8     |
| Propane          | 77.4  | 76.9     | 78.5      |