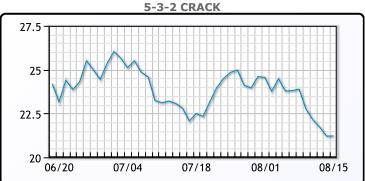

ory since World War Two. WTI traded down \$1.18 or -1.53% to close at \$78.16. Brent traded down \$1.28 or -1.6% to close at \$81.04.

# **Crude & Product Markets**





## **CRUDE**

|     | Last  | Week Ago | Month Ago |
|-----|-------|----------|-----------|
| ANS | 82.61 | 81.12    | 85.68     |
| BLS | 73.2  | 73.14    | 68.65     |
| LLS | 79.41 | 78.97    | 84.55     |
| Mid | 78.72 | 77.54    | 82.62     |
| WTI | 78.16 | 76.84    | 81.91     |

## **PRODUCTS**

|           | Last   | Week Ago | Month Ago |
|-----------|--------|----------|-----------|
| Gulf RBOB | 2.2905 | 2.4078   | 2.4141    |
| Gulf ULSD | 2.2889 | 2.2247   | 2.4401    |
| NYH RBOB  | 2.402  | 2.4283   | 2.5116    |
| NYH ULSD  | 2.3454 | 2.2897   | 2.5026    |
| USGC 3%   | 62.36  | 62.2     | 67.59     |









#### NGLs

#### MB

|                  | Last  | Week Ago | Month Ago |
|------------------|-------|----------|-----------|
| Butane           | 78.5  | 72.9     | 76        |
| IsoButane        | 109.8 | 110.1    | 108.5     |
| Natural Gasoline | 153   | 149.3    | 155.8     |
| Propane          | 77.4  | 76.9     | 78.5      |

# **MB NON**

|                  | Last  | Week Ago | Month Ago |
|------------------|-------|----------|-----------|
| Butane           | 98.5  | 92.9     | 96        |
| IsoButane        | 109.8 | 110.3    | 108.5     |
| Natural Gasoline | 152.5 | 149.3    | 155.8     |
| Propane          | 75.6  | 75.9     | 79.3      |

#### **CONWAY**

|                  | Last | Week Ago | Month Ago |
|------------------|------|----------|-----------|
| Butane