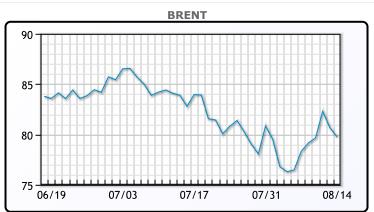

Market Commentary

Oil prices were lower today as crude inventories unexpectedly rose last week. Crude inventories rose 1.4MM/bbls, compared to estimates for a 2.2MM/bbls drop. "That six week draw was a pretty impressive but that's in the rearview mirror. The fact that we snapped the streak should weigh on prices a little bit," said Robert Yawger, director of energy futures at Mizuho in New York. Gasoline and distillate inventories also fell more than expected. U.S. consumer prices rose moderately in July and the annual increase in inflation slowed to below 3% for the first time since early 2021, strengthening expectations the Federal Reserve will cut interest rates next month. WTI traded down \$1.37 or -1.8% to close at \$76.98. Brent traded down \$0.93 or -1.15% to close at \$79.76.

## **CRUDE**

|     | Last  | Week Ago | Month Ago |
|-----|-------|----------|-----------|
| ANS | 81.17 | 81.12    | 86.07     |
| BLS | 73.2  | 73.14    | 68.65     |
| LLS | 78.23 | 78.97    | 84.81     |
| Mid | 77.67 | 77.54    | 82.68     |
| WTI | 76.98 | 76.84    | 82.21     |