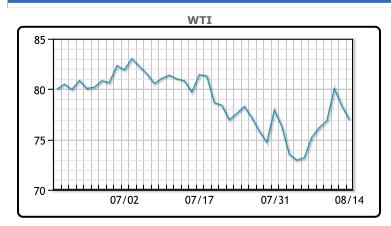

Market Commentary

Oil prices were lower today as crude inventories unexpectedly rose last week. Crude inventories rose 1.4MM/bbls, compared to estimates for a 2.2MM/bbls drop. "That six week draw was a pretty impressive but that's in the rearview mirror. The fact that we snapped the streak should weigh on prices a little bit," said Robert Yawger, director of energy futures at Mizuho in New York. Gasoline and distillate inventories also fell more than expected. U.S. consumer prices rose moderately in July and the annual increase in inflation slowed to below 3% for the first time since early 2021, strengthening expectations the Federal Reserve will cut interest rates next month. WTI traded down \$1.37 or -1.8% to close at \$76.98. Brent traded down \$0.93 or -1.15% to close at \$79.76.

## **CRUDE**

|     | Last  | Week Ago | Month Ago |
|-----|-------|----------|-----------|
| ANS | 81.17 | 81.12    | 86.07     |
| BLS | 73.2  | 73.14    | 68.65     |
| LLS | 78.23 | 78.97    | 84.81     |
| Mid | 77.67 | 77.54    | 82.68     |
| WTI | 76.98 | 76.84    | 82.21     |