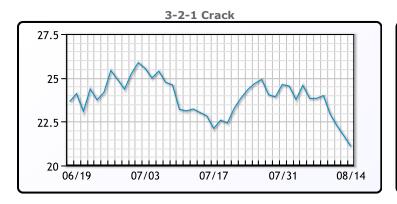

## **Crude & Product Markets**

## **CRUDE**

|     | Last  | Week Ago | Month Ago |
|-----|-------|----------|-----------|
| ANS | 81.17 | 81.12    | 86.07     |
| BLS | 73.2  | 73.14    | 68.65     |
| LLS | 78.23 | 78.97    | 84.81     |
| Mid | 77.67 | 77.54    | 82.68     |
| WTI | 76.98 | 76.84    | 82.21     |

## **PRODUCTS**

|           | Last   | Week Ago | Month Ago |
|-----------|--------|----------|-----------|
| Gulf RBOB | 2.2761 | 2.4078   | 2.3953    |
| Gulf ULSD | 2.2807 | 2.2247   | 2.4366    |
| NYH RBOB  | 2.3706 | 2.4283   | 2.5368    |
| NYH ULSD  | 2.3232 | 2.2897   | 2.4971    |
| USGC 3%   | 62.36  | 62.2     | 67.59     |