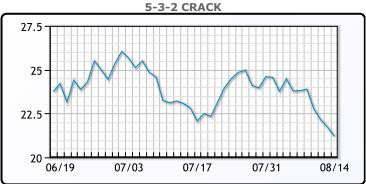

erest rates next month. WTI traded down \$1.37 or -1.8% to close at \$76.98. Brent traded down \$0.93 or -1.15% to close at \$79.76.

## **Crude & Product Markets**





## **CRUDE**

|     | Last  | Week Ago | Month Ago |
|-----|-------|----------|-----------|
| ANS | 81.17 | 81.12    | 86.07     |
| BLS | 73.2  | 73.14    | 68.65     |
| LLS | 78.23 | 78.97    | 84.81     |
| Mid | 77.67 | 77.54    | 82.68     |
| WTI | 76.98 | 76.84    | 82.21     |

## **PRODUCTS**

|           | Last   | Week Ago | Month Ago |
|-----------|--------|----------|-----------|
| Gulf RBOB | 2.2761 | 2.4078   | 2.3953    |
| Gulf ULSD | 2.2807 | 2.2247   | 2.4366    |
| NYH RBOB  | 2.3706 | 2.4283   | 2.5368    |
| NYH ULSD  | 2.3232 | 2.2897   | 2.4971    |
| USGC 3%   | 62.36  | 62.2     | 67.59     |









#### NGLs

#### MB

|                  | Last  | Week Ago | Month Ago |
|------------------|-------|----------|-----------|
| Butane           | 95.1  | 72       | 77        |
| IsoButane        | 109   | 110.8    | 109.9     |
| Natural Gasoline | 149.4 | 148.3    | 156.8     |
| Propane          | 77.1  | 76       | 80        |

## **MB NON**

|                  | Last  | Week Ago | Month Ago |
|------------------|-------|----------|-----------|
| Butane           | 95.1  | 92       | 97        |
| IsoButane        | 109   | 110.8    | 109.9     |
| Natural Gasoline | 149.4 | 148.3    | 156.8     |
| Propane          | 75.5  | 75       | 80.8      |

#### **CONWAY**

|                  | Last  | Week Ago | Month Ago |
|------------------|-------|----------|-----------|
| Butane