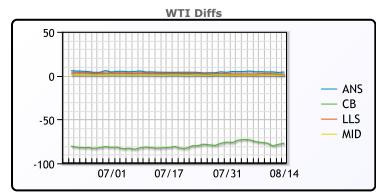

## **CRUDE**

|     | Last  | Week Ago | Month Ago |
|-----|-------|----------|-----------|
| ANS | 81.17 | 81.12    | 86.07     |
| BLS | 73.2  | 73.14    | 68.65     |
| LLS | 78.23 | 78.97    | 84.81     |
| Mid | 77.67 | 77.54    | 82.68     |
| WTI | 76.98 | 76.84    | 82.21     |