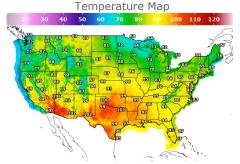

## **Weather Data**

| City         | HIGH °F | LOW °F |
|--------------|---------|--------|
| Calgary      | 80      | 53     |
| Conway       | 83      | 63     |
| Cushing      | 98      | 77     |
| Denver       | 89      | 66     |
| Houston      | 99      | 82     |
| Mont Belvieu | 92      | 80     |
| Sarnia       | 76      | 60     |
| Williston    | 79      | 64     |