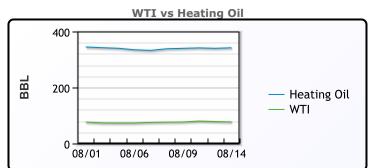

## **CRUDE**

|     | Last  | Week Ago | Month Ago |
|-----|-------|----------|-----------|
| ANS | 81.17 | 81.12    | 86.07     |
| BLS | 73.2  | 73.14    | 68.65     |
| LLS | 78.23 | 78.97    | 84.81     |
| Mid | 77.67 | 77.54    | 82.68     |
| WTI | 76.98 | 76.84    | 82.21     |

## **PRODUCTS**

|           | Last   | Week Ago | Month Ago |
|-----------|--------|----------|-----------|
| Gulf RBOB | 2.2761 | 2.4078   | 2.3953    |
| Gulf ULSD | 2.2807 | 2.2247   | 2.4366    |
| NYH RBOB  | 2.3706 | 2.4283   | 2.5368    |
| NYH ULSD  | 2.3232 | 2.2897   | 2.4971    |
| USGC 3%   | 62.36  | 62.2     | 67.59     |