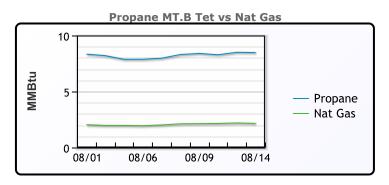

#### NGLs

#### MB

|                  | Last  | Week Ago | Month Ago |
|------------------|-------|----------|-----------|
| Butane           | 95.1  | 72       | 77        |
| IsoButane        | 109   | 110.8    | 109.9     |
| Natural Gasoline | 149.4 | 148.3    | 156.8     |
| Propane          | 77.1  | 76       | 80        |

## **MB NON**

|                  | Last  | Week Ago | Month Ago |
|------------------|-------|----------|-----------|
| Butane           | 95.1  | 92       | 97        |
| IsoButane        | 109   | 110.8    | 109.9     |
| Natural Gasoline | 149.4 | 148.3    | 156.8     |
| Propane          | 75.5  | 75       | 80.8      |