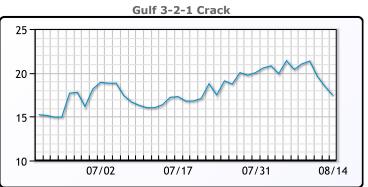

## **Crude & Product Markets**

## **CRUDE**

|     | Last  | Week Ago | Month Ago |
|-----|-------|----------|-----------|
| ANS | 81.17 | 81.12    | 86.07     |
| BLS | 73.2  | 73.14    | 68.65     |
| LLS | 78.23 | 78.97    | 84.81     |
| Mid | 77.67 | 77.54    | 82.68     |
| WTI | 76.98 | 76.84    | 82.21     |

## **PRODUCTS**

|           | Last   | Week Ago | Month Ago |
|-----------|--------|----------|-----------|
| Gulf RBOB | 2.2761 | 2.4078   | 2.3953    |
| Gulf ULSD | 2.2807 | 2.2247   | 2.4366    |
| NYH RBOB  | 2.3706 | 2.4283   | 2.5368    |
| NYH ULSD  | 2.3232 | 2.2897   | 2.4971    |
| USGC 3%   | 62.36  | 62.2     | 67.59     |