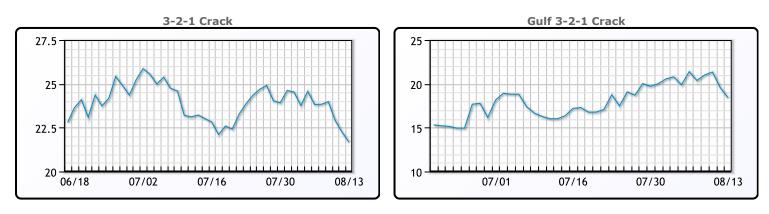

## **Crude & Product Markets**

## CRUDE

|     | Last  | Week Ago | Month Ago |
|-----|-------|----------|-----------|
| ANS | 81.98 | 80.76    | 86.07     |
| BLS | 73.2  | 73.14    | 68.65     |
| LLS | 79.85 | 78.49    | 84.81     |
| Mid | 78.83 | 76.89    | 82.68     |
| WTI | 78.35 | 76.19    | 82.21     |

## PRODUCTS

|           | Last   | Week Ago | Month Ago |
|-----------|--------|----------|-----------|
| Gulf RBOB | 2.3172 | 2.4392   | 2.3953    |
| Gulf ULSD | 2.2992 | 2.2528   | 2.4366    |
| NYH RBOB  | 2.4422 | 2.4372   | 2.5368    |
| NYH ULSD  | 2.3392 | 2.3028   | 2.4971    |
| USGC 3%   | 63.3   | 61.61    | 67.59     |