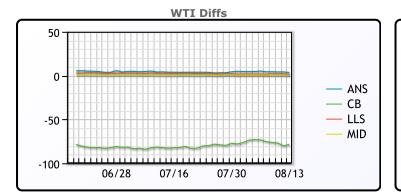

## CRUDE

|     | Last  | Week Ago | Month Ago |
|-----|-------|----------|-----------|
| ANS | 81.98 | 80.76    | 86.07     |
| BLS | 73.2  | 73.14    | 68.65     |
| LLS | 79.85 | 78.49    | 84.81     |
| Mid | 78.83 | 76.89    | 82.68     |
| WTI | 78.35 | 76.19    | 82.21     |