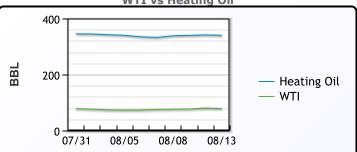

## CRUDE

|     | Last  | Week Ago | Month Ago |
|-----|-------|----------|-----------|
| ANS | 81.98 | 80.76    | 86.07     |
| BLS | 73.2  | 73.14    | 68.65     |
| LLS | 79.85 | 78.49    | 84.81     |
| Mid | 78.83 | 76.89    | 82.68     |
| WTI | 78.35 | 76.19    | 82.21     |

WTI vs Heating Oil