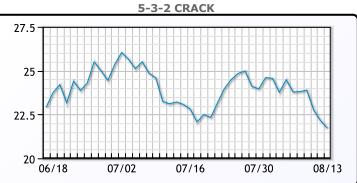

71 or -2.14% to close at \$78.35. Brent traded down \$1.61 or  |
| -1.96% to close at \$80.69.                                             |

## **Crude & Product Markets**



## CRUDE

|     | Last  | Week Ago | Month Ago |
|-----|-------|----------|-----------|
| ANS | 81.98 | 80.76    | 86.07     |
| BLS | 73.2  | 73.14    | 68.65     |
| LLS | 79.85 | 78.49    | 84.81     |
| Mid | 78.83 | 76.89    | 82.68     |
| WTI | 78.35 | 76.19    | 82.21     |





## PRODUCTS

|           | Last   | Week Ago | Month Ago |
|-----------|--------|----------|-----------|
| Gulf RBOB | 2.3172 | 2.4392   | 2.3953    |
| Gulf ULSD | 2.2992 | 2.2528   | 2.4366    |
| NYH RBOB  | 2.4422 | 2.4372   | 2.5368    |
| NYH ULSD  | 2.3392 | 2.3028   | 2.4971    |
| USGC 3%   | 63.3   | 61.61    | 67.59     |



# This report has been prepared by PFL Petroleum Limited personnel for your information only and the views expressed are intended to provide market commentary and are not recommendations. This report is not an offer to sell or a solicitation of any offer to buy any security. The information contained herein has been compiled by PFL from sources believed to be reliable, but no representation or warranty, express or implied, is made by PFL Petroleum Limited, its affiliates or any other person as to its accuracy, completeness or correctness. Copyright 2017 PFL Petroleum Limited. All Rights Reserved





#### MB Last Week Ago **Month Ago** Butane 88 84 88.125 109.75 109 IsoButane 108.5 Natural Gasoline 151 146 156.8 Propane 77.75 73.25 80

**MB NON** 

|                  | Last  | Week Ago |