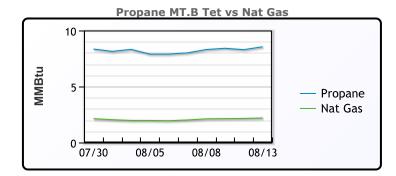

#### MB Last Week Ago **Month Ago** Butane 88 84 88.125 109.75 109 IsoButane 108.5 Natural Gasoline 151 146 156.8 Propane 77.75 73.25 80

**MB NON** 

|                  | Last  | Week Ago | Month Ago |
|------------------|-------|----------|-----------|
| Butane           | 94    | 90       | 97.125    |
| IsoButane        | 108.5 | 109.75   | 109       |
| Natural Gasoline | 151   | 145.75   | 156.5     |
| Propane          | 75.9  | 72.3     | 80.8      |