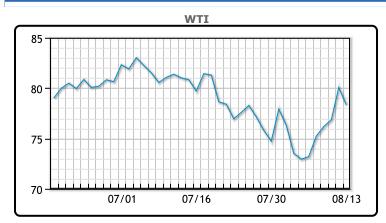

| Market Commentary                                                       |
|-------------------------------------------------------------------------|
| Oil prices were lower today trading down as traders grew less nervous   |
| about escalation and a wider conflict in the Middle East. "The markets  |
| had priced in an imminent attack by Iran against Israel within 24 to 48 |
| hours," said Phil Flynn, senior analyst at Price Futures Group. "That   |
| hasn't happened. The market is taking that risk premium out of the      |
| price for crude." the Organization of the Petroleum Exporting           |
| Countries cut expected demand in 2024 even though the group and its     |
| allies, known as OPEC+, aim to raise output from October. The           |
| International Energy Agency kept its 2024 global oil demand growth      |
| forecast unchanged but trimmed its 2025 estimate, citing the impact     |
| of lackluster Chinese consumption on economic growth. WTI traded        |
| down \$1.71 or -2.14% to close at \$78.35. Brent traded down \$1.61 or  |
| -1.96% to close at \$80.69.                                             |

## CRUDE

|     | Last  | Week Ago | Month Ago |
|-----|-------|----------|-----------|
| ANS | 81.98 | 80.76    | 86.07     |
| BLS | 73.2  | 73.14    | 68.65     |
| LLS | 79.85 | 78.49    | 84.81     |
| Mid | 78.83 | 76.89    | 82.68     |
| WTI | 78.35 | 76.19    | 82.21     |