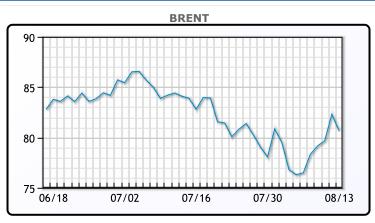

| Market Commentary                                                       |
|-------------------------------------------------------------------------|
| Oil prices were lower today trading down as traders grew less nervous   |
| about escalation and a wider conflict in the Middle East. "The markets  |
| had priced in an imminent attack by Iran against Israel within 24 to 48 |
| hours," said Phil Flynn, senior analyst at Price Futures Group. "That   |
| hasn't happened. The market is taking that risk premium out of the      |
| price for crude." the Organization of the Petroleum Exporting           |
| Countries cut expected demand in 2024 even though the group and its     |
| allies, known as OPEC+, aim to raise output from October. The           |
| International Energy Agency kept its 2024 global oil demand growth      |
| forecast unchanged but trimmed its 2025 estimate, citing the impact     |
| of lackluster Chinese consumption on economic growth. WTI traded        |
| down \$1.71 or -2.14% to close at \$78.35. Brent traded down \$1.61 or  |
| -1.96% to close at \$80.69.                                             |

## CRUDE

|     | Last  | Week Ago | Month Ago |
|-----|-------|----------|-----------|
| ANS | 81.98 | 80.76    | 86.07     |
| BLS | 73.2  | 73.14    | 68.65     |
| LLS | 79.85 | 78.49    | 84.81     |
| Mid | 78.83 | 76.89    | 82.68     |
| WTI | 78.35 | 76.19    | 82.21     |