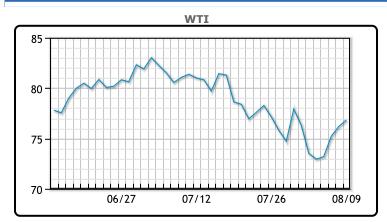

| Market Commentary                                                                                                                                                                                                                                                                                                                                                                                                                                                                                                                                                                                                                                                                                                                                                                                                                                                                                                                                                                                          |
|------------------------------------------------------------------------------------------------------------------------------------------------------------------------------------------------------------------------------------------------------------------------------------------------------------------------------------------------------------------------------------------------------------------------------------------------------------------------------------------------------------------------------------------------------------------------------------------------------------------------------------------------------------------------------------------------------------------------------------------------------------------------------------------------------------------------------------------------------------------------------------------------------------------------------------------------------------------------------------------------------------|
| Oil prices rallied today rising for a fifth consecutive session on expectations of a widening Middle East conflict. The U.S. Defense Department said over the weekend that it will send a guided missile submarine to the Middle East as the region braces for chaos. "We're piling assets one on top of the other and giving the impression that, if this turns hot, it could also turn ugly," said Bob Yawger, director of energy futures at Mizuho in New York. Such an assault could lead the United States to place embargos on Iranian crude exports, potentially affecting 1.5 million barrels per day of supply, Yawger added. Three U.S. central bankers said last week that inflation appeared to be cooling enough for the Federal Reserve to cut interest rates as soon as next month. Rate cuts tend to raise economic activity, which increases the use of energy sources such as oil. WTI traded up \$3.22 or 4.2% to close at \$80.06. Brent traded up \$2.64 or 3.3% to close at \$82.30. |

|     | Last  | Week Ago | Month Ago |
|-----|-------|----------|-----------|
| ANS | 80.76 | 78.13    | 87.66     |
| BLS | 73.2  | 73.14    | 68.65     |
| LLS | 78.49 | 75.42    | 85.33     |
| Mid | 76.89 | 74.32    | 83.18     |
| WTI | 76.19 | 73.52    | 82.33     |