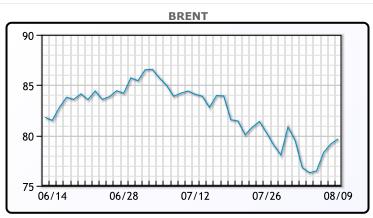

| Market Commentary                                                                                                                                                                                                                                                                                                                                                                                                                                                                                                                                                                                                                                                                                                                                                                                                                                                                                                                                                                                          |
|------------------------------------------------------------------------------------------------------------------------------------------------------------------------------------------------------------------------------------------------------------------------------------------------------------------------------------------------------------------------------------------------------------------------------------------------------------------------------------------------------------------------------------------------------------------------------------------------------------------------------------------------------------------------------------------------------------------------------------------------------------------------------------------------------------------------------------------------------------------------------------------------------------------------------------------------------------------------------------------------------------|
| Oil prices rallied today rising for a fifth consecutive session on expectations of a widening Middle East conflict. The U.S. Defense Department said over the weekend that it will send a guided missile submarine to the Middle East as the region braces for chaos. "We're piling assets one on top of the other and giving the impression that, if this turns hot, it could also turn ugly," said Bob Yawger, director of energy futures at Mizuho in New York. Such an assault could lead the United States to place embargos on Iranian crude exports, potentially affecting 1.5 million barrels per day of supply, Yawger added. Three U.S. central bankers said last week that inflation appeared to be cooling enough for the Federal Reserve to cut interest rates as soon as next month. Rate cuts tend to raise economic activity, which increases the use of energy sources such as oil. WTI traded up \$3.22 or 4.2% to close at \$80.06. Brent traded up \$2.64 or 3.3% to close at \$82.30. |