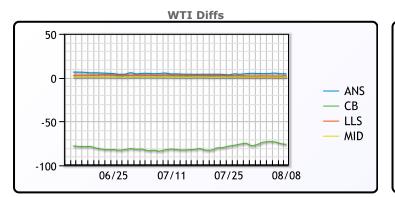

|     | Last  | Week Ago | Month Ago |
|-----|-------|----------|-----------|
| ANS | 80.76 | 78.13    | 87.66     |
| BLS | 73.2  | 73.14    | 68.65     |
| LLS | 78.49 | 75.42    | 85.33     |
| Mid | 76.89 | 74.32    | 83.18     |
| WTI | 76.19 | 73.52    | 82.33     |