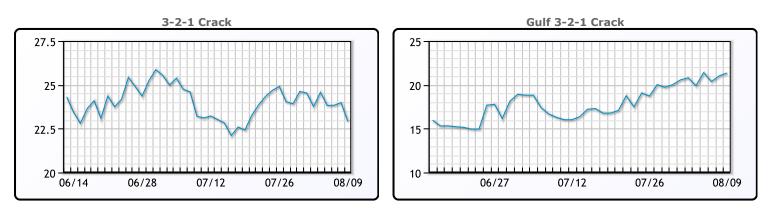

| Market Commentary                                                                                                                                                                                                                                                                                                                                                                                                                                                                                                                                                                                                                                                                                                                                                                                                                                                                                                                                                                                          |
|------------------------------------------------------------------------------------------------------------------------------------------------------------------------------------------------------------------------------------------------------------------------------------------------------------------------------------------------------------------------------------------------------------------------------------------------------------------------------------------------------------------------------------------------------------------------------------------------------------------------------------------------------------------------------------------------------------------------------------------------------------------------------------------------------------------------------------------------------------------------------------------------------------------------------------------------------------------------------------------------------------|
| Oil prices rallied today rising for a fifth consecutive session on expectations of a widening Middle East conflict. The U.S. Defense Department said over the weekend that it will send a guided missile submarine to the Middle East as the region braces for chaos. "We're piling assets one on top of the other and giving the impression that, if this turns hot, it could also turn ugly," said Bob Yawger, director of energy futures at Mizuho in New York. Such an assault could lead the United States to place embargos on Iranian crude exports, potentially affecting 1.5 million barrels per day of supply, Yawger added. Three U.S. central bankers said last week that inflation appeared to be cooling enough for the Federal Reserve to cut interest rates as soon as next month. Rate cuts tend to raise economic activity, which increases the use of energy sources such as oil. WTI traded up \$3.22 or 4.2% to close at \$80.06. Brent traded up \$2.64 or 3.3% to close at \$82.30. |