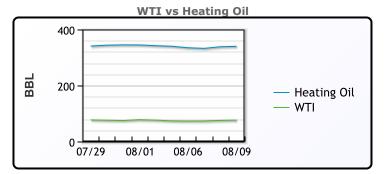

|     | Last  | Week Ago | Month Ago |
|-----|-------|----------|-----------|
| ANS | 80.76 | 78.13    | 87.66     |
| BLS | 73.2  | 73.14    | 68.65     |
| LLS | 78.49 | 75.42    | 85.33     |
| Mid | 76.89 | 74.32    | 83.18     |
| WTI | 76.19 | 73.52    | 82.33     |