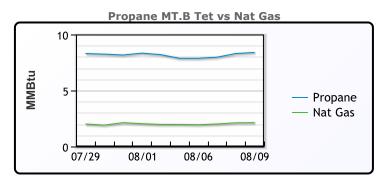

#### MB Last Week Ago **Month Ago** 71.5 71.3 78.8 Butane 107.5 108.6 118 IsoButane 156 Natural Gasoline 149.3 144.4 Propane 75.8 72.1 81.8

**MB NON** 

|                  | Last  | Week Ago | Month Ago |
|------------------|-------|----------|-----------|
| Butane           | 91.5  | 91.3     | 98.8      |
| IsoButane        | 107.5 | 108.6    | 118       |
| Natural Gasoline | 149.3 | 144.4    | 156       |
| Propane          | 74.5  | 71.8     | 82.5      |