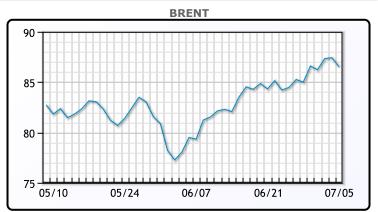

Brent crude futures settled down US \$89 cents per barrel, or 1.02% lower, to US \$86.54 a barrel, after reaching their highest since April earlier in the session. U.S. West Texas Intermediate (WTI) crude futures settled at \$83.16 a barrel, down 72 cents, or 0.9%. Could be an interesting day on Monday. We hope that everyone had a great 4th of July.

## **CRUDE**

|     | Last  | Week Ago | Month Ago |
|-----|-------|----------|-----------|
| ANS | 88.59 | 86.43    | 81.44     |
| BLS | 73.2  | 73.14    | 68.65     |
| LLS | 86.48 | 84.54    | 76.69     |
| Mid | 84.69 | 82.49    | 75.02     |
| WTI | 83.88 | 81.54    | 74.22     |