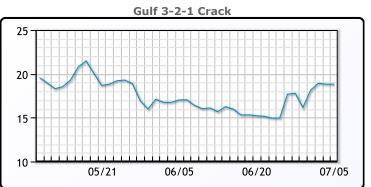

## **Crude & Product Markets**

## **CRUDE**

|     | Last  | Week Ago | Month Ago |
|-----|-------|----------|-----------|
| ANS | 88.59 | 86.43    | 81.44     |
| BLS | 73.2  | 73.14    | 68.65     |
| LLS | 86.48 | 84.54    | 76.69     |
| Mid | 84.69 | 82.49    | 75.02     |
| WTI | 83.88 | 81.54    | 74.22     |

## **PRODUCTS**

|           | Last   | Week Ago | Month Ago |
|-----------|--------|----------|-----------|
| Gulf RBOB | 2.4788 | 2.3665   | 2.2256    |
| Gulf ULSD | 2.5638 | 2.4601   | 2.2232    |
| NYH RBOB  | 2.6318 | 2.523    | 2.3456    |
| NYH ULSD  | 2.6118 | 2.5401   | 2.2762    |
| USGC 3%   | 69.33  | 68.93    | 61.1      |