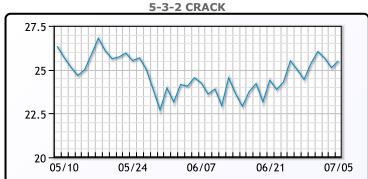

d at \$83.16 a barrel, down 72 cents, or 0.9%. Could be an interesting day on Monday. We hope that everyone had a great 4th of July.

## **Crude & Product Markets**





## **CRUDE**

|     | Last  | Week Ago | Month Ago |
|-----|-------|----------|-----------|
| ANS | 88.59 | 86.43    | 81.44     |
| BLS | 73.2  | 73.14    | 68.65     |
| LLS | 86.48 | 84.54    | 76.69     |
| Mid | 84.69 | 82.49    | 75.02     |
| WTI | 83.88 | 81.54    | 74.22     |

## **PRODUCTS**

|           | Last   | Week Ago | Month Ago |
|-----------|--------|----------|-----------|
| Gulf RBOB | 2.4788 | 2.3665   | 2.2256    |
| Gulf ULSD | 2.5638 | 2.4601   | 2.2232    |
| NYH RBOB  | 2.6318 | 2.523    | 2.3456    |
| NYH ULSD  | 2.6118 | 2.5401   | 2.2762    |
| USGC 3%   | 69.33  | 68.93    | 61.1      |









## NGLs

#### MB

|                  | Last | Week Ago | Month Ago |
|------------------|------|----------|-----------|
| Butane           | 79.8 | 57.5     | 61.5      |
| IsoButane        | 123  | 108.4    | 127       |
| Natural Gasoline | 160  | 154.6    | 142.5     |
| Propane          | 83.4 | 81.5     | 69        |

## **MB NON**

|                  | Last | Week Ago | Month Ago |
|------------------|------|----------|-----------|
| Butane           | 99.8 | 97.5     | 81.5      |
| IsoButane        | 123  | 108.4    | 127       |
| Natural Gasoline | 160  | 154.6    | 142.5     |
| Propane          | 84.5 | 82.1     | 67.8      |

#### **CONWAY**

|                  | Last | Week Ago | Month Ago |
|------------------|------|----------|-----------|
| Butane           | 95.3 |