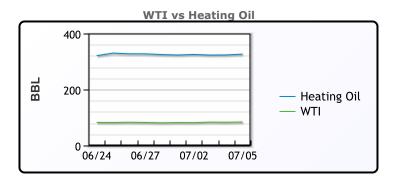

## **Crude & Product Markets**

## **CRUDE**

|     | Last  | Week Ago | Month Ago |
|-----|-------|----------|-----------|
| ANS | 88.59 | 86.43    | 81.44     |
| BLS | 73.2  | 73.14    | 68.65     |
| LLS | 86.48 | 84.54    | 76.69     |
| Mid | 84.69 | 82.49    | 75.02     |
| WTI | 83.88 | 81.54    | 74.22     |

## **PRODUCTS**

|           | Last   | Week Ago | Month Ago |
|-----------|--------|----------|-----------|
| Gulf RBOB | 2.4788 | 2.3665   | 2.2256    |
| Gulf ULSD | 2.5638 | 2.4601   | 2.2232    |
| NYH RBOB  | 2.6318 | 2.523    | 2.3456    |
| NYH ULSD  | 2.6118 | 2.5401   | 2.2762    |
| USGC 3%   | 69.33  | 68.93    | 61.1      |