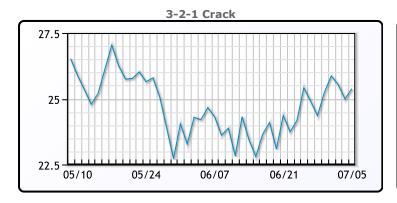

## **Crude & Product Markets**

## **CRUDE**

|     | Last  | Week Ago | Month Ago |
|-----|-------|----------|-----------|
| ANS | 88.59 | 86.43    | 81.44     |
| BLS | 73.2  | 73.14    | 68.65     |
| LLS | 86.48 | 84.54    | 76.69     |
| Mid | 84.69 | 82.49    | 75.02     |
| WTI | 83.88 | 81.54    | 74.22     |

## **PRODUCTS**

|           | Last   | Week Ago | Month Ago |
|-----------|--------|----------|-----------|
| Gulf RBOB | 2.4788 | 2.3665   | 2.2256    |
| Gulf ULSD | 2.5638 | 2.4601   | 2.2232    |
| NYH RBOB  | 2.6318 | 2.523    | 2.3456    |
| NYH ULSD  | 2.6118 | 2.5401   | 2.2762    |
| USGC 3%   | 69.33  | 68.93    | 61.1      |