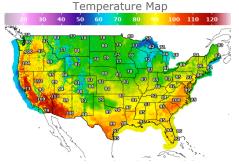

## **Weather Data**

| City         | HIGH °F | LOW °F |
|--------------|---------|--------|
| Calgary      | 75      | 48     |
| Conway       | 77      | 57     |
| Cushing      | 84      | 68     |
| Denver       | 80      | 59     |
| Houston      | 101     | 82     |
| Mont Belvieu | 95      | 80     |
| Sarnia       | 77      | 64     |
| Williston    | 75      | 60     |
|              |         |        |