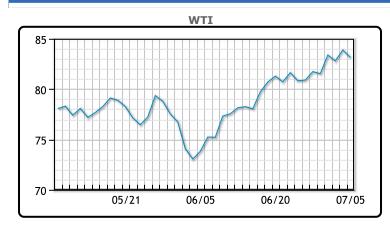

Brent crude futures settled down US \$89 cents per barrel, or 1.02% lower, to US \$86.54 a barrel, after reaching their highest since April earlier in the session. U.S. West Texas Intermediate (WTI) crude futures settled at \$83.16 a barrel, down 72 cents, or 0.9%. Could be an interesting day on Monday. We hope that everyone had a great 4th of July.

## **CRUDE**

|     | Last  | Week Ago | Month Ago |
|-----|-------|----------|-----------|
| ANS | 88.59 | 86.43    | 81.44     |
| BLS | 73.2  | 73.14    | 68.65     |
| LLS | 86.48 | 84.54    | 76.69     |
| Mid | 84.69 | 82.49    | 75.02     |
| WTI | 83.88 | 81.54    | 74.22     |