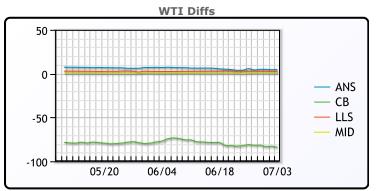

## **CRUDE**

|     | Last  | Week Ago | Month Ago |
|-----|-------|----------|-----------|
| ANS | 88.59 | 86.43    | 81.44     |
| BLS | 73.2  | 73.14    | 68.65     |
| LLS | 86.48 | 84.54    | 76.69     |
| Mid | 84.69 | 82.49    | 75.02     |
| WTI | 83.88 | 81.54    | 74.22     |