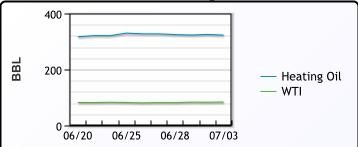

|         | Last | Week Ago | Month Ago |
|---------|------|----------|-----------|
| Propane | 87.3 | 83.3     | 75.8      |

FX

WTI vs Heating Oil

**EQUITIES** 

|      | Last    | Change  |          | Last   | Change  |         | Last     | Change |
|------|---------|---------|----------|--------|---------|---------|----------|--------|
| CAD  | 1.3638  | -0.0001 | US 2yr   | 4.7059 | -0.0353 | Nasdaq  | 18188.3  | 159.54 |
| DXY  | 105.403 | -0.319  | US 10yr  | 4.3587 | -0.0729 | TSX     | 1326.233 | 16.944 |
| Gold | 2357.84 | 1.64    | CAN 10yr | 3.565  | -0.045  | S&P 500 | 5537.02  | 28.01  |