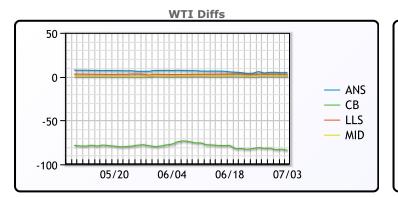

## CRUDE

|     | Last  | Week Ago | Month Ago |
|-----|-------|----------|-----------|
| ANS | 88.59 | 86.43    | 81.44     |
| BLS | 73.2  | 73.14    | 68.65     |
| LLS | 86.48 | 84.54    | 76.69     |
| Mid | 84.69 | 82.49    | 75.02     |
| WTI | 83.88 | 81.54    | 74.22     |