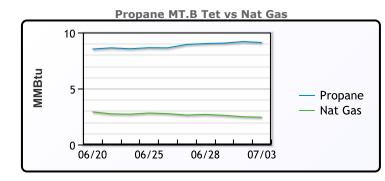

### MB Last Week Ago **Month Ago** 91.25 Butane 85.625 69.5 122 108.5 125 IsoButane Natural Gasoline 160 154.6 142.5 Propane 84.875 81.75 67.75

**MB NON** 

|                  | Last   | Week Ago | Month Ago |
|------------------|--------|----------|-----------|
| Butane           | 100.25 | 97.625   | 81.5      |
| IsoButane        | 122    | 108.5    | 125       |
| Natural Gasoline | 161    | 155      | 143       |
| Propane          | 84.5   | 82.1     | 67.8      |