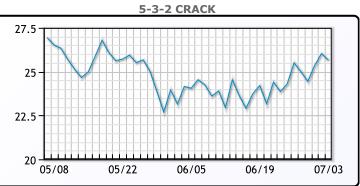

onfidence hit a four-year low in June. WTI traded up \$1.07 or 1.3% to close at \$83.88. Brent traded up \$1.10 or 1.3% to close at \$87.34.

# **Crude & Product Markets**



## CRUDE

|     | Last  | Week Ago | Month Ago |
|-----|-------|----------|-----------|
| ANS | 88.59 | 86.43    | 81.44     |
| BLS | 73.2  | 73.14    | 68.65     |
| LLS | 86.48 | 84.54    | 76.69     |
| Mid | 84.69 | 82.49    | 75.02     |
| WTI | 83.88 | 81.54    | 74.22     |





### PRODUCTS

|           | Last   | Week Ago | Month Ago |
|-----------|--------|----------|-----------|
| Gulf RBOB | 2.4788 | 2.3665   | 2.2256    |
| Gulf ULSD | 2.5638 | 2.4601   | 2.2232    |
| NYH RBOB  | 2.6318 | 2.523    | 2.3456    |
| NYH ULSD  | 2.6118 | 2.5401   | 2.2762    |
| USGC 3%   | 69.64  | 68.93    | 60.7      |



This report has been prepared by PFL Petroleum Limited personnel for your information only and the views expressed are intended to provide market commentary and are not recommendations. This report is not an offer to sell or a solicitation of any offer to buy any security. The information contained herein has been compiled by PFL from sources believed to be reliable, but no representation or warranty, express or implied, is made by PFL Petroleum Limited, its affiliates or any other person as to its accuracy, completeness or correctness. Copyright 2017 PFL Petroleum Limited. All Rights Reserved





### MB Last Week Ago **Month Ago** 91.25 Butane 85.625 69.5 122 108.5 125 IsoButane Natural Gasoline 160 154.6 142.5 Propane 84.875 81.75 67.75

**MB NON** 

|                  | Last   | Week