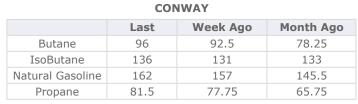

### MB Last Week Ago **Month Ago** 91.25 Butane 85.625 69.5 122 108.5 125 IsoButane Natural Gasoline 160 154.6 142.5 Propane 84.875 81.75 67.75

**MB NON** 

|                  | Last   | Week Ago | Month Ago |
|------------------|--------|----------|-----------|
| Butane           | 100.25 | 97.625   | 81.5      |
| IsoButane        | 122    | 108.5    | 125       |
| Natural Gasoline | 161    | 155      | 143       |
| Propane          | 84.5   | 82.1     | 67.8      |