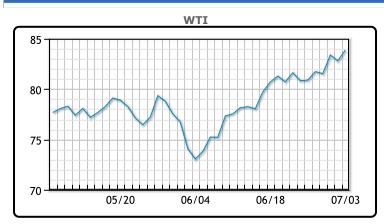

### **Market Commentary**

Oil prices were higher today gaining about 1% on a larger than expected decline in crude inventories. Crude inventories fell by 12.2 MM/bbls vs a 680K/bbls forecasted draw. "Strong exports, a slight drop in imports, and a rebound in refinery runs colluded to draw crude inventories by a whopping 12 million barrels," said Kpler oil analyst Matt Smith. Potential supply disruptions to Hurricane Beryl have also kept prices elevated, although concerns eased after the U.S. National Hurricane Center said the storm was expected to weaken by the time it entered the Gulf of Mexico this week. Also dampening prices were surveys that showed that China's services activity expanded at the slowest pace in eight months and confidence hit a four-year low in June. WTI traded up \$1.07 or 1.3% to close at \$83.88. Brent traded up \$1.10 or 1.3% to close at \$87.34.

## CRUDE

|     | Last  | Week Ago | Month Ago |
|-----|-------|----------|-----------|
| ANS | 88.59 | 86.43    | 81.44     |
| BLS | 73.2  | 73.14    | 68.65     |
| LLS | 86.48 | 84.54    | 76.69     |
| Mid | 84.69 | 82.49    | 75.02     |
| WTI | 83.88 | 81.54    | 74.22     |