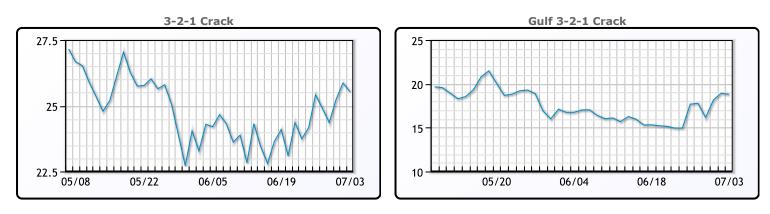

# **Crude & Product Markets**

## CRUDE

|     | Last  | Week Ago | Month Ago |
|-----|-------|----------|-----------|
| ANS | 88.59 | 86.43    | 81.44     |
| BLS | 73.2  | 73.14    | 68.65     |
| LLS | 86.48 | 84.54    | 76.69     |
| Mid | 84.69 | 82.49    | 75.02     |
| WTI | 83.88 | 81.54    | 74.22     |

### PRODUCTS

|           | Last   | Week Ago | Month Ago |
|-----------|--------|----------|-----------|
| Gulf RBOB | 2.4788 | 2.3665   | 2.2256    |
| Gulf ULSD | 2.5638 | 2.4601   | 2.2232    |
| NYH RBOB  | 2.6318 | 2.523    | 2.3456    |
| NYH ULSD  | 2.6118 | 2.5401   | 2.2762    |
| USGC 3%   | 69.64  | 68.93    | 60.7      |