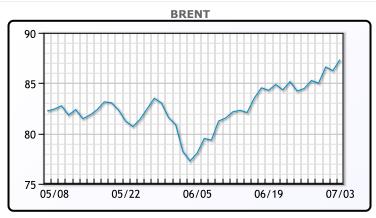

### **Market Commentary**

Oil prices were higher today gaining about 1% on a larger than expected decline in crude inventories. Crude inventories fell by 12.2 MM/bbls vs a 680K/bbls forecasted draw. "Strong exports, a slight drop in imports, and a rebound in refinery runs colluded to draw crude inventories by a whopping 12 million barrels," said Kpler oil analyst Matt Smith. Potential supply disruptions to Hurricane Beryl have also kept prices elevated, although concerns eased after the U.S. National Hurricane Center said the storm was expected to weaken by the time it entered the Gulf of Mexico this week. Also dampening prices were surveys that showed that China's services activity expanded at the slowest pace in eight months and confidence hit a four-year low in June. WTI traded up \$1.07 or 1.3% to close at \$83.88. Brent traded up \$1.10 or 1.3% to close at \$87.34.