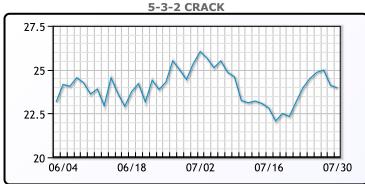

TI traded down \$1.08 or -1.4% to close at \$74.73. Brent traded down \$1.15 or -1.4% to close at \$78.63.

**Market Commentary** 

#### **Crude & Product Markets**





## **CRUDE**

|     | Last  | Week Ago | Month Ago |
|-----|-------|----------|-----------|
| ANS | 79.65 | 82.23    | 86.43     |
| BLS | 73.2  | 73.14    | 68.65     |
| LLS | 77.96 | 80.63    | 84.54     |
| Mid | 76.61 | 79.43    | 82.49     |
| WTI | 75.81 | 78.88    | 81.54     |

## **PRODUCTS**

|           | Last   | Week Ago | Month Ago |
|-----------|--------|----------|-----------|
| Gulf RBOB | 2.3193 | 2.3955   | 2.3665    |
| Gulf ULSD | 2.2632 | 2.3991   | 2.4601    |
| NYH RBOB  | 2.3921 | 2.4791   | 2.523     |
| NYH ULSD  | 2.3093 | 2.4537   | 2.5401    |
| USGC 3%   | 62.36  | 64.01    | 68.93     |









#### NGLs

#### MB

|                  | Last  | Week Ago | Month Ago |
|------------------|-------|----------|-----------|
| Butane           | 75.8  | 75.5     | 79        |
| IsoButane        | 113   | 111.5    | 112.9     |
| Natural Gasoline | 143.6 | 147.6    | 156       |
| Propane          | 74.8  | 76.3     | 82.8      |

# **MB NON**

|                  | Last  | Week Ago | Month Ago |
|------------------|-------|----------|-----------|
| Butane           | 95.8  | 95.5     | 99        |
| IsoButane        | 113   | 111.5    | 112.9     |
| Natural Gasoline | 143.6 | 147.6    | 156       |
| Propane          | 76.8  | 77       | 83.6      |

#### **CONWAY**

|                  | Last  | Week Ago | Month Ago |
|------------------|-------|----------|-----------|
| Butane