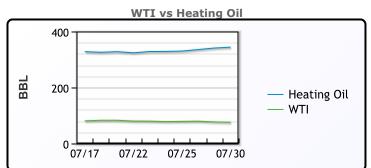

.5     | 99        |
| IsoButane        | 113   | 111.5    | 112.9     |
| Natural Gasoline | 143.6 | 147.6    | 156       |
| Propane          | 76.8  | 77       | 83.6      |

#### **CONWAY**

|                  | Last  | Week Ago | Month Ago |
|------------------|-------|----------|-----------|
| Butane           | 90.5  | 90       | 94        |
| IsoButane        | 120.5 | 118      | 139       |
| Natural Gasoline | 143   | 145.5    | 156.5     |
| Propane          | 72    | 74       | 77.8      |

#### **EDMONTON**

|         | Last | Week Ago | Month Ago |
|---------|------|----------|-----------|
| Propane | 44   | 48.3     | 53        |

#### **SARNIA**

|         | Last | Week Ago | Month Ago |
|---------|------|----------|-----------|
| Propane | 81.5 | 82.8     | 87.3      |





#### FΧ

|      | Last    | Change  |  |
|------|---------|---------|--|
| CAD  | 1.3848  | -0.0001 |  |
| DXY  | 104.471 | -0.093  |  |
| Gold | 2410.73 | -0.05   |  |

#### **RATES**

|          | Last   | Change  |
|----------|--------|---------|
| US 2yr   | 4.3585 | -0.0412 |
| US 10yr  | 4.1394 | -0.035  |
| CAN 10yr | 3.232  | -0.055  |

# **EQUITIES**

|         | Last     | Change  |
|---------|----------|---------|
| Nasdaq  | 17147.42 | -222.78 |
| TSX     | 1364.05  | 3.233   |
| S&P 500 | 5436.44  | -27.1   |

# **Weather Data**



| City         | HIGH °F | LOW °F |
|--------------|---------|--------|
| Calgary      | 78      | 51     |
| Conway       | 88      | 62     |
| Cushing      | 99      | 79     |
| Denver       | 96      | 72     |
| Houston      | 93      | 79