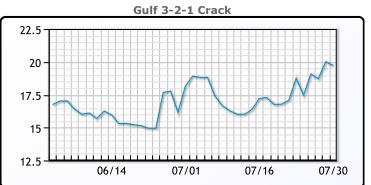

raded down \$1.08 or -1.4% to close at \$74.73. Brent traded down \$1.15 or -1.4% to close at \$78.63.

**Market Commentary** 

#### **Crude & Product Markets**





## **CRUDE**

|     | Last  | Week Ago | Month Ago |
|-----|-------|----------|-----------|
| ANS | 79.65 | 82.23    | 86.43     |
| BLS | 73.2  | 73.14    | 68.65     |
| LLS | 77.96 | 80.63    | 84.54     |
| Mid | 76.61 | 79.43    | 82.49     |
| WTI | 75.81 | 78.88    | 81.54     |

## **PRODUCTS**

|           | Last   | Week Ago | Month Ago |
|-----------|--------|----------|-----------|
| Gulf RBOB | 2.3193 | 2.3955   | 2.3665    |
| Gulf ULSD | 2.2632 | 2.3991   | 2.4601    |
| NYH RBOB  | 2.3921 | 2.4791   | 2.523     |
| NYH ULSD  | 2.3093 | 2.4537   | 2.5401    |
| USGC 3%   | 62.36  | 64.01    | 68.93     |









#### NGLs

#### MB

|                  | Last  | Week Ago | Month Ago |
|------------------|-------|----------|-----------|
| Butane           | 75.8  | 75.5     | 79        |
| IsoButane        | 113   | 111.5    | 112.9     |
| Natural Gasoline | 143.6 | 147.6    | 156       |
| Propane          | 74.8  | 76.3     | 82.8      |

# **MB NON**

|                  | Last  | Week Ago | Month Ago |
|------------------|-------|----------|-----------|
| Butane           | 95.8  | 95.5     | 99        |
| IsoButane        | 113   | 111.5    | 112.9     |
| Natural Gasoline | 143.6 | 147.6    | 156       |
| Propane          | 76.8  | 77       | 83.6      |

#### **CONWAY**

|                  | Last  | Week Ago | Month Ago |
|------------------|-------|----------|-----------|
| Butane