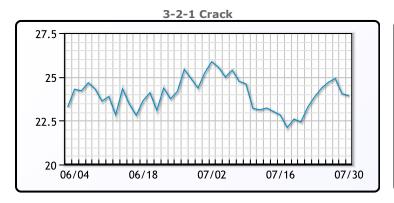

traded down \$1.08 or -1.4% to close at \$74.73. Brent traded down \$1.15 or -1.4% to close at \$78.63.

**Market Commentary** 

#### **Crude & Product Markets**





## **CRUDE**

|     | Last  | Week Ago | Month Ago |
|-----|-------|----------|-----------|
| ANS | 79.65 | 82.23    | 86.43     |
| BLS | 73.2  | 73.14    | 68.65     |
| LLS | 77.96 | 80.63    | 84.54     |
| Mid | 76.61 | 79.43    | 82.49     |
| WTI | 75.81 | 78.88    | 81.54     |

## **PRODUCTS**

|           | Last   | Week Ago | Month Ago |
|-----------|--------|----------|-----------|
| Gulf RBOB | 2.3193 | 2.3955   | 2.3665    |
| Gulf ULSD | 2.2632 | 2.3991   | 2.4601    |
| NYH RBOB  | 2.3921 | 2.4791   | 2.523     |
| NYH ULSD  | 2.3093 | 2.4537   | 2.5401    |
| USGC 3%   | 62.36  | 64.01    | 68.93     |









#### NGLs

#### MB

|                  | Last  | Week Ago | Month Ago |
|------------------|-------|----------|-----------|
| Butane           | 75.8  | 75.5     | 79        |
| IsoButane        | 113   | 111.5    | 112.9     |
| Natural Gasoline | 143.6 | 147.6    | 156       |
| Propane          | 74.8  | 76.3     | 82.8      |

# **MB NON**

|                  | Last  | Week Ago | Month Ago |
|------------------|-------|----------|-----------|
| Butane           | 95.8  | 95.5     | 99        |
| IsoButane        | 113   | 111.5    | 112.9     |
| Natural Gasoline | 143.6 | 147.6    | 156       |
| Propane          | 76.8  | 77       | 83.6      |

#### **CONWAY**

|                  | Last  | Week Ago | Month Ago |
|------------------|-------|----------|-----------|
| Butane