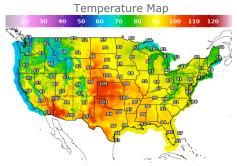

# **Weather Data**

| City         | HIGH °F | LOW °F |
|--------------|---------|--------|
| Calgary      | 78      | 51     |
| Conway       | 88      | 62     |
| Cushing      | 99      | 79     |
| Denver       | 96      | 72     |
| Houston      | 93      | 79     |
| Mont Belvieu | 93      | 79     |
| Sarnia       | 76      | 68     |
| Williston    | 94      | 67     |