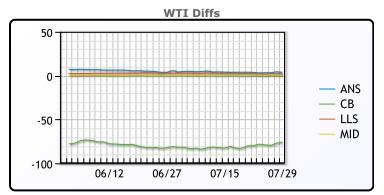

## **CRUDE**

|     | Last  | Week Ago | Month Ago |
|-----|-------|----------|-----------|
| ANS | 79.65 | 82.23    | 86.43     |
| BLS | 73.2  | 73.14    | 68.65     |
| LLS | 77.96 | 80.63    | 84.54     |
| Mid | 76.61 | 79.43    | 82.49     |
| WTI | 75.81 | 78.88    | 81.54     |