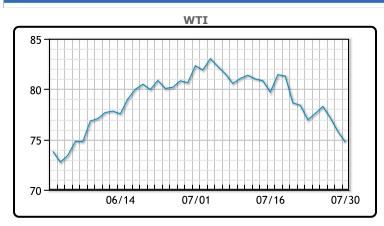

Oil prices were lower today falling to seven week lows as investors worried that demand from China. Market participants have been talking for days about a possible ceasefire deal in Gaza that could reduce the geopolitical risk premium for crude prices. A ceasefire deal with Hamas has "the potential to (remove) \$4 to \$7 (a barrel) of risk premium out of the market," Bob Yawger, director of energy futures at Mizuho, said in a note. Manufacturing activity in China, the world's largest crude importer, likely shrank for a third month in July, according to a Reuters poll. Chinese leaders have vowed to step up support for the economy, but investors expect such measures will be limited since the Third Plenum policy meeting largely reiterated existing goals. WTI traded down \$1.08 or -1.4% to close at \$74.73. Brent traded down \$1.15 or -1.4% to close at \$78.63.

## **CRUDE**

|     | Last  | Week Ago | Month Ago |
|-----|-------|----------|-----------|
| ANS | 79.65 | 82.23    | 86.43     |
| BLS | 73.2  | 73.14    | 68.65     |
| LLS | 77.96 | 80.63    | 84.54     |
| Mid | 76.61 | 79.43    | 82.49     |
| WTI | 75.81 | 78.88    | 81.54     |