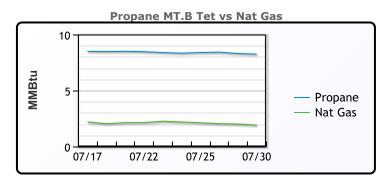

95.5     | 99        |
| IsoButane        | 113   | 111.5    | 112.9     |
| Natural Gasoline | 143.6 | 147.6    | 156       |
| Propane          | 76.8  | 77       | 83.6      |

#### **CONWAY**

|                  | Last  | Week Ago | Month Ago |
|------------------|-------|----------|-----------|
| Butane           | 90.5  | 90       | 94        |
| IsoButane        | 120.5 | 118      | 139       |
| Natural Gasoline | 143   | 145.5    | 156.5     |
| Propane          | 72    | 74       | 77.8      |

#### **EDMONTON**

|         | Last | Week Ago | Month Ago |
|---------|------|----------|-----------|
| Propane | 44   | 48.3     | 53        |

#### **SARNIA**

|         | Last | Week Ago | Month Ago |
|---------|------|----------|-----------|
| Propane | 81.5 | 82.8     | 87.3      |





#### FΧ

|      | Last    | Change  |  |
|------|---------|---------|--|
| CAD  | 1.3848  | -0.0001 |  |
| DXY  | 104.471 | -0.093  |  |
| Gold | 2410.73 | -0.05   |  |

#### **RATES**

|          | Last   | Change  |
|----------|--------|---------|
| US 2yr   | 4.3585 | -0.0412 |
| US 10yr  | 4.1394 | -0.035  |
| CAN 10yr | 3.232  | -0.055  |

# **EQUITIES**

|         | Last     | Change  |
|---------|----------|---------|
| Nasdaq  | 17147.42 | -222.78 |
| TSX     | 1364.05  | 3.233   |
| S&P 500 | 5436.44  | -27.1   |

# **Weather Data**



| City         | HIGH °F | LOW °F |
|--------------|---------|--------|
| Calgary      | 78      | 51     |
| Conway       | 88      | 62     |
| Cushing      | 99      | 79     |
| Denver       | 96      | 72     |
| Houston      | 93      | 79