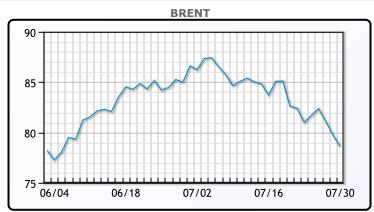

Oil prices were lower today falling to seven week lows as investors worried that demand from China. Market participants have been talking for days about a possible ceasefire deal in Gaza that could reduce the geopolitical risk premium for crude prices. A ceasefire deal with Hamas has "the potential to (remove) \$4 to \$7 (a barrel) of risk premium out of the market," Bob Yawger, director of energy futures at Mizuho, said in a note. Manufacturing activity in China, the world's largest crude importer, likely shrank for a third month in July, according to a Reuters poll. Chinese leaders have vowed to step up support for the economy, but investors expect such measures will be limited since the Third Plenum policy meeting largely reiterated existing goals. WTI traded down \$1.08 or -1.4% to close at \$74.73. Brent traded down \$1.15 or -1.4% to close at \$78.63.

## **CRUDE**

|     | Last  | Week Ago | Month Ago |
|-----|-------|----------|-----------|
| ANS | 79.65 | 82.23    | 86.43     |
| BLS | 73.2  | 73.14    | 68.65     |
| LLS | 77.96 | 80.63    | 84.54     |
| Mid | 76.61 | 79.43    | 82.49     |
| WTI | 75.81 | 78.88    | 81.54     |