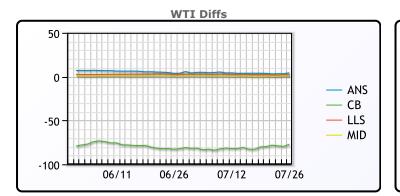

### CRUDE

|     | Last  | Week Ago | Month Ago |
|-----|-------|----------|-----------|
| ANS | 81.56 | 84       | 86.68     |
| BLS | 73.2  | 73.14    | 68.65     |
| LLS | 79.31 | 82.63    | 83.6      |
| Mid | 78.05 | 80.67    | 81.8      |
| WTI | 77.16 | 80.13    | 80.9      |