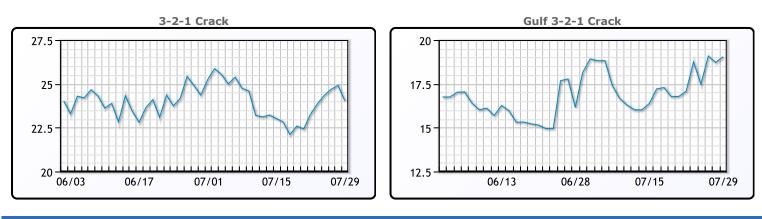

## **Crude & Product Markets**

### CRUDE

|     | Last  | Week Ago | Month Ago |
|-----|-------|----------|-----------|
| ANS | 81.56 | 84       | 86.68     |
| BLS | 73.2  | 73.14    | 68.65     |
| LLS | 79.31 | 82.63    | 83.6      |
| Mid | 78.05 | 80.67    | 81.8      |
| WTI | 77.16 | 80.13    | 80.9      |

#### PRODUCTS

|           | Last   | Week Ago | Month Ago |
|-----------|--------|----------|-----------|
| Gulf RBOB | 2.3423 | 2.3694   | 2.3665    |
| Gulf ULSD | 2.2935 | 2.3835   | 2.4601    |
| NYH RBOB  | 2.4203 | 2.463    | 2.523     |
| NYH ULSD  | 2.357  | 2.4349   | 2.5401    |
| USGC 3%   | 63.38  | 65.31    | 67.52     |