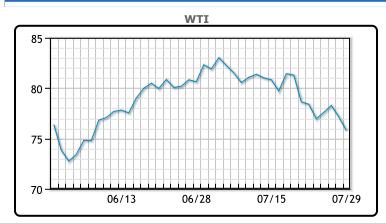

| Mar | kat ( | `omr  | nen    | tary |
|-----|-------|-------|--------|------|
| mai |       | 20111 | ileili | Laiy |

Oil prices were lower today trading down as fears of tensions in the Middle East may have been overblown. "It seems like the market has come around to the idea that - even as horrific as these episodes are - they are not likely to cause a region-wide conflict," said John Kilduff, partner at Again Capital in New York. Data released this month showed that China's total fuel oil imports dropped 11% in the first half of 2024, raising concerns about the wider demand outlook in the world's biggest crude importer. Meanwhile, markets are keeping a watch on oil producer Venezuela after the country's electoral authority said that President Nicolas Maduro had won a third term with 51% of the vote despite multiple exit polls pointing to an opposition win. WTI traded down \$1.35 or -1.8% to close at \$75.81. Brent traded down \$1.35 or -1.7% to close at \$79.78.

### CRUDE

|     | Last  | Week Ago | Month Ago |
|-----|-------|----------|-----------|
| ANS | 81.56 | 84       | 86.68     |
| BLS | 73.2  | 73.14    | 68.65     |
| LLS | 79.31 | 82.63    | 83.6      |
| Mid | 78.05 | 80.67    | 81.8      |
| WTI | 77.16 | 80.13    | 80.9      |