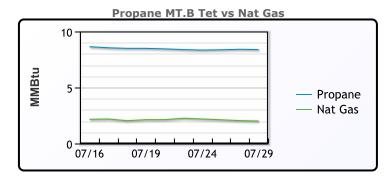

| MB                     |        |       |        |  |  |  |  |
|------------------------|--------|-------|--------|--|--|--|--|
| Last Week Ago Month Ag |        |       |        |  |  |  |  |
| Butane                 | 87.375 | 87.25 | 89     |  |  |  |  |
| IsoButane              | 115    | 110.5 | 110.5  |  |  |  |  |
| Natural Gasoline       | 145.5  | 148.4 | 156    |  |  |  |  |
| Propane                | 76.375 | 76.75 | 82.875 |  |  |  |  |

**MB NON** 

|                  | Last   | Week Ago | Month Ago |
|------------------|--------|----------|-----------|
| Butane           | 96.375 | 96.25    | 99        |
| IsoButane        | 115    | 110.5    | 110.5     |
| Natural Gasoline | 145.75 | 149.75   | 155       |
| Propane          | 76.9   | 77.5     | 83.6      |