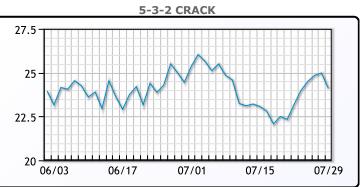

ointing to an opposition win. WTI traded down \$1.35 or -1.8% to close at \$75.81. Brent traded down \$1.35 or -1.7% to close at \$79.78.

## **Crude & Product Markets**



### CRUDE

|     | Last  | Week Ago | Month Ago |
|-----|-------|----------|-----------|
| ANS | 81.56 | 84       | 86.68     |
| BLS | 73.2  | 73.14    | 68.65     |
| LLS | 79.31 | 82.63    | 83.6      |
| Mid | 78.05 | 80.67    | 81.8      |
| WTI | 77.16 | 80.13    | 80.9      |





#### PRODUCTS

|           | Last   | Week Ago | Month Ago |
|-----------|--------|----------|-----------|
| Gulf RBOB | 2.3423 | 2.3694   | 2.3665    |
| Gulf ULSD | 2.2935 | 2.3835   | 2.4601    |
| NYH RBOB  | 2.4203 | 2.463    | 2.523     |
| NYH ULSD  | 2.357  | 2.4349   | 2.5401    |
| USGC 3%   | 63.38  | 65.31    | 67.52     |



## This report has been prepared by PFL Petroleum Limited personnel for your information only and the views expressed are intended to provide market commentary and are not recommendations. This report is not an offer to sell or a solicitation of any offer to buy any security. The information contained herein has been compiled by PFL from sources believed to be reliable, but no representation or warranty, express or implied, is made by PFL Petroleum Limited, its affiliates or any other person as to its accuracy, completeness or correctness. Copyright 2017 PFL Petroleum Limited. All Rights Reserved





| MB                     |        |       |        |  |  |  |  |
|------------------------|--------|-------|--------|--|--|--|--|
| Last Week Ago Month Ag |        |       |        |  |  |