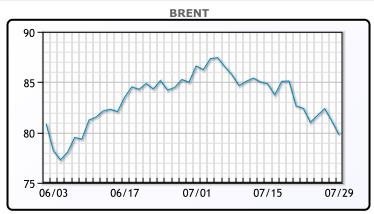

| Mar | kat ( | `omr  | nen    | tary |
|-----|-------|-------|--------|------|
| mai |       | 20111 | ileili | Laiy |

Oil prices were lower today trading down as fears of tensions in the Middle East may have been overblown. "It seems like the market has come around to the idea that - even as horrific as these episodes are - they are not likely to cause a region-wide conflict," said John Kilduff, partner at Again Capital in New York. Data released this month showed that China's total fuel oil imports dropped 11% in the first half of 2024, raising concerns about the wider demand outlook in the world's biggest crude importer. Meanwhile, markets are keeping a watch on oil producer Venezuela after the country's electoral authority said that President Nicolas Maduro had won a third term with 51% of the vote despite multiple exit polls pointing to an opposition win. WTI traded down \$1.35 or -1.8% to close at \$75.81. Brent traded down \$1.35 or -1.7% to close at \$79.78.