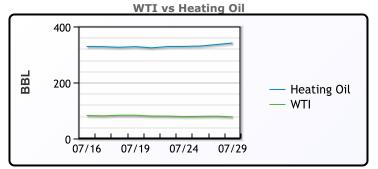

### CRUDE

|     | Last  | Week Ago | Month Ago |
|-----|-------|----------|-----------|
| ANS | 81.56 | 84       | 86.68     |
| BLS | 73.2  | 73.14    | 68.65     |
| LLS | 79.31 | 82.63    | 83.6      |
| Mid | 78.05 | 80.67    | 81.8      |
| WTI | 77.16 | 80.13    | 80.9      |

#### PRODUCTS

|           | Last   | Week Ago | Month Ago |
|-----------|--------|----------|-----------|
| Gulf RBOB | 2.3423 | 2.3694   | 2.3665    |
| Gulf ULSD | 2.2935 | 2.3835   | 2.4601    |
| NYH RBOB  | 2.4203 | 2.463    | 2.523     |
| NYH ULSD  | 2.357  | 2.4349   | 2.5401    |
| USGC 3%   | 63.38  | 65.31    | 67.52     |