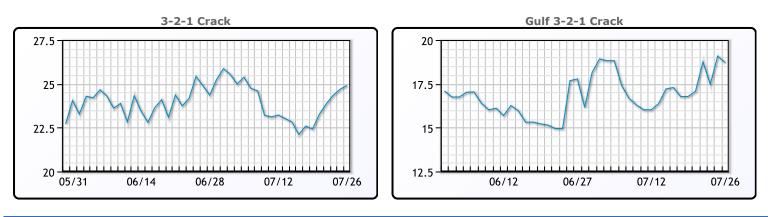

## **Crude & Product Markets**

## CRUDE

|     | Last  | Week Ago | Month Ago |
|-----|-------|----------|-----------|
| ANS | 82.92 | 84       | 85.88     |
| BLS | 73.2  | 73.14    | 68.65     |
| LLS | 81.94 | 82.63    | 85.33     |
| Mid | 80.43 | 80.67    | 82.59     |
| WTI | 79.59 | 80.13    | 82.08     |

## PRODUCTS

|           | Last   | Week Ago | Month Ago |
|-----------|--------|----------|-----------|
| Gulf RBOB | 2.3955 | 2.3879   | 2.3528    |
| Gulf ULSD | 2.3411 | 2.3466   | 2.4805    |
| NYH RBOB  | 2.4791 | 2.4639   | 2.5207    |
| NYH ULSD  | 2.4017 | 2.4116   | 2.525     |
| USGC 3%   | 64.84  | 65.31    | 67.36     |