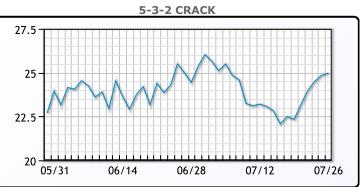

ded down \$1.12 or -1.4% to close at \$77.16. Brent traded      |
| down \$1.24 or -1.5% to close at \$81.13                               |

## **Crude & Product Markets**



## CRUDE

|     | Last  | Week Ago | Month Ago |
|-----|-------|----------|-----------|
| ANS | 82.92 | 84       | 85.88     |
| BLS | 73.2  | 73.14    | 68.65     |
| LLS | 81.94 | 82.63    | 85.33     |
| Mid | 80.43 | 80.67    | 82.59     |
| WTI | 79.59 | 80.13    | 82.08     |





## PRODUCTS

|           | Last   | Week Ago | Month Ago |
|-----------|--------|----------|-----------|
| Gulf RBOB | 2.3955 | 2.3879   | 2.3528    |
| Gulf ULSD | 2.3411 | 2.3466   | 2.4805    |
| NYH RBOB  | 2.4791 | 2.4639   | 2.5207    |
| NYH ULSD  | 2.4017 | 2.4116   | 2.525     |
| USGC 3%   | 64.84  | 65.31    | 67.36     |



# This report has been prepared by PFL Petroleum Limited personnel for your information only and the views expressed are intended to provide market commentary and are not recommendations. This report is not an offer to sell or a solicitation of any offer to buy any security. The information contained herein has been compiled by PFL from sources believed to be reliable, but no representation or warranty, express or implied, is made by PFL Petroleum Limited, its affiliates or any other person as to its accuracy, completeness or correctness. Copyright 2017 PFL Petroleum Limited. All Rights Reserved





| MB               |       |          |           |  |  |  |  |  |
|------------------|-------|----------|-----------|--|--|--|--|--|
|                  | Last  | Week Ago | Month Ago |  |