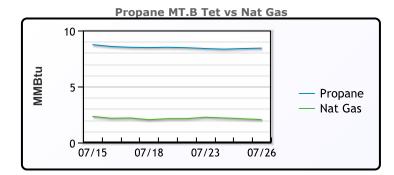

| MB               |       |          |           |  |  |  |  |  |
|------------------|-------|----------|-----------|--|--|--|--|--|
|                  | Last  | Week Ago | Month Ago |  |  |  |  |  |
| Butane           | 76.1  | 76.6     | 57.5      |  |  |  |  |  |
| IsoButane        | 110.9 | 109.1    | 108.4     |  |  |  |  |  |
| Natural Gasoline | 147.8 | 149.9    | 154.6     |  |  |  |  |  |
| Propane          | 76    | 77.5     | 81.5      |  |  |  |  |  |

**MB NON** 

|                  | Last  | Week Ago | Month Ago |
|------------------|-------|----------|-----------|
| Butane           | 96.1  | 96.6     | 97.5      |
| IsoButane        | 110.9 | 109.1    | 108.4     |
| Natural Gasoline | 147.8 | 149.9    | 154.6     |
| Propane          | 77.4  | 78.4     | 82.1      |

### CONWAY Week Ago Month Ago Last Butane 91.8 92.3 92.8 IsoButane 120 115 135 Natural Gasoline 147.8 149 156.8 Propane 74.4 75.3 77.8

## **EDMONTON**

|         | Last | Week Ago | Month Ago |  |  |  |  |
|---------|------|----------|-----------|--|--|--|--|
| Propane | 50.4 | 49.3     | 52.8      |  |  |  |  |
| SADNIA  |      |          |           |  |  |  |  |

| SAKNIA  |      |          |           |  |  |  |  |
|---------|------|----------|-----------|--|--|--|--|
|         | Last | Week Ago | Month Ago |  |  |  |  |
| Propane | 82.5 | 82.8     | 83.3      |  |  |  |  |