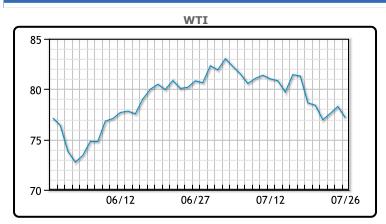

| Market Commentary                                                      |
|------------------------------------------------------------------------|
| Oil prices were lower today finishing the week lower on declining      |
| Chinese demand. Data released last week showing that China's total     |
| fuel oil imports, opens new tab dropped 11% in the first half of 2024  |
| have raised concern about the wider demand outlook in China.           |
| "Yesterday's better-than-expected U.S. GDP growth figures initially    |
| supported the crude market," said George Khoury, global head of        |
| education and research at CFI. "However, these gains were              |
| overshadowed by concerns about declining Chinese oil demand."          |
| Meanwhile, demand from the world's top oil consumer was also           |
| expected to ease as U.S. refiners are preparing to cut back production |
| as the end of the summer driving season in early September nears       |
| WTI traded down \$1.12 or -1.4% to close at \$77.16. Brent traded      |
| down \$1.24 or -1.5% to close at \$81.13                               |

## CRUDE

|     | Last  | Week Ago | Month Ago |
|-----|-------|----------|-----------|
| ANS | 82.92 | 84       | 85.88     |
| BLS | 73.2  | 73.14    | 68.65     |
| LLS | 81.94 | 82.63    | 85.33     |
| Mid | 80.43 | 80.67    | 82.59     |
| WTI | 79.59 | 80.13    | 82.08     |