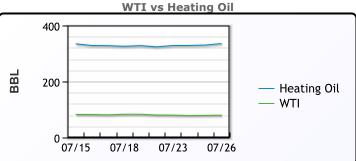

## CRUDE

|     | Last  | Week Ago | Month Ago |
|-----|-------|----------|-----------|
| ANS | 82.92 | 84       | 85.88     |
| BLS | 73.2  | 73.14    | 68.65     |
| LLS | 81.94 | 82.63    | 85.33     |
| Mid | 80.43 | 80.67    | 82.59     |
| WTI | 79.59 | 80.13    | 82.08     |