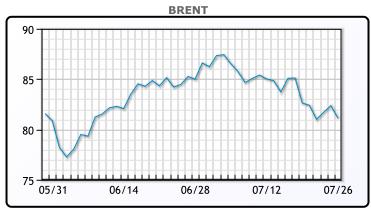

| Market Commentary                                                      |
|------------------------------------------------------------------------|
| Oil prices were lower today finishing the week lower on declining      |
| Chinese demand. Data released last week showing that China's total     |
| fuel oil imports, opens new tab dropped 11% in the first half of 2024  |
| have raised concern about the wider demand outlook in China.           |
| "Yesterday's better-than-expected U.S. GDP growth figures initially    |
| supported the crude market," said George Khoury, global head of        |
| education and research at CFI. "However, these gains were              |
| overshadowed by concerns about declining Chinese oil demand."          |
| Meanwhile, demand from the world's top oil consumer was also           |
| expected to ease as U.S. refiners are preparing to cut back production |
| as the end of the summer driving season in early September nears       |
| WTI traded down \$1.12 or -1.4% to close at \$77.16. Brent traded      |
| down \$1.24 or -1.5% to close at \$81.13                               |

## CRUDE

|     | Last  | Week Ago | Month Ago |
|-----|-------|----------|-----------|
| ANS | 82.92 | 84       | 85.88     |
| BLS | 73.2  | 73.14    | 68.65     |
| LLS | 81.94 | 82.63    | 85.33     |
| Mid | 80.43 | 80.67    | 82.59     |
| WTI | 79.59 | 80.13    | 82.08     |