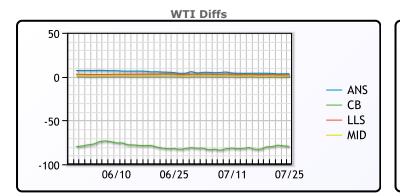

## CRUDE

|     | Last  | Week Ago | Month Ago |
|-----|-------|----------|-----------|
| ANS | 82.92 | 84       | 85.88     |
| BLS | 73.2  | 73.14    | 68.65     |
| LLS | 81.94 | 82.63    | 85.33     |
| Mid | 80.43 | 80.67    | 82.59     |
| WTI | 79.59 | 80.13    | 82.08     |