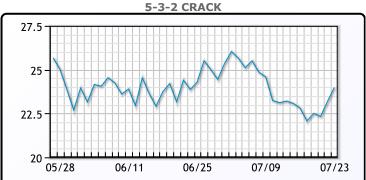

er. WTI traded down \$1.44 or -1.8% to close at \$76.96. Brent traded down \$1.39 or -1.7% to close at \$81.01.

**Market Commentary** 

# **Crude & Product Markets**





# **CRUDE**

|     | Last  | Week Ago | Month Ago |
|-----|-------|----------|-----------|
| ANS | 83.51 | 86.72    | 86.64     |
| BLS | 73.2  | 73.14    | 68.65     |
| LLS | 82.15 | 85.35    | 85.12     |
| Mid | 80.54 | 83.52    | 82.8      |
| WTI | 79.78 | 82.85    | 81.97     |

# **PRODUCTS**

|           | Last   | Week Ago | Month Ago |
|-----------|--------|----------|-----------|
| Gulf RBOB | 2.3322 | 2.4389   | 2.3591    |
| Gulf ULSD | 2.3339 | 2.4148   | 2.4436    |
| NYH RBOB  | 2.4261 | 2.5249   | 2.5212    |
| NYH ULSD  | 2.3924 | 2.4668   | 2.49      |
| USGC 3%   | 64.92  | 67.59    | 67.67     |









# NGLs

# MB

|                  | Last  | Week Ago | Month Ago |
|------------------|-------|----------|-----------|
| _                |       |          |           |
| Butane           | 75.5  | 76       | 76.8      |
| IsoButane        | 111.5 | 106.3    | 107.3     |
| Natural Gasoline | 147.6 | 153.4    | 153.5     |
| Propane          | 76.3  | 77.8     | 78.1      |

# **MB NON**

|                  | Last  | Week Ago | Month Ago |
|------------------|-------|----------|-----------|
| Butane           | 95.5  | 96       | 96.8      |
| IsoButane        | 111.5 | 106.3    | 107.3     |
| Natural Gasoline | 147.6 | 153.4    | 153.5     |
| Propane          | 77    | 78.5     | 78.1      |

#### **CONWAY**

|                  | Last  | Week Ago | Month Ago |
|------------------