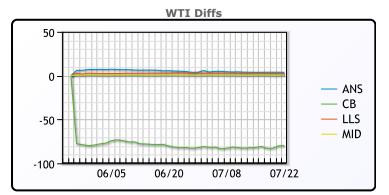

# **CRUDE**

|     | Last  | Week Ago | Month Ago |
|-----|-------|----------|-----------|
| ANS | 83.51 | 86.72    | 86.64     |
| BLS | 73.2  | 73.14    | 68.65     |
| LLS | 82.15 | 85.35    | 85.12     |
| Mid | 80.54 | 83.52    | 82.8      |
| WTI | 79.78 | 82.85    | 81.97     |