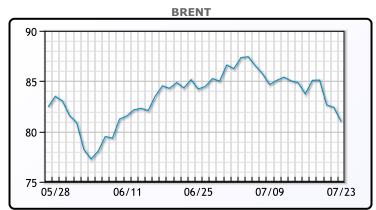

Oil prices were lower again today falling to six-week lows pushing both benchmarks into technically oversold territory. Diesel futures also settled to their lowest in six weeks with gasoline futures closing at their lowest in five weeks. "Ceasefire negotiations in the Middle East and an uncertain macroeconomic outlook in China are exerting downward pressure on oil prices this week," Claudio Galimberti, global market analysis director at Rystad said in a note. Growing bets on interest rate cuts in September, however, could provide a floor to oil prices, as lower borrowing costs tend to support oil demand. European Central Bank Vice-President Luis de Guindos hinted at a possible interest rate cut in September, while in the U.S., investors are betting the Federal Reserve will cut interest rates in September. WTI traded down \$1.44 or -1.8% to close at \$76.96. Brent traded down \$1.39 or -1.7% to close at \$81.01.