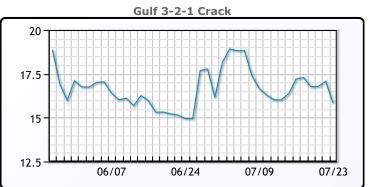

# **PRODUCTS**

|           | Last   | Week Ago | Month Ago |
|-----------|--------|----------|-----------|
| Gulf RBOB | 2.3322 | 2.4389   | 2.3591    |
| Gulf ULSD | 2.3339 | 2.4148   | 2.4436    |
| NYH RBOB  | 2.4261 | 2.5249   | 2.5212    |
| NYH ULSD  | 2.3924 | 2.4668   | 2.49      |
| USGC 3%   | 64.92  | 67.59    | 67.67     |