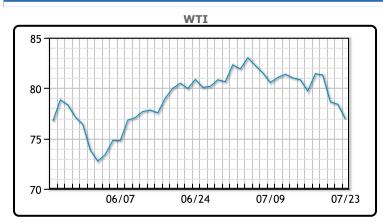

Oil prices were lower again today falling to six-week lows pushing both benchmarks into technically oversold territory. Diesel futures also settled to their lowest in six weeks with gasoline futures closing at their lowest in five weeks. "Ceasefire negotiations in the Middle East and an uncertain macroeconomic outlook in China are exerting downward pressure on oil prices this week," Claudio Galimberti, global market analysis director at Rystad said in a note. Growing bets on interest rate cuts in September, however, could provide a floor to oil prices, as lower borrowing costs tend to support oil demand. European Central Bank Vice-President Luis de Guindos hinted at a possible interest rate cut in September, while in the U.S., investors are betting the Federal Reserve will cut interest rates in September. WTI traded down \$1.44 or -1.8% to close at \$76.96. Brent traded down \$1.39 or -1.7% to close at \$81.01.

# **CRUDE**

|     | Last  | Week Ago | Month Ago |
|-----|-------|----------|-----------|
| ANS | 83.51 | 86.72    | 86.64     |
| BLS | 73.2  | 73.14    | 68.65     |
| LLS | 82.15 | 85.35    | 85.12     |
| Mid | 80.54 | 83.52    | 82.8      |
| WTI | 79.78 | 82.85    | 81.97     |