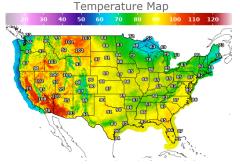

# **Weather Data**

| City         | HIGH °F | LOW °F |
|--------------|---------|--------|
| Calgary      | 93      | 58     |
| Conway       | 76      | 59     |
| Cushing      | 88      | 66     |
| Denver       | 88      | 66     |
| Houston      | 81      | 74     |
| Mont Belvieu | 78      | 72     |
| Sarnia       | 80      | 60     |
| Williston    | 90      | 65     |