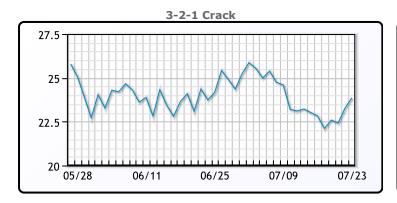

# **PRODUCTS**

|           | Last   | Week Ago | Month Ago |
|-----------|--------|----------|-----------|
| Gulf RBOB | 2.3322 | 2.4389   | 2.3591    |
| Gulf ULSD | 2.3339 | 2.4148   | 2.4436    |
| NYH RBOB  | 2.4261 | 2.5249   | 2.5212    |
| NYH ULSD  | 2.3924 | 2.4668   | 2.49      |
| USGC 3%   | 64.92  | 67.59    | 67.67     |