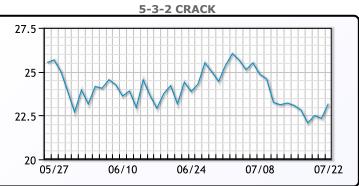

traded down \$.23 or .3% to close at \$82.40. Bot |
| contracts were at one month lows.                                                  |

# **Crude & Product Markets**



#### CRUDE

|     | Last  | Week Ago | Month Ago |
|-----|-------|----------|-----------|
| ANS | 83.51 | 86.72    | 86.64     |
| BLS | 73.2  | 73.14    | 68.65     |
| LLS | 82.15 | 85.35    | 85.12     |
| Mid | 80.54 | 83.52    | 82.8      |
| WTI | 79.78 | 82.85    | 81.97     |





### PRODUCTS

|           | Last   | Week Ago | Month Ago |
|-----------|--------|----------|-----------|
| Gulf RBOB | 2.4241 | 2.4388   | 2.3591    |
| Gulf ULSD | 2.3588 | 2.4165   | 2.4436    |
| NYH RBOB  | 2.4836 | 2.5098   | 2.5212    |
| NYH ULSD  | 2.4148 | 2.474    | 2.49      |
| USGC 3%   | 67.32  | 67.59    | 67.83     |



# This report has been prepared by PFL Petroleum Limited personnel for your information only and the views expressed are intended to provide market commentary and are not recommendations. This report is not an offer to sell or a solicitation of any offer to buy any security. The information contained herein has been compiled by PFL from sources believed to be reliable, but no representation or warranty, express or implied, is made by PFL Petroleum Limited, its affiliates or any other person as to its accuracy, completeness or correctness. Copyright 2017 PFL Petroleum Limited. All Rights Reserved





| MB               |       |          |           |  |  |  |  |
|------------------|-------|----------|-----------|--|--|--|--|
|                  | Last  | Week Ago | Month Ago |  |  |  |