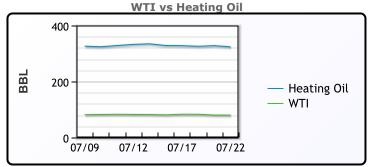

#### CRUDE

|     | Last  | Week Ago | Month Ago |
|-----|-------|----------|-----------|
| ANS | 83.51 | 86.72    | 86.64     |
| BLS | 73.2  | 73.14    | 68.65     |
| LLS | 82.15 | 85.35    | 85.12     |
| Mid | 80.54 | 83.52    | 82.8      |
| WTI | 79.78 | 82.85    | 81.97     |

### PRODUCTS

|           | Last   | Week Ago | Month Ago |
|-----------|--------|----------|-----------|
| Gulf RBOB | 2.4241 | 2.4388   | 2.3591    |
| Gulf ULSD | 2.3588 | 2.4165   | 2.4436    |
| NYH RBOB  | 2.4836 | 2.5098   | 2.5212    |
| NYH ULSD  | 2.4148 | 2.474    | 2.49      |
| USGC 3%   | 67.32  | 67.59    | 67.83     |