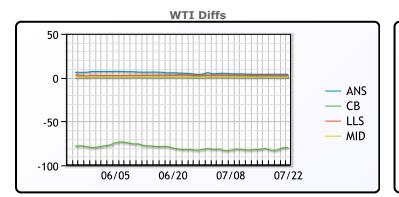

#### CRUDE

|     | Last  | Week Ago | Month Ago |
|-----|-------|----------|-----------|
| ANS | 83.51 | 86.72    | 86.64     |
| BLS | 73.2  | 73.14    | 68.65     |
| LLS | 82.15 | 85.35    | 85.12     |
| Mid | 80.54 | 83.52    | 82.8      |
| WTI | 79.78 | 82.85    | 81.97     |