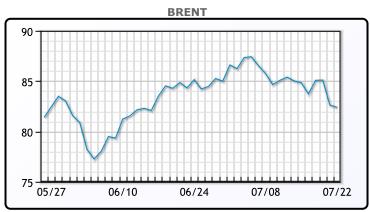

| Market Commentary                                                                  |
|------------------------------------------------------------------------------------|
| Oil prices are lower today as investors looked past Bidens presidential exit and   |
| focused on weaker demand and increased stockpiles. For now Kamala Harris           |
| looks to be the likely nominee. Energy policy will likely be a core debating point |
| between Harris and Trump, but Citi analysts believe neither will promote policie   |
| that have an extreme effect on oil and gas operations as core positions. While     |
| the oil market is visibly tight, it is expected to reach a balance by the fourth   |
| quarter and a surplus by next year, dragging Brent prices down to the mid-to-      |
| high \$70s range in 2025, according to analysts at Morgan Stanley. The U.S.        |
| Federal Reserve will hold a policy meeting on July 30-31, with investors           |
| expecting it to keep rates steady, though there have been signs of a possible cu   |
| in September. "If we get an indication of a [near-term] rate cut, the Fed could    |
| be positive for risk sensitive assets like oil," Staunovo said. WTI traded down    |
| \$.35 to close at \$79.78. Brent traded down \$.23 or .3% to close at \$82.40. Bot |
| contracts were at one month lows.                                                  |

#### CRUDE

|     | Last  | Week Ago | Month Ago |
|-----|-------|----------|-----------|
| ANS | 83.51 | 86.72    | 86.64     |
| BLS | 73.2  | 73.14    | 68.65     |
| LLS | 82.15 | 85.35    | 85.12     |
| Mid | 80.54 | 83.52    | 82.8      |
| WTI | 79.78 | 82.85    | 81.97     |