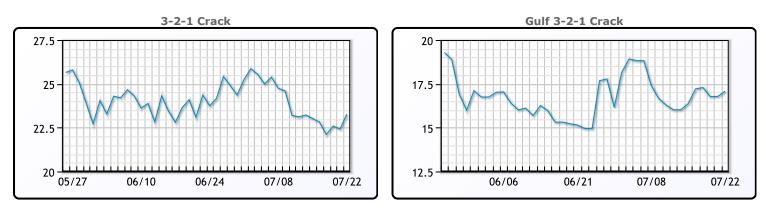

# **Crude & Product Markets**

#### CRUDE

|     | Last  | Week Ago | Month Ago |
|-----|-------|----------|-----------|
| ANS | 83.51 | 86.72    | 86.64     |
| BLS | 73.2  | 73.14    | 68.65     |
| LLS | 82.15 | 85.35    | 85.12     |
| Mid | 80.54 | 83.52    | 82.8      |
| WTI | 79.78 | 82.85    | 81.97     |

### PRODUCTS

|           | Last   | Week Ago | Month Ago |
|-----------|--------|----------|-----------|
| Gulf RBOB | 2.4241 | 2.4388   | 2.3591    |
| Gulf ULSD | 2.3588 | 2.4165   | 2.4436    |
| NYH RBOB  | 2.4836 | 2.5098   | 2.5212    |
| NYH ULSD  | 2.4148 | 2.474    | 2.49      |
| USGC 3%   | 67.32  | 67.59    | 67.83     |