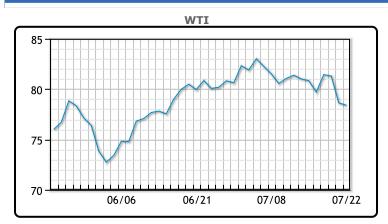

| Market Commentary                                                                  |
|------------------------------------------------------------------------------------|
| Oil prices are lower today as investors looked past Bidens presidential exit and   |
| focused on weaker demand and increased stockpiles. For now Kamala Harris           |
| looks to be the likely nominee. Energy policy will likely be a core debating point |
| between Harris and Trump, but Citi analysts believe neither will promote policie   |
| that have an extreme effect on oil and gas operations as core positions. While     |
| the oil market is visibly tight, it is expected to reach a balance by the fourth   |
| quarter and a surplus by next year, dragging Brent prices down to the mid-to-      |
| high \$70s range in 2025, according to analysts at Morgan Stanley. The U.S.        |
| Federal Reserve will hold a policy meeting on July 30-31, with investors           |
| expecting it to keep rates steady, though there have been signs of a possible cu   |
| in September. "If we get an indication of a [near-term] rate cut, the Fed could    |
| be positive for risk sensitive assets like oil," Staunovo said. WTI traded down    |
| \$.35 to close at \$79.78. Brent traded down \$.23 or .3% to close at \$82.40. Bot |
| contracts were at one month lows.                                                  |

#### CRUDE

|     | Last  | Week Ago | Month Ago |
|-----|-------|----------|-----------|
| ANS | 83.51 | 86.72    | 86.64     |
| BLS | 73.2  | 73.14    | 68.65     |
| LLS | 82.15 | 85.35    | 85.12     |
| Mid | 80.54 | 83.52    | 82.8      |
| WTI | 79.78 | 82.85    | 81.97     |