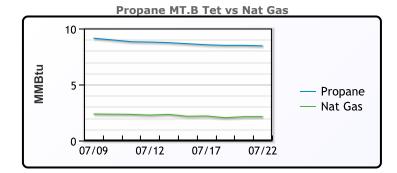

| MB               |       |          |           |  |  |  |  |
|------------------|-------|----------|-----------|--|--|--|--|
|                  | Last  | Week Ago | Month Ago |  |  |  |  |
| Butane           | 87.25 | 88       | 85        |  |  |  |  |
| IsoButane        | 110.5 | 110      | 110       |  |  |  |  |
| Natural Gasoline | 148.4 | 155.8    | 153.5     |  |  |  |  |
| Propane          | 76.75 | 79.125   | 78.25     |  |  |  |  |

**MB NON** 

|                  | Last   | Week Ago | Month Ago |
|------------------|--------|----------|-----------|
| Butane           | 96.25  | 97       | 97        |
| IsoButane        | 110.5  | 110      | 110       |
| Natural Gasoline | 149.75 | 155.25   | 153.25    |
| Propane          | 77.5   | 79.3     | 78.1      |