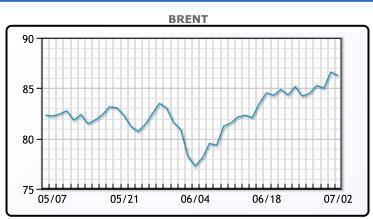

| Market Commentary                                                      |
|------------------------------------------------------------------------|
| Oil prices were lower today after hitting multi-month highs earlier in |
| the session. Fears of Hurricane Beryl are fading and some of that      |
| premium has been taken out of the market. "Markets came to the         |
| realization that Beryl is not going to shut down any major amounts of  |
| offshore oil production," Flynn said. "We may see some shut, but its   |
| going to have a minimal impact on platforms." U.S. gasoline demand     |
| is expected to peak this week with travel for the Independence Day     |
| holiday on Thursday. American Automobile Association has forecast      |
| that travel during the holiday period will be 5.2% higher than in 2023 |
| with car travel up 4.8%. WTI traded down \$.57 or68% to close at       |
| \$82.81. Brent traded down \$.36 or42% to close at \$86.24.            |