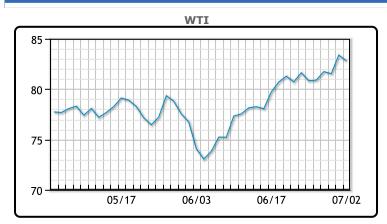

| Market Commentary                                                      |
|------------------------------------------------------------------------|
| Oil prices were lower today after hitting multi-month highs earlier in |
| the session. Fears of Hurricane Beryl are fading and some of that      |
| premium has been taken out of the market. "Markets came to the         |
| realization that Beryl is not going to shut down any major amounts of  |
| offshore oil production," Flynn said. "We may see some shut, but its   |
| going to have a minimal impact on platforms." U.S. gasoline demand     |
| is expected to peak this week with travel for the Independence Day     |
| holiday on Thursday. American Automobile Association has forecast      |
| that travel during the holiday period will be 5.2% higher than in 2023 |
| with car travel up 4.8%. WTI traded down \$.57 or68% to close at       |
| \$82.81. Brent traded down \$.36 or42% to close at \$86.24.            |

|     | Last  | Week Ago | Month Ago |
|-----|-------|----------|-----------|
| ANS | 87.27 | 85.91    | 83.97     |
| BLS | 73.2  | 73.14    | 68.65     |
| LLS | 85.61 | 84.74    | 79.44     |
| Mid | 83.6  | 82.71    | 77.66     |
| WTI | 82.81 | 81.74    | 76.99     |