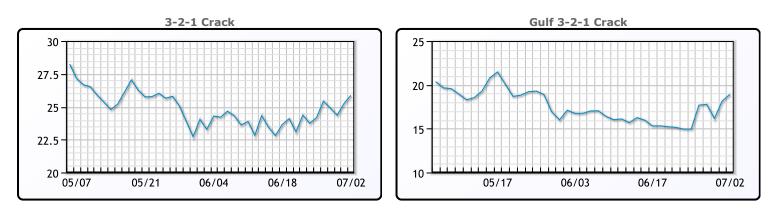

|     | Last  | Week Ago | Month Ago |
|-----|-------|----------|-----------|
| ANS | 87.27 | 85.91    | 83.97     |
| BLS | 73.2  | 73.14    | 68.65     |
| LLS | 85.61 | 84.74    | 79.44     |
| Mid | 83.6  | 82.71    | 77.66     |
| WTI | 82.81 | 81.74    | 76.99     |