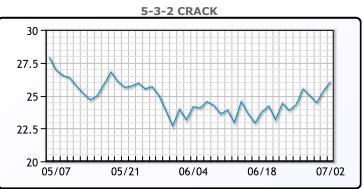

period will be 5.2% higher than in 2023 |
| with car travel up 4.8%. WTI traded down \$.57 or68% to close at       |
| \$82.81. Brent traded down \$.36 or42% to close at \$86.24.            |







|     | Last  | Week Ago | Month Ago |
|-----|-------|----------|-----------|
| ANS | 87.27 | 85.91    | 83.97     |
| BLS | 73.2  | 73.14    | 68.65     |
| LLS | 85.61 | 84.74    | 79.44     |
| Mid | 83.6  | 82.71    | 77.66     |
| WTI | 82.81 | 81.74    | 76.99     |





|           | Last   | Week Ago | Month Ago |
|-----------|--------|----------|-----------|
| Gulf RBOB | 2.4534 | 2.3743   | 2.2924    |
| Gulf ULSD | 2.5597 | 2.4929   | 2.3107    |
| NYH RBOB  | 2.5939 | 2.5516   | 2.4209    |
| NYH ULSD  | 2.6247 | 2.5351   | 2.3717    |
| USGC 3%   | 69.33  | 68.97    | 64.37     |



# This report has been prepared by PFL Petroleum Limited personnel for your information only and the views expressed are intended to provide market commentary and are not recommendations. This report is not an offer to sell or a solicitation of any offer to buy any security. The information contained herein has been compiled by PFL from sources believed to be reliable, but no representation or warranty, express or implied, is made by PFL Petroleum Limited, its affiliates or any other person as to its accuracy, completeness or correctness. Copyright 2017 PFL Petroleum Limited. All Rights Reserved





### MB Last Week Ago **Month Ago** Butane 80.5 76.4 64.6 109.4 IsoButane 121.4 137.3 Natural Gasoline 159.6 153.9 148.5 Propane 83.8 78.9 70.9

**MB NON** 

|                  | Last  | Week