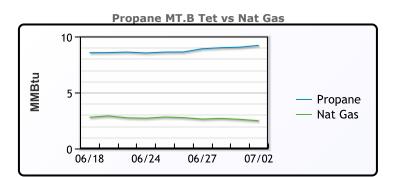

### MB Last Week Ago **Month Ago** Butane 80.5 76.4 64.6 109.4 IsoButane 121.4 137.3 Natural Gasoline 159.6 153.9 148.5 Propane 83.8 78.9 70.9

**MB NON** 

|                  | Last  | Week Ago | Month Ago |
|------------------|-------|----------|-----------|
| Butane           | 100.5 | 96.4     | 84.6      |
| IsoButane        | 121.4 | 109.4    | 137.3     |
| Natural Gasoline | 159.6 | 153.9    | 148.5     |
| Propane          | 84.5  | 79.1     | 70.4      |