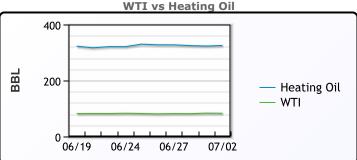

| 0 06/19 06/24 06/27 07/02 | BBL | 200 - |                  |       | — Heating Oi<br>— WTI |
|---------------------------|-----|-------|------------------|-------|-----------------------|
|                           |     | 0     | 6/19 06/24 06/27 | 07/02 |                       |