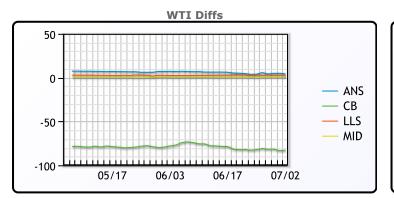

|     | Last  | Week Ago | Month Ago |
|-----|-------|----------|-----------|
| ANS | 87.27 | 85.91    | 83.97     |
| BLS | 73.2  | 73.14    | 68.65     |
| LLS | 85.61 | 84.74    | 79.44     |
| Mid | 83.6  | 82.71    | 77.66     |
| WTI | 82.81 | 81.74    | 76.99     |