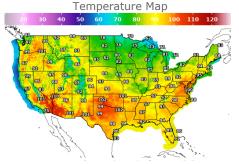

# **Weather Data**

| City         | HIGH °F | LOW °F |
|--------------|---------|--------|
| Calgary      | 82      | 57     |
| Conway       | 69      | 55     |
| Cushing      | 103     | 80     |
| Denver       | 89      | 68     |
| Houston      | 96      | 78     |
| Mont Belvieu | 91      | 77     |
| Sarnia       | 83      | 66     |
| Williston    | 81      | 64     |