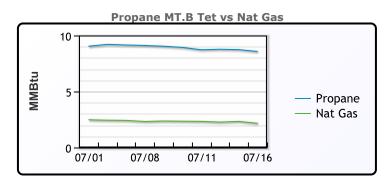

#### NGLs

#### MB

|                  | Last  | Week Ago | Month Ago |
|------------------|-------|----------|-----------|
| Butane           | 76    | 78.8     | 73.9      |
| IsoButane        | 106.3 | 118      | 114.9     |
| Natural Gasoline | 153.4 | 156      | 149.6     |
| Propane          | 77.8  | 81.8     | 78.8      |

#### **MB NON**

|                  | Last  | Week Ago | Month Ago |
|------------------|-------|----------|-----------|
| Butane           | 96    | 98.8     | 93.9      |
| IsoButane        | 106.3 | 118      | 114.9     |
| Natural Gasoline | 153.4 | 156      | 149.6     |
| Propane          | 78.5  | 82.5     | 79        |

#### **CONWAY**

|                  | Last  | Week Ago | Month Ago |
|------------------|-------|----------|-----------|
| Butane           | 91.5  | 94       | 86.5      |
| IsoButane        | 119.5 | 134      | 129       |
| Natural Gasoline | 152.8 | 156      | 152.3     |
| Propane          | 76.3  | 78.9     | 75.3      |

#### **EDMONTON**

|         | Last | Week Ago | Month Ago |
|---------|------|----------|-----------|
| Propane | 50.8 | 54.4     | 51.3      |

#### **SARNIA**

|         | Last | Week Ago | Month Ago |
|---------|------|----------|-----------|
| Propane | 85   | 88.8     | 81.8      |