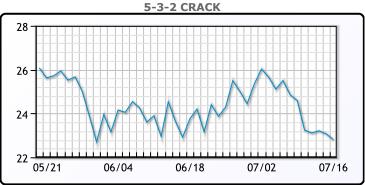

slowdown in the economy. WTI traded down \$1.15 or -1.4% to close at \$80.76. Brent traded down \$1.12 or -1.3% to close at \$83.73.

# **Crude & Product Markets**





## **CRUDE**

|     | Last  | Week Ago | Month Ago |
|-----|-------|----------|-----------|
| ANS | 84.57 | 86.6     | 83.94     |
| BLS | 73.2  | 73.14    | 68.65     |
| LLS | 83.46 | 85.22    | 81.35     |
| Mid | 81.58 | 83.2     | 79.42     |
| WTI | 80.76 | 82.62    | 78.45     |

## **PRODUCTS**

|           | Last   | Week Ago | Month Ago |
|-----------|--------|----------|-----------|
| Gulf RBOB | 2.4    | 2.3928   | 2.2711    |
| Gulf ULSD | 2.3963 | 2.4457   | 2.4091    |
| NYH RBOB  | 2.487  | 2.5428   | 2.4051    |
| NYH ULSD  | 2.4673 | 2.5007   | 2.4566    |
| USGC 3%   | 66.37  | 68.18    | 65.07     |









#### NGLs

#### MB

|                  | Last  | Week Ago | Month Ago |
|------------------|-------|----------|-----------|
| Butane           | 76    | 78.8     | 73.9      |
| IsoButane        | 106.3 | 118      | 114.9     |
| Natural Gasoline | 153.4 | 156      | 149.6     |
| Propane          | 77.8  | 81.8     | 78.8      |

#### **MB NON**

|                  | Last  | Week Ago | Month Ago |
|------------------|-------|----------|-----------|
| Butane           | 96    | 98.8     | 93.9      |
| IsoButane        | 106.3 | 118      | 114.9     |
| Natural Gasoline | 153.4 | 156      | 149.6     |
| Propane          | 78.5  | 82.5     | 79        |

#### **CONWAY**

|                  | Last  | Week Ago | Month Ago |
|------------------|-------|----------|-----------|
| Butane