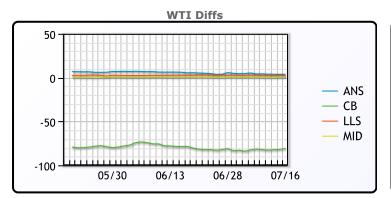

## **CRUDE**

|     | Last  | Week Ago | Month Ago |
|-----|-------|----------|-----------|
| ANS | 84.57 | 86.6     | 83.94     |
| BLS | 73.2  | 73.14    | 68.65     |
| LLS | 83.46 | 85.22    | 81.35     |
| Mid | 81.58 | 83.2     | 79.42     |
| WTI | 80.76 | 82.62    | 78.45     |