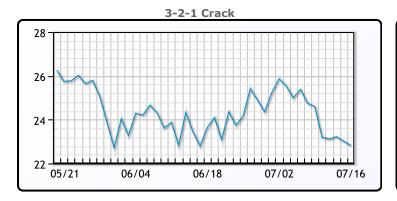

# **Crude & Product Markets**

## **CRUDE**

|     | Last  | Week Ago | Month Ago |
|-----|-------|----------|-----------|
| ANS | 84.57 | 86.6     | 83.94     |
| BLS | 73.2  | 73.14    | 68.65     |
| LLS | 83.46 | 85.22    | 81.35     |
| Mid | 81.58 | 83.2     | 79.42     |
| WTI | 80.76 | 82.62    | 78.45     |

## **PRODUCTS**

|           | Last   | Week Ago | Month Ago |
|-----------|--------|----------|-----------|
| Gulf RBOB | 2.4    | 2.3928   | 2.2711    |
| Gulf ULSD | 2.3963 | 2.4457   | 2.4091    |
| NYH RBOB  | 2.487  | 2.5428   | 2.4051    |
| NYH ULSD  | 2.4673 | 2.5007   | 2.4566    |
| USGC 3%   | 66.37  | 68.18    | 65.07     |