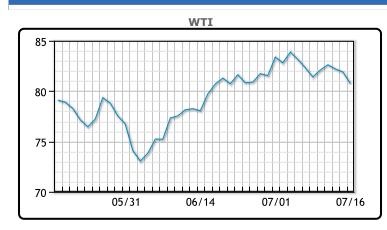

Market Commentary

Oil prices were lower today for the third straight session on worries of a slowing Chinese economy crimping demand. "Weaker economic data continues to flow from China as continued government support programs have been disappointing, with many of China's refineries cutting back on weaker fuel demand," said Dennis Kissler, senior vice president of trading at BOK Financial. U.S. retail sales were also unchanged in June, a show of consumer resilience that boosts economic growth prospects for the second quarter, helping assuage fears of a sharp slowdown in the economy. WTI traded down \$1.15 or -1.4% to close at \$80.76. Brent traded down \$1.12 or -1.3% to close at \$83.73.

## **CRUDE**

|     | Last  | Week Ago | Month Ago |
|-----|-------|----------|-----------|
| ANS | 84.57 | 86.6     | 83.94     |
| BLS | 73.2  | 73.14    | 68.65     |
| LLS | 83.46 | 85.22    | 81.35     |
| Mid | 81.58 | 83.2     | 79.42     |
| WTI | 80.76 | 82.62    | 78.45     |