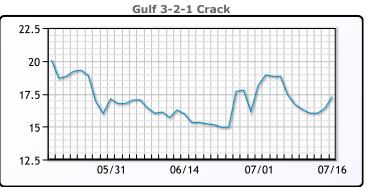

# **Crude & Product Markets**

## **CRUDE**

|     | Last  | Week Ago | Month Ago |
|-----|-------|----------|-----------|
| ANS | 84.57 | 86.6     | 83.94     |
| BLS | 73.2  | 73.14    | 68.65     |
| LLS | 83.46 | 85.22    | 81.35     |
| Mid | 81.58 | 83.2     | 79.42     |
| WTI | 80.76 | 82.62    | 78.45     |

## **PRODUCTS**

|           | Last   | Week Ago | Month Ago |
|-----------|--------|----------|-----------|
| Gulf RBOB | 2.4    | 2.3928   | 2.2711    |
| Gulf ULSD | 2.3963 | 2.4457   | 2.4091    |
| NYH RBOB  | 2.487  | 2.5428   | 2.4051    |
| NYH ULSD  | 2.4673 | 2.5007   | 2.4566    |
| USGC 3%   | 66.37  | 68.18    | 65.07     |