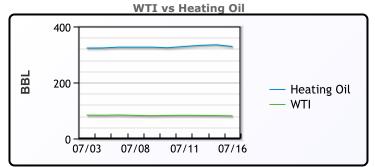

## **CRUDE**

|     | Last  | Week Ago | Month Ago |
|-----|-------|----------|-----------|
| ANS | 84.57 | 86.6     | 83.94     |
| BLS | 73.2  | 73.14    | 68.65     |
| LLS | 83.46 | 85.22    | 81.35     |
| Mid | 81.58 | 83.2     | 79.42     |
| WTI | 80.76 | 82.62    | 78.45     |

## **PRODUCTS**

|           | Last   | Week Ago | Month Ago |
|-----------|--------|----------|-----------|
| Gulf RBOB | 2.4    | 2.3928   | 2.2711    |
| Gulf ULSD | 2.3963 | 2.4457   | 2.4091    |
| NYH RBOB  | 2.487  | 2.5428   | 2.4051    |
| NYH ULSD  | 2.4673 | 2.5007   | 2.4566    |
| USGC 3%   | 66.37  | 68.18    | 65.07     |