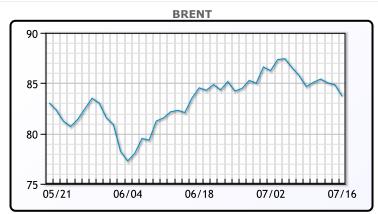

Market Commentary

Oil prices were lower today for the third straight session on worries of a slowing Chinese economy crimping demand. "Weaker economic data continues to flow from China as continued government support programs have been disappointing, with many of China's refineries cutting back on weaker fuel demand," said Dennis Kissler, senior vice president of trading at BOK Financial. U.S. retail sales were also unchanged in June, a show of consumer resilience that boosts economic growth prospects for the second quarter, helping assuage fears of a sharp slowdown in the economy. WTI traded down \$1.15 or -1.4% to close at \$80.76. Brent traded down \$1.12 or -1.3% to close at \$83.73.

## **CRUDE**

|     | Last  | Week Ago | Month Ago |
|-----|-------|----------|-----------|
| ANS | 84.57 | 86.6     | 83.94     |
| BLS | 73.2  | 73.14    | 68.65     |
| LLS | 83.46 | 85.22    | 81.35     |
| Mid | 81.58 | 83.2     | 79.42     |
| WTI | 80.76 | 82.62    | 78.45     |