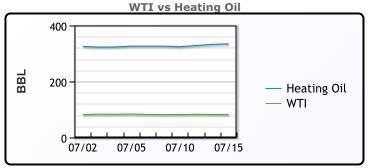

## **Crude & Product Markets**

CRUDE

|     | Last  | Week Ago | Month Ago |
|-----|-------|----------|-----------|
| ANS | 85.68 | 86.45    | 83.94     |
| BLS | 73.2  | 73.14    | 68.65     |
| LLS | 84.55 | 84.8     | 81.35     |
| Mid | 82.62 | 82.72    | 79.42     |
| WTI | 81.91 | 82.1     | 78.45     |

## PRODUCTS

|           | Last   | Week Ago | Month Ago |
|-----------|--------|----------|-----------|
| Gulf RBOB | 2.4141 | 2.3709   | 2.2711    |
| Gulf ULSD | 2.4401 | 2.4474   | 2.4091    |
| NYH RBOB  | 2.5116 | 2.5319   | 2.4051    |
| NYH ULSD  | 2.5026 | 2.4934   | 2.4566    |
| USGC 3%   | 67.36  | 67.91    | 65.07     |