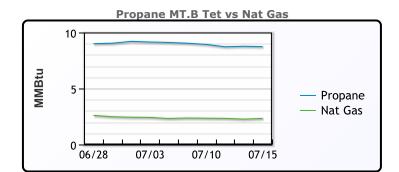

### MB Last Week Ago **Month Ago** Butane 76 79.3 73.9 130 114.9 IsoButane 108.5 Natural Gasoline 155.8 158 149.6 Propane 78.5 82.8 78.8

**MB NON** 

|                  | Last  | Week Ago | Month Ago |
|------------------|-------|----------|-----------|
| Butane           | 96    | 99.3     | 93.9      |
| IsoButane        | 108.5 | 130      | 114.9     |
| Natural Gasoline | 155.8 | 158      | 149.6     |
| Propane          | 79.3  | 83.8     | 79        |