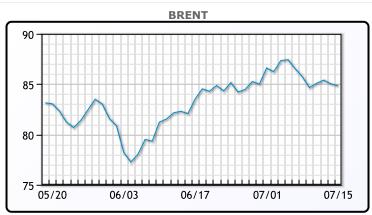

|   | Market Commentary                                                     |
|---|-----------------------------------------------------------------------|
|   | Oil prices were lower today easing down as worries about Chinese      |
|   | demand offset more supportive news. "Chinese data including           |
| _ | refinery runs and crude imports are not supportive," said UBS         |
|   | analyst Giovanni Staunovo. "But demand growth elsewhere is still      |
|   | healthy." In the US, Federal Reserve Chair Jerome Powell said         |
| - | inflation readings for the second quarter do "add somewhat to         |
|   | confidence" that the pace of price increases is returning to the U.S. |
|   | central bank's target in a sustainable fashion, remarks that suggest  |
| - | a turn to interest rate cuts may not be far off. WTI traded down      |
|   | \$.30 or4% to close at \$81.91. Brent traded down \$.18 or2% to       |
|   | close at \$84.85.                                                     |

## **Crude & Product Markets**

CRUDE

|     | Last  | Week Ago | Month Ago |
|-----|-------|----------|-----------|
| ANS | 85.68 | 86.45    | 83.94     |
| BLS | 73.2  | 73.14    | 68.65     |
| LLS | 84.55 | 84.8     | 81.35     |
| Mid | 82.62 | 82.72    | 79.42     |
| WTI | 81.91 | 82.1     | 78.45     |