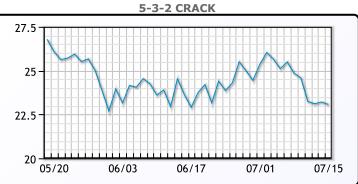

or4% to close at \$81.91. Brent traded down \$.18 or2% to       |
|   | close at \$84.85.                                                     |

## **Crude & Product Markets**



CRUDE

|     | Last  | Week Ago | Month Ago |
|-----|-------|----------|-----------|
| ANS | 85.68 | 86.45    | 83.94     |
| BLS | 73.2  | 73.14    | 68.65     |
| LLS | 84.55 | 84.8     | 81.35     |
| Mid | 82.62 | 82.72    | 79.42     |
| WTI | 81.91 | 82.1     | 78.45     |





## PRODUCTS

|           | Last   | Week Ago | Month Ago |
|-----------|--------|----------|-----------|
| Gulf RBOB | 2.4141 | 2.3709   | 2.2711    |
| Gulf ULSD | 2.4401 | 2.4474   | 2.4091    |
| NYH RBOB  | 2.5116 | 2.5319   | 2.4051    |
| NYH ULSD  | 2.5026 | 2.4934   | 2.4566    |
| USGC 3%   | 67.36  | 67.91    | 65.07     |



This report has been prepared by PFL Petroleum Limited personnel for your information only and the views expressed are intended to provide market commentary and are not recommendations. This report is not an offer to sell or a solicitation of any offer to buy any security. The information contained herein has been compiled by PFL from sources believed to be reliable, but no representation or warranty, express or implied, is made by PFL Petroleum Limited, its affiliates or any other person as to its accuracy, completeness or correctness. Copyright 2017 PFL Petroleum Limited. All Rights Reserved





### MB Last Week Ago **Month Ago** Butane 76 79.3 73.9 130 114.9 IsoButane 108.5 Natural Gasoline 155.8 158 149.6 Propane 78.5 82.8 78.8

**MB NON** 

|                  | Last  | Week Ago | M