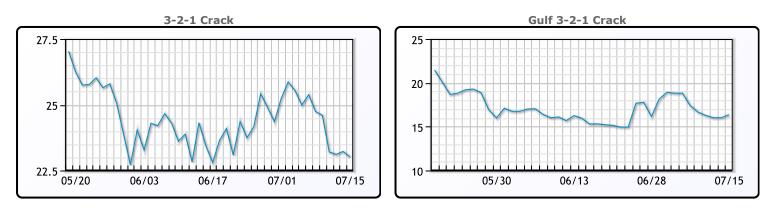

## **Crude & Product Markets**

CRUDE

|     | Last  | Week Ago | Month Ago |
|-----|-------|----------|-----------|
| ANS | 85.68 | 86.45    | 83.94     |
| BLS | 73.2  | 73.14    | 68.65     |
| LLS | 84.55 | 84.8     | 81.35     |
| Mid | 82.62 | 82.72    | 79.42     |
| WTI | 81.91 | 82.1     | 78.45     |