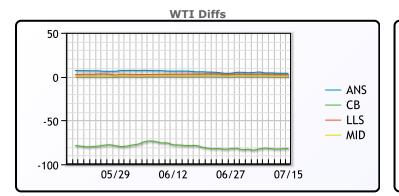

## **Crude & Product Markets**

CRUDE

|     | Last  | Week Ago | Month Ago |
|-----|-------|----------|-----------|
| ANS | 85.68 | 86.45    | 83.94     |
| BLS | 73.2  | 73.14    | 68.65     |
| LLS | 84.55 | 84.8     | 81.35     |
| Mid | 82.62 | 82.72    | 79.42     |
| WTI | 81.91 | 82.1     | 78.45     |