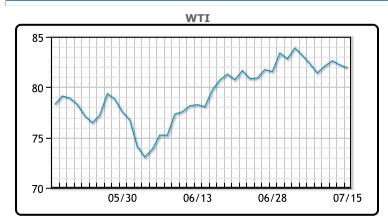

|   | Market Commentary                                                     |
|---|-----------------------------------------------------------------------|
|   | Oil prices were lower today easing down as worries about Chinese      |
|   | demand offset more supportive news. "Chinese data including           |
| _ | refinery runs and crude imports are not supportive," said UBS         |
|   | analyst Giovanni Staunovo. "But demand growth elsewhere is still      |
|   | healthy." In the US, Federal Reserve Chair Jerome Powell said         |
| - | inflation readings for the second quarter do "add somewhat to         |
|   | confidence" that the pace of price increases is returning to the U.S. |
|   | central bank's target in a sustainable fashion, remarks that suggest  |
| - | a turn to interest rate cuts may not be far off. WTI traded down      |
|   | \$.30 or4% to close at \$81.91. Brent traded down \$.18 or2% to       |
|   | close at \$84.85.                                                     |

## **Crude & Product Markets**

CRUDE

|     | Last  | Week Ago | Month Ago |
|-----|-------|----------|-----------|
| ANS | 85.68 | 86.45    | 83.94     |
| BLS | 73.2  | 73.14    | 68.65     |
| LLS | 84.55 | 84.8     | 81.35     |
| Mid | 82.62 | 82.72    | 79.42     |
| WTI | 81.91 | 82.1     | 78.45     |