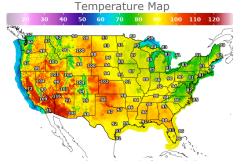

## **Weather Data**

| City         | HIGH °F | LOW °F |
|--------------|---------|--------|
| Calgary      | 73      | 52     |
| Conway       | 87      | 62     |
| Cushing      | 96      | 74     |
| Denver       | 99      | 73     |
| Houston      | 84      | 76     |
| Mont Belvieu | 84      | 75     |
| Sarnia       | 80      | 60     |
| Williston    | 96      | 67     |