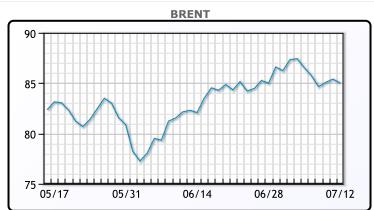

On Friday, oil futures prices closed lower due to weaker U.S. consumer sentiment and hopes for a Federal Reserve rate cut in September. Brent crude fell by 37 cents, or 0.4%, to \$85.03 a barrel, and U.S. West Texas Intermediate (WTI) decreased by 41 cents, or 0.5%, to \$82.21 a barrel. Over the week, Brent futures dropped by over 1.7%, and WTI declined by 1.1%. Despite a 0.2% rise in the June producer price index (PPI), investors expect potential Fed rate cuts. U.S. gasoline demand hit 9.4 million barrels per day (bpd) for the week ending July 5, the highest since 2019. However, weaker demand from China, with an 11% drop in June crude imports, may weigh on prices. The U.S. active oil rig count fell by one to 478, the lowest since December 2021.

## **CRUDE**

|     | Last  | Week Ago | Month Ago |
|-----|-------|----------|-----------|
| ANS | 86.6  | 88.59    | 84.22     |
| BLS | 73.2  | 73.14    | 68.65     |
| LLS | 85.22 | 86.48    | 80.58     |
| Mid | 83.2  | 84.69    | 78.68     |
| WTI | 82.62 | 83.88    | 77.9      |