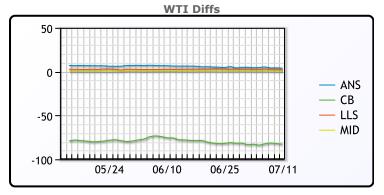

## **CRUDE**

|     | Last  | Week Ago | Month Ago |
|-----|-------|----------|-----------|
| ANS | 86.6  | 88.59    | 84.22     |
| BLS | 73.2  | 73.14    | 68.65     |
| LLS | 85.22 | 86.48    | 80.58     |
| Mid | 83.2  | 84.69    | 78.68     |
| WTI | 82.62 | 83.88    | 77.9      |