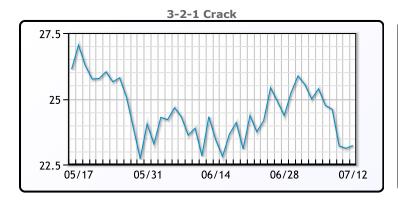

ts, may weigh on prices. The U.S. active oil rig count fell by one to 478, the lowest since December 2021.

**Market Commentary** 

## **Crude & Product Markets**





## **CRUDE**

|     | Last  | Week Ago | Month Ago |
|-----|-------|----------|-----------|
| ANS | 86.6  | 88.59    | 84.22     |
| BLS | 73.2  | 73.14    | 68.65     |
| LLS | 85.22 | 86.48    | 80.58     |
| Mid | 83.2  | 84.69    | 78.68     |
| WTI | 82.62 | 83.88    | 77.9      |

## **PRODUCTS**

|           | Last   | Week Ago | Month Ago |
|-----------|--------|----------|-----------|
| Gulf RBOB | 2.3953 | 2.4788   | 2.2769    |
| Gulf ULSD | 2.4366 | 2.5638   | 2.3743    |
| NYH RBOB  | 2.5368 | 2.6318   | 2.4004    |
| NYH ULSD  | 2.4971 | 2.6118   | 2.4168    |
| USGC 3%   | 68.18  | 69.33    | 64.52     |









#### NGLs

#### MB

|                  | Last  | Week Ago | Month Ago |
|------------------|-------|----------|-----------|
| Butane           | 77    | 79.8     | 71.3      |
| IsoButane        | 109.9 | 123      | 114       |
| Natural Gasoline | 156.8 | 160      | 150.5     |
| Propane          | 80    | 83.4     | 77.6      |

## **MB NON**

|                  | Last  | Week Ago | Month Ago |
|------------------|-------|----------|-----------|
| Butane           | 97    | 99.8     | 91.3      |
| IsoButane        | 109.9 | 123      | 114       |
| Natural Gasoline | 156.8 | 160      | 150.5     |
| Propane          | 80.8  | 84.5     | 77.8      |

#### **CONWAY**

|                  | Last  | Week Ago | Month Ago |
|------------------|-------|----------|-----------|
| Butane