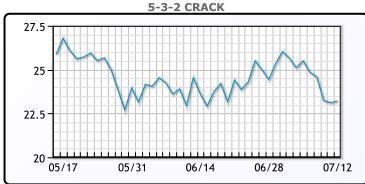

orts, may weigh on prices. The U.S. active oil rig count fell by one to 478, the lowest since December 2021.

**Market Commentary** 

## **Crude & Product Markets**





## **CRUDE**

|     | Last  | Week Ago | Month Ago |
|-----|-------|----------|-----------|
| ANS | 86.6  | 88.59    | 84.22     |
| BLS | 73.2  | 73.14    | 68.65     |
| LLS | 85.22 | 86.48    | 80.58     |
| Mid | 83.2  | 84.69    | 78.68     |
| WTI | 82.62 | 83.88    | 77.9      |

## **PRODUCTS**

|           | Last   | Week Ago | Month Ago |
|-----------|--------|----------|-----------|
| Gulf RBOB | 2.3953 | 2.4788   | 2.2769    |
| Gulf ULSD | 2.4366 | 2.5638   | 2.3743    |
| NYH RBOB  | 2.5368 | 2.6318   | 2.4004    |
| NYH ULSD  | 2.4971 | 2.6118   | 2.4168    |
| USGC 3%   | 68.18  | 69.33    | 64.52     |









#### NGLs

#### MB

|                  | Last  | Week Ago | Month Ago |
|------------------|-------|----------|-----------|
| Butane           | 77    | 79.8     | 71.3      |
| IsoButane        | 109.9 | 123      | 114       |
| Natural Gasoline | 156.8 | 160      | 150.5     |
| Propane          | 80    | 83.4     | 77.6      |

## **MB NON**

|                  | Last  | Week Ago | Month Ago |
|------------------|-------|----------|-----------|
| Butane           | 97    | 99.8     | 91.3      |
| IsoButane        | 109.9 | 123      | 114       |
| Natural Gasoline | 156.8 | 160      | 150.5     |
| Propane          | 80.8  | 84.5     | 77.8      |

#### **CONWAY**

|                  | Last  | Week Ago | Month Ago |
|------------------|-------|----------|-----------|
| Butane