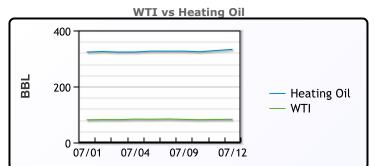

.8     | 91.3      |
| IsoButane        | 109.9 | 123      | 114       |
| Natural Gasoline | 156.8 | 160      | 150.5     |
| Propane          | 80.8  | 84.5     | 77.8      |

#### **CONWAY**

|                  | Last  | Week Ago | Month Ago |
|------------------|-------|----------|-----------|
| Butane           | 92.5  | 95.3     | 86        |
| IsoButane        | 120   | 131      | 129       |
| Natural Gasoline | 156.1 | 161      | 152.3     |
| Propane          | 78.1  | 80.5     | 74.6      |

#### **EDMONTON**

|         | Last | Week Ago | Month Ago |
|---------|------|----------|-----------|
| Propane | 52.6 | 56       | 51.9      |

#### **SARNIA**

|         | Last | Week Ago | Month Ago |
|---------|------|----------|-----------|
| Propane | 85   | 87.3     | 79.5      |





#### FΧ

|      | Last    | Change |
|------|---------|--------|
| CAD  | 1.3635  | 0.0003 |
| DXY  | 104.084 | -0.356 |
| Gold | 2411.43 | -4.05  |

## RATES

|          | Last   | Change  |
|----------|--------|---------|
| US 2yr   | 4.4514 | -0.0616 |
| US 10yr  | 4.1829 | -0.0272 |
| CAN 10yr | 3.409  | -0.025  |

## **EQUITIES**

|         | Last     | Change |
|---------|----------|--------|
| Nasdaq  | 18398.45 | 115.04 |
| TSX     | 1351.31  | 7.455  |
| S&P 500 | 5615.35  | 30.81  |

## **Weather Data**



| City         | HIGH °F | LOW °F |
|--------------|---------|--------|
| Calgary      | 73      | 52     |
| Conway       | 87      | 62     |
| Cushing      | 96      | 74     |
| Denver       | 99      | 73     |
| Houston      | 84      | 76     |
| Mont Belvieu | 84