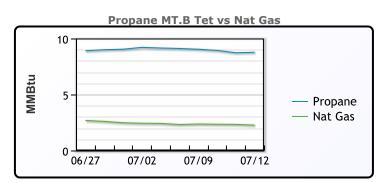

99.8     | 91.3      |
| IsoButane        | 109.9 | 123      | 114       |
| Natural Gasoline | 156.8 | 160      | 150.5     |
| Propane          | 80.8  | 84.5     | 77.8      |

#### **CONWAY**

|                  | Last  | Week Ago | Month Ago |
|------------------|-------|----------|-----------|
| Butane           | 92.5  | 95.3     | 86        |
| IsoButane        | 120   | 131      | 129       |
| Natural Gasoline | 156.1 | 161      | 152.3     |
| Propane          | 78.1  | 80.5     | 74.6      |

#### **EDMONTON**

|         | Last | Week Ago | Month Ago |
|---------|------|----------|-----------|
| Propane | 52.6 | 56       | 51.9      |

#### **SARNIA**

|         | Last | Week Ago | Month Ago |
|---------|------|----------|-----------|
| Propane | 85   | 87.3     | 79.5      |





#### FΧ

|      | Last    | Change |
|------|---------|--------|
| CAD  | 1.3635  | 0.0003 |
| DXY  | 104.084 | -0.356 |
| Gold | 2411.43 | -4.05  |

## RATES

|          | Last   | Change  |
|----------|--------|---------|
| US 2yr   | 4.4514 | -0.0616 |
| US 10yr  | 4.1829 | -0.0272 |
| CAN 10yr | 3.409  | -0.025  |

## **EQUITIES**

|         | Last     | Change |
|---------|----------|--------|
| Nasdaq  | 18398.45 | 115.04 |
| TSX     | 1351.31  | 7.455  |
| S&P 500 | 5615.35  | 30.81  |

## **Weather Data**



| City         | HIGH °F | LOW °F |
|--------------|---------|--------|
| Calgary      | 73      | 52     |
| Conway       | 87      | 62     |
| Cushing      | 96      | 74     |
| Denver       | 99      | 73     |
| Houston      | 84      | 76     |
| Mont Belvieu | 84