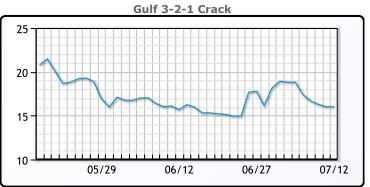

, may weigh on prices. The U.S. active oil rig count fell by one to 478, the lowest since December 2021.

**Market Commentary** 

## **Crude & Product Markets**





## **CRUDE**

|     | Last  | Week Ago | Month Ago |
|-----|-------|----------|-----------|
| ANS | 86.6  | 88.59    | 84.22     |
| BLS | 73.2  | 73.14    | 68.65     |
| LLS | 85.22 | 86.48    | 80.58     |
| Mid | 83.2  | 84.69    | 78.68     |
| WTI | 82.62 | 83.88    | 77.9      |

## **PRODUCTS**

|           | Last   | Week Ago | Month Ago |
|-----------|--------|----------|-----------|
| Gulf RBOB | 2.3953 | 2.4788   | 2.2769    |
| Gulf ULSD | 2.4366 | 2.5638   | 2.3743    |
| NYH RBOB  | 2.5368 | 2.6318   | 2.4004    |
| NYH ULSD  | 2.4971 | 2.6118   | 2.4168    |
| USGC 3%   | 68.18  | 69.33    | 64.52     |









#### NGLs

#### MB

|                  | Last  | Week Ago | Month Ago |
|------------------|-------|----------|-----------|
| Butane           | 77    | 79.8     | 71.3      |
| IsoButane        | 109.9 | 123      | 114       |
| Natural Gasoline | 156.8 | 160      | 150.5     |
| Propane          | 80    | 83.4     | 77.6      |

## **MB NON**

|                  | Last  | Week Ago | Month Ago |
|------------------|-------|----------|-----------|
| Butane           | 97    | 99.8     | 91.3      |
| IsoButane        | 109.9 | 123      | 114       |
| Natural Gasoline | 156.8 | 160      | 150.5     |
| Propane          | 80.8  | 84.5     | 77.8      |

#### **CONWAY**

|                  | Last  | Week Ago | Month Ago |
|------------------|-------|----------|-----------|
| Butane