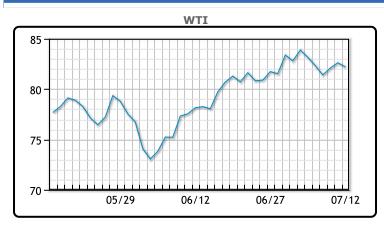

On Friday, oil futures prices closed lower due to weaker U.S. consumer sentiment and hopes for a Federal Reserve rate cut in September. Brent crude fell by 37 cents, or 0.4%, to \$85.03 a barrel, and U.S. West Texas Intermediate (WTI) decreased by 41 cents, or 0.5%, to \$82.21 a barrel. Over the week, Brent futures dropped by over 1.7%, and WTI declined by 1.1%. Despite a 0.2% rise in the June producer price index (PPI), investors expect potential Fed rate cuts. U.S. gasoline demand hit 9.4 million barrels per day (bpd) for the week ending July 5, the highest since 2019. However, weaker demand from China, with an 11% drop in June crude imports, may weigh on prices. The U.S. active oil rig count fell by one to 478, the lowest since December 2021.

## **CRUDE**

|     | Last  | Week Ago | Month Ago |
|-----|-------|----------|-----------|
| ANS | 86.6  | 88.59    | 84.22     |
| BLS | 73.2  | 73.14    | 68.65     |
| LLS | 85.22 | 86.48    | 80.58     |
| Mid | 83.2  | 84.69    | 78.68     |
| WTI | 82.62 | 83.88    | 77.9      |