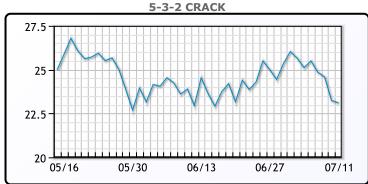

ically a sign of supply tightness. WTI traded up \$.52 or .6% to close at \$82.62. Brent traded up \$.32 or .4% to close at \$85.40.

## **Crude & Product Markets**





## **CRUDE**

|     | Last  | Week Ago | Month Ago |
|-----|-------|----------|-----------|
| ANS | 86.6  | 88.59    | 84.22     |
| BLS | 73.2  | 73.14    | 68.65     |
| LLS | 85.22 | 86.48    | 80.58     |
| Mid | 83.2  | 84.69    | 78.68     |
| WTI | 82.62 | 83.88    | 77.9      |

## **PRODUCTS**

|           | Last   | Week Ago | Month Ago |
|-----------|--------|----------|-----------|
| Gulf RBOB | 2.3928 | 2.4788   | 2.2774    |
| Gulf ULSD | 2.4457 | 2.5638   | 2.3513    |
| NYH RBOB  | 2.5428 | 2.6318   | 2.4149    |
| NYH ULSD  | 2.5007 | 2.6118   | 2.4063    |
| USGC 3%   | 68.18  | 69.33    | 64.52     |









# NGLs

### MB

|                  | Last  | Week Ago | Month Ago |
|------------------|-------|----------|-----------|
| Butane           | 77.4  | 79.8     | 68.5      |
| IsoButane        | 113.8 | 123      | 113.5     |
| Natural Gasoline | 157   | 160      | 149       |
| Propane          | 80.3  | 83.4     | 75        |

### **MB NON**

|                  | Last  | Week Ago | Month Ago |
|------------------|-------|----------|-----------|
| Butane           | 97.4  | 99.8     | 88.5      |
| IsoButane        | 113.8 | 123      | 113.5     |
| Natural Gasoline | 157   | 160      | 149       |
| Propane          | 80.8  | 84.5     | 75.3      |

#### **CONWAY**

|                | Last     | Week Ago | Month Ago |
|----------------|----------|----------|-----------|
| Butane