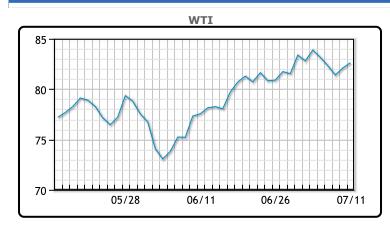

Market Commentary

Oil prices rose today for the second day with Brent settling above \$85/bbl as hopes for US interest rate cuts rose after an expected slowdown in inflation. Slowing inflation and interest rate cuts will likely spur more economic activity, Growmark Energy analysts said. Fed Chair Jerome Powell acknowledged the recent improving trend in price pressures, but told lawmakers more data was needed to strengthen the case for rate cut. Front-month U.S. crude futures recorded their steepest premium to the next-month contract since April. Market participants' willingness to pay premiums for earlier delivery dates, a structure known as backwardation, is typically a sign of supply tightness. WTI traded up \$.52 or .6% to close at \$82.62. Brent traded up \$.32 or .4% to close at \$85.40.

## **CRUDE**

|     | Last  | Week Ago | Month Ago |
|-----|-------|----------|-----------|
| ANS | 86.6  | 88.59    | 84.22     |
| BLS | 73.2  | 73.14    | 68.65     |
| LLS | 85.22 | 86.48    | 80.58     |
| Mid | 83.2  | 84.69    | 78.68     |
| WTI | 82.62 | 83.88    | 77.9      |