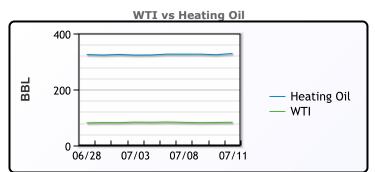

Market Commentary

Oil prices rose today for the second day with Brent settling above \$85/bbl as hopes for US interest rate cuts rose after an expected slowdown in inflation. Slowing inflation and interest rate cuts will likely spur more economic activity, Growmark Energy analysts said. Fed Chair Jerome Powell acknowledged the recent improving trend in price pressures, but told lawmakers more data was needed to strengthen the case for rate cut. Front-month U.S. crude futures recorded their steepest premium to the next-month contract since April. Market participants' willingness to pay premiums for earlier delivery dates, a structure known as backwardation, is typically a sign of supply tightness. WTI traded up \$.52 or .6% to close at \$82.62. Brent traded up \$.32 or .4% to close at \$85.40.

## **CRUDE**

|     | Last  | Week Ago | Month Ago |
|-----|-------|----------|-----------|
| ANS | 86.6  | 88.59    | 84.22     |
| BLS | 73.2  | 73.14    | 68.65     |
| LLS | 85.22 | 86.48    | 80.58     |
| Mid | 83.2  | 84.69    | 78.68     |
| WTI | 82.62 | 83.88    | 77.9      |

## **PRODUCTS**

|           | Last   | Week Ago | Month Ago |
|-----------|--------|----------|-----------|
| Gulf RBOB | 2.3928 | 2.4788   | 2.2774    |
| Gulf ULSD | 2.4457 | 2.5638   | 2.3513    |
| NYH RBOB  | 2.5428 | 2.6318   | 2.4149    |
| NYH ULSD  | 2.5007 | 2.6118   | 2.4063    |
| USGC 3%   | 68.18  | 69.33    | 64.52     |