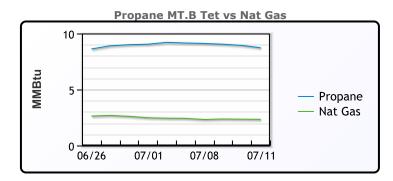

# NGLs

### MB

|                  | Last  | Week Ago | Month Ago |
|------------------|-------|----------|-----------|
| Butane           | 77.4  | 79.8     | 68.5      |
| IsoButane        | 113.8 | 123      | 113.5     |
| Natural Gasoline | 157   | 160      | 149       |
| Propane          | 80.3  | 83.4     | 75        |

### **MB NON**

|                  | Last  | Week Ago | Month Ago |
|------------------|-------|----------|-----------|
| Butane           | 97.4  | 99.8     | 88.5      |
| IsoButane        | 113.8 | 123      | 113.5     |
| Natural Gasoline | 157   | 160      | 149       |
| Propane          | 80.8  | 84.5     | 75.3      |

#### **CONWAY**

|                | Last     | Week Ago | Month Ago |
|----------------|----------|----------|-----------|
| Butane         | 92.8     | 95.3     | 83        |
| IsoButane      | 120      | 131      | 129       |
| Natural Gasoli | ne 156.3 | 161      | 150       |
| Propane        | 78.3     | 80.5     | 72.8      |