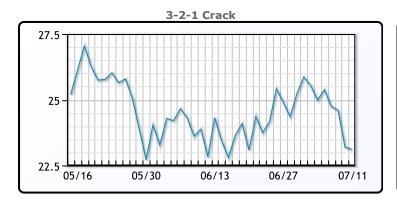

## **Crude & Product Markets**

## **CRUDE**

|     | Last  | Week Ago | Month Ago |
|-----|-------|----------|-----------|
| ANS | 86.6  | 88.59    | 84.22     |
| BLS | 73.2  | 73.14    | 68.65     |
| LLS | 85.22 | 86.48    | 80.58     |
| Mid | 83.2  | 84.69    | 78.68     |
| WTI | 82.62 | 83.88    | 77.9      |

## **PRODUCTS**

|           | Last   | Week Ago | Month Ago |
|-----------|--------|----------|-----------|
| Gulf RBOB | 2.3928 | 2.4788   | 2.2774    |
| Gulf ULSD | 2.4457 | 2.5638   | 2.3513    |
| NYH RBOB  | 2.5428 | 2.6318   | 2.4149    |
| NYH ULSD  | 2.5007 | 2.6118   | 2.4063    |
| USGC 3%   | 68.18  | 69.33    | 64.52     |