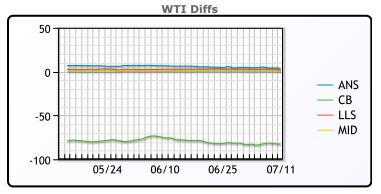

## **CRUDE**

|     | Last  | Week Ago | Month Ago |
|-----|-------|----------|-----------|
| ANS | 86.6  | 88.59    | 84.22     |
| BLS | 73.2  | 73.14    | 68.65     |
| LLS | 85.22 | 86.48    | 80.58     |
| Mid | 83.2  | 84.69    | 78.68     |
| WTI | 82.62 | 83.88    | 77.9      |