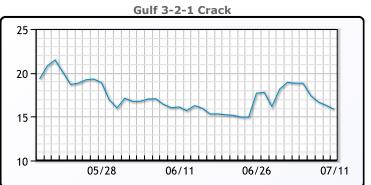

## **Crude & Product Markets**

## **CRUDE**

|     | Last  | Week Ago | Month Ago |
|-----|-------|----------|-----------|
| ANS | 86.6  | 88.59    | 84.22     |
| BLS | 73.2  | 73.14    | 68.65     |
| LLS | 85.22 | 86.48    | 80.58     |
| Mid | 83.2  | 84.69    | 78.68     |
| WTI | 82.62 | 83.88    | 77.9      |

## **PRODUCTS**

|           | Last   | Week Ago | Month Ago |
|-----------|--------|----------|-----------|
| Gulf RBOB | 2.3928 | 2.4788   | 2.2774    |
| Gulf ULSD | 2.4457 | 2.5638   | 2.3513    |
| NYH RBOB  | 2.5428 | 2.6318   | 2.4149    |
| NYH ULSD  | 2.5007 | 2.6118   | 2.4063    |
| USGC 3%   | 68.18  | 69.33    | 64.52     |