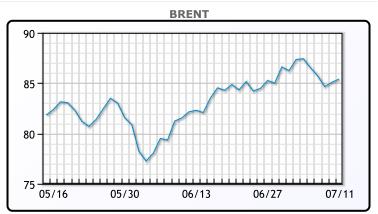

Market Commentary

Oil prices rose today for the second day with Brent settling above \$85/bbl as hopes for US interest rate cuts rose after an expected slowdown in inflation. Slowing inflation and interest rate cuts will likely spur more economic activity, Growmark Energy analysts said. Fed Chair Jerome Powell acknowledged the recent improving trend in price pressures, but told lawmakers more data was needed to strengthen the case for rate cut. Front-month U.S. crude futures recorded their steepest premium to the next-month contract since April. Market participants' willingness to pay premiums for earlier delivery dates, a structure known as backwardation, is typically a sign of supply tightness. WTI traded up \$.52 or .6% to close at \$82.62. Brent traded up \$.32 or .4% to close at \$85.40.

## **CRUDE**

|     | Last  | Week Ago | Month Ago |
|-----|-------|----------|-----------|
| ANS | 86.6  | 88.59    | 84.22     |
| BLS | 73.2  | 73.14    | 68.65     |
| LLS | 85.22 | 86.48    | 80.58     |
| Mid | 83.2  | 84.69    | 78.68     |
| WTI | 82.62 | 83.88    | 77.9      |