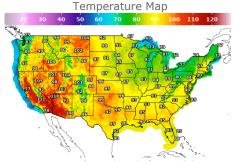

# **Weather Data**

| City         | HIGH °F | LOW °F |
|--------------|---------|--------|
| Calgary      | 83      | 61     |
| Conway       | 86      | 62     |
| Cushing      | 97      | 72     |
| Denver       | 95      | 70     |
| Houston      | 91      | 80     |
| Mont Belvieu | 88      | 75     |
| Sarnia       | 72      | 61     |
| Williston    | 95      | 69     |
|              |         |        |