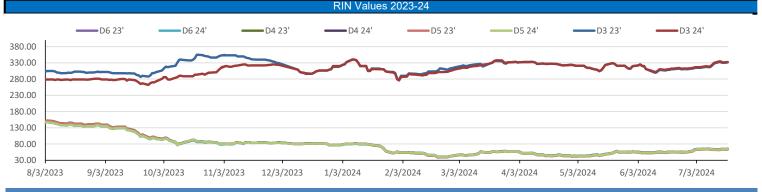

|                         |                            |                         |                            |                         |                                   | RINs                    |                          |                         |                         |                         |                            |                         |                            |                             | LCFS                        |                            |
|-------------------------|----------------------------|-------------------------|----------------------------|-------------------------|-----------------------------------|-------------------------|--------------------------|-------------------------|-------------------------|-------------------------|----------------------------|-------------------------|----------------------------|-----------------------------|-----------------------------|----------------------------|
|                         | D6-23                      | D6-24                   |                            | D5-23                   | D5-24                             |                         | D4-23                    | D4-24                   |                         | D3-23                   | D3-24                      |                         |                            |                             | California                  | Oregon                     |
| Low                     | 61.00                      | 62.00                   |                            | 60.00                   | 61.50                             |                         | 60.50                    | 62.00                   |                         | 331.50                  | 333.00                     |                         |                            | Low                         | 49.00                       | 20.00                      |
| High                    | 68.00                      | 68.00                   |                            | 66.00                   | 68.00                             |                         | 66.00                    | 68.00                   |                         | 341.00                  | 343.00                     |                         |                            | High                        | 51.00                       | 30.00                      |
| Avg                     | 65.80                      | 66.30                   |                            | 64.30                   | 66.05                             |                         | 64.55                    | 66.30                   |                         | 336.75                  | 338.00                     |                         |                            | Close                       | 50.15                       | 25.30                      |
| RBOB/Ethanol            |                            |                         |                            |                         | RIN Values - 2020                 |                         |                          |                         |                         |                         | Spot Arb Snapshot (cpg)    |                         |                            |                             |                             |                            |
|                         |                            |                         |                            |                         |                                   |                         |                          |                         |                         |                         |                            |                         |                            | D5 - D6 Diff                |                             |                            |
| CBOT E                  | THANOL                     | RBC                     | ЭВ                         | EtOH - R                | BOB DIFF                          | Imp. E85                | Price w/D6               | BO Fi                   | itures                  | ULSD F                  | utures                     | ULSD +                  | D4 RIN                     | D5 - D                      | D6 Diff                     | 1.50                       |
| CBOT E<br>Month         | THANOL<br>Settle           | RBC<br>Month            | OB<br>Settle               | EtOH - R<br>Month       | BOB DIFF<br>Settle                | Imp. E85<br>Month       | Price w/D6<br>Calc       | BO Fu<br>1-Aug          | <b>itures</b><br>43.66  | ULSD F<br>1-Aug         | <b>utures</b><br>241.97    | ULSD +<br>1-Aug         | <b>D4 RIN</b><br>306.52    | -                           | D6 Diff<br>Santos           | 1.50<br>600.00             |
|                         |                            |                         |                            |                         | -                                 | P                       |                          |                         |                         |                         |                            |                         |                            | FOB S                       | -                           |                            |
| Month                   | Settle                     | Month                   | Settle                     | Month                   | Settle                            | Month                   | Calc                     | 1-Aug                   | 43.66                   | 1-Aug                   | 241.97                     | 1-Aug                   | 306.52                     | FOB S<br>Imp. NYH /         | Santos                      | 600.00                     |
| Month<br>1-Jul          | Settle<br>191.25           | Month<br>1-Jul          | <b>Settle</b> 246.05       | Month<br>1-Jul          | <b>Settle</b><br>-54.80           | Month<br>1-Jul          | Calc<br>198.91           | 1-Aug<br>1-Sep          | 43.66<br>43.01          | 1-Aug<br>1-Sep          | 241.97<br>243.76           | 1-Aug<br>1-Sep          | 306.52<br>308.31           | FOB S<br>Imp. NYH /<br>Chio | Santos<br>Anhydrous         | 600.00<br>620.50           |
| Month<br>1-Jul<br>1-Aug | Settle<br>191.25<br>180.25 | Month<br>1-Jul<br>1-Aug | Settle<br>246.05<br>241.70 | Month<br>1-Jul<br>1-Aug | <b>Settle</b><br>-54.80<br>-61.45 | Month<br>1-Jul<br>1-Aug | Calc<br>198.91<br>188.90 | 1-Aug<br>1-Sep<br>1-Oct | 43.66<br>43.01<br>42.30 | 1-Aug<br>1-Sep<br>1-Oct | 241.97<br>243.76<br>245.15 | 1-Aug<br>1-Sep<br>1-Oct | 306.52<br>308.31<br>309.70 | FOB S<br>Imp. NYH /<br>Chic | Santos<br>Anhydrous<br>cago | 600.00<br>620.50<br>185.25 |