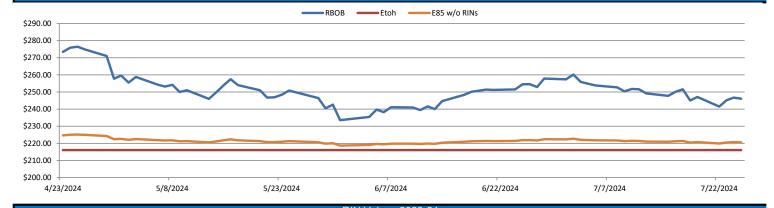

WEEKLY RECAP Monday, July 29, 2024 July 22, 2024 To July 26, 2024

"I'd rather live with a tender heart, because that is the key to feeling the beat of all the other hearts." - Jenny Slate

Ethanol at Argo closed at \$1.91 per gallon on Monday of last week, down 6 and ½ cents per gallon from the previous Friday's close. In a semi-active session, LCFS credits in California closed at \$49.50 per MT, up \$4.00 per MT from the previous Friday's close. In a busy day in RINS on Monday of last week, D4 RINS closed at 66 cents per RIN, up 2 cents per RIN from the previous Friday's close. Meanwhile, D6 RINS also closed at 66 cents per RIN, also up 2 cents per RIN from the previous Friday's close.

In a slower session on Tuesday of last week D4 RINS closed at 67 cents per RIN, up 1 cent per RIN day over day. D6 RINS also closed at 67 cents per RIN, also up 1 cent per RIN day over day. Ethanol traded lower on Tuesday of last week, closing at \$1.89 per gallon, down 2 cents per gallon day over day. LCFS credits closed at \$50.00 per MT, up 50 cents MT day over day.

In an inactive day for LCFS credits in California, LCFS credits closed out the day at \$50.00 per MT on Wednesday of last week, flat day over day. However, Oregon's Clean Fuels Credits saw some action on Wednesday of last week trading several times at \$30 per MT. In an explosive day in RINS on Wednesday of last week, D6 RINS closed at 67 cents per RIN, relatively flat day over day. D4 RINS also closed at 67 cents per RIN, also flat day over day. Ethanol at Argo closed at \$1.87 per gallon, down 2 cents per gallon day over day.

On Thursday of last week, Ethanol at Argo closed at \$1.90 per gallon, up 3 cents per gallon day over day. LCFS credits in California in a semi-active session closed at \$50.00 per MT, flat day over day. In a semi-active day in RINS on Thursday of last week, D4 RINS closed at 67 cents per RIN, flat day over day. D6 RINS also closed at 67 cents per RIN, also flat day over day.

In an active end to the week on Friday of last week in RINS, D4 RINS closed out the day and the week at 66 cents per RIN, down 1 cent per RIN day over day, but up 2 cents per RIN week over week. Meanwhile, D6 RINS also closed at 66 cents per RIN, also down 1 cent per RIN day over day and up 2 cents per RIN week over week. Ethanol at Argo closed out the day and the week at \$1.85 per gallon, down 5 cents per gallon day over day, and down 12 ½ cents per gallon week over week. LCFS credits in California closed out the day and the week at \$50.50 per MT, up 50 cents per MT day over day and up \$5.00 per MT week over week. Have a great week!