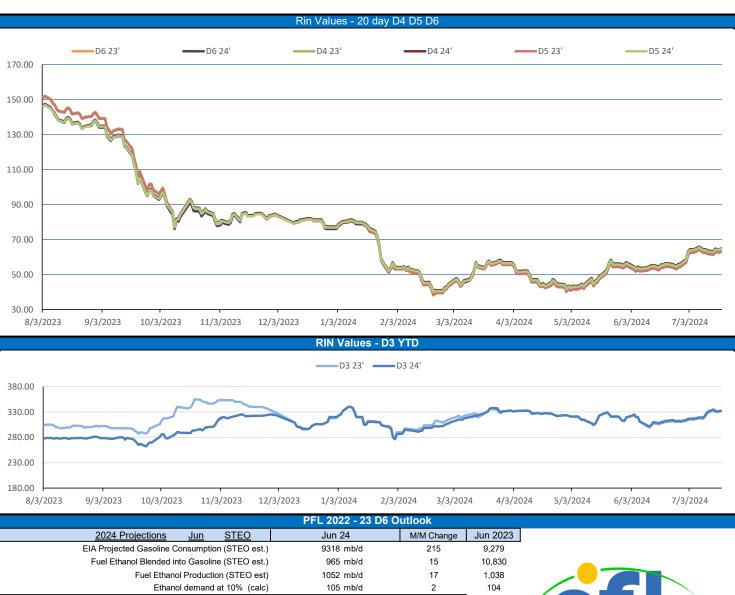

|                         |                            |                         |                            |                         |                                   | RINs                    |                          |                         |                         |                         |                            |                         |                            |                             | LCFS                        |                            |
|-------------------------|----------------------------|-------------------------|----------------------------|-------------------------|-----------------------------------|-------------------------|--------------------------|-------------------------|-------------------------|-------------------------|----------------------------|-------------------------|----------------------------|-----------------------------|-----------------------------|----------------------------|
|                         | D6-23                      | D6-24                   |                            | D5-23                   | D5-24                             |                         | D4-23                    | D4-24                   |                         | D3-23                   | D3-24                      |                         |                            |                             | California                  | Oregon                     |
| Low                     | 61.00                      | 62.00                   |                            | 60.00                   | 61.50                             |                         | 60.50                    | 62.00                   |                         | 331.50                  | 333.00                     |                         |                            | Low                         | 49.00                       | 20.00                      |
| High                    | 68.00                      | 68.00                   |                            | 66.00                   | 68.00                             |                         | 66.00                    | 68.00                   |                         | 341.00                  | 343.00                     |                         |                            | High                        | 51.00                       | 30.00                      |
| Avg                     | 65.80                      | 66.30                   |                            | 64.30                   | 66.05                             |                         | 64.55                    | 66.30                   |                         | 336.75                  | 338.00                     |                         |                            | Close                       | 50.15                       | 25.30                      |
| RBOB/Ethanol            |                            |                         |                            |                         | RIN Values - 2020                 |                         |                          |                         |                         |                         | Spot Arb Snapshot (cpg)    |                         |                            |                             |                             |                            |
|                         |                            |                         |                            |                         |                                   |                         |                          |                         |                         |                         |                            |                         |                            | D5 - D6 Diff                |                             |                            |
| CBOT E                  | THANOL                     | RBC                     | ЭВ                         | EtOH - R                | BOB DIFF                          | Imp. E85                | Price w/D6               | BO Fi                   | itures                  | ULSD F                  | utures                     | ULSD +                  | D4 RIN                     | D5 - D                      | D6 Diff                     | 1.50                       |
| CBOT E<br>Month         | THANOL<br>Settle           | RBC<br>Month            | OB<br>Settle               | EtOH - R<br>Month       | BOB DIFF<br>Settle                | Imp. E85<br>Month       | Price w/D6<br>Calc       | BO Fu<br>1-Aug          | <b>itures</b><br>43.66  | ULSD F<br>1-Aug         | <b>utures</b><br>241.97    | ULSD +<br>1-Aug         | <b>D4 RIN</b><br>306.52    | -                           | D6 Diff<br>Santos           | 1.50<br>600.00             |
|                         |                            |                         |                            |                         | -                                 | P                       |                          |                         |                         |                         |                            |                         |                            | FOB S                       | -                           |                            |
| Month                   | Settle                     | Month                   | Settle                     | Month                   | Settle                            | Month                   | Calc                     | 1-Aug                   | 43.66                   | 1-Aug                   | 241.97                     | 1-Aug                   | 306.52                     | FOB S<br>Imp. NYH /         | Santos                      | 600.00                     |
| Month<br>1-Jul          | Settle<br>191.25           | Month<br>1-Jul          | <b>Settle</b> 246.05       | Month<br>1-Jul          | <b>Settle</b><br>-54.80           | Month<br>1-Jul          | Calc<br>198.91           | 1-Aug<br>1-Sep          | 43.66<br>43.01          | 1-Aug<br>1-Sep          | 241.97<br>243.76           | 1-Aug<br>1-Sep          | 306.52<br>308.31           | FOB S<br>Imp. NYH /<br>Chio | Santos<br>Anhydrous         | 600.00<br>620.50           |
| Month<br>1-Jul<br>1-Aug | Settle<br>191.25<br>180.25 | Month<br>1-Jul<br>1-Aug | Settle<br>246.05<br>241.70 | Month<br>1-Jul<br>1-Aug | <b>Settle</b><br>-54.80<br>-61.45 | Month<br>1-Jul<br>1-Aug | Calc<br>198.91<br>188.90 | 1-Aug<br>1-Sep<br>1-Oct | 43.66<br>43.01<br>42.30 | 1-Aug<br>1-Sep<br>1-Oct | 241.97<br>243.76<br>245.15 | 1-Aug<br>1-Sep<br>1-Oct | 306.52<br>308.31<br>309.70 | FOB S<br>Imp. NYH /<br>Chic | Santos<br>Anhydrous<br>cago | 600.00<br>620.50<br>185.25 |

|           |                   | <u>2024 D6 RINs</u>        |              |              |           |      |                   |           |
|-----------|-------------------|----------------------------|--------------|--------------|-----------|------|-------------------|-----------|
|           | Weekly a          | average Ethanol production | 1,080        | wkd ended    | 7/19/2024 | -    |                   |           |
|           | M                 | lost recent 4 week average | 1,062        | wkd ended    | 7/19/2024 |      |                   |           |
|           |                   | YTD average                | 1,006        | through      | 7/19/2024 |      | REI ENTI          |           |
|           | D6 RINs from eth  | nanol based on ytd average | 15,426       | million RINs |           |      |                   |           |
|           | Ja                | an-Dec EMTS D6 RIN data    | 15,054       | million RINs |           |      |                   |           |
|           | Annualized D6 F   | Production based on EMTS   | 18,075       | million RINs |           |      |                   |           |
|           |                   |                            | F            | RFS2 Data    |           |      |                   |           |
|           | 2023              | 3 RVO                      | 2024 RVO     |              |           |      | 202               | 25 RVO    |
| Туре      | Projection        | Generated                  | Project      | ion          | Gener     | ated | Projection        | Generated |
| Renewable | 20.94 billion gal | TBD                        | 21.54 billio | on gal       | TBD       | C    | 22.33 billion gal | TBD       |