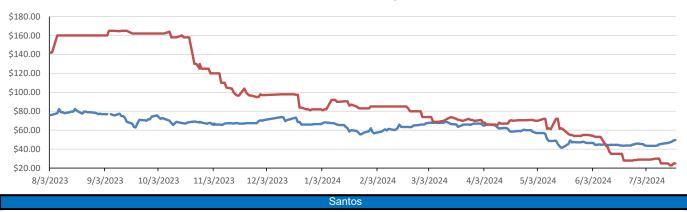

|                         |                            |                         |                            |                         |                                   | RINs                    |                          |                         |                         |                         |                            |                         |                            |                             | LCFS                        |                            |
|-------------------------|----------------------------|-------------------------|----------------------------|-------------------------|-----------------------------------|-------------------------|--------------------------|-------------------------|-------------------------|-------------------------|----------------------------|-------------------------|----------------------------|-----------------------------|-----------------------------|----------------------------|
|                         | D6-23                      | D6-24                   |                            | D5-23                   | D5-24                             |                         | D4-23                    | D4-24                   |                         | D3-23                   | D3-24                      |                         |                            |                             | California                  | Oregon                     |
| Low                     | 61.00                      | 62.00                   |                            | 60.00                   | 61.50                             |                         | 60.50                    | 62.00                   |                         | 331.50                  | 333.00                     |                         |                            | Low                         | 49.00                       | 20.00                      |
| High                    | 68.00                      | 68.00                   |                            | 66.00                   | 68.00                             |                         | 66.00                    | 68.00                   |                         | 341.00                  | 343.00                     |                         |                            | High                        | 51.00                       | 30.00                      |
| Avg                     | 65.80                      | 66.30                   |                            | 64.30                   | 66.05                             |                         | 64.55                    | 66.30                   |                         | 336.75                  | 338.00                     |                         |                            | Close                       | 50.15                       | 25.30                      |
| RBOB/Ethanol            |                            |                         |                            |                         | RIN Values - 2020                 |                         |                          |                         |                         |                         | Spot Arb Snapshot (cpg)    |                         |                            |                             |                             |                            |
|                         |                            |                         |                            |                         |                                   |                         |                          |                         |                         |                         |                            |                         |                            | D5 - D6 Diff                |                             |                            |
| CBOT E                  | THANOL                     | RBC                     | ЭВ                         | EtOH - R                | BOB DIFF                          | Imp. E85                | Price w/D6               | BO Fi                   | itures                  | ULSD F                  | utures                     | ULSD +                  | D4 RIN                     | D5 - D                      | D6 Diff                     | 1.50                       |
| CBOT E<br>Month         | THANOL<br>Settle           | RBC<br>Month            | OB<br>Settle               | EtOH - R<br>Month       | BOB DIFF<br>Settle                | Imp. E85<br>Month       | Price w/D6<br>Calc       | BO Fu<br>1-Aug          | <b>itures</b><br>43.66  | ULSD F<br>1-Aug         | <b>utures</b><br>241.97    | ULSD +<br>1-Aug         | <b>D4 RIN</b><br>306.52    | -                           | D6 Diff<br>Santos           | 1.50<br>600.00             |
|                         |                            |                         |                            |                         | -                                 | P                       |                          |                         |                         |                         |                            |                         |                            | FOB S                       | -                           |                            |
| Month                   | Settle                     | Month                   | Settle                     | Month                   | Settle                            | Month                   | Calc                     | 1-Aug                   | 43.66                   | 1-Aug                   | 241.97                     | 1-Aug                   | 306.52                     | FOB S<br>Imp. NYH /         | Santos                      | 600.00                     |
| Month<br>1-Jul          | Settle<br>191.25           | Month<br>1-Jul          | <b>Settle</b> 246.05       | Month<br>1-Jul          | <b>Settle</b><br>-54.80           | Month<br>1-Jul          | Calc<br>198.91           | 1-Aug<br>1-Sep          | 43.66<br>43.01          | 1-Aug<br>1-Sep          | 241.97<br>243.76           | 1-Aug<br>1-Sep          | 306.52<br>308.31           | FOB S<br>Imp. NYH /<br>Chio | Santos<br>Anhydrous         | 600.00<br>620.50           |
| Month<br>1-Jul<br>1-Aug | Settle<br>191.25<br>180.25 | Month<br>1-Jul<br>1-Aug | Settle<br>246.05<br>241.70 | Month<br>1-Jul<br>1-Aug | <b>Settle</b><br>-54.80<br>-61.45 | Month<br>1-Jul<br>1-Aug | Calc<br>198.91<br>188.90 | 1-Aug<br>1-Sep<br>1-Oct | 43.66<br>43.01<br>42.30 | 1-Aug<br>1-Sep<br>1-Oct | 241.97<br>243.76<br>245.15 | 1-Aug<br>1-Sep<br>1-Oct | 306.52<br>308.31<br>309.70 | FOB S<br>Imp. NYH /<br>Chic | Santos<br>Anhydrous<br>cago | 600.00<br>620.50<br>185.25 |