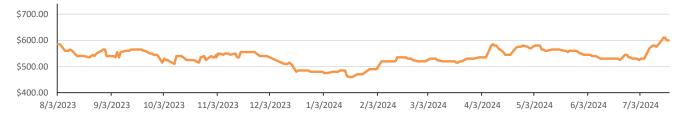

|                         |                            |                         |                            |                         |                                   | RINs                    |                          |                         |                         |                         |                            |                         |                            |                             | LCFS                        |                            |
|-------------------------|----------------------------|-------------------------|----------------------------|-------------------------|-----------------------------------|-------------------------|--------------------------|-------------------------|-------------------------|-------------------------|----------------------------|-------------------------|----------------------------|-----------------------------|-----------------------------|----------------------------|
|                         | D6-23                      | D6-24                   |                            | D5-23                   | D5-24                             |                         | D4-23                    | D4-24                   |                         | D3-23                   | D3-24                      |                         |                            |                             | California                  | Oregon                     |
| Low                     | 61.00                      | 62.00                   |                            | 60.00                   | 61.50                             |                         | 60.50                    | 62.00                   |                         | 331.50                  | 333.00                     |                         |                            | Low                         | 49.00                       | 20.00                      |
| High                    | 68.00                      | 68.00                   |                            | 66.00                   | 68.00                             |                         | 66.00                    | 68.00                   |                         | 341.00                  | 343.00                     |                         |                            | High                        | 51.00                       | 30.00                      |
| Avg                     | 65.80                      | 66.30                   |                            | 64.30                   | 66.05                             |                         | 64.55                    | 66.30                   |                         | 336.75                  | 338.00                     |                         |                            | Close                       | 50.15                       | 25.30                      |
| RBOB/Ethanol            |                            |                         |                            |                         | RIN Values - 2020                 |                         |                          |                         |                         |                         | Spot Arb Snapshot (cpg)    |                         |                            |                             |                             |                            |
|                         |                            |                         |                            |                         |                                   |                         |                          |                         |                         |                         |                            |                         |                            | D5 - D6 Diff                |                             |                            |
| CBOT E                  | THANOL                     | RBC                     | ЭВ                         | EtOH - R                | BOB DIFF                          | Imp. E85                | Price w/D6               | BO Fi                   | itures                  | ULSD F                  | utures                     | ULSD +                  | D4 RIN                     | D5 - D                      | D6 Diff                     | 1.50                       |
| CBOT E<br>Month         | THANOL<br>Settle           | RBC<br>Month            | OB<br>Settle               | EtOH - R<br>Month       | BOB DIFF<br>Settle                | Imp. E85<br>Month       | Price w/D6<br>Calc       | BO Fu<br>1-Aug          | <b>itures</b><br>43.66  | ULSD F<br>1-Aug         | <b>utures</b><br>241.97    | ULSD +<br>1-Aug         | <b>D4 RIN</b><br>306.52    | -                           | D6 Diff<br>Santos           | 1.50<br>600.00             |
|                         |                            |                         |                            |                         | -                                 | P                       |                          |                         |                         |                         |                            |                         |                            | FOB S                       | -                           |                            |
| Month                   | Settle                     | Month                   | Settle                     | Month                   | Settle                            | Month                   | Calc                     | 1-Aug                   | 43.66                   | 1-Aug                   | 241.97                     | 1-Aug                   | 306.52                     | FOB S<br>Imp. NYH /         | Santos                      | 600.00                     |
| Month<br>1-Jul          | Settle<br>191.25           | Month<br>1-Jul          | <b>Settle</b> 246.05       | Month<br>1-Jul          | <b>Settle</b><br>-54.80           | Month<br>1-Jul          | Calc<br>198.91           | 1-Aug<br>1-Sep          | 43.66<br>43.01          | 1-Aug<br>1-Sep          | 241.97<br>243.76           | 1-Aug<br>1-Sep          | 306.52<br>308.31           | FOB S<br>Imp. NYH /<br>Chio | Santos<br>Anhydrous         | 600.00<br>620.50           |
| Month<br>1-Jul<br>1-Aug | Settle<br>191.25<br>180.25 | Month<br>1-Jul<br>1-Aug | Settle<br>246.05<br>241.70 | Month<br>1-Jul<br>1-Aug | <b>Settle</b><br>-54.80<br>-61.45 | Month<br>1-Jul<br>1-Aug | Calc<br>198.91<br>188.90 | 1-Aug<br>1-Sep<br>1-Oct | 43.66<br>43.01<br>42.30 | 1-Aug<br>1-Sep<br>1-Oct | 241.97<br>243.76<br>245.15 | 1-Aug<br>1-Sep<br>1-Oct | 306.52<br>308.31<br>309.70 | FOB S<br>Imp. NYH /<br>Chic | Santos<br>Anhydrous<br>cago | 600.00<br>620.50<br>185.25 |