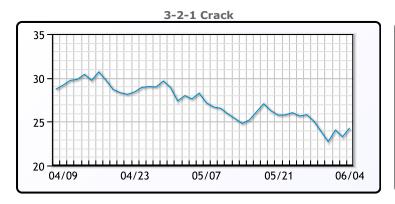

## **Crude & Product Markets**

## CRUDE

|     | Last  | Week Ago | Month Ago |
|-----|-------|----------|-----------|
| ANS | 80.24 | 85.04    | 85.28     |
| BLS | 73.2  | 73.14    | 68.65     |
| LLS | 75.69 | 80.41    | 81.21     |
| Mid | 74.15 | 78.72    | 78.86     |
| WTI | 73.25 | 77.91    | 78.11     |

## **PRODUCTS**

|           | Last   | Week Ago | Month Ago |
|-----------|--------|----------|-----------|
| Gulf RBOB | 2.2245 | 2.2835   | 2.4576    |
| Gulf ULSD | 2.2159 | 2.3192   | 2.3684    |
| NYH RBOB  | 2.364  | 2.4046   | 2.5376    |
| NYH ULSD  | 2.2559 | 2.3744   | 2.4284    |
| USGC 3%   | 59.6   | 64.48    | 65.39     |