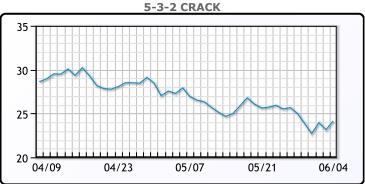

-1.31% to close at \$73.25. Extending loses from a four month low reached Monday, Brent traded down \$.84 or -1.07 to close at \$77.52.

## **Crude & Product Markets**





## CRUDE

|     | Last  | Week Ago | Month Ago |
|-----|-------|----------|-----------|
| ANS | 80.24 | 85.04    | 85.28     |
| BLS | 73.2  | 73.14    | 68.65     |
| LLS | 75.69 | 80.41    | 81.21     |
| Mid | 74.15 | 78.72    | 78.86     |
| WTI | 73.25 | 77.91    | 78.11     |

## **PRODUCTS**

|           | Last   | Week Ago | Month Ago |
|-----------|--------|----------|-----------|
| Gulf RBOB | 2.2245 | 2.2835   | 2.4576    |
| Gulf ULSD | 2.2159 | 2.3192   | 2.3684    |
| NYH RBOB  | 2.364  | 2.4046   | 2.5376    |
| NYH ULSD  | 2.2559 | 2.3744   | 2.4284    |
| USGC 3%   | 59.6   | 64.48    | 65.39     |









#### NGLs

#### MB

|                  | Last  | Week Ago | Month Ago |
|------------------|-------|----------|-----------|
| Butane           | 61.5  | 68.1     | 63.8      |
| IsoButane        | 121   | 137      | 132       |
| Natural Gasoline | 140.9 | 153.8    | 153.6     |
| Propane          | 66.8  | 74.1     | 69.5      |

## **MB NON**

|                  | Last  | Week Ago | Month Ago |
|------------------|-------|----------|-----------|
| Butane           | 81.5  | 88.1     | 81.8      |
| IsoButane        | 121   | 137      | 132       |
| Natural Gasoline | 140.9 | 153.8    | 153.6     |
| Propane          | 67.3  | 73.5     | 68.4      |

#### **CONWAY**

|                  | Last  | Week Ago | Month Ago |
|------------------|-------|----------|-----------|
| Butane