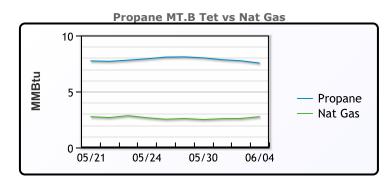

#### NGLs

#### MB

|                  | Last  | Week Ago | Month Ago |
|------------------|-------|----------|-----------|
| Butane           | 61.5  | 68.1     | 63.8      |
| IsoButane        | 121   | 137      | 132       |
| Natural Gasoline | 140.9 | 153.8    | 153.6     |
| Propane          | 66.8  | 74.1     | 69.5      |

## **MB NON**

|                  | Last  | Week Ago | Month Ago |
|------------------|-------|----------|-----------|
| Butane           | 81.5  | 88.1     | 81.8      |
| IsoButane        | 121   | 137      | 132       |
| Natural Gasoline | 140.9 | 153.8    | 153.6     |
| Propane          | 67.3  | 73.5     | 68.4      |

#### **CONWAY**

|                  | Last  | Week Ago | Month Ago |
|------------------|-------|----------|-----------|
| Butane           | 77.8  | 85       | 78.8      |
| IsoButane        | 129   | 135      | 134       |
| Natural Gasoline | 142.3 | 155.1    | 153.6     |
| Propane          | 66.8  | 71.8     | 68        |