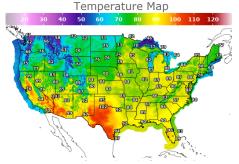

## **Weather Data**

| City         | HIGH °F | LOW °F |
|--------------|---------|--------|
| Calgary      | 64      | 41     |
| Conway       | 69      | 55     |
| Cushing      | 82      | 68     |
| Denver       | 83      | 66     |
| Houston      | 93      | 79     |
| Mont Belvieu | 87      | 79     |
| Sarnia       | 81      | 58     |
| Williston    | 73      | 51     |