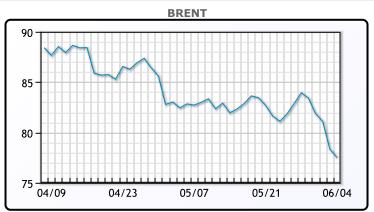

Market Commentary

Oil prices fell today by more than \$1/bbl as skepticism about an OPEC + decision to boost supply later this year weighed on markets. "My base case is that the market is over-reacting to the OPEC announcement," said Phil Flynn with Price Futures Group. The planned October unwinding adds jitters about oversupply in an environment where traders are already spooked about high interest rates hampering global economic activity. A steady flow of dim signals from major economies such as the U.S., China and Europe suggest that their appetite for oil may not be as healthy as hoped through the rest of the year. WTI traded down \$.97 or -1.31% to close at \$73.25. Extending loses from a four month low reached Monday, Brent traded down \$.84 or -1.07 to close at \$77.52.

## CRUDE

|     | Last  | Week Ago | Month Ago |
|-----|-------|----------|-----------|
| ANS | 80.24 | 85.04    | 85.28     |
| BLS | 73.2  | 73.14    | 68.65     |
| LLS | 75.69 | 80.41    | 81.21     |
| Mid | 74.15 | 78.72    | 78.86     |
| WTI | 73.25 | 77.91    | 78.11     |