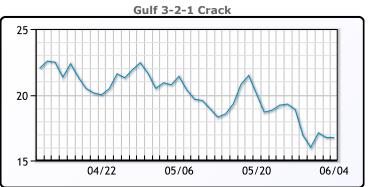

## **Crude & Product Markets**

## CRUDE

|     | Last  | Week Ago | Month Ago |
|-----|-------|----------|-----------|
| ANS | 80.24 | 85.04    | 85.28     |
| BLS | 73.2  | 73.14    | 68.65     |
| LLS | 75.69 | 80.41    | 81.21     |
| Mid | 74.15 | 78.72    | 78.86     |
| WTI | 73.25 | 77.91    | 78.11     |

## **PRODUCTS**

|           | Last   | Week Ago | Month Ago |
|-----------|--------|----------|-----------|
| Gulf RBOB | 2.2245 | 2.2835   | 2.4576    |
| Gulf ULSD | 2.2159 | 2.3192   | 2.3684    |
| NYH RBOB  | 2.364  | 2.4046   | 2.5376    |
| NYH ULSD  | 2.2559 | 2.3744   | 2.4284    |
| USGC 3%   | 59.6   | 64.48    | 65.39     |