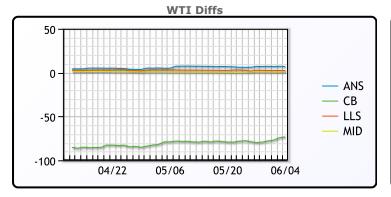

## CRUDE

|     | Last  | Week Ago | Month Ago |
|-----|-------|----------|-----------|
| ANS | 80.24 | 85.04    | 85.28     |
| BLS | 73.2  | 73.14    | 68.65     |
| LLS | 75.69 | 80.41    | 81.21     |
| Mid | 74.15 | 78.72    | 78.86     |
| WTI | 73.25 | 77.91    | 78.11     |