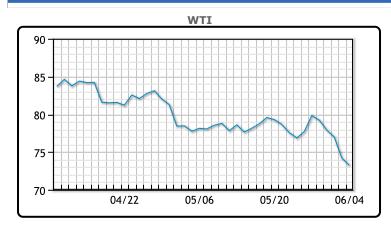

Market Commentary

Oil prices fell today by more than \$1/bbl as skepticism about an OPEC + decision to boost supply later this year weighed on markets. "My base case is that the market is over-reacting to the OPEC announcement," said Phil Flynn with Price Futures Group. The planned October unwinding adds jitters about oversupply in an environment where traders are already spooked about high interest rates hampering global economic activity. A steady flow of dim signals from major economies such as the U.S., China and Europe suggest that their appetite for oil may not be as healthy as hoped through the rest of the year. WTI traded down \$.97 or -1.31% to close at \$73.25. Extending loses from a four month low reached Monday, Brent traded down \$.84 or -1.07 to close at \$77.52.

## CRUDE

|     | Last  | Week Ago | Month Ago |
|-----|-------|----------|-----------|
| ANS | 80.24 | 85.04    | 85.28     |
| BLS | 73.2  | 73.14    | 68.65     |
| LLS | 75.69 | 80.41    | 81.21     |
| Mid | 74.15 | 78.72    | 78.86     |
| WTI | 73.25 | 77.91    | 78.11     |