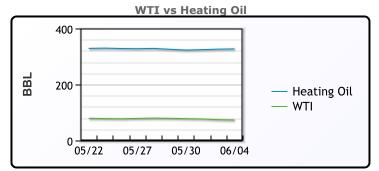

Market Commentary

Oil prices fell today by more than \$1/bbl as skepticism about an OPEC + decision to boost supply later this year weighed on markets. "My base case is that the market is over-reacting to the OPEC announcement," said Phil Flynn with Price Futures Group. The planned October unwinding adds jitters about oversupply in an environment where traders are already spooked about high interest rates hampering global economic activity. A steady flow of dim signals from major economies such as the U.S., China and Europe suggest that their appetite for oil may not be as healthy as hoped through the rest of the year. WTI traded down \$.97 or -1.31% to close at \$73.25. Extending loses from a four month low reached Monday, Brent traded down \$.84 or -1.07 to close at \$77.52.

## CRUDE

|     | Last  | Week Ago | Month Ago |
|-----|-------|----------|-----------|
| ANS | 80.24 | 85.04    | 85.28     |
| BLS | 73.2  | 73.14    | 68.65     |
| LLS | 75.69 | 80.41    | 81.21     |
| Mid | 74.15 | 78.72    | 78.86     |
| WTI | 73.25 | 77.91    | 78.11     |