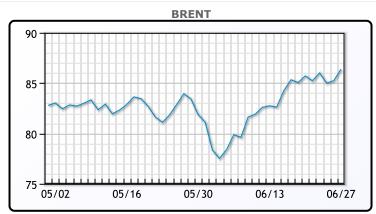

# Oil prices were higher today as middle east tensions continue to mount. Cross-border strains between Israel and Lebanon's Hezbollah have been escalating, fanning fears that a widening war could draw in other countries including major oil producer Iran. In Europe, Russia is considering a possible downgrade of relations with the West due to deeper involvement of the U.S. and its allies in the Ukraine war, but no decision had yet been made, the Kremlin said. U.S. gasoline stocks rose by 2.7 million barrels yesterday "We are right now at the peak of the summer driving season, approaching July 4 weekend, so for markets to be moving sideways now, then we may well even see a dip after the holiday weekend," said Tim Snyder, economist at Matador Economics. WTI traded up \$.84 or 1.04% to close at \$81.74. Brent traded up \$1.14 or 1.34% to close \$86.39.

## **CRUDE**

|     | Last  | Week Ago | Month Ago |
|-----|-------|----------|-----------|
| ANS | 86.68 | 86.64    | 84.84     |
| BLS | 73.2  | 73.14    | 68.65     |
| LLS | 83.6  | 85.12    | 80.54     |
| Mid | 81.8  | 82.8     | 79.5      |
| WTI | 80.9  | 81.97    | 78.74     |