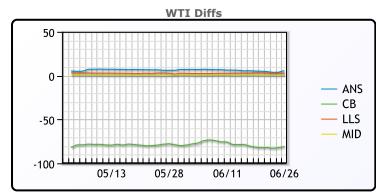

## **CRUDE**

|     | Last  | Week Ago | Month Ago |
|-----|-------|----------|-----------|
| ANS | 86.68 | 86.64    | 84.84     |
| BLS | 73.2  | 73.14    | 68.65     |
| LLS | 83.6  | 85.12    | 80.54     |
| Mid | 81.8  | 82.8     | 79.5      |
| WTI | 80.9  | 81.97    | 78.74     |