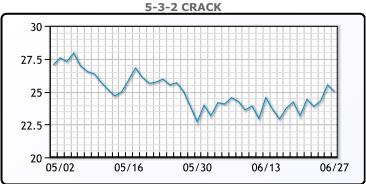

omics. WTI traded up \$.84 or 1.04% to close at \$81.74. Brent traded up \$1.14 or 1.34% to close \$86.39.

**Market Commentary** 

#### **Crude & Product Markets**





## **CRUDE**

|     | Last  | Week Ago | Month Ago |
|-----|-------|----------|-----------|
| ANS | 86.68 | 86.64    | 84.84     |
| BLS | 73.2  | 73.14    | 68.65     |
| LLS | 83.6  | 85.12    | 80.54     |
| Mid | 81.8  | 82.8     | 79.5      |
| WTI | 80.9  | 81.97    | 78.74     |

## **PRODUCTS**

|           | Last   | Week Ago | Month Ago |
|-----------|--------|----------|-----------|
| Gulf RBOB | 2.3743 | 2.3591   | 2.3871    |
| Gulf ULSD | 2.4929 | 2.4436   | 2.3568    |
| NYH RBOB  | 2.5516 | 2.5212   | 2.4792    |
| NYH ULSD  | 2.5351 | 2.49     | 2.3961    |
| USGC 3%   | 67.52  | 67.67    | 64.72     |









# NGLs

#### MB

|                  | Last  | Week Ago | Month Ago |
|------------------|-------|----------|-----------|
| Butane           | 78.5  | 77.1     | 67        |
| IsoButane        | 110.8 | 112.7    | 138.1     |
| Natural Gasoline | 156   | 150.5    | 149.8     |
| Propane          | 82.4  | 78.8     | 73.9      |

# **MB NON**

|                  | Last  | Week Ago | Month Ago |
|------------------|-------|----------|-----------|
| Butane           | 98.5  | 97.1     | 87        |
| IsoButane        | 110.8 | 112.7    | 138.1     |
| Natural Gasoline | 156   | 155      | 149.8     |
| Propane          | 82.3  | 79       | 72.9      |

#### **CONWAY**

|                  | Last | Week Ago | Month Ago |
|------------------|------|----------|-----------|
| Butane