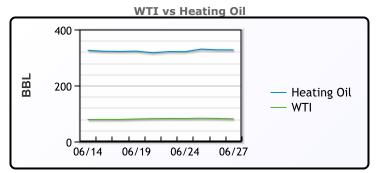

#### **Crude & Product Markets**

## **CRUDE**

|     | Last  | Week Ago | Month Ago |
|-----|-------|----------|-----------|
| ANS | 86.68 | 86.64    | 84.84     |
| BLS | 73.2  | 73.14    | 68.65     |
| LLS | 83.6  | 85.12    | 80.54     |
| Mid | 81.8  | 82.8     | 79.5      |
| WTI | 80.9  | 81.97    | 78.74     |

## **PRODUCTS**

|           | Last   | Week Ago | Month Ago |
|-----------|--------|----------|-----------|
| Gulf RBOB | 2.3743 | 2.3591   | 2.3871    |
| Gulf ULSD | 2.4929 | 2.4436   | 2.3568    |
| NYH RBOB  | 2.5516 | 2.5212   | 2.4792    |
| NYH ULSD  | 2.5351 | 2.49     | 2.3961    |
| USGC 3%   | 67.52  | 67.67    | 64.72     |