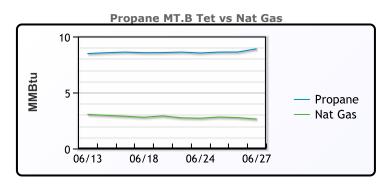

# NGLs

#### MB

|                  | Last  | Week Ago | Month Ago |
|------------------|-------|----------|-----------|
| Butane           | 78.5  | 77.1     | 67        |
| IsoButane        | 110.8 | 112.7    | 138.1     |
| Natural Gasoline | 156   | 150.5    | 149.8     |
| Propane          | 82.4  | 78.8     | 73.9      |

# **MB NON**

|                  | Last  | Week Ago | Month Ago |
|------------------|-------|----------|-----------|
| Butane           | 98.5  | 97.1     | 87        |
| IsoButane        | 110.8 | 112.7    | 138.1     |
| Natural Gasoline | 156   | 155      | 149.8     |
| Propane          | 82.3  | 79       | 72.9      |

#### **CONWAY**

|                  | Last | Week Ago | Month Ago |
|------------------|------|----------|-----------|
| Butane           | 93.5 | 90.8     | 82        |
| IsoButane        | 136  | 128      | 135       |
| Natural Gasoline | 157  | 157      | 151       |
| Propane          | 79   | 76       | 71.3      |