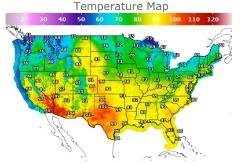

# **Weather Data**

| City         | HIGH °F | LOW °F |
|--------------|---------|--------|
| Calgary      | 58      | 49     |
| Conway       | 71      | 50     |
| Cushing      | 91      | 67     |
| Denver       | 93      | 69     |
| Houston      | 100     | 80     |
| Mont Belvieu | 93      | 77     |
| Sarnia       | 65      | 54     |
| Williston    | 76      | 56     |