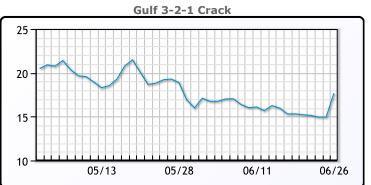

#### **Crude & Product Markets**

## **PRODUCTS**

|           | Last   | Week Ago | Month Ago |
|-----------|--------|----------|-----------|
| Gulf RBOB | 2.3743 | 2.3591   | 2.3871    |
| Gulf ULSD | 2.4929 | 2.4436   | 2.3568    |
| NYH RBOB  | 2.5516 | 2.5212   | 2.4792    |
| NYH ULSD  | 2.5351 | 2.49     | 2.3961    |
| USGC 3%   | 67.52  | 67.67    | 64.72     |