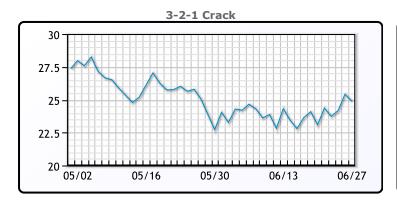

#### **Crude & Product Markets**

## **CRUDE**

|     | Last  | Week Ago | Month Ago |
|-----|-------|----------|-----------|
| ANS | 86.68 | 86.64    | 84.84     |
| BLS | 73.2  | 73.14    | 68.65     |
| LLS | 83.6  | 85.12    | 80.54     |
| Mid | 81.8  | 82.8     | 79.5      |
| WTI | 80.9  | 81.97    | 78.74     |

## **PRODUCTS**

|           | Last   | Week Ago | Month Ago |
|-----------|--------|----------|-----------|
| Gulf RBOB | 2.3743 | 2.3591   | 2.3871    |
| Gulf ULSD | 2.4929 | 2.4436   | 2.3568    |
| NYH RBOB  | 2.5516 | 2.5212   | 2.4792    |
| NYH ULSD  | 2.5351 | 2.49     | 2.3961    |
| USGC 3%   | 67.52  | 67.67    | 64.72     |