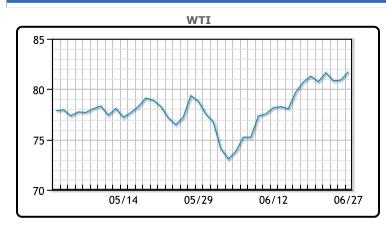

# Oil prices were higher today as middle east tensions continue to mount. Cross-border strains between Israel and Lebanon's Hezbollah have been escalating, fanning fears that a widening war could draw in other countries including major oil producer Iran. In Europe, Russia is considering a possible downgrade of relations with the West due to deeper involvement of the U.S. and its allies in the Ukraine war, but no decision had yet been made, the Kremlin said. U.S. gasoline stocks rose by 2.7 million barrels yesterday "We are right now at the peak of the summer driving season, approaching July 4 weekend, so for markets to be moving sideways now, then we may well even see a dip after the holiday weekend," said Tim Snyder, economist at Matador Economics. WTI traded up \$.84 or 1.04% to close at \$81.74. Brent traded up \$1.14 or 1.34% to close \$86.39.

## **CRUDE**

|     | Last  | Week Ago | Month Ago |
|-----|-------|----------|-----------|
| ANS | 86.68 | 86.64    | 84.84     |
| BLS | 73.2  | 73.14    | 68.65     |
| LLS | 83.6  | 85.12    | 80.54     |
| Mid | 81.8  | 82.8     | 79.5      |
| WTI | 80.9  | 81.97    | 78.74     |