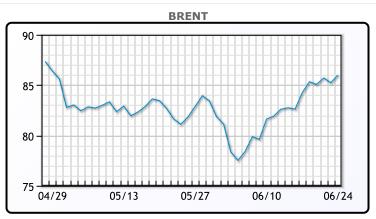

### Market Commentary

ComCrude oil prices fell by 1% on Tuesday due to weak U.S. consumer confidence data, raising concerns about the economic outlook and fuel demand. Brent futures for August: settled at \$85.01 a barrel, down 1.2%, while U.S. crude futures settled at \$80.83, down 1%. U.S. consumer confidence decreased in June, with concerns about the economy potentially affecting gasoline demand. U.S. crude stocks increased by 914,000 barrels, while gasoline inventories rose by 3.843 million barrels and distillates fell by 1.178 million barrels, according to the American Petroleum Institute. A Fed "decision on interest rates is still mixed, and most of the crude market has priced in a quarter percent cut by September," said Dennis Kissler, senior vice president of trading at BOK Financial. Supply disruptions due to Ukrainian attacks on Russian oil infrastructure also supported oil prices, as did escalating tensions between Israel and the Iran-backed group Hezbollah. Israeli airstrikes in Gaza resulted in a least 24 Palestinian deaths, with international mediation efforts failing to secure a ceasefire. "Geopolitical pressures continue to roil the oil market from multiple fronts," said Claudio Galimberti of Rystad Energy, noting that tensions are likely to persist amid ongoing conflicts and failed ceasefire efforts.mentary