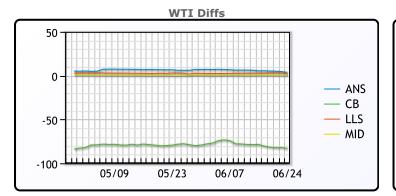

## **Crude & Product Markets**

CRUDE

|     | Last  | Week Ago | Month Ago |
|-----|-------|----------|-----------|
| ANS | 86.61 | 86.86    | 84.84     |
| BLS | 73.2  | 73.14    | 68.65     |
| LLS | 85.34 | 84.8     | 80.54     |
| Mid | 83.58 | 82.59    | 79.5      |
| WTI | 82.84 | 81.57    | 78.74     |