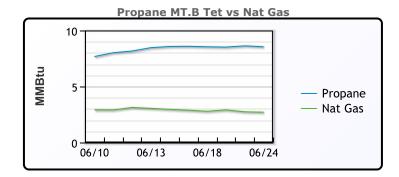

| MB                     |        |        |       |  |  |  |  |
|------------------------|--------|--------|-------|--|--|--|--|
| Last Week Ago Month Ag |        |        |       |  |  |  |  |
| Butane                 | 85     | 82     | 72    |  |  |  |  |
| IsoButane              | 108.5  | 114.25 | 132   |  |  |  |  |
| Natural Gasoline       | 151    | 151.8  | 149.8 |  |  |  |  |
| Propane                | 79.125 | 78.25  | 73.75 |  |  |  |  |

**MB NON** 

|                  | Last   | Week Ago | Month Ago |
|------------------|--------|----------|-----------|
| Butane           | 97     | 94       | 87        |
| IsoButane        | 108.5  | 114.25   | 132       |
| Natural Gasoline | 154.75 | 151.5    | 150.5     |
| Propane          | 79.1   | 78.8     | 72.9      |