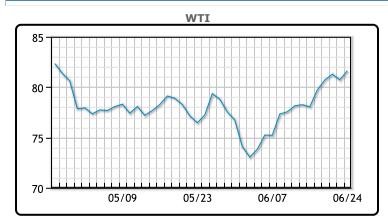

### Market Commentary

ComCrude oil prices fell by 1% on Tuesday due to weak U.S. consumer confidence data, raising concerns about the economic outlook and fuel demand. Brent futures for August: settled at \$85.01 a barrel, down 1.2%, while U.S. crude futures settled at \$80.83, down 1%. U.S. consumer confidence decreased in June, with concerns about the economy potentially affecting gasoline demand. U.S. crude stocks increased by 914,000 barrels, while gasoline inventories rose by 3.843 million barrels and distillates fell by 1.178 million barrels, according to the American Petroleum Institute. A Fed "decision on interest rates is still mixed, and most of the crude market has priced in a quarter percent cut by September," said Dennis Kissler, senior vice president of trading at BOK Financial. Supply disruptions due to Ukrainian attacks on Russian oil infrastructure also supported oil prices, as did escalating tensions between Israel and the Iran-backed group Hezbollah. Israeli airstrikes in Gaza resulted in a least 24 Palestinian deaths, with international mediation efforts failing to secure a ceasefire. "Geopolitical pressures continue to roil the oil market from multiple fronts," said Claudio Galimberti of Rystad Energy, noting that tensions are likely to persist amid ongoing conflicts and failed ceasefire efforts.mentary

## **Crude & Product Markets**

CRUDE

|     | Last  | Week Ago | Month Ago |
|-----|-------|----------|-----------|
| ANS | 86.61 | 86.86    | 84.84     |
| BLS | 73.2  | 73.14    | 68.65     |
| LLS | 85.34 | 84.8     | 80.54     |
| Mid | 83.58 | 82.59    | 79.5      |
| WTI | 82.84 | 81.57    | 78.74     |