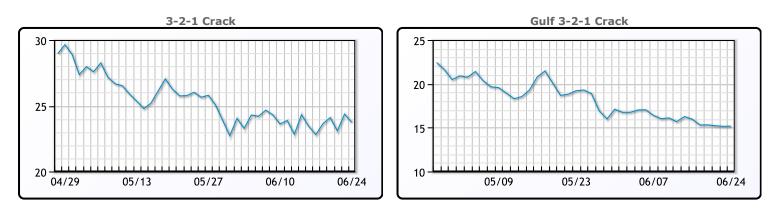

## **Crude & Product Markets**

CRUDE

|     | Last  | Week Ago | Month Ago |
|-----|-------|----------|-----------|
| ANS | 86.61 | 86.86    | 84.84     |
| BLS | 73.2  | 73.14    | 68.65     |
| LLS | 85.34 | 84.8     | 80.54     |
| Mid | 83.58 | 82.59    | 79.5      |
| WTI | 82.84 | 81.57    | 78.74     |

## PRODUCTS

|           | Last   | Week Ago | Month Ago |
|-----------|--------|----------|-----------|
| Gulf RBOB | 2.3475 | 2.3432   | 2.3871    |
| Gulf ULSD | 2.4688 | 2.4653   | 2.3568    |
| NYH RBOB  | 2.524  | 2.4907   | 2.4792    |
| NYH ULSD  | 2.5144 | 2.5083   | 2.3961    |
| USGC 3%   | 68.58  | 67.83    | 64.72     |