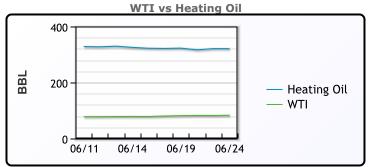

## **Crude & Product Markets**

CRUDE

|     | Last  | Week Ago | Month Ago |
|-----|-------|----------|-----------|
| ANS | 86.61 | 86.86    | 84.84     |
| BLS | 73.2  | 73.14    | 68.65     |
| LLS | 85.34 | 84.8     | 80.54     |
| Mid | 83.58 | 82.59    | 79.5      |
| WTI | 82.84 | 81.57    | 78.74     |

## PRODUCTS

|           | Last   | Week Ago | Month Ago |
|-----------|--------|----------|-----------|
| Gulf RBOB | 2.3475 | 2.3432   | 2.3871    |
| Gulf ULSD | 2.4688 | 2.4653   | 2.3568    |
| NYH RBOB  | 2.524  | 2.4907   | 2.4792    |
| NYH ULSD  | 2.5144 | 2.5083   | 2.3961    |
| USGC 3%   | 68.58  | 67.83    | 64.72     |