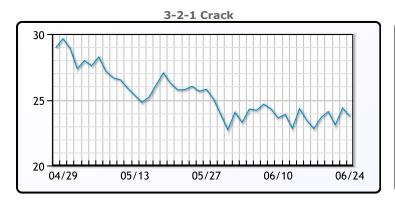

settled at \$86.01 per barrel, while WTI crude settled at \$81.63 per barrel. Both benchmarks saw a 3% increase last week. |  |  |

## **Crude & Product Markets**





## **CRUDE**

|     | Last  | Week Ago | Month Ago |
|-----|-------|----------|-----------|
| ANS | 86.61 | 86.86    | 84.84     |
| BLS | 73.2  | 73.14    | 68.65     |
| LLS | 85.34 | 84.8     | 80.54     |
| Mid | 83.58 | 82.59    | 79.5      |
| WTI | 82.84 | 81.57    | 78.74     |

## **PRODUCTS**

|           | Last   | Week Ago | Month Ago |
|-----------|--------|----------|-----------|
| Gulf RBOB | 2.3475 | 2.3432   | 2.3871    |
| Gulf ULSD | 2.4688 | 2.4653   | 2.3568    |
| NYH RBOB  | 2.524  | 2.4907   | 2.4792    |
| NYH ULSD  | 2.5144 | 2.5083   | 2.3961    |
| USGC 3%   | 68.58  | 67.83    | 64.72     |









#### NGLs

#### MB

|                  | Last   | Week Ago | Month Ago |
|------------------|--------|----------|-----------|
| Butane           | 85     | 82       | 72        |
| IsoButane        | 108.5  | 114.25   | 132       |
| Natural Gasoline | 151    | 151.8    | 149.8     |
| Propane          | 79.125 | 78.25    | 73.75     |

#### **MB NON**

|                  | Last   | Week Ago | Month Ago |
|------------------|--------|----------|-----------|
| Butane           | 97     | 94       | 87        |
| IsoButane        | 108.5  | 114.25   | 132       |
| Natural Gasoline | 154.75 | 151.5    | 150.5     |
| Propane          | 79.1   | 78.8     | 72.9      |

#### **CONWAY**

|                  | Last  | Week Ago | Month Ago |
|------------------|-------|----------|-----------|