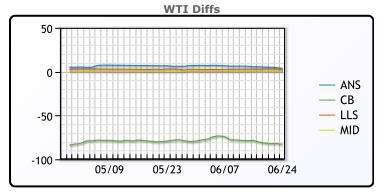

## **CRUDE**

|     | Last  | Week Ago | Month Ago |
|-----|-------|----------|-----------|
| ANS | 86.61 | 86.86    | 84.84     |
| BLS | 73.2  | 73.14    | 68.65     |
| LLS | 85.34 | 84.8     | 80.54     |
| Mid | 83.58 | 82.59    | 79.5      |
| WTI | 82.84 | 81.57    | 78.74     |