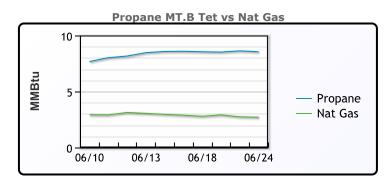

| 87        |
| IsoButane        | 108.5  | 114.25   | 132       |
| Natural Gasoline | 154.75 | 151.5    | 150.5     |
| Propane          | 79.1   | 78.8     | 72.9      |

#### **CONWAY**

|                  | Last  | Week Ago | Month Ago |
|------------------|-------|----------|-----------|
| Butane           | 92    | 88.5     | 83        |
| IsoButane        | 126.5 | 128.75   | 135       |
| Natural Gasoline | 156.5 | 153.5    | 151.5     |
| Propane          | 75.25 | 74.5     | 70.75     |

#### **EDMONTON**

|         | Last | Week Ago | Month Ago |
|---------|------|----------|-----------|
| Propane | 50.5 | 51.3     | 49.3      |

#### **SARNIA**

|         | Last | Week Ago | Month Ago |
|---------|------|----------|-----------|
| Propane | 84   | 81.8     | 74.8      |





#### FΧ

|      | Last    | Change  |
|------|---------|---------|
| CAD  | 1.3656  | -0.0001 |
| DXY  | 105.473 | -0.323  |
| Gold | 2332.75 | -1.9    |

#### **RATES**

|          | Last   | Change  |
|----------|--------|---------|
| US 2yr   | 4.7234 | -0.0088 |
| US 10yr  | 4.2321 | -0.0233 |
| CAN 10yr | 3.332  | -0.015  |

# **EQUITIES**

|         | Last     | Change  |
|---------|----------|---------|
| Nasdaq  | 17496.82 | -192.54 |
| TSX     | 1304.835 | 17.509  |
| S&P 500 | 5447.87  | -16.75  |

# **Weather Data**



| City         | HIGH °F | LOW °F |
|--------------|---------|--------|
| Calgary      | 71      | 45     |
| Conway       | 83      | 54     |
| Cushing      | 95      | 74     |
| Denver       | 96      | 73     |
| Houston      | 94      | 80     |
| Mont B