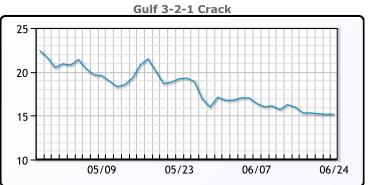

ttled at \$86.01 per barrel, while WTI crude settled at \$81.63 per barrel. Both benchmarks saw a 3% increase last week. |  |  |

## **Crude & Product Markets**





## **CRUDE**

|     | Last  | Week Ago | Month Ago |
|-----|-------|----------|-----------|
| ANS | 86.61 | 86.86    | 84.84     |
| BLS | 73.2  | 73.14    | 68.65     |
| LLS | 85.34 | 84.8     | 80.54     |
| Mid | 83.58 | 82.59    | 79.5      |
| WTI | 82.84 | 81.57    | 78.74     |

## **PRODUCTS**

|           | Last   | Week Ago | Month Ago |
|-----------|--------|----------|-----------|
| Gulf RBOB | 2.3475 | 2.3432   | 2.3871    |
| Gulf ULSD | 2.4688 | 2.4653   | 2.3568    |
| NYH RBOB  | 2.524  | 2.4907   | 2.4792    |
| NYH ULSD  | 2.5144 | 2.5083   | 2.3961    |
| USGC 3%   | 68.58  | 67.83    | 64.72     |









#### NGLs

#### MB

|                  | Last   | Week Ago | Month Ago |
|------------------|--------|----------|-----------|
| Butane           | 85     | 82       | 72        |
| IsoButane        | 108.5  | 114.25   | 132       |
| Natural Gasoline | 151    | 151.8    | 149.8     |
| Propane          | 79.125 | 78.25    | 73.75     |

#### **MB NON**

|                  | Last   | Week Ago | Month Ago |
|------------------|--------|----------|-----------|
| Butane           | 97     | 94       | 87        |
| IsoButane        | 108.5  | 114.25   | 132       |
| Natural Gasoline | 154.75 | 151.5    | 150.5     |
| Propane          | 79.1   | 78.8     | 72.9      |

#### **CONWAY**

|                  | Last  | Week Ago | Month Ago |
|------------------|-------|----------|-----------|
|