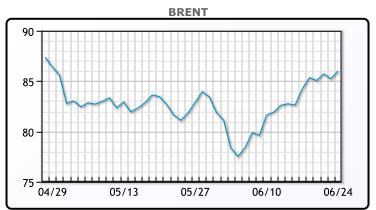

| Market Commentary                                                                                                                          |  |  |
|--------------------------------------------------------------------------------------------------------------------------------------------|--|--|
| Oil prices rose 1% on Monday, driven by strong summer driving demand, geopolitical tensions in the Middle East, and Ukrainian              |  |  |
| drone attacks on Russian refineries, which heightened supply concerns. An easing U.S. dollar also supported the price increase,            |  |  |
| making oil more attractive to international buyers. Brent futures for                                                                      |  |  |
| August delivery settled at \$86.01 per barrel, while WTI crude settled at \$81.63 per barrel. Both benchmarks saw a 3% increase last week. |  |  |

## **CRUDE**

|     | Last  | Week Ago | Month Ago |
|-----|-------|----------|-----------|
| ANS | 86.61 | 86.86    | 84.84     |
| BLS | 73.2  | 73.14    | 68.65     |
| LLS | 85.34 | 84.8     | 80.54     |
| Mid | 83.58 | 82.59    | 79.5      |
| WTI | 82.84 | 81.57    | 78.74     |