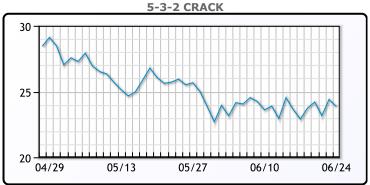

y settled at \$86.01 per barrel, while WTI crude settled at \$81.63 per barrel. Both benchmarks saw a 3% increase last week. |  |  |

## **Crude & Product Markets**





## **CRUDE**

|     | Last  | Week Ago | Month Ago |
|-----|-------|----------|-----------|
| ANS | 86.61 | 86.86    | 84.84     |
| BLS | 73.2  | 73.14    | 68.65     |
| LLS | 85.34 | 84.8     | 80.54     |
| Mid | 83.58 | 82.59    | 79.5      |
| WTI | 82.84 | 81.57    | 78.74     |

## **PRODUCTS**

|           | Last   | Week Ago | Month Ago |
|-----------|--------|----------|-----------|
| Gulf RBOB | 2.3475 | 2.3432   | 2.3871    |
| Gulf ULSD | 2.4688 | 2.4653   | 2.3568    |
| NYH RBOB  | 2.524  | 2.4907   | 2.4792    |
| NYH ULSD  | 2.5144 | 2.5083   | 2.3961    |
| USGC 3%   | 68.58  | 67.83    | 64.72     |









#### NGLs

#### MB

|                  | Last   | Week Ago | Month Ago |
|------------------|--------|----------|-----------|
| Butane           | 85     | 82       | 72        |
| IsoButane        | 108.5  | 114.25   | 132       |
| Natural Gasoline | 151    | 151.8    | 149.8     |
| Propane          | 79.125 | 78.25    | 73.75     |

#### **MB NON**

|                  | Last   | Week Ago | Month Ago |
|------------------|--------|----------|-----------|
| Butane           | 97     | 94       | 87        |
| IsoButane        | 108.5  | 114.25   | 132       |
| Natural Gasoline | 154.75 | 151.5    | 150.5     |
| Propane          | 79.1   | 78.8     | 72.9      |

#### **CONWAY**

|                  | Last  | Week Ago | Month Ago |
|------------------|-------|----------|-----------