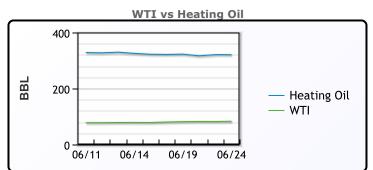

| 87        |
| IsoButane        | 108.5  | 114.25   | 132       |
| Natural Gasoline | 154.75 | 151.5    | 150.5     |
| Propane          | 79.1   | 78.8     | 72.9      |

#### **CONWAY**

|                  | Last  | Week Ago | Month Ago |
|------------------|-------|----------|-----------|
| Butane           | 92    | 88.5     | 83        |
| IsoButane        | 126.5 | 128.75   | 135       |
| Natural Gasoline | 156.5 | 153.5    | 151.5     |
| Propane          | 75.25 | 74.5     | 70.75     |

#### **EDMONTON**

|         | Last | Week Ago | Month Ago |
|---------|------|----------|-----------|
| Propane | 50.5 | 51.3     | 49.3      |

#### **SARNIA**

|         | Last | Week Ago | Month Ago |
|---------|------|----------|-----------|
| Propane | 84   | 81.8     | 74.8      |





#### FΧ

|      | Last    | Change  |
|------|---------|---------|
| CAD  | 1.3656  | -0.0001 |
| DXY  | 105.473 | -0.323  |
| Gold | 2332.75 | -1.9    |

#### **RATES**

|          | Last   | Change  |
|----------|--------|---------|
| US 2yr   | 4.7234 | -0.0088 |
| US 10yr  | 4.2321 | -0.0233 |
| CAN 10yr | 3.332  | -0.015  |

# **EQUITIES**

|         | Last     | Change  |
|---------|----------|---------|
| Nasdaq  | 17496.82 | -192.54 |
| TSX     | 1304.835 | 17.509  |
| S&P 500 | 5447.87  | -16.75  |

# **Weather Data**



| City         | HIGH °F | LOW °F |
|--------------|---------|--------|
| Calgary      | 71      | 45     |
| Conway       | 83      | 54     |
| Cushing      | 95      | 74     |
| Denver       | 96      | 73     |
| Houston      | 94      | 80     |
| Mont Bel