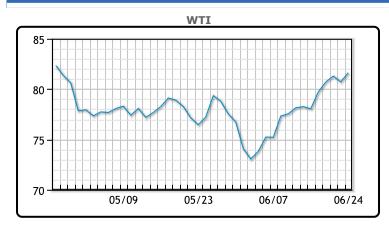

| Market Commentary                                                                                                                          |  |  |
|--------------------------------------------------------------------------------------------------------------------------------------------|--|--|
| Oil prices rose 1% on Monday, driven by strong summer driving demand, geopolitical tensions in the Middle East, and Ukrainian              |  |  |
| drone attacks on Russian refineries, which heightened supply concerns. An easing U.S. dollar also supported the price increase,            |  |  |
| making oil more attractive to international buyers. Brent futures for                                                                      |  |  |
| August delivery settled at \$86.01 per barrel, while WTI crude settled at \$81.63 per barrel. Both benchmarks saw a 3% increase last week. |  |  |

## **CRUDE**

|     | Last  | Week Ago | Month Ago |
|-----|-------|----------|-----------|
| ANS | 86.61 | 86.86    | 84.84     |
| BLS | 73.2  | 73.14    | 68.65     |
| LLS | 85.34 | 84.8     | 80.54     |
| Mid | 83.58 | 82.59    | 79.5      |
| WTI | 82.84 | 81.57    | 78.74     |