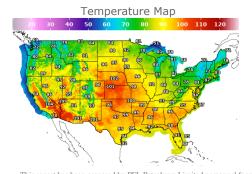

# **Weather Data**

| City         | HIGH °F | LOW °F |
|--------------|---------|--------|
| Calgary      | 71      | 45     |
| Conway       | 83      | 54     |
| Cushing      | 95      | 74     |
| Denver       | 96      | 73     |
| Houston      | 94      | 80     |
| Mont Belvieu | 91      | 78     |
| Sarnia       | 73      | 57     |
| Williston    | 83      | 66     |