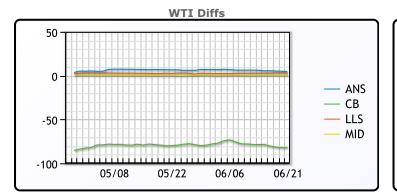

Crude & Product Markets

| CRUDE | Ē |
|-------|---|
|-------|---|

|     | Last  | Week Ago | Month Ago |
|-----|-------|----------|-----------|
| ANS | 86.64 | 83.94    | 85.98     |
| BLS | 73.2  | 73.14    | 68.65     |
| LLS | 85.12 | 81.35    | 82.26     |
| Mid | 82.8  | 79.42    | 79.71     |
| WTI | 81.97 | 78.45    | 79.26     |