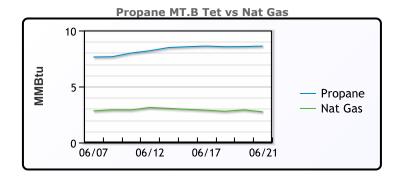

#### MB Last Week Ago **Month Ago** Butane 76.8 73.9 68 107.3 114.9 132 IsoButane Natural Gasoline 153.5 149.6 152.5 Propane 78.1 78.8 70.4

**MB NON** 

|                  | Last  | Week Ago | Month Ago |
|------------------|-------|----------|-----------|
| Butane           | 96.8  | 93.9     | 83        |
| IsoButane        | 107.3 | 114.9    | 132       |
| Natural Gasoline | 153.5 | 149.6    | 152.5     |
| Propane          | 78.1  | 79       | 69.3      |

## CONWAY

|                  | Last  | Week Ago | Month Ago |
|------------------|-------|----------|-----------|
| Butane           | 91    | 86.5     | 79.3      |
| IsoButane        | 125.5 | 129      | 135       |
| Natural Gasoline | 157   | 152.3    | 153.1     |
| Propane          | 75.5  | 75.3     | 68        |

### **EDMONTON**

|         | Last | Week Ago | Month Ago |  |  |  |  |
|---------|------|----------|-----------|--|--|--|--|
| Propane | 51.5 | 51.3     | 46        |  |  |  |  |
| SARNIA  |      |          |           |  |  |  |  |

#### Last Week Ago **Month Ago** Propane 84 81.8 76.8