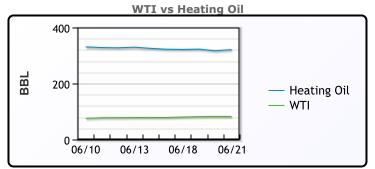

Crude & Product Markets

| CRUDE | Ē |
|-------|---|
|-------|---|

|     | Last  | Week Ago | Month Ago |
|-----|-------|----------|-----------|
| ANS | 86.64 | 83.94    | 85.98     |
| BLS | 73.2  | 73.14    | 68.65     |
| LLS | 85.12 | 81.35    | 82.26     |
| Mid | 82.8  | 79.42    | 79.71     |
| WTI | 81.97 | 78.45    | 79.26     |