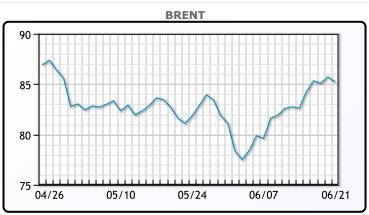

https://www.pflpetroleum.com 1865 Veterans Park Dr. Suite 303 Naples, Florida 34109 Phone: 239-390-2885 Fax: 239-949-0611 Jun 21, 2024 8:13 PM

| Major Energy Futures |               |        |  |  |  |  |
|----------------------|---------------|--------|--|--|--|--|
|                      | Settle Change |        |  |  |  |  |
| Brent                | 85.24         | -0.47  |  |  |  |  |
| Gas Oil              | 783.25        | -8.75  |  |  |  |  |
| Natural Gas          | 2.705         | -0.168 |  |  |  |  |
| RBOB                 | 251.37        | 1.76   |  |  |  |  |
| ULSD                 | 249.15        | 0.37   |  |  |  |  |
| WTI                  | 80.73         | 0.56   |  |  |  |  |

| Market Commentary                                                      |
|------------------------------------------------------------------------|
| Oil prices were lower today on worries that global oil demand growth   |
| could be hit by a stronger dollar and negative economic news from      |
| some parts of the world. The dollar rose to a 7 week high today. In    |
| the world's biggest oil consumer, U.S. business activity crept up to a |
| 26-month high in June amid a rebound in employment, but price          |
| pressures subsided considerably, offering hope that a recent           |
| slowdown in inflation was likely to be sustained. "Signs of stronger   |
| demand in Asia also boosted sentiment. Oil refineries across the       |
| region are bringing back some idled capacity after maintenance,"       |
| analysts at ANZ Research said. WTI traded down \$.56 or7% to           |
| close at \$80.73. Brent traded down \$.47 or 0.6% to close at \$85.24. |