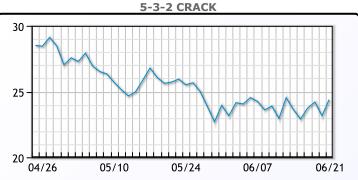

|
| close at \$80.73. Brent traded down \$.47 or 0.6% to close at \$85.24. |

Crude & Product Markets



| CRUDE | Ē |
|-------|---|
|-------|---|

|     | Last  | Week Ago | Month Ago |
|-----|-------|----------|-----------|
| ANS | 86.64 | 83.94    | 85.98     |
| BLS | 73.2  | 73.14    | 68.65     |
| LLS | 85.12 | 81.35    | 82.26     |
| Mid | 82.8  | 79.42    | 79.71     |
| WTI | 81.97 | 78.45    | 79.26     |





| PROD | UCTS |
|------|------|
|------|------|

|           | Last   | Week Ago | Month Ago |
|-----------|--------|----------|-----------|
| Gulf RBOB | 2.3591 | 2.2711   | 2.4042    |
| Gulf ULSD | 2.4436 | 2.4091   | 2.4013    |
| NYH RBOB  | 2.5212 | 2.4051   | 2.506     |
| NYH ULSD  | 2.49   | 2.4566   | 2.4498    |
| USGC 3%   | 67.67  | 65.07    | 65.07     |



# This report has been prepared by PFL Petroleum Limited personnel for your information only and the views expressed are intended to provide market commentary and are not recommendations. This report is not an offer to sell or a solicitation of any offer to buy any security. The information contained herein has been compiled by PFL from sources believed to be reliable, but no representation or warranty, express or implied, is made by PFL Petroleum Limited, its affiliates or any other person as to its accuracy, completeness or correctness. Copyright 2017 PFL Petroleum Limited. All Rights Reserved





#### MB Last Week Ago **Month Ago** Butane 76.8 73.9 68 107.3 114.9 132 IsoButane Natural Gasoline 153.5 149.6 152.5 Propane 78.1 78.8 70.4

**MB NON** 

|                  | Last  | Week Ag