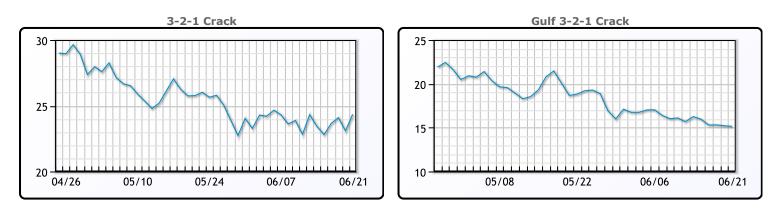

Crude & Product Markets

| CRUDE | Ē |
|-------|---|
|-------|---|

|     | Last  | Week Ago | Month Ago |
|-----|-------|----------|-----------|
| ANS | 86.64 | 83.94    | 85.98     |
| BLS | 73.2  | 73.14    | 68.65     |
| LLS | 85.12 | 81.35    | 82.26     |
| Mid | 82.8  | 79.42    | 79.71     |
| WTI | 81.97 | 78.45    | 79.26     |

| PROD | UCTS |
|------|------|
|------|------|

|           | Last   | Week Ago | Month Ago |
|-----------|--------|----------|-----------|
| Gulf RBOB | 2.3591 | 2.2711   | 2.4042    |
| Gulf ULSD | 2.4436 | 2.4091   | 2.4013    |
| NYH RBOB  | 2.5212 | 2.4051   | 2.506     |
| NYH ULSD  | 2.49   | 2.4566   | 2.4498    |
| USGC 3%   | 67.67  | 65.07    | 65.07     |