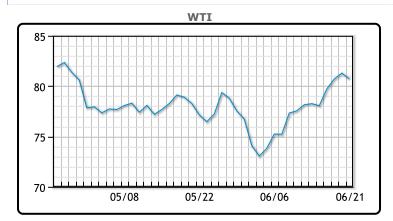

https://www.pflpetroleum.com 1865 Veterans Park Dr. Suite 303 Naples, Florida 34109 Phone: 239-390-2885 Fax: 239-949-0611 Jun 21, 2024 8:13 PM

| Major Energy Futures |               |        |  |  |  |  |
|----------------------|---------------|--------|--|--|--|--|
|                      | Settle Change |        |  |  |  |  |
| Brent                | 85.24         | -0.47  |  |  |  |  |
| Gas Oil              | 783.25        | -8.75  |  |  |  |  |
| Natural Gas          | 2.705         | -0.168 |  |  |  |  |
| RBOB                 | 251.37        | 1.76   |  |  |  |  |
| ULSD                 | 249.15        | 0.37   |  |  |  |  |
| WTI                  | 80.73         | 0.56   |  |  |  |  |

| Market Commentary                                                      |
|------------------------------------------------------------------------|
| Oil prices were lower today on worries that global oil demand growth   |
| could be hit by a stronger dollar and negative economic news from      |
| some parts of the world. The dollar rose to a 7 week high today. In    |
| the world's biggest oil consumer, U.S. business activity crept up to a |
| 26-month high in June amid a rebound in employment, but price          |
| pressures subsided considerably, offering hope that a recent           |
| slowdown in inflation was likely to be sustained. "Signs of stronger   |
| demand in Asia also boosted sentiment. Oil refineries across the       |
| region are bringing back some idled capacity after maintenance,"       |
| analysts at ANZ Research said. WTI traded down \$.56 or7% to           |
| close at \$80.73. Brent traded down \$.47 or 0.6% to close at \$85.24. |

Crude & Product Markets

| CRUDE | Ē |
|-------|---|
|-------|---|

|     | Last  | Week Ago | Month Ago |
|-----|-------|----------|-----------|
| ANS | 86.64 | 83.94    | 85.98     |
| BLS | 73.2  | 73.14    | 68.65     |
| LLS | 85.12 | 81.35    | 82.26     |
| Mid | 82.8  | 79.42    | 79.71     |
| WTI | 81.97 | 78.45    | 79.26     |