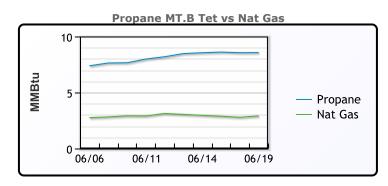

#### NGLs

#### MB

|                  | Last  | Week Ago | Month Ago |
|------------------|-------|----------|-----------|
| Butane           | 77.1  | 72.9     | 67.8      |
| IsoButane        | 112.7 | 118.5    | 133       |
| Natural Gasoline | 150.5 | 149.5    | 153       |
| Propane          | 78.8  | 78.3     | 70.8      |