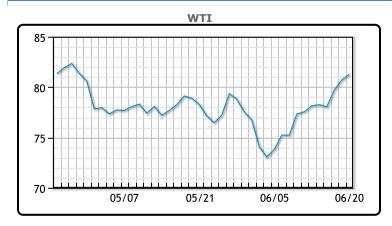

Oil prices were higher today after the EIA reported a draw in crude oil inventories. Crude stocks fell by 2.5MM/bbls compared to a forecasted draw of 2.2MM/bbls. A summer uptick in oil demand, refinery runs and ongoing weather risks added to extended production cuts by the OPEC+ producer group mean that "oil balances should tighten and inventories should begin to draw during the summer months", JPMorgan commodities analysts wrote. Labor market momentum has ebbed in tandem with the overall economy as the Fed has tightened policy to fight inflation. With that pressure subsiding, a rate cut this year remains on the table. WTI traded up \$.60 or .74% to close at \$82.17. Brent traded up \$.64 or .75% to close at \$85.71.

## **CRUDE**

|     | Last  | Week Ago | Month Ago |
|-----|-------|----------|-----------|
| ANS | 87.22 | 83.94    | 86.49     |
| BLS | 73.2  | 73.14    | 68.65     |
| LLS | 85.47 | 81.35    | 82.31     |
| Mid | 83.03 | 79.42    | 80.37     |
| WTI | 82.17 | 78.45    | 79.8      |