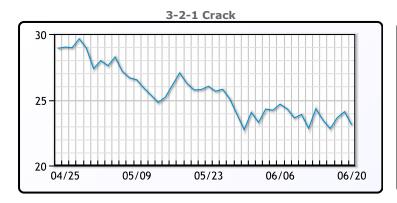

## **Crude & Product Markets**

## **PRODUCTS**

|           | Last   | Week Ago | Month Ago |
|-----------|--------|----------|-----------|
| Gulf RBOB | 2.3601 | 2.2711   | 2.4449    |
| Gulf ULSD | 2.472  | 2.4091   | 2.4236    |
| NYH RBOB  | 2.5083 | 2.4051   | 2.5379    |
| NYH ULSD  | 2.4995 | 2.4566   | 2.4746    |
| USGC 3%   | 68.26  | 65.07    | 66.26     |