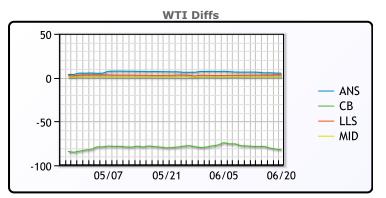

## **CRUDE**

|     | Last  | Week Ago | Month Ago |
|-----|-------|----------|-----------|
| ANS | 87.22 | 83.94    | 86.49     |
| BLS | 73.2  | 73.14    | 68.65     |
| LLS | 85.47 | 81.35    | 82.31     |
| Mid | 83.03 | 79.42    | 80.37     |
| WTI | 82.17 | 78.45    | 79.8      |