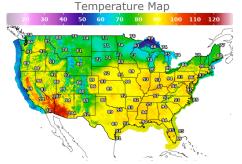

## **Weather Data**

| City         | HIGH °F | LOW °F |
|--------------|---------|--------|
| Calgary      | 67      | 41     |
| Conway       | 75      | 50     |
| Cushing      | 88      | 70     |
| Denver       | 92      | 60     |
| Houston      | 89      | 75     |
| Mont Belvieu | 87      | 74     |
| Sarnia       | 73      | 65     |
| Williston    | 77      | 50     |