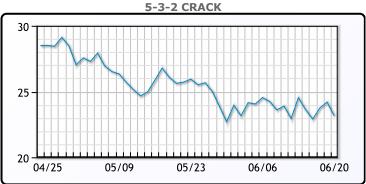

e table. WTI traded up \$.60 or .74% to close at \$82.17. Brent traded up \$.64 or .75% to close at \$85.71.

**Market Commentary** 

## **Crude & Product Markets**





## **CRUDE**

|     | Last  | Week Ago | Month Ago |
|-----|-------|----------|-----------|
| ANS | 87.22 | 83.94    | 86.49     |
| BLS | 73.2  | 73.14    | 68.65     |
| LLS | 85.47 | 81.35    | 82.31     |
| Mid | 83.03 | 79.42    | 80.37     |
| WTI | 82.17 | 78.45    | 79.8      |

## **PRODUCTS**

|           | Last   | Week Ago | Month Ago |
|-----------|--------|----------|-----------|
| Gulf RBOB | 2.3601 | 2.2711   | 2.4449    |
| Gulf ULSD | 2.472  | 2.4091   | 2.4236    |
| NYH RBOB  | 2.5083 | 2.4051   | 2.5379    |
| NYH ULSD  | 2.4995 | 2.4566   | 2.4746    |
| USGC 3%   | 68.26  | 65.07    | 66.26     |









#### NGLs

#### MB

|                  | Last  | Week Ago | Month Ago |
|------------------|-------|----------|-----------|
| Butane           | 77.1  | 72.9     | 67.8      |
| IsoButane        | 112.7 | 118.5    | 133       |
| Natural Gasoline | 150.5 | 149.5    | 153       |
| Propane          | 78.8  | 78.3     | 70.8      |

## **MB NON**

|                  | Last  | Week Ago | Month Ago |
|------------------|-------|----------|-----------|
| Butane           | 97.1  | 92.9     | 82.8      |
| IsoButane        | 112.7 | 118.5    | 133       |
| Natural Gasoline | 155   | 149.5    | 153       |
| Propane          | 79    | 78.4     | 69.4      |

#### **CONWAY**

|                  | Last | Week Ago | Month Ago |
|------------------|------|----------|-----------|
| Butane