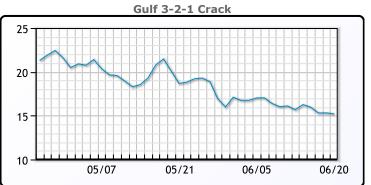

## **Crude & Product Markets**

## **PRODUCTS**

|           | Last   | Week Ago | Month Ago |
|-----------|--------|----------|-----------|
| Gulf RBOB | 2.3601 | 2.2711   | 2.4449    |
| Gulf ULSD | 2.472  | 2.4091   | 2.4236    |
| NYH RBOB  | 2.5083 | 2.4051   | 2.5379    |
| NYH ULSD  | 2.4995 | 2.4566   | 2.4746    |
| USGC 3%   | 68.26  | 65.07    | 66.26     |