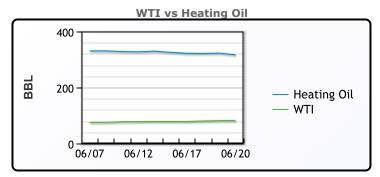

Oil prices were higher today after the EIA reported a draw in crude oil inventories. Crude stocks fell by 2.5MM/bbls compared to a forecasted draw of 2.2MM/bbls. A summer uptick in oil demand, refinery runs and ongoing weather risks added to extended production cuts by the OPEC+ producer group mean that "oil balances should tighten and inventories should begin to draw during the summer months", JPMorgan commodities analysts wrote. Labor market momentum has ebbed in tandem with the overall economy as the Fed has tightened policy to fight inflation. With that pressure subsiding, a rate cut this year remains on the table. WTI traded up \$.60 or .74% to close at \$82.17. Brent traded up \$.64 or .75% to close at \$85.71.

## **CRUDE**

|     | Last  | Week Ago | Month Ago |
|-----|-------|----------|-----------|
| ANS | 87.22 | 83.94    | 86.49     |
| BLS | 73.2  | 73.14    | 68.65     |
| LLS | 85.47 | 81.35    | 82.31     |
| Mid | 83.03 | 79.42    | 80.37     |
| WTI | 82.17 | 78.45    | 79.8      |