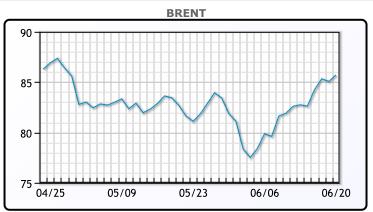

Oil prices were higher today after the EIA reported a draw in crude oil inventories. Crude stocks fell by 2.5MM/bbls compared to a forecasted draw of 2.2MM/bbls. A summer uptick in oil demand, refinery runs and ongoing weather risks added to extended production cuts by the OPEC+ producer group mean that "oil balances should tighten and inventories should begin to draw during the summer months", JPMorgan commodities analysts wrote. Labor market momentum has ebbed in tandem with the overall economy as the Fed has tightened policy to fight inflation. With that pressure subsiding, a rate cut this year remains on the table. WTI traded up \$.60 or .74% to close at \$82.17. Brent traded up \$.64 or .75% to close at \$85.71.

## **CRUDE**

|     | Last  | Week Ago | Month Ago |
|-----|-------|----------|-----------|
| ANS | 87.22 | 83.94    | 86.49     |
| BLS | 73.2  | 73.14    | 68.65     |
| LLS | 85.47 | 81.35    | 82.31     |
| Mid | 83.03 | 79.42    | 80.37     |
| WTI | 82.17 | 78.45    | 79.8      |