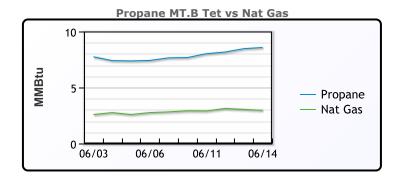

### MB Last Week Ago **Month Ago** 72.25 71.25 Butane 82 114 109 138 IsoButane Natural Gasoline 149.6 143.5 147 Propane 78.625 70.25 69.625

**MB NON** 

|                  | Last | Week Ago | Month Ago |
|------------------|------|----------|-----------|
| Butane           | 94   | 84.25    | 81.25     |
| IsoButane        | 114  | 109      | 138       |
| Natural Gasoline | 150  | 144      | 146.5     |
| Propane          | 79   | 70.3     | 68.4      |