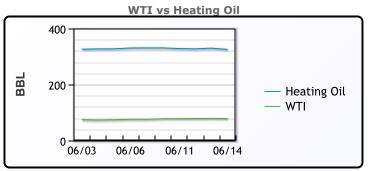

**Crude & Product Markets** 

|     | Last  | Week Ago | Month Ago |
|-----|-------|----------|-----------|
| ANS | 83.94 | 81.93    | 84.87     |
| BLS | 73.2  | 73.14    | 68.65     |
| LLS | 81.35 | 78.13    | 80.62     |
| Mid | 79.42 | 76.57    | 78.65     |
| WTI | 78.45 | 75.53    | 78.02     |