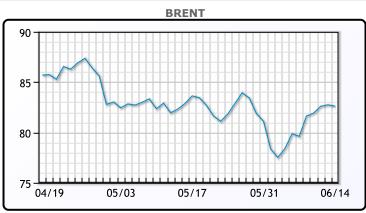

| Market Commentary                                                       |
|-------------------------------------------------------------------------|
| Oil futures prices settled slightly lower on Friday after a survey      |
| showed deteriorating U.S. consumer sentiment, but prices rose 4%        |
| week over week as investors weighed forecasts for solid demand for      |
| crude oil and fuel in 2024. West Texas Intermediate (WTI) U.S. crude    |
| futures were down 17 cents closing at \$78.54 per barrel. The U.S.      |
| Energy Information Administration (EIA) upgraded its oil demand         |
| growth estimate for 2024 slightly, and the Organization of the          |
| Petroleum Exporting Countries (OPEC) stuck to a forecast for relatively |
| strong growth of 2.2 million barrels a day (bpd). Also this week, the   |
| U.S. Federal Reserve kept interest rates on hold, and investors believe |
| rate cuts are unlikely before December.                                 |

**Crude & Product Markets** 

|     | Last  | Week Ago | Month Ago |
|-----|-------|----------|-----------|
| ANS | 83.94 | 81.93    | 84.87     |
| BLS | 73.2  | 73.14    | 68.65     |
| LLS | 81.35 | 78.13    | 80.62     |
| Mid | 79.42 | 76.57    | 78.65     |
| WTI | 78.45 | 75.53    | 78.02     |