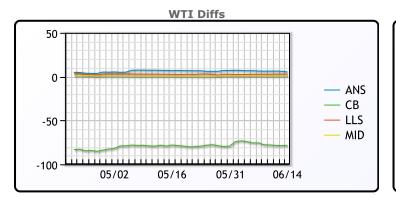

**Crude & Product Markets** 

|     | Last  | Week Ago | Month Ago |
|-----|-------|----------|-----------|
| ANS | 83.94 | 81.93    | 84.87     |
| BLS | 73.2  | 73.14    | 68.65     |
| LLS | 81.35 | 78.13    | 80.62     |
| Mid | 79.42 | 76.57    | 78.65     |
| WTI | 78.45 | 75.53    | 78.02     |