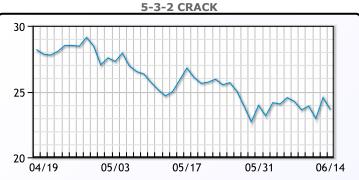

| U.S. Federal Reserve kept interest rates on hold, and investors believe |
| rate cuts are unlikely before December.                                 |

**Crude & Product Markets** 



|     | Last  | Week Ago | Month Ago |
|-----|-------|----------|-----------|
| ANS | 83.94 | 81.93    | 84.87     |
| BLS | 73.2  | 73.14    | 68.65     |
| LLS | 81.35 | 78.13    | 80.62     |
| Mid | 79.42 | 76.57    | 78.65     |
| WTI | 78.45 | 75.53    | 78.02     |





### PRODUCTS

|           | Last   | Week Ago | Month Ago |
|-----------|--------|----------|-----------|
| Gulf RBOB | 2.2711 | 2.2351   | 2.3686    |
| Gulf ULSD | 2.4091 | 2.2822   | 2.346     |
| NYH RBOB  | 2.4051 | 2.3951   | 2.4566    |
| NYH ULSD  | 2.4566 | 2.3292   | 2.4185    |
| USGC 3%   | 65.07  | 61.92    | 65.31     |



# This report has been prepared by PFL Petroleum Limited personnel for your information only and the views expressed are intended to provide market commentary and are not recommendations. This report is not an offer to sell or a solicitation of any offer to buy any security. The information contained herein has been compiled by PFL from sources believed to be reliable, but no representation or warranty, express or implied, is made by PFL Petroleum Limited, its affiliates or any other person as to its accuracy, completeness or correctness. Copyright 2017 PFL Petroleum Limited. All Rights Reserved





### MB Last Week Ago **Month Ago** 72.25 71.25 Butane 82 114 109 138 IsoButane Natural Gasoline 149.6 143.5 147 Propane 78.625 70.25 69.625

**MB NON** 

|                  | Last | Week Ago