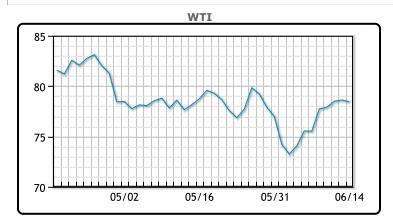

| Market Commentary                                                       |
|-------------------------------------------------------------------------|
| Oil futures prices settled slightly lower on Friday after a survey      |
| showed deteriorating U.S. consumer sentiment, but prices rose 4%        |
| week over week as investors weighed forecasts for solid demand for      |
| crude oil and fuel in 2024. West Texas Intermediate (WTI) U.S. crude    |
| futures were down 17 cents closing at \$78.54 per barrel. The U.S.      |
| Energy Information Administration (EIA) upgraded its oil demand         |
| growth estimate for 2024 slightly, and the Organization of the          |
| Petroleum Exporting Countries (OPEC) stuck to a forecast for relatively |
| strong growth of 2.2 million barrels a day (bpd). Also this week, the   |
| U.S. Federal Reserve kept interest rates on hold, and investors believe |
| rate cuts are unlikely before December.                                 |

**Crude & Product Markets** 

|     | Last  | Week Ago | Month Ago |
|-----|-------|----------|-----------|
| ANS | 83.94 | 81.93    | 84.87     |
| BLS | 73.2  | 73.14    | 68.65     |
| LLS | 81.35 | 78.13    | 80.62     |
| Mid | 79.42 | 76.57    | 78.65     |
| WTI | 78.45 | 75.53    | 78.02     |