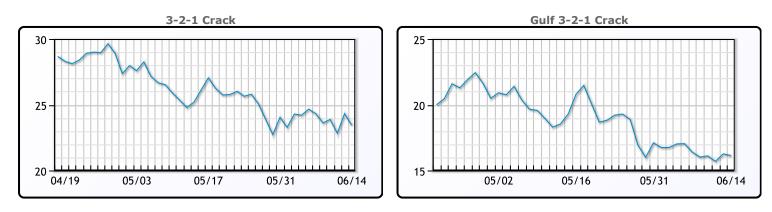

**Crude & Product Markets** 

|     | Last  | Week Ago | Month Ago |
|-----|-------|----------|-----------|
| ANS | 83.94 | 81.93    | 84.87     |
| BLS | 73.2  | 73.14    | 68.65     |
| LLS | 81.35 | 78.13    | 80.62     |
| Mid | 79.42 | 76.57    | 78.65     |
| WTI | 78.45 | 75.53    | 78.02     |

### PRODUCTS

|           | Last   | Week Ago | Month Ago |
|-----------|--------|----------|-----------|
| Gulf RBOB | 2.2711 | 2.2351   | 2.3686    |
| Gulf ULSD | 2.4091 | 2.2822   | 2.346     |
| NYH RBOB  | 2.4051 | 2.3951   | 2.4566    |
| NYH ULSD  | 2.4566 | 2.3292   | 2.4185    |
| USGC 3%   | 65.07  | 61.92    | 65.31     |